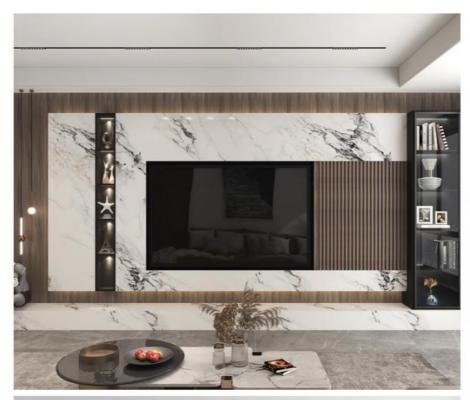

tem               | Value                          |
|--------------------|--------------------------------|
| Material           | Bamboo Charcoal Wall Wanel     |
| Size               | 1220*2440/2600/2800/3000*5/8mm |
| Length             | Customer's Demand              |
| After-sale Service | Online technical support       |

#### Advantages

Easy Installation, Environmental Protection, Flexible, Bendable, High Density, foldable. Fireproof + waterproof + Moisture-proof + anti-scratch + Sound - Absorbing, Mould - Proof. Lightweight. Clear textures, Variety of colours, etc.

#### **Applications**

Hotel/Villa/Apartment/Office Building/Bathroom/Dining/Living Room/Shopping Mall,etc.













# **Application Scenario**

Suitable for conference rooms, ktv, sports venues, schools, etc









# It's almost 2024, still using slate?

# **Understand 3D printing PET background wall**

All the styles you want are supported for customization with pictures







# **Product Introduction**

Super large single board with infinite patterns Overall feel seamless



# The fragrant other shore has continuous mountains and fragrant riverbanks, which are the life attitude you yearn for and the harbor you can trust



# Speak with quality

A brand new type of board, experiencing the charm of quality

### Complete specifications 01

Complete range of colors and styles, There is always one that meets your needs



### Moisture-proof 03

Waterproof, moisture-proof, and mothproof, with high durability



### 02 Good toughness

Flexibility, good compression resistance, and can bend and ben