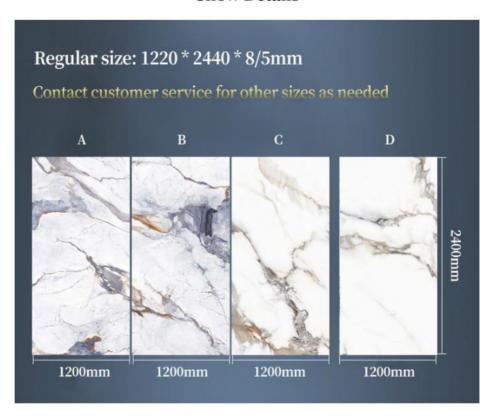

#### Specification

| Item               | Value                          |
|--------------------|--------------------------------|
| Material           | Bamboo Charcoal Wall Wanel     |
| Size               | 1220*2440/2600/2800/3000*5/8mm |
| Length             | Customer's Demand              |
| After-sale Service | Online technical support       |

## 04 Support customization

Size  $1.22 \times 2.44$  meters, customizable height, Height Infinite extension