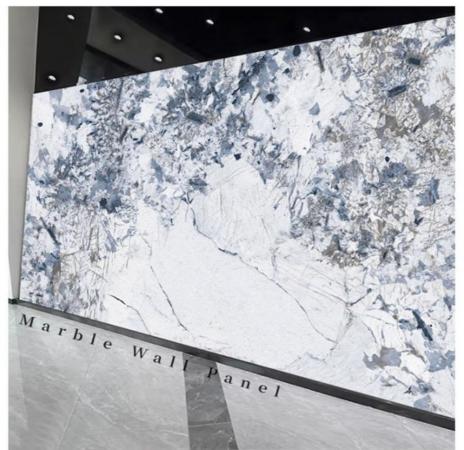

### Fireproof Bamboo Wood Fiber Wood Veneer 8MM Interior Marble Wall **Panel**

## Waterproof And Easy To Install Marble Wood Veneer Panels Interior Decorative Wall Panels New Products Marble Wall Panels

In the ever-changing world of interior design, materials play an important role in determining the aesthetics and ambience of a space. Of the many materials available, marble, bamboo and charcoal veneers are the ones that best combine modernity with timelessness. Marble has long been a symbol of luxury and opulence. The layered texture of marble mimics natural stone, and its distinctive grain and glossy surface appeal to artists and architects. Marble is available in a wide range of colours and finishes, giving designers the opportunity to experiment and create captivating focal points in a space. Whether decorating floors, countertops or walls, marble exudes luxury that complements traditional and contemporary aesthetics. Bamboo charcoal has the innate ability to absorb impurities and toxins from the air, and is highly sought after in this age of pollution concern. This material can be used in products such as air purifiers, air fresheners and even textiles to ensure a healthier living space for residents.