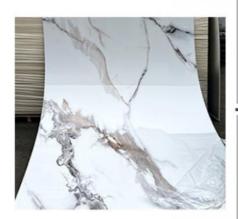

### More Images

## Waterproof And Easy To Install Marble Wood Veneer Panels Interior Decorative Wall Panels New Products Marble Wall Panels

In the ever-changing world of interior design, materials play an important role in determining the aesthetics and ambience of a space. Of the many materials available, marble, bamboo and charcoal veneers are the ones that best combine modernity with timelessness. Marble has long been a symbol of luxury and opulence. The layered texture of marble mimics natural stone, and its distinctive grain and glossy surface appeal to artists and architects. Marble is available in a wide range of colours and finishes, giving designers the opportunity to experiment and create captivating focal points in a space. Whether decorating floors, countertops or walls, marble exudes luxury that complements traditional and contemporary aesthetics. Bamboo charcoal has the innate ability to absorb impurities and toxins from the air, and is highly sought after in this age of pollution concern. This material can be used in products such as air purifiers, air fresheners and even textiles to ensure a healthier living space for residents.