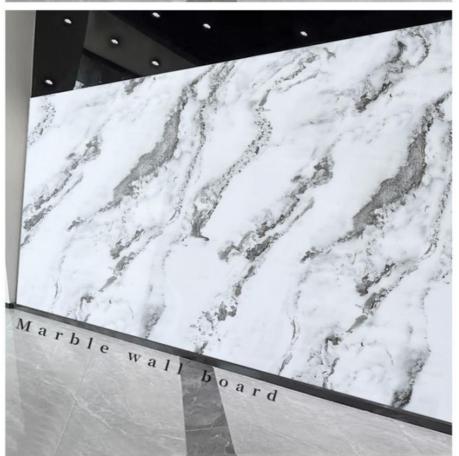

### More Images

## Waterproof And Easy To Install Marble Wood Veneer Panels Interior Decorative Wall Panels New Products Marble Wall Panels

In the ever-changing world of interior design, materials play an important role in determining the aesthetics and ambience of a space. Of the many materials available, marble, bamboo and charcoal veneers are the ones that best combine modernity with timelessness. Marble has long been a symbol of luxury and opulence. The layered texture of marble mimics natural stone, and its distinctive grain and glossy surface appeal to artists and architects. Marble is available in a wide range of colours and finishes, giving designers the opportunity to experiment and create captivating focal points in a space. Whether decorating floors, countertops or walls, marble exudes luxury that complements traditional and contemporary aesthetics. Bamboo charcoal has the innate ability to absorb impurities and toxins from the air, and is highly sought after in this age of pollution concern. This material can be used in products such as air purifiers, air fresheners and even textiles to ensure a healthier living space for residents.