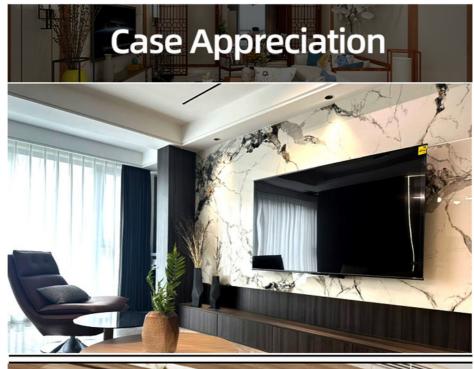

## Waterproof And Easy To Install Marble Wood Veneer Panels Interior Decorative Wall Panels New Products Marble Wall Panels

In the ever-changing world of interior design, materials play an important role in determining the aesthetics and ambience of a space. Of the many materials available, marble, bamboo and charcoal veneers are the ones that best combine modernity with timelessness. Marble has long been a symbol of luxury and opulence. The layered texture of marble mimics natural stone, and its distinctive grain and glossy surface appeal to artists and architects. Marble is available in a wide range of colours and finishes, giving designers the opportunity to experiment and create captivating focal points in a space. Whether decorating floors, countertops or walls, marble exudes luxury that complements traditional and contemporary aesthetics. Bamboo charcoal has the innate ability to absorb impurities and toxins from the air, and is highly sought after in this age of pollution concern. This material can be used in products such as air purifiers, air fresheners and even textiles to ensure a healthier living space for residents.

#### **Applications**

Hotel/Villa/Apartment/Office Building/Bathroom/Dining/Living Room/Shopping Mall,etc.