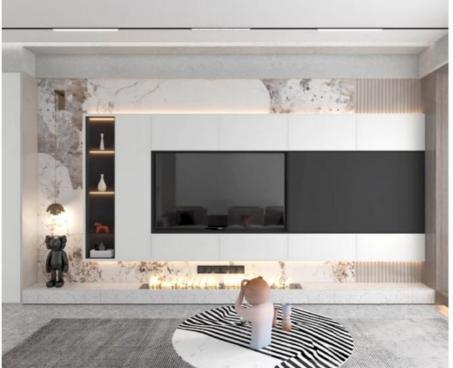

m               | Value                          |
|--------------------|--------------------------------|
| Material           | Bamboo Charcoal Wall Wanel     |
| Size               | 1220*2440/2600/2800/3000*5/8mm |
| Length             | Customer's Demand              |
| After-sale Service | Online technical support       |

#### Advantages

Easy Installation, Environmental Protection, Flexible, Bendable, High Density, foldable. Fireproof + waterproof + Moisture-proof + anti-scratch + Sound - Absorbing, Mould - Proof. Lightweight. Clear textures, Variety of colours, etc.

#### **Applications**

Hotel/Villa/Apartment/Office Building/Bathroom/Dining/Living Room/Shopping Mall,etc.













# **Application Scenario**

Suitable for conference rooms, ktv, sports venues, schools, etc









# It's almost 2024, still using slate?

# **Understand 3D printing PET background wall**

All the styles you want are supported for customization with pictures







# **Product Introduction**

Super large single board with infinite patterns Overall feel seamless



# The fragrant other shore has continuous mountains and fragrant riverbanks, which are the life attitude you yearn for and the harbor you can trust



# Speak with quality

A brand new type of board, experiencing the charm of quality

### Complete specifications 01

Complete range of colors and styles, There is always one that meets your needs



### Moisture-proof 03

Waterproof, moisture-proof, and mothproof, with high durability



### 02 Good toughness

Flexibility, good compression resistance, and can bend and bend