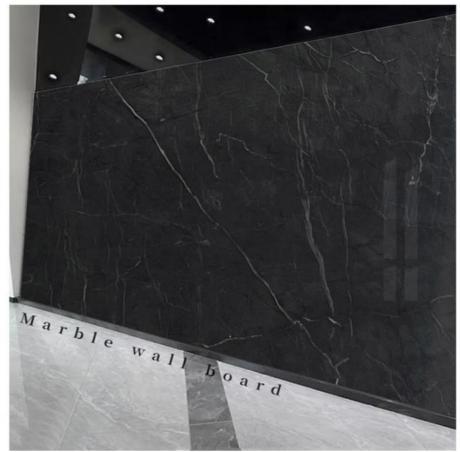

### More Images

## Waterproof And Easy To Install Marble Wood Veneer Panels Interior Decorative Wall Panels New Products Marble Wall Panels

In the ever-changing world of interior design, materials play an important role in determining the aesthetics and ambience of a space. Of the many materials available, marble, bamboo and charcoal veneers are the ones that best combine modernity with timelessness. Marble has long been a symbol of luxury and opulence. The layered texture of marble mimics natural stone, and its distinctive grain and glossy surface appeal to artists and architects. Marble is available in a wide range of colours and finishes, giving designers the opportunity to experiment and create captivating focal points in a space. Whether decorating floors, countertops or walls, marble exudes luxury that complements traditional and contemporary aesthetics. Bamboo charcoal has the innate ability to absorb impurities and toxins from the air, and is highly sought after in this age of pollution concern. This material can be used in products such as air purifiers, air fresheners and even textiles to ensure a healthier living space for residents.