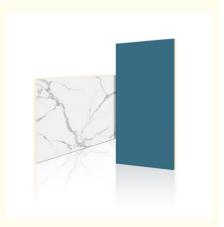

### Fireproof Bamboo Wood Fiber Wood Veneer 8MM Interior Marble Wall **Panel**

### **Product Specification**

• Material: Bamboo Charcoal, Bamboo Wood, PVC

Feature: Waterproof And Fireproof · Color: **Customer Require** Style: Modern Luxury . Thickness: 5mm/8mm

• Product Name: Interior Decoration Wall Panel

Function: Waterproof, Fireproof Pallets, Carton Packaging Packing:

• Highlight: Fireproof Bamboo Wood Fiber Wood Veneer,

8mm Fiber Wood Veneer,

**Waterproof Interior Marble Wall Panel** 