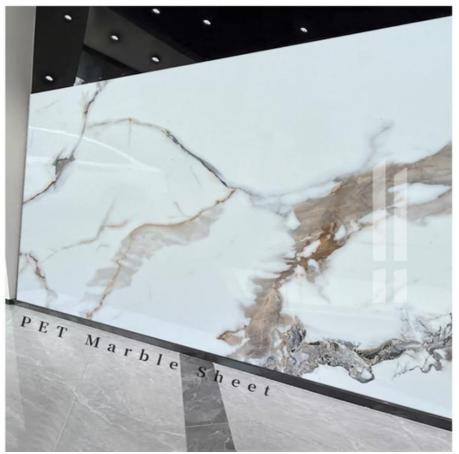

### More Images

## Waterproof And Easy To Install Marble Wood Veneer Panels Interior Decorative Wall Panels New Products Marble Wall Panels

In the ever-changing world of interior design, materials play an important role in determining the aesthetics and ambience of a space. Of the many materials available, marble, bamboo and charcoal veneers are the ones that best combine modernity with timelessness. Marble has long been a symbol of luxury and opulence. The layered texture of marble mimics natural stone, and its distinctive grain and glossy surface appeal to artists and architects. Marble is available in a wide range of colours and finishes, giving designers the opportunity to experiment and create captivating focal points in a space. Whether decorating floors, countertops or walls, marble exudes luxury that complements traditional and contemporary aesthetics. Bamboo charcoal has the innate ability to absorb impurities and toxins from the air, and is highly sought after in this age of pollution concern. This material can be used in products such as air purifiers, air fresheners and even textiles to ensure a healthier living space for residents.