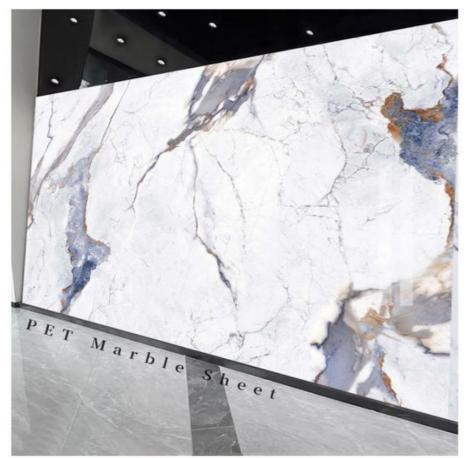

### More Images

## Waterproof And Easy To Install Marble Wood Veneer Panels Interior Decorative Wall Panels New Products Marble Wall Panels

In the ever-changing world of interior design, materials play an important role in determining the aesthetics and ambience of a space. Of the many materials available, marble, bamboo and charcoal veneers are the ones that best combine modernity with timelessness. Marble has long been a symbol of luxury and opulence. The layered texture of marble mimics natural stone, and its distinctive grain and glossy surface appeal to artists and architects. Marble is available in a wide range of colours and finishes, giving designers the opportunity to experiment and create captivating focal points in a space. Whether decorating floors, countertops or walls, marble exudes luxury that complements traditional and contemporary aesthetics. Bamboo charcoal has the innate ability to absorb impurities and toxins from the air, and is highly sought after in this age of pollution concern. This material can be used in products such as air purifiers, air fresheners and even textiles to ensure a healthier living space for residents.