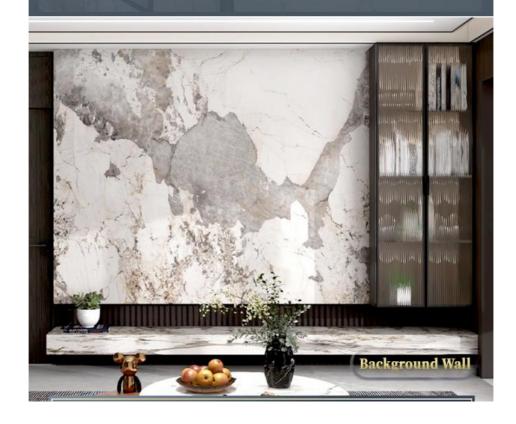

ze               | 1220*2440/2600/2800/3000*5/8mm |
| Length             | Customer's Demand              |
| After-sale Service | Online technical support       |

#### Advantages

Easy Installation, Environmental Protection, Flexible, Bendable, High Density, foldable. Fireproof + waterproof + Moisture-proof + anti-scratch + Sound - Absorbing, Mould - Proof. Lightweight. Clear textures, Variety of colours, etc.

#### **Applications**

Hotel/Villa/Apartment/Office Building/Bathroom/Dining/Living Room/Shopping Mall,etc.













# **Application Scenario**

Suitable for conference rooms, ktv, sports venues, schools, etc









# It's almost 2024, still using slate?

# **Understand 3D printing PET background wall**

All the styles you want are supported for customization with pictures







# **Product Introduction**

Super large single board with infinite patterns Overall feel seamless



# The fragrant other shore has continuous mountains and fragrant riverbanks, which are the life attitude you yearn for and the harbor you can trust



# Speak with quality

A brand new type of board, experiencing the charm of quality

### Complete specifications 01

Complete range of colors and styles, There is always one that meets your needs



### Moisture-proof 03

Waterproof, moisture-proof, and mothproof, with high durability



### 02 Good toughness

Flexibility, good compression resistance, and can bend and bend corners



## 04 Support customization

Size  $1.22 \times 2.44$  meters, customizable height, Height Infinite extension

# PVC Marble Wall Panel More convenient insta