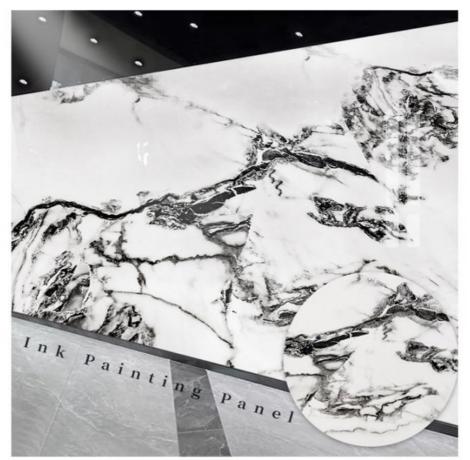

### More Images

## Waterproof And Easy To Install Marble Wood Veneer Panels Interior Decorative Wall Panels New Products Marble Wall Panels

In the ever-changing world of interior design, materials play an important role in determining the aesthetics and ambience of a space. Of the many materials available, marble, bamboo and charcoal veneers are the ones that best combine modernity with timelessness. Marble has long been a symbol of luxury and opulence. The layered texture of marble mimics natural stone, and its distinctive grain and glossy surface appeal to artists and architects. Marble is available in a wide range of colours and finishes, giving designers the opportunity to experiment and create captivating focal points in a space. Whether decorating floors, countertops or walls, marble exudes luxury that complements traditional and contemporary aesthetics. Bamboo charcoal has the innate ability to absorb impurities and toxins from the air, and is highly sought after in this age of pollution concern. This material can be used in products such as air purifiers, air fresheners and even textiles to ensure a healthier living space for residents.