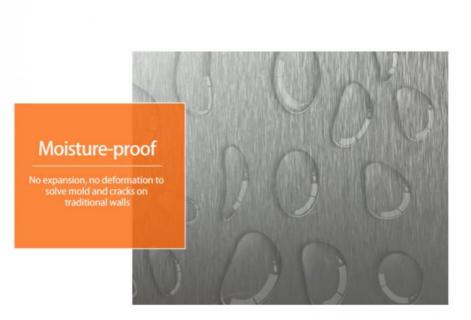

#### Interior Decoration Metal Wood Veneer Wall Panel Environment Friendly Bamboo Charcoal Wood Veneer

Waterproof decorative metal bamboo charcoal fibre panels are a combination of craftsmanship and innovation. Metallic bamboo charcoal fibre panels are crafted with care and attention to detail and can be custom designed to suit specific preferences. Create a one-of-a-kind masterpiece that exudes personal glamour and complements your interior design ideas. Bamboo charcoal particleboard is designed with functionality, water resistance and moisture resistance in mind. Bamboo charcoal chipboard is effectively waterproof, so it can be used for long periods of time and is resistant to damage caused by moisture. Metal bamboo charcoal chipboard is manufactured with durability in mind and will stand the test of time. Flexible and durable, built to last. Versatile design can be used for a variety of purposes, from accent walls to decorative pieces, adding a touch of elegance and sophistication. Metal bamboo charcoal chipboard is designed to be easy to install, saving time and effort. The surface is low-maintenance, so you can clean without worry and enjoy your space with ease.

#### Advantages

Easy Installation, Environmental Protection, Flexible, Bendable, High Density, foldable. Fireproof +waterproof+Moisture-proof+anti-scratch+Sound-Absorbing, Mould-Proof. Lightweight. Clear textures, Variety of colours, etc.