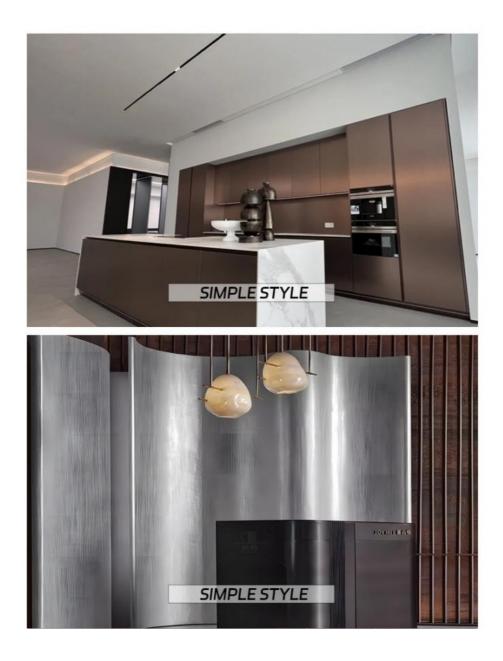

#### Applications

Hotel/Villa/Apartment/Office Building/Bathroom/Dining/Living Room/Shopping Mall,etc.

Usage: Hotels, Offices, Exhibition halls, Entertainment, etc

Note: The length can be customized as 2.6m, 2.8m, 3m, 3.6m, and the thickness is 5/8mm