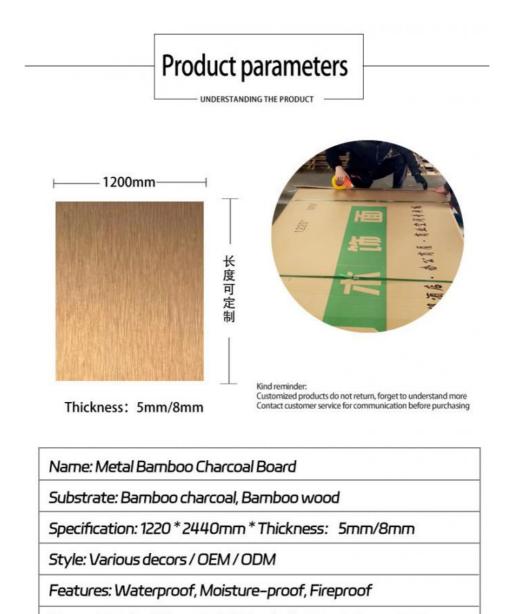

## **Product Specification**

- Material:
- Color:
- Package:
- Samples:
- Size:
- Thickness:
- Advantage:
- Fire Rating:
- Highlight:

| Bamboo Charcoal ,Bamboo Wood Fiber                              |
|-----------------------------------------------------------------|
| Customized                                                      |
| Carton Packaging +Pallet                                        |
| Free/Customized                                                 |
| Various And Custom                                              |
| 5/8mm                                                           |
| Easy Installation, Environmental Protection, Flexible, Bendable |
| В                                                               |

#### Specification

| Item               | Value                          |
|--------------------|--------------------------------|
| Material           | Bamboo Charcoal Wall Panel     |
| Size               | 1220*2440/2600/2800/3000*5/8mm |
| Length             | Customer's Demand              |
| After-sale Service | Online technical support       |

#### Applications

Hotel/Villa/Apartment/Office Building/Bathroom/Dining/Living Room/Shopping Mall,etc.

Usage: Hotels, Offices, Exhibition halls, Entertainment, etc

Note: The length can be customized as 2.6m, 2.8m, 3m, 3.6m, and the thickness is 5/8mm