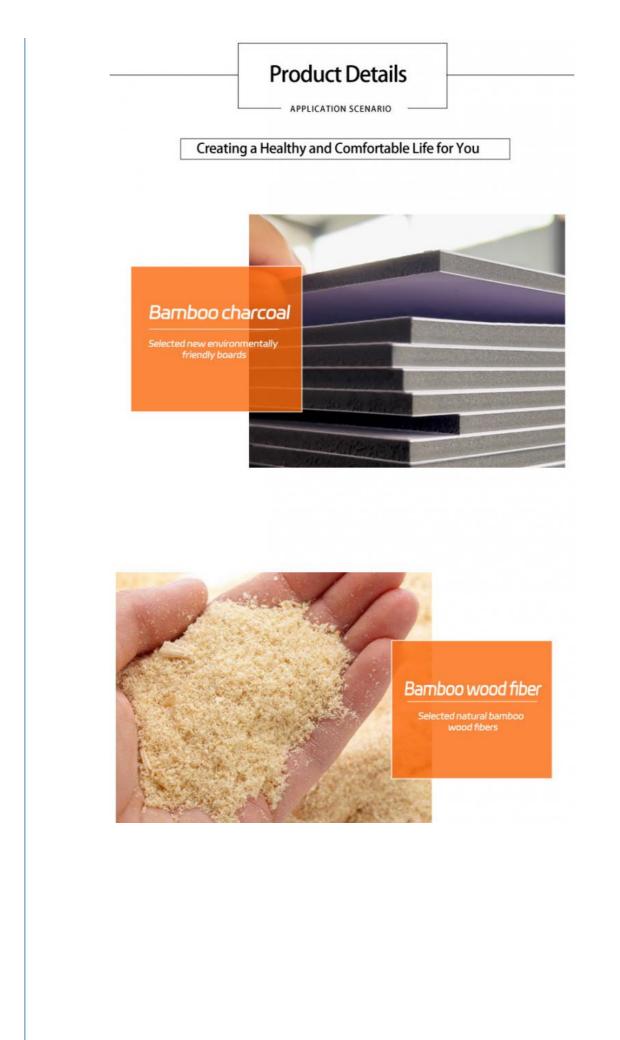

## **Product Specification**

- Material:
- Color:
- Package:
- Samples:
- Size:
- Thickness:
- Advantage:
- Fire Rating:
- Highlight:

| Bamboo Charcoal ,Bamboo Wood Fiber                              |
|-----------------------------------------------------------------|
| Customized                                                      |
| Carton Packaging +Pallet                                        |
| Free/Customized                                                 |
| Various And Custom                                              |
| 5/8mm                                                           |
| Easy Installation, Environmental Protection, Flexible, Bendable |
| В                                                               |

#### Interior Decoration Metal Wood Veneer Wall Panel Environment Friendly Bamboo Charcoal Wood Veneer

Waterproof decorative metal bamboo charcoal fibre panels are a combination of craftsmanship and innovation. Metallic bamboo charcoal fibre panels are crafted with care and attention to detail and can be custom designed to suit specific preferences. Create a one-of-a-kind masterpiece that exudes personal glamour and complements your interior design ideas. Bamboo charcoal particleboard is designed with functionality, water resistance and moisture resistance in mind. Bamboo charcoal chipboard is effectively waterproof, so it can be used for long periods of time and is resistant to damage caused by moisture. Metal bamboo charcoal chipboard is manufactured with durability in mind and will stand the test of time. Flexible and durable, built to last. Versatile design can be used for a variety of purposes, from accent walls to decorative pieces, adding a touch of elegance and sophistication. Metal bamboo charcoal chipboard is designed to be easy to install, saving time and effort. The surface is low-maintenance, so you can clean without worry and enjoy your space with ease.