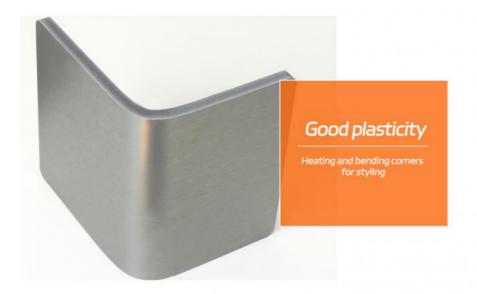

### More Images

Plasticity Good

Two substrate options Style:1.22m \* 2.44m/2.6m/2.8m/3m/3.2m

Two materials, one quality

#### Advantages

Easy Installation, Environmental Protection, Flexible, Bendable, High Density, foldable. Fireproof +waterproof+Moisture-proof+anti-scratch+Sound-Absorbing, Mould-Proof. Lightweight. Clear textures, Variety of colours, etc.