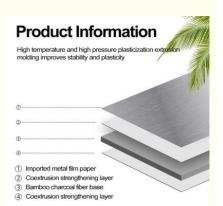

### More Images

Plasticity Good

Two substrate options Style:1.22m \* 2.44m/2.6m/2.8m/3m/3.2m

Two materials, one quality

#### Interior Decoration Metal Wood Veneer Wall Panel Environment Friendly Bamboo Charcoal Wood Veneer

Waterproof decorative metal bamboo charcoal fibre panels are a combination of craftsmanship and innovation. Metallic bamboo charcoal fibre panels are crafted with care and attention to detail and can be custom designed to suit specific preferences. Create a one-of-a-kind masterpiece that exudes personal glamour and complements your interior design ideas. Bamboo charcoal particleboard is designed with functionality, water resistance and moisture resistance in mind. Bamboo charcoal chipboard is effectively waterproof, so it can be used for long periods of time and is resistant to damage caused by moisture. Metal bamboo charcoal chipboard is manufactured with durability in mind and will stand the test of time. Flexible and durable, built to last. Versatile design can be used for a variety of purposes, from accent walls to decorative pieces, adding a touch of elegance and sophistication. Metal bamboo charcoal chipboard is designed to be easy to install, saving time and effort. The surface is low-maintenance, so you can clean without worry and enjoy your space with ease.

#### Specification

| Item               | Value                          |
|--------------------|--------------------------------|
| Material           | Bamboo Charcoal Wall Panel     |
| Size               | 1220*2440/2600/2800/3000*5/8mm |
| Length             | Customer's Demand              |
| After-sale Service | Online technical support       |