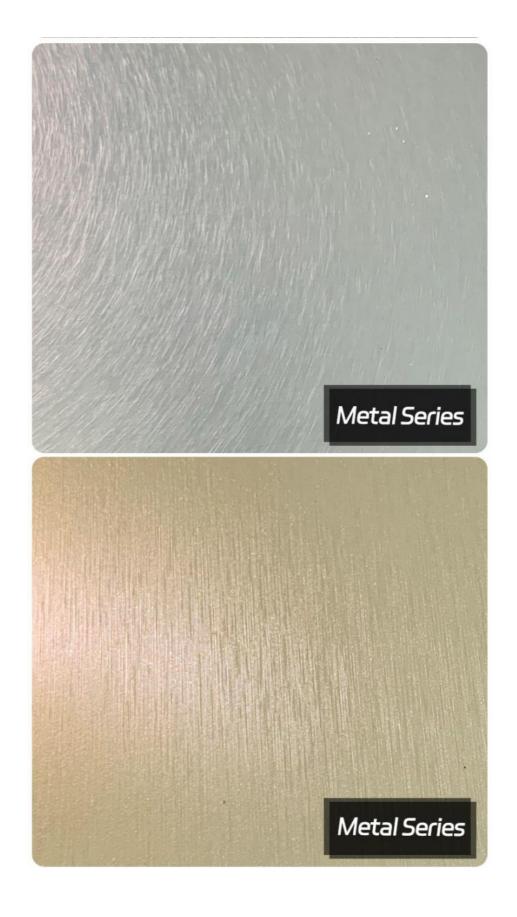

### More Images

Plasticity Good

Two substrate options Style:1.22m \* 2.44m/2.6m/2.8m/3m/3.2m

Two materials, one quality

## **Product Specification**

- Material:
- Color:
- Package:
- Samples:
- Size:
- Thickness:
- Advantage:
- Fire Rating:
- Highlight:

| Bamboo Charcoal ,Bamboo Wood Fiber                              |
|-----------------------------------------------------------------|
| Customized                                                      |
| Carton Packaging +Pallet                                        |
| Free/Customized                                                 |
| Various And Custom                                              |
| 5/8mm                                                           |
| Easy Installation, Environmental Protection, Flexible, Bendable |
| В                                                               |