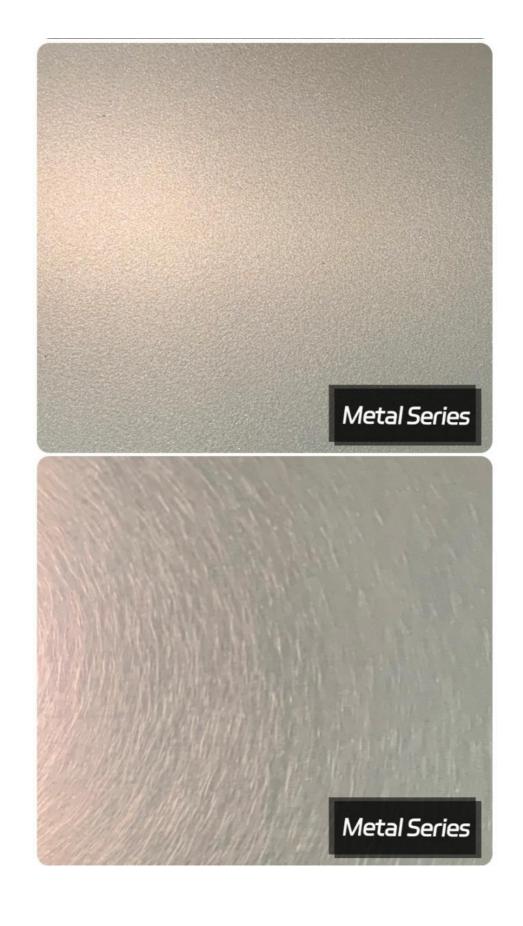

### More Images

Plasticity Good

Two substrate options Style:1.22m \* 2.44m/2.6m/2.8m/3m/3.2m

Two materials, one quality

## **Product Specification**

- Material:
- Color:
- Package:
- Samples:
- Size:
- Thickness:
- Advantage:
- Fire Rating:
- Highlight:

| Bamboo Charcoal ,Bamboo Wood Fiber                              |
|-----------------------------------------------------------------|
| Customized                                                      |
| Carton Packaging +Pallet                                        |
| Free/Customized                                                 |
| Various And Custom                                              |
| 5/8mm                                                           |
| Easy Installation, Environmental Protection, Flexible, Bendable |
| В                                                               |