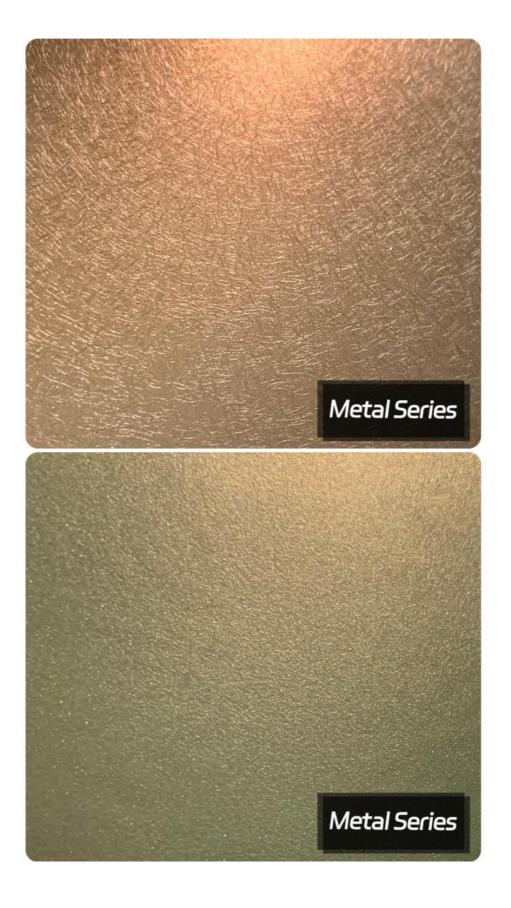

### More Images

Plasticity Good

Two substrate options Style:1.22m \* 2.44m/2.6m/2.8m/3m/3.2m

Two materials, one quality

## **Product Specification**

- Material:
- Color:
- Package:
- Samples:
- Size:
- Thickness:
- Advantage:
- Fire Rating:
- Highlight:

| Bamboo Charcoal ,Bamboo Wood Fiber                              |
|-----------------------------------------------------------------|
| Customized                                                      |
| Carton Packaging +Pallet                                        |
| Free/Customized                                                 |
| Various And Custom                                              |
| 5/8mm                                                           |
| Easy Installation, Environmental Protection, Flexible, Bendable |
| В                                                               |