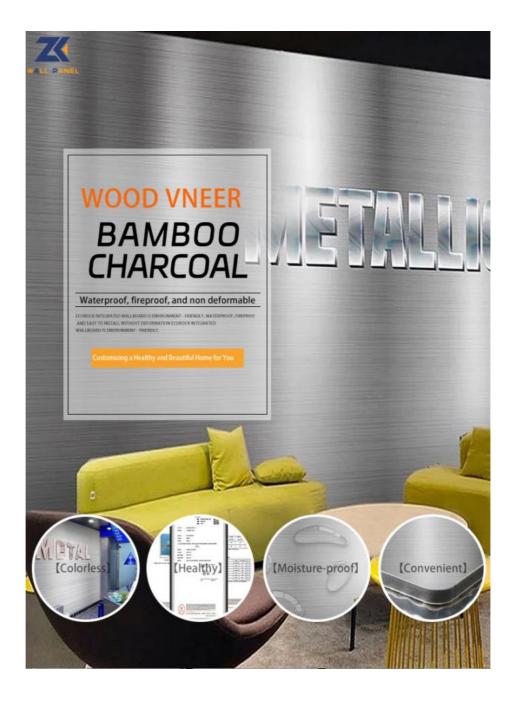

#### Interior Decoration Metal Wood Veneer Wall Panel Environment Friendly Bamboo Charcoal Wood Veneer

Waterproof decorative metal bamboo charcoal fibre panels are a combination of craftsmanship and innovation. Metallic bamboo charcoal fibre panels are crafted with care and attention to detail and can be custom designed to suit specific preferences. Create a one-of-a-kind masterpiece that exudes personal glamour and complements your interior design ideas. Bamboo charcoal particleboard is designed with functionality, water resistance and moisture resistance in mind. Bamboo charcoal chipboard is effectively waterproof, so it can be used for long periods of time and is resistant to damage caused by moisture. Metal bamboo charcoal chipboard is manufactured with durability in mind and will stand the test of time. Flexible and durable, built to last. Versatile design can be used for a variety of purposes, from accent walls to decorative pieces, adding a touch of elegance and sophistication. Metal bamboo charcoal chipboard is designed to be easy to install, saving time and effort. The surface is low-maintenance, so you can clean without worry and enjoy your space with ease.

#### Advantages

Easy Installation, Environmental Protection, Flexible, Bendable, High Density, foldable. Fireproof +waterproof+Moisture-proof+anti-scratch+Sound-Absorbing, Mould-Proof. Lightweight. Clear textures, Variety of colours, etc.