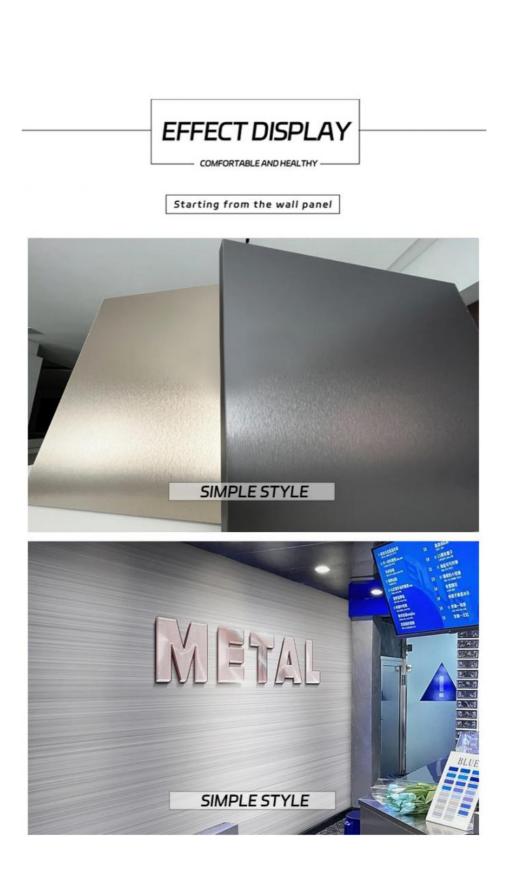

#### Applications

Hotel/Villa/Apartment/Office Building/Bathroom/Dining/Living Room/Shopping Mall,etc.

Usage: Hotels, Offices, Exhibition halls, Entertainment, etc

Note: The length can be customized as 2.6m, 2.8m, 3m, 3.6m, and the thickness is 5/8mm