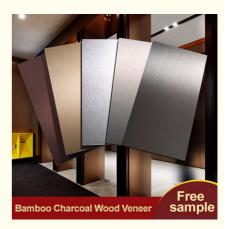

## Interior Decoration Metal Wood Veneer Wall Panel Environment Friendly Bamboo Charcoal Wood Veneer

Bamboo Charcoal Metal Wood Veneer Panel, 8mm Metal Wood Veneer Wall Panel

### More Images

Plasticity Good

Two substrate options Style:1.22m \* 2.44m/2.6m/2.8m/3m/3.2m

Two materials, one quality