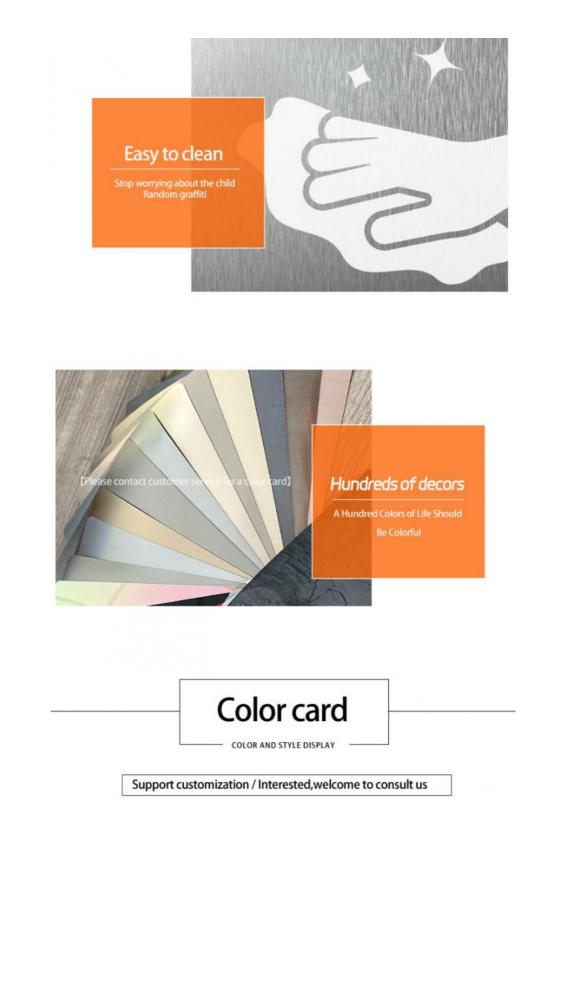

## **Product Specification**

- Material:
- Color:
- Package:
- Samples:
- Size:
- Thickness:
- Advantage:
- Fire Rating:
- Highlight:

| Bamboo Charcoal ,Bamboo Wood Fiber                              |
|-----------------------------------------------------------------|
| Customized                                                      |
| Carton Packaging +Pallet                                        |
| Free/Customized                                                 |
| Various And Custom                                              |
| 5/8mm                                                           |
| Easy Installation, Environmental Protection, Flexible, Bendable |
| В                                                               |

#### Advantages

Easy Installation, Environmental Protection, Flexible, Bendable, High Density, foldable. Fireproof +waterproof+Moisture-proof+anti-scratch+Sound-Absorbing, Mould-Proof. Lightweight. Clear textures, Variety of colours, etc.