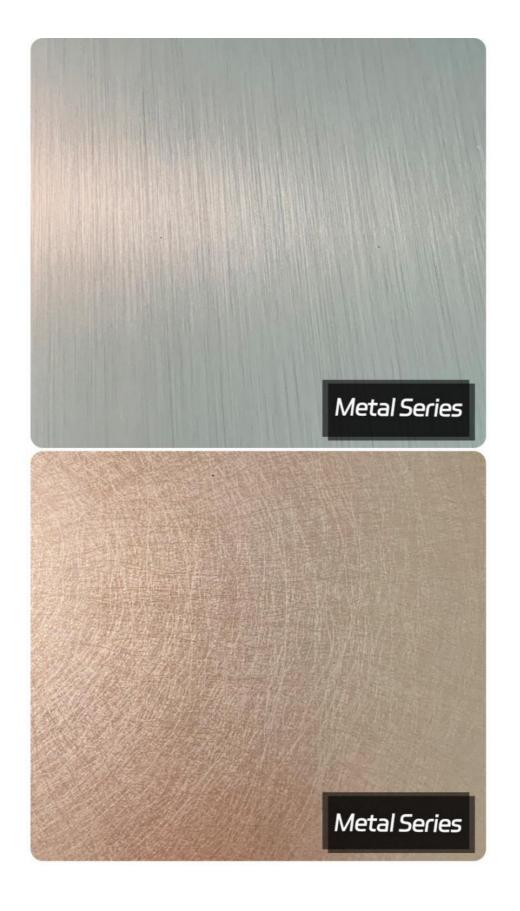

### More Images

Plasticity Good

Two substrate options Style:1.22m \* 2.44m/2.6m/2.8m/3m/3.2m

Two materials, one quality

## **Product Specification**

- Material:
- Color:
- Package:
- Samples:
- Size:
- Thickness:
- Advantage:
- Fire Rating:
- Highlight:

| Bamboo Charcoal ,Bamboo Wood Fiber                              |
|-----------------------------------------------------------------|
| Customized                                                      |
| Carton Packaging +Pallet                                        |
| Free/Customized                                                 |
| Various And Custom                                              |
| 5/8mm                                                           |
| Easy Installation, Environmental Protection, Flexible, Bendable |
| В                                                               |