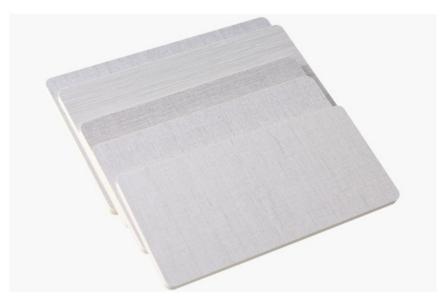

### **Product Specification**

Material:
 PVC, Bamboo Charcoal Fiber,PET,bamboo

Wood Fiber

Function: Moisture Proof, WaterproofColor: Various And Customized

• Length: 2.44/2.6/2.8/3/3.2/3.4/3.6 M Or Customized

Width: 1.22mThinkness: 5/8mm

Packing: Pallet+Carton Packaging

• Fire Rating: Level B

• Highlight: 8mm Fabric Textured Decorative Panels,

Bamboo Charcoal Wood Veneer Board, Decorative Bamboo Charcoal Wall Board

### Specification

| Item               | Value                          |
|--------------------|--------------------------------|
| Material           | Bamboo Charcoal Wall Panel     |
| Size               | 1220*2440/2600/2800/3000*5/8mm |
| Length             | Customer's Demand              |
| After-sale Service | Online technical support       |