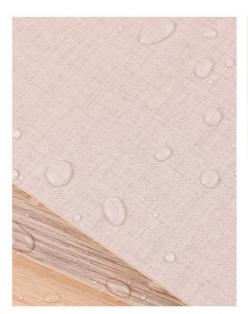

### Hot Sale High Quality Fabric Textured Decorative Panels Bamboo Charcoal Wood Veneer Board

Waterproof and fireproof bamboo charcoal fiberboard, with cloth weave pattern, combining practicality and sophistication. And enhanced by simulated fabric patterns, it provides waterproof and fireproof performance, creating a safe and elegant interior solution. The detailed fabric texture creates an attractive visual effect and enhances the beauty of the interior decoration. Bamboo charcoal fiberboard is designed for practicality, waterproof and moisture-proof. It is effectively waterproof to ensure longevity and resist damage from moisture. Fibreboard is designed for safety and is fire and heat resistant. The material's inherent properties provide reliable protection against fire hazards, providing peace of mind and safety to interior spaces. The board is made of high-quality bamboo charcoal fiber, which is durable and elastic. It is able to withstand daily wear and tear and is suitable for a variety of indoor applications.

# WATERPROOF MATERIAL

It can also be used in wet environments such as basement toilets