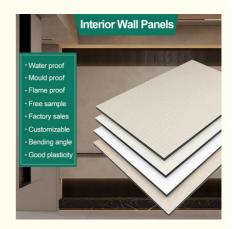

### Hot Sale High Quality Fabric Textured Decorative Panels Bamboo Charcoal Wood Veneer Board

Waterproof and fireproof bamboo charcoal fiberboard, with cloth weave pattern, combining practicality and sophistication. And enhanced by simulated fabric patterns, it provides waterproof and fireproof performance, creating a safe and elegant interior solution. The detailed fabric texture creates an attractive visual effect and enhances the beauty of the interior decoration. Bamboo charcoal fiberboard is designed for practicality, waterproof and moisture-proof. It is effectively waterproof to ensure longevity and resist damage from moisture. Fibreboard is designed for safety and is fire and heat resistant. The material's inherent properties provide reliable protection against fire hazards, providing peace of mind and safety to interior spaces. The board is made of high-quality bamboo charcoal fiber, which is durable and elastic. It is able to withstand daily wear and tear and is suitable for a variety of indoor applications.

### Advantages

Easy Installation, Environmental Protection, Flexible, Bendable, High Density, foldable. Fireproof + waterproof + Moisture-proof + anti-scratch + Sound - Absorbing, Mould - Proof. Lightweight. Clear textures, Variety of colours, etc.