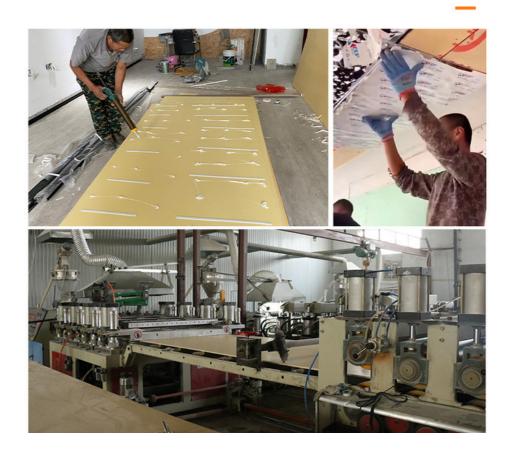

# Product particulars High temperature and high pressure plasticization extrusion molding improves stability and plasticity | Imported PVC film paper | 2 Coextrusion strengthening layer | 3 Bamboo charcoal fiber base | 4 Coextrusion strengthening layer

### More Images

Our Product Introduction