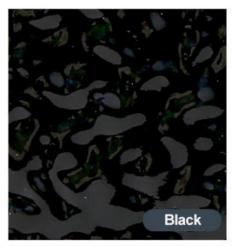

# **Color Show**

Professional customization, customizable according to different needs