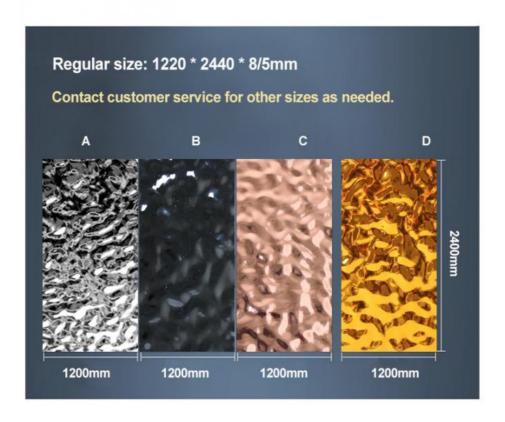

# 04 Factory Direct Sales

Size 1.22 × 2.44 meters, customizable height, Height Infinite extension

# **Color Show**

Professional customization, customizable according to different needs