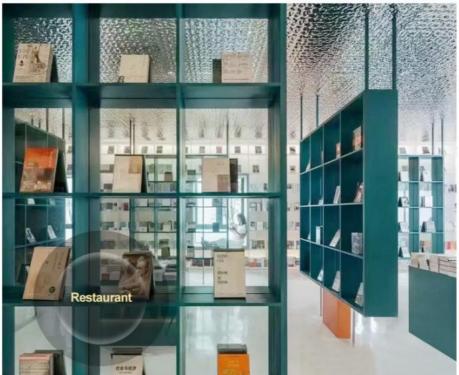

### **Product Description**

Modern Light Luxury Style 3D Charcoal Board Water Ripple Bamboo Charcoal Wood Veneer

The unpainted, three-dimensional water ripple pattern on the 8 mm bamboo fibre panels reflects the perfect harmony between nature and innovation. With the natural elegance of bamboo and the captivating water ripple pattern, these decorative panels transform walls into enchanting canvases. The bamboo fibre used in the paintless 8 mm bamboo fibre decorative panels brings a unique natural flavour. As a renewable resource, bamboo is not only environmentally friendly, but also brings natural warmth and authenticity to the interior. The three-dimensional wave design introduces an element of flow and movement to the interior space. Each wave captures and reflects light, creating different shadows and textures, transforming the wall into a masterpiece of art. This design adds depth and a sense of tranquillity to the environment. Panelling is a focal point that enriches living spaces by giving them a sense of elegance and authenticity. In commercial environments such as hotels, spas or restaurants, these panels can redefine the ambience. The three-dimensional water ripple design adds a layer of sophistication and visual appeal, while the bamboo wood fibre panels echo the commitment to sustainability. Specification

### **Applications**

Hotel/Villa/Apartment/Office Building/Bathroom/Dining/Living Room/Shopping Mall,etc.