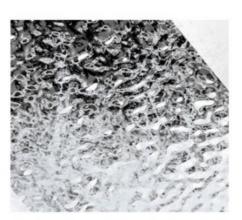

# 3D Water Ripple

Wall panel details display Show Details

### **Product Description**

Modern Light Luxury Style 3D Charcoal Board Water Ripple Bamboo Charcoal Wood Veneer

The unpainted, three-dimensional water ripple pattern on the 8 mm bamboo fibre panels reflects the perfect harmony between nature and innovation. With the natural elegance of bamboo and the captivating water ripple pattern, these decorative panels transform walls into enchanting canvases. The bamboo fibre used in the paintless 8 mm bamboo fibre decorative panels brings a unique natural flavour. As a renewable resource, bamboo is not only environmentally friendly, but also brings natural warmth and authenticity to the interior. The three-dimensional wave design introduces an element of flow and movement to the interior space. Each wave captures and reflects light, creating different shadows and textures, transforming the wall into a masterpiece of art. This design adds depth and a sense of tranquillity to the environment. Panelling is a focal point that enriches living spaces by giving them a sense of elegance and authenticity. In commercial environments such as hotels, spas or restaurants, these panels can redefine the ambience. The three-dimensional water ripple design adds a layer of sophistication and visual appeal, while the bamboo wood fibre panels echo the commitment to sustainability. Specification