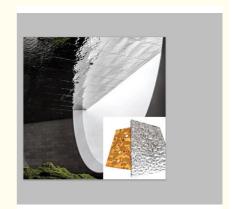

## Modern Light Luxury Style 3D Charcoal Board Water Ripple Bamboo Charcoal **Wood Veneer**

### **Product Description**

Modern Light Luxury Style 3D Charcoal Board Water Ripple Bamboo Charcoal Wood Veneer

The unpainted, three-dimensional water ripple pattern on the 8 mm bamboo fibre panels reflects the perfect harmony between nature and innovation. With the natural elegance of bamboo and the captivating water ripple pattern, these decorative panels transform walls into enchanting canvases. The bamboo fibre used in the paintless 8 mm bamboo fibre decorative panels brings a unique natural flavour. As a renewable resource, bamboo is not only environmentally friendly, but also brings natural warmth and authenticity to the interior. The three-dimensional wave design introduces an element of flow and movement to the interior space. Each wave captures and reflects light, creating different shadows and textures, transforming the wall into a masterpiece of art. This design adds depth and a sense of tranquillity to the environment. Panelling is a focal point that enriches living spaces by giving them a sense of elegance and authenticity. In commercial environments such as hotels, spas or restaurants, these panels can redefine the ambience. The three-dimensional water ripple design adds a layer of sophistication and visual appeal, while the bamboo wood fibre panels echo the commitment to sustainability. Specification