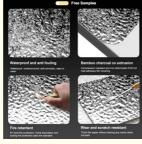

## Thickened PET film 01

The upper layer uses PET film for a more textured and glossy finish

## Moisture-proof 03

Waterproof, moisture-proof, and mothproof, with high durability

# 02 Good toughness

Flexibility, good compression resistance, and can bend and bend corners

# 04 Factory Direct Sales

Size 1.22 × 2.44 meters, customizable height, Height Infinite extension