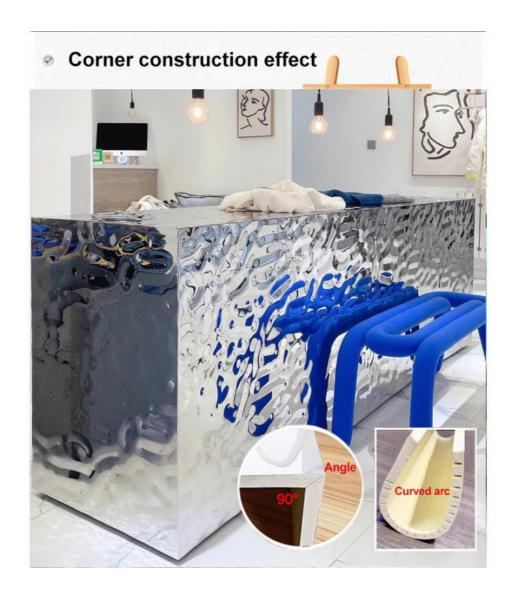

# 02 Good toughness

Flexibility, good compression resistance, and can bend and bend corners