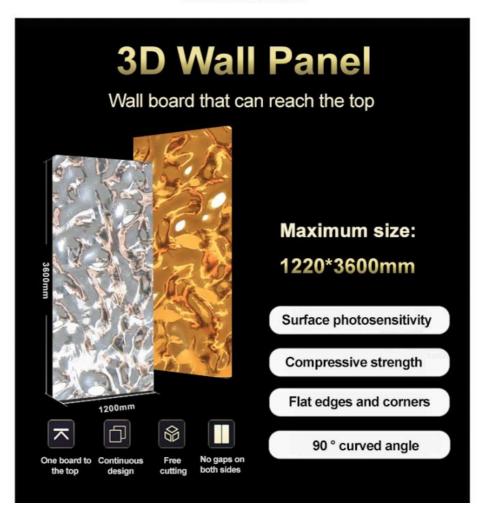

# **Product Introduction**

Super large single board with infinite patterns Overall feel seamless

The fragrant other shore has continuous mountains and fragrant riverbanks, which are the life attitude you yearn for and the harbor you can trust

# 04 Factory Direct Sales

Size 1.22 × 2.44 meters, customizable height, Height Infinite extension