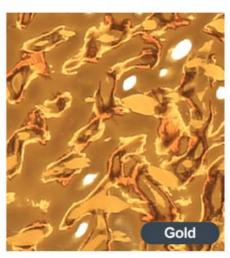

# **Color Show**

Professional customization, customizable according to different needs