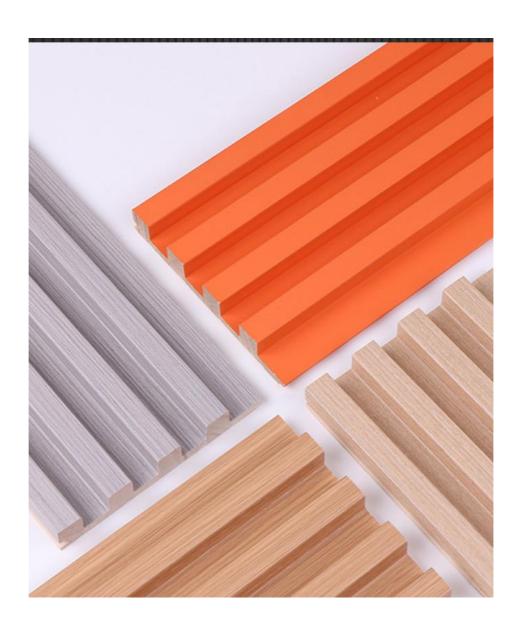

# **Product parameters**

Height can be infinitely extended

| N | - | m | - | ٠ |
|---|---|---|---|---|
| v | ~ | ш | _ |   |

Bamboo and wood fiber grating board

#### Sheet length:

Standard 3m (length can be customized)

## **Product Color**

Support customization