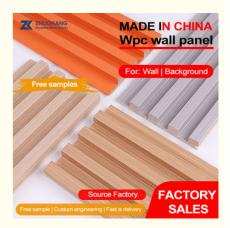

#### **Product Specification**

• Material: Wood Plastic Composite, Solid Wood

· Application: Office, Indoor, Interior Walls &.

148\*2750/3000\*17mm · Size:

WPC Decor Wall Panels • Product Name:

• Function: Waterproof, Moisture-Proof, Fireproof

#### Advantages

Easy Installation, Environmental Protection, Flexible, Bendable, High Density, foldable. Fireproof + waterproof + Moisture-proof+anti-scratch + Sound-Absorbing, Mould-Proof. Lightweight. Clear textures, Variety of colours, etc.

## **Product Color**

Support customization