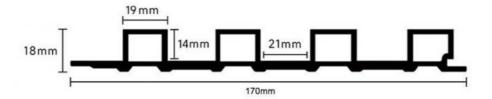

#### **Product Specification**

• Material: Wood Plastic Composite, Solid Wood

· Application: Office, Indoor, Interior Walls &.

148\*2750/3000\*17mm · Size:

WPC Decor Wall Panels • Product Name:

• Function: Waterproof, Moisture-Proof, Fireproof

#### Specification

| Item               | Value                           |  |  |
|--------------------|---------------------------------|--|--|
| Material           | WPC Wall Panel                  |  |  |
| Size               | 148*17mm                        |  |  |
| Length             | 2750/3000* or Customer's Demand |  |  |
| After-sale Service | Online technical support        |  |  |

# **Product parameters**

Height can be infinitely extended

| N | - | m | - | ٠ |
|---|---|---|---|---|
| v | ~ | ш | _ |   |

Bamboo and wood fiber grating board

#### Sheet length:

Standard 3m (length can be customized)