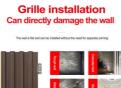

#### Collocation effect

The rough wall is directly mounted on the wall, saving time and cost