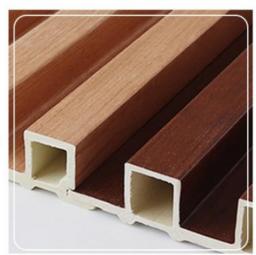

#### Interior Decorative WPC Wall Panels 3D Solid Wood Grill **Panel**

#### **Product Specification**

• Material: Wood Plastic Composite, Solid Wood

· Application: Office, Indoor, Interior Walls &.

148\*2750/3000\*17mm · Size:

WPC Decor Wall Panels • Product Name:

• Function: Waterproof, Moisture-Proof, Fireproof

Composite Wall Panels Type: Package: Pallet+carton Packaging

Customised Color:

· Highlight: Interior Decorative WPC Wall Panels,

3D Solid WPC Wood Grill Panel, Composite Solid Wood Grill Panel

#### Specification

| Item               | Value                           |  |  |
|--------------------|---------------------------------|--|--|
| Material           | WPC Wall Panel                  |  |  |
| Size               | 148*17mm                        |  |  |
| Length             | 2750/3000* or Customer's Demand |  |  |
| After-sale Service | Online technical support        |  |  |