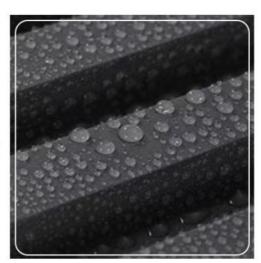

y testing, safe to use













Fire safety inspection

Authoritative testing

Wall formaldehyde test

# **Product parameters**

Height can be infinitely extended



| N | - | m | - | ٠ |
|---|---|---|---|---|
| v | ~ | ш | _ |   |

Bamboo and wood fiber grating board

#### Sheet length:

Standard 3m (length can be customized)

#### Applicable scenarios:

Home decoration/office building/hotel/hospital/KTV

#### Remarks:

Customized products do not support 7 day no reason return or exchange

#### Transportation method:

Logistics transportation self pickup/warehouse self pickup truck transportation

### **Product Details**

Quality determines everything





Flame retardant

Firenroof and flame\_retardant





### Moisture-proof

No mold, moisture, or deformation when exposed to water







#### Wear-resistant

Compressive, wear-resistant, and fearless of external impact

#### Collocation effect

The rough wall is directly mounted on the wall, saving time and cost



### **Collocation Effect**

Product mix application effect













## **Product Color**

Support customization







### **Customer Feedback**

#### Quality determines everything...



High Quality Environmentally Friendly Building ...





#### Quality determines everything...



150 17MM Fluted Grille of Graphic Design Woo...





#### Quality determines everything...



Interior Decoration Waterproof 3D Wall Panels ...





### **Contact Us**

Factory direct sales/support for customization/rapid shipment













Customizable

Free sample delivery

Factory direct sales

Fast shipment

#### **OU