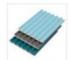

#### Interior Decorative WPC Wall Panels 3D Solid Wood Grill **Panel**

#### **Product Specification**

• Material: Wood Plastic Composite, Solid Wood

· Application: Office, Indoor, Interior Walls &.

148\*2750/3000\*17mm · Size:

WPC Decor Wall Panels • Product Name:

• Function: Waterproof, Moisture-Proof, Fireproof

#### **Environmental Protection Wall Panel Wood Grille Groove Solid Wood Wall Panel**

Environmentally friendly solid wood grille bamboo fiberboard, a combination of environmental awareness and timeless elegance. Immerse yourself in the beauty of solid wood grilles combined with bamboo fibers for sustainable and sophisticated interior solutions. Fibreboard is made from eco-friendly bamboo fibers and is a responsible choice for interior design. By choosing this product, you can contribute to reducing your environmental impact while enjoying its superior performance. Fibreboard is made of high-quality bamboo fiber for durability and sustainability. It is designed to withstand daily wear and tear and is suitable for a variety of indoor applications. Its versatile design can be used in a variety of applications, from wall coverings to decorative accents, adding a touch of sophistication and functionality. Wood Grating Bamboo Fiber Board is designed for easy installation, saving time and effort. Its low-maintenance surface ensures hassle-free cleaning and stress-free enjoyment of your space.