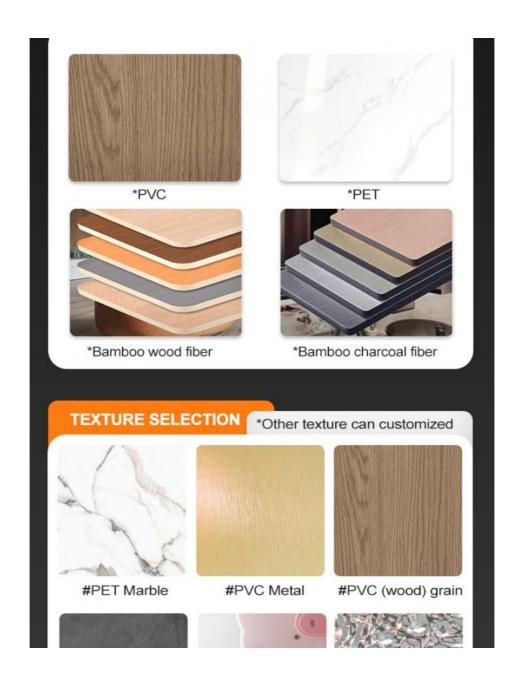

### **Product Specification**

Color:

Style:

• Material: Bamboo Wood Fiber, Bamboo Charcoal Fiber, PVC, PET

> **Customer Require** Modern Luxury

• Thickness:

Bamboo Charcoal Wood Veneer Wall Panel Product Name:

# REGULAR COLOR \*Other color can be customized

TEXTURE STYLE \*Other material can be customized