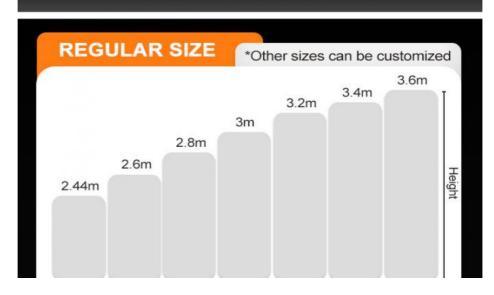

# **Customized services**

Width:1.22m

Regular size: 1.22 \* 2.44m

Height: 2.44/2.6/2.8/3/3.2/3.4/3.6m

# Two substrate options

Environmental protection

**Style:**1.22m \* 2.44m/2.6m/2.8m/3m/3.6m

Bamboo charcoal fiber, also known as carbon crystal fiber, is made by carbonization of bamboo and wood fiber through special processes resulting in antibacterial, moth resistant, effects