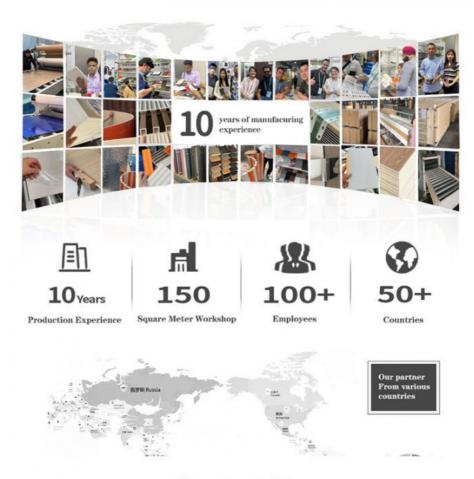

#### Factory wholesale

We have our own factory specializing in producing wood wall panel for nearly ten years

There are two types of substrates: bamboo charcoal, bamboo wood fiber, and so on