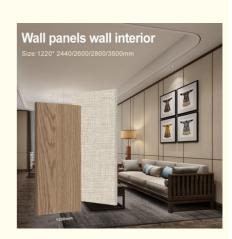

### **Product Specification**

Color:

Style:

• Material: Bamboo Wood Fiber, Bamboo Charcoal Fiber, PVC, PET

> **Customer Require** Modern Luxury

• Thickness:

Bamboo Charcoal Wood Veneer Wall Panel Product Name:

Wood Grain Pvc Wall Panel • Type:

· Size: 2.44/2.6/2.8/3/3.2/3.4/3.6m Or Customized · Usage: Office Building ,Living Room, Dining Room,

Bedroom, School, Supermarket.etc

· Packing: Pallet+Carton Packaging

#### Interior Decoration Eco-Friendly Wood Grain PVC Wood Veneer Wall Paneling

Bamboo charcoal fiber wood finish is a wall home decorating material. Wood veneer is made from bamboo charcoal wood as a substrate, dusted, glued, heated and laminated. Wood veneer using PUR hot melt adhesive. PUR hot melt adhesive does not emit voc, benzene, formaldehyde and other harmful substances, green; and moisture in the air to react, expand the chain, generating polymer polymers with a high cohesion, strong adhesive force, there will be no peeling, warping, bubbling and other phenomena later. Bamboo charcoal fiber wood finish has better decorative effect, more beautiful and fashionable, green and environmental protection, applicable to wall ceiling. Melting point of low 70 °, paint-free solid exterior coating with glue but nontoxic. With waterproof, fireproof, environmentally friendly odorless, easy to install, high durability, not easy to deform, inexpensive, beautiful, clear and natural texture, can be folded and bent at will, the application of a wide range of high-density, moisture-proof advantages. Suitable for living room, bedroom, study, office, conference room, hall, hotel, super market, airport, store, school and other places.