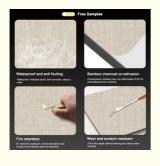

#### Advantages

Easy Installation, Environmental Protection, Flexible, Bendable, High Density, foldable. Fireproof + waterproof + Moisture-proof+anti-scratch+Sound-Absorbing, Mould-Proof. Lightweight. Clear textures, Variety of colours, etc.

# Two materials, one quality

Fire retardant

B1 level fire protection, home decoration and tooling fire protection pass the standard

Wear and scratch resistant

Thick film paper without leaving any marks when bumped