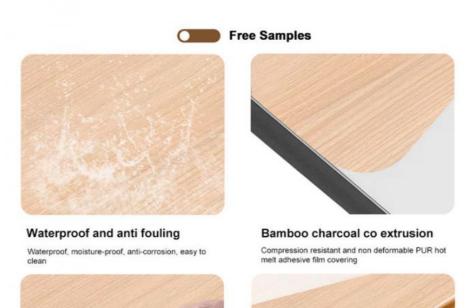

#### Interior Decoration Eco-Friendly Wood Grain PVC Wood Veneer Wall Paneling

Bamboo charcoal fiber wood finish is a wall home decorating material. Wood veneer is made from bamboo charcoal wood as a substrate, dusted, glued, heated and laminated. Wood veneer using PUR hot melt adhesive. PUR hot melt adhesive does not emit voc, benzene, formaldehyde and other harmful substances, green; and moisture in the air to react, expand the chain, generating polymer polymers with a high cohesion, strong adhesive force, there will be no peeling, warping, bubbling and other phenomena later. Bamboo charcoal fiber wood finish has better decorative effect, more beautiful and fashionable, green and environmental protection, applicable to wall ceiling. Melting point of low 70 °, paint-free solid exterior coating with glue but nontoxic. With waterproof, fireproof, environmentally friendly odorless, easy to install, high durability, not easy to deform, inexpensive, beautiful, clear and natural texture, can be folded and bent at will, the application of a wide range of high-density, moisture-proof advantages. Suitable for living room, bedroom, study, office, conference room, hall, hotel, super market, airport, store, school and other places.

#### Advantages

Easy Installation, Environmental Protection, Flexible, Bendable, High Density, foldable. Fireproof + waterproof + Moisture-proof+anti-scratch+Sound-Absorbing, Mould-Proof. Lightweight. Clear textures, Variety of colours, etc.