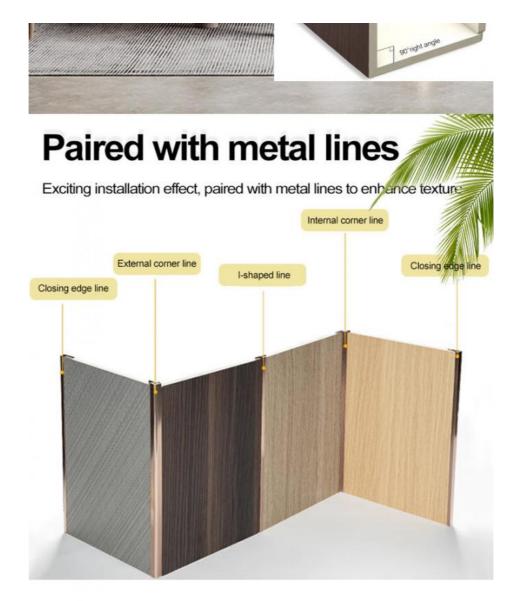

. Splicing Method: Tight Splicing / Metal Profile Splicing

Modern Bamboo Charcoal PVC Wall Board, Highlight: Fireproof Bamboo Charcoal PVC Wall Board,

8mm Carbon Crystal Plate Wall Panel

# Two substrate options

Environmental protection

**Style:**1.22m \* 2.44m/2.6m/2.8m/3m/3.6m

Bamboo charcoal fiber, also known as carbon crystal fiber, is made by carbonization of bamboo and wood fiber through special processes resulting in antibacterial, moth resistant, effects

Double sided bamboo charcoal fiber

Double sided bamboo and wood fiber