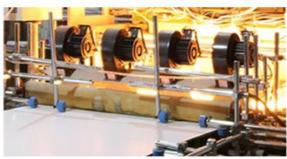

#### Interior Decoration Eco-Friendly Wood Grain PVC Wood Veneer Wall Paneling

Bamboo charcoal fiber wood finish is a wall home decorating material. Wood veneer is made from bamboo charcoal wood as a substrate, dusted, glued, heated and laminated. Wood veneer using PUR hot melt adhesive. PUR hot melt adhesive does not emit voc, benzene, formaldehyde and other harmful substances, green; and moisture in the air to react, expand the chain, generating polymer polymers with a high cohesion, strong adhesive force, there will be no peeling, warping, bubbling and other phenomena later. Bamboo charcoal fiber wood finish has better decorative effect, more beautiful and fashionable, green and environmental protection, applicable to wall ceiling. Melting point of low 70 °, paint-free solid exterior coating with glue but nontoxic. With waterproof, fireproof, environmentally friendly odorless, easy to install, high durability, not easy to deform, inexpensive, beautiful, clear and natural texture, can be folded and bent at will, the application of a wide range of high-density, moisture-proof advantages. Suitable for living room, bedroom, study, office, conference room, hall, hotel, super market, airport, store, school and other places.