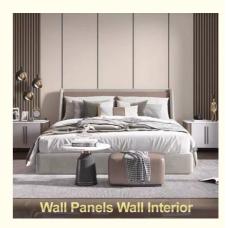

# Fireproof Bamboo Charcoal PVC Wall Board 8mm Carbon Crystal Plate Wall

#### Interior Decoration Eco-Friendly Wood Grain PVC Wood Veneer Wall Paneling

Bamboo charcoal fiber wood finish is a wall home decorating material. Wood veneer is made from bamboo charcoal wood as a substrate, dusted, glued, heated and laminated. Wood veneer using PUR hot melt adhesive. PUR hot melt adhesive does not emit voc, benzene, formaldehyde and other harmful substances, green; and moisture in the air to react, expand the chain, generating polymer polymers with a high cohesion, strong adhesive force, there will be no peeling, warping, bubbling and other phenomena later. Bamboo charcoal fiber wood finish has better decorative effect, more beautiful and fashionable, green and environmental protection, applicable to wall ceiling. Melting point of low 70 °, paint-free solid exterior coating with glue but nontoxic. With waterproof, fireproof, environmentally friendly odorless, easy to install, high durability, not easy to deform, inexpensive, beautiful, clear and natural texture, can be folded and bent at will, the application of a wide range of high-density, moisture-proof advantages. Suitable for living room, bedroom, study, office, conference room, hall, hotel, super market, airport, store, school and other places.