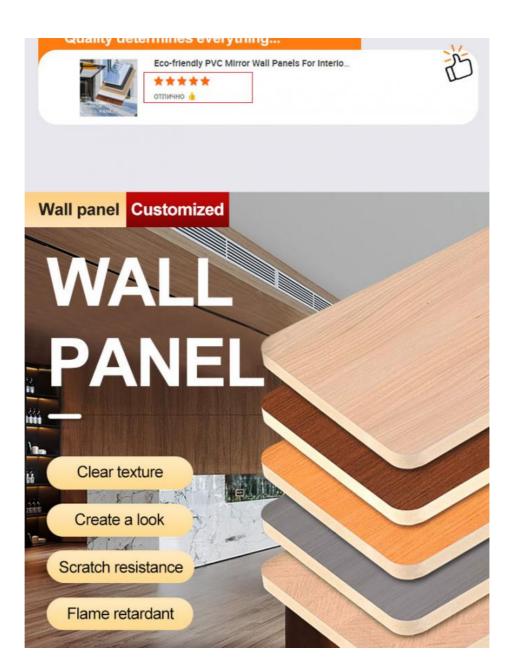

#### Advantages

Easy Installation, Environmental Protection, Flexible, Bendable, High Density, foldable. Fireproof + waterproof + Moisture-proof+anti-scratch+Sound-Absorbing, Mould-Proof. Lightweight. Clear textures, Variety of colours, etc.

# Two materials, one quality

Fire retardant

B1 level fire protection, home decoration and tooling fire protection pass the standard

Wear and scratch resistant

Thick film paper without leaving any marks when bumped