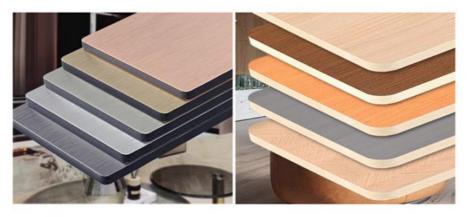

### **Product Specification**

Color:

Style:

• Material: Bamboo Wood Fiber, Bamboo Charcoal Fiber, PVC, PET

> **Customer Require** Modern Luxury

• Thickness:

Bamboo Charcoal Wood Veneer Wall Panel Product Name:

# REGULAR COLOR \*Other color can be customized

TEXTURE STYLE \*Other material can be customized