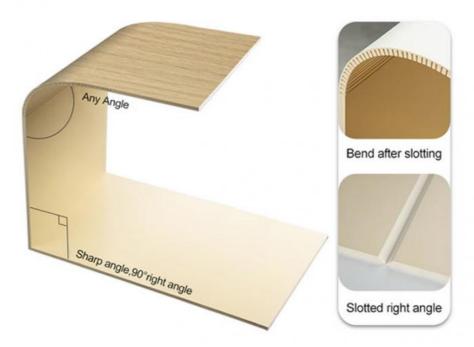

#### Interior Decoration Eco-Friendly Wood Grain PVC Wood Veneer Wall Paneling

Bamboo charcoal fiber wood finish is a wall home decorating material. Wood veneer is made from bamboo charcoal wood as a substrate, dusted, glued, heated and laminated. Wood veneer using PUR hot melt adhesive. PUR hot melt adhesive does not emit voc, benzene, formaldehyde and other harmful substances, green; and moisture in the air to react, expand the chain, generating polymer polymers with a high cohesion, strong adhesive force, there will be no peeling, warping, bubbling and other phenomena later. Bamboo charcoal fiber wood finish has better decorative effect, more beautiful and fashionable, green and environmental protection, applicable to wall ceiling. Melting point of low 70 °, paint-free solid exterior coating with glue but nontoxic. With waterproof, fireproof, environmentally friendly odorless, easy to install, high durability, not easy to deform, inexpensive, beautiful, clear and natural texture, can be folded and bent at will, the application of a wide range of high-density, moisture-proof advantages. Suitable for living room, bedroom, study, office, conference room, hall, hotel, super market, airport, store, school and other places.

#### Advantages

Easy Installation, Environmental Protection, Flexible, Bendable, High Density, foldable. Fireproof + waterproof + Moisture-proof+anti-scratch+Sound-Absorbing, Mould-Proof. Lightweight. Clear textures, Variety of colours, etc.