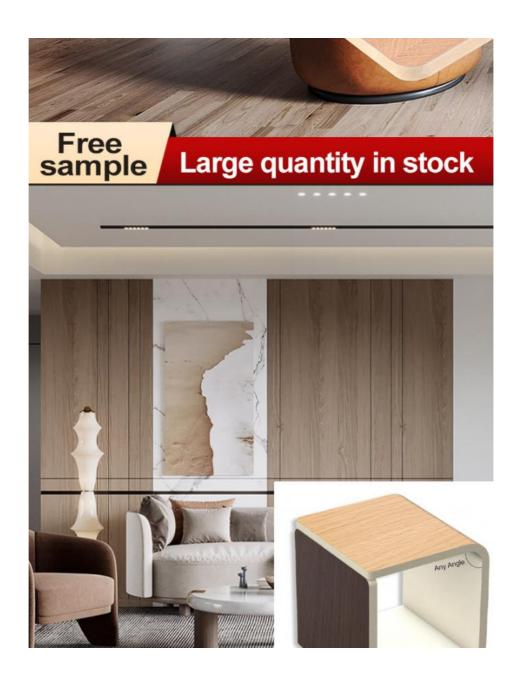

#### Advantages

Easy Installation, Environmental Protection, Flexible, Bendable, High Density, foldable. Fireproof + waterproof + Moisture-proof+anti-scratch+Sound-Absorbing, Mould-Proof. Lightweight. Clear textures, Variety of colours, etc.