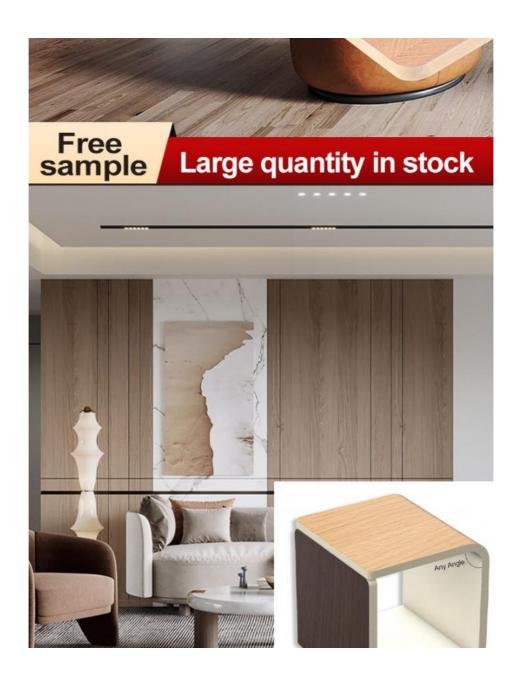

#### Interior Decoration Eco-Friendly Wood Grain PVC Wood Veneer Wall Paneling

Bamboo wood veneer is made by high-tech technology, it is a unique combination of bamboo wood fiber and recyclable new stable plastic, it is 100% environmentally friendly, waterproof/fireproof, flexible and non-deformable, it is the best choice for interior decoration. Wood veneer Wood veneer is made of natural wood or wood planing process, with natural texture, strong sense of solid wood and three-dimensional sense, obvious level, warm in winter and cool in summer, suitable for human life requirements and decorative needs, the use of wood veneer wall panels can add a sense of naturalness and coziness to indoor space, making people feel very comfortable and natural. Wood veneer wall panels is a kind of wood veneer decorative panels, it can be wear-resistant and scratch-resistant, and the edges are easy to bend, it can be directly installed on the rough wall, the design is simple and convenient, and the maintenance is very easy, saving a lot of installation time. In the test of national testing organizations, the panel has reached the environmental protection E0 level and fire protection B level.

#### Advantages

Easy Installation, Environmental Protection, Flexible, Bendable, High Density, foldable. Fireproof + waterproof+Moisture-proof+anti-scratch+Sound-Absorbing, Mould-Proof. Lightweight. Clear textures, Variety of colours, etc.

#### **Applications**

Hotel/Villa/Apartment/Office Building/Bathroom/Dining/Living Room/Shopping Mall,etc.

We support customers who want to sell their products through the following channels:

Wholesaler

Decoration works