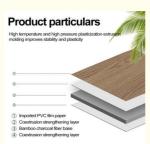

#### Specification

| Item               | Value                          |
|--------------------|--------------------------------|
| Material           | Bamboo Charcoal Wall Wanel     |
| Size               | 1220*2440/2600/2800/3000*5/8mm |
| Length             | Customer's Demand              |
| After-sale Service | Online technical support       |

## **Customized services**

Width:1.22m

Regular size: 1.22 \* 2.44m

Height: 2.44/2.6/2.8/3/3.2/3.4/3.6m