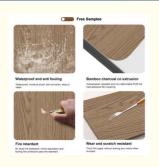

#### Interior Decoration Eco-Friendly Wood Grain PVC Wood Veneer Wall Paneling

Bamboo wood veneer is made by high-tech technology, it is a unique combination of bamboo wood fiber and recyclable new stable plastic, it is 100% environmentally friendly, waterproof/fireproof, flexible and non-deformable, it is the best choice for interior decoration. Wood veneer Wood veneer is made of natural wood or wood planing process, with natural texture, strong sense of solid wood and three-dimensional sense, obvious level, warm in winter and cool in summer, suitable for human life requirements and decorative needs, the use of wood veneer wall panels can add a sense of naturalness and coziness to indoor space, making people feel very comfortable and natural. Wood veneer wall panels is a kind of wood veneer decorative panels, it can be wear-resistant and scratch-resistant, and the edges are easy to bend, it can be directly installed on the rough wall, the design is simple and convenient, and the maintenance is very easy, saving a lot of installation time. In the test of national testing organizations, the panel has reached the environmental protection E0 level and fire protection B level.

#### Advantages

Easy Installation, Environmental Protection, Flexible, Bendable, High Density, foldable. Fireproof + waterproof+Moisture-proof+anti-scratch+Sound-Absorbing, Mould-Proof. Lightweight. Clear textures, Variety of colours, etc.