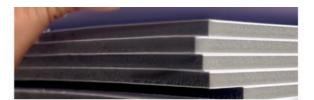

### Factory wholesale

We have our own factory specializing in producing wood wall panel for nearly ten years

There are two types of substrates: bamboo charcoal, bamboo wood fiber, and so on

# Two substrate options

Environmental protection

**Style:**1.22m \* 2.44m/2.6m/2.8m/3m/3.6m

Bamboo charcoal fiber, also known as carbon crystal fiber, is made by carbonization of bamboo and wood fiber through special processes resulting in antibacterial, moth resistant, effects

Double sided bamboo charcoal fiber

Double sided bamboo and wood fiber