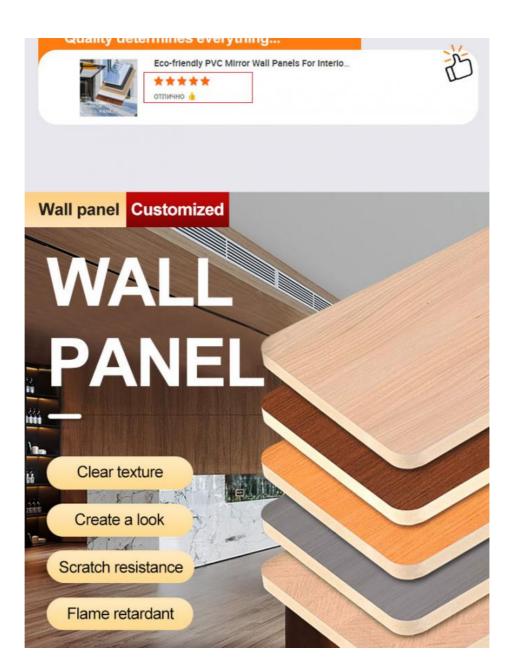

#### Advantages

Easy Installation, Environmental Protection, Flexible, Bendable, High Density, foldable. Fireproof + waterproof+Moisture-proof+anti-scratch+Sound-Absorbing, Mould-Proof. Lightweight. Clear textures, Variety of colours, etc.

# Two materials, one quality

Fire retardant

B1 level fire protection, home decoration and tooling fire protection pass the standard

Wear and scratch resistant

Thick film paper without leaving any marks when bumped