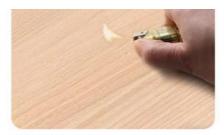

#### Interior Decoration Eco-Friendly Wood Grain PVC Wood Veneer Wall Paneling

Bamboo wood veneer is made by high-tech technology, it is a unique combination of bamboo wood fiber and recyclable new stable plastic, it is 100% environmentally friendly, waterproof/fireproof, flexible and non-deformable, it is the best choice for interior decoration. Wood veneer Wood veneer is made of natural wood or wood planing process, with natural texture, strong sense of solid wood and three-dimensional sense, obvious level, warm in winter and cool in summer, suitable for human life requirements and decorative needs, the use of wood veneer wall panels can add a sense of naturalness and coziness to indoor space, making people feel very comfortable and natural. Wood veneer wall panels is a kind of wood veneer decorative panels, it can be wear-resistant and scratch-resistant, and the edges are easy to bend, it can be directly installed on the rough wall, the design is simple and convenient, and the maintenance is very easy, saving a lot of installation time. In the test of national testing organizations, the panel has reached the environmental protection E0 level and fire protection B level.

#### Advantages

Easy Installation, Environmental Protection, Flexible, Bendable, High Density, foldable. Fireproof + waterproof+Moisture-proof+anti-scratch+Sound-Absorbing, Mould-Proof. Lightweight. Clear textures, Variety of colours, etc.