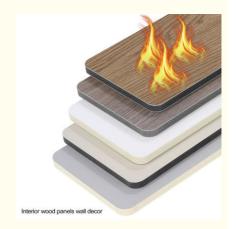

#### Interior Decoration Eco-Friendly Wood Grain PVC Wood Veneer Wall Paneling

Bamboo wood veneer is made by high-tech technology, it is a unique combination of bamboo wood fiber and recyclable new stable plastic, it is 100% environmentally friendly, waterproof/fireproof, flexible and non-deformable, it is the best choice for interior decoration. Wood veneer Wood veneer is made of natural wood or wood planing process, with natural texture, strong sense of solid wood and three-dimensional sense, obvious level, warm in winter and cool in summer, suitable for human life requirements and decorative needs, the use of wood veneer wall panels can add a sense of naturalness and coziness to indoor space, making people feel very comfortable and natural. Wood veneer wall panels is a kind of wood veneer decorative panels, it can be wear-resistant and scratch-resistant, and the edges are easy to bend, it can be directly installed on the rough wall, the design is simple and convenient, and the maintenance is very easy, saving a lot of installation time. In the test of national testing organizations, the panel has reached the environmental protection E0 level and fire protection B level.

#### Advantages

Easy Installation, Environmental Protection, Flexible, Bendable, High Density, foldable. Fireproof + waterproof+Moisture-proof+anti-scratch+Sound-Absorbing, Mould-Proof. Lightweight. Clear textures, Variety of colours, etc.