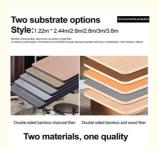

# Two substrate options

Environmental protection

**Style:**1.22m \* 2.44m/2.6m/2.8m/3m/3.6m

Bamboo charcoal fiber, also known as carbon crystal fiber, is made by carbonization of bamboo and wood fiber through special processes resulting in antibacterial, moth resistant, effects

Double sided bamboo charcoal fiber

Double sided bamboo and wood fiber

# Two materials, one quality

Fire retardant

B1 level fire protection, home decoration and tooling fire protection pass the standard

Wear and scratch resistant

Thick film paper without leaving any marks when bumped