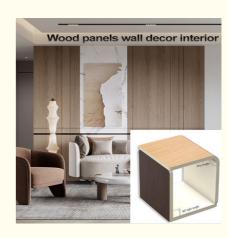

#### Interior Decoration Eco-Friendly Wood Grain PVC Wood Veneer Wall Paneling

Bamboo wood veneer is made by high-tech technology, it is a unique combination of bamboo wood fiber and recyclable new stable plastic, it is 100% environmentally friendly, waterproof/fireproof, flexible and non-deformable, it is the best choice for interior decoration. Wood veneer Wood veneer is made of natural wood or wood planing process, with natural texture, strong sense of solid wood and three-dimensional sense, obvious level, warm in winter and cool in summer, suitable for human life requirements and decorative needs, the use of wood veneer wall panels can add a sense of naturalness and coziness to indoor space, making people feel very comfortable and natural. Wood veneer wall panels is a kind of wood veneer decorative panels, it can be wear-resistant and scratch-resistant, and the edges are easy to bend, it can be directly installed on the rough wall, the design is simple and convenient, and the maintenance is very easy, saving a lot of installation time. In the test of national testing organizations, the panel has reached the environmental protection E0 level and fire protection B level.

#### **Applications**

Hotel/Villa/Apartment/Office Building/Bathroom/Dining/Living Room/Shopping Mall,etc.

We support customers who want to sell their products through the following channels:

Wholesaler

Decoration works