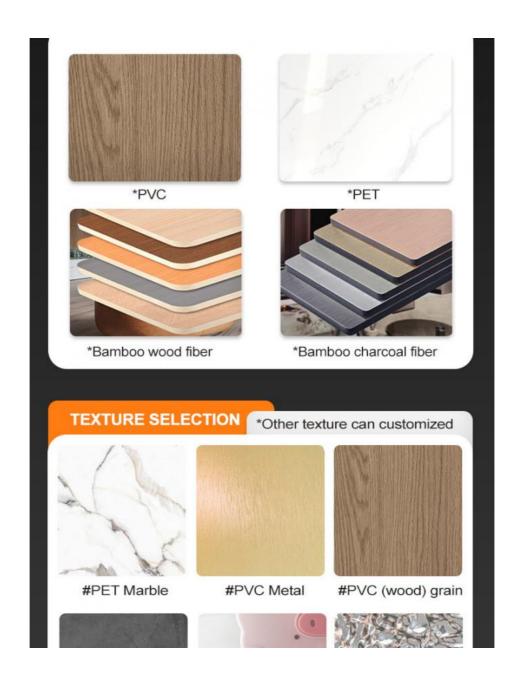

#### **Product Specification**

Color: Style:

. Thickness:

· Material: Bamboo Wood Fiber, Bamboo Charcoal Fiber, PVC, PET

> **Customer Require** Modern Luxury

5mm Or 8mm Bamboo Charcoal Wood Veneer Wall Panel Product Name:

# REGULAR COLOR \*Other color can be customized

TEXTURE STYLE \*Other material can be customized