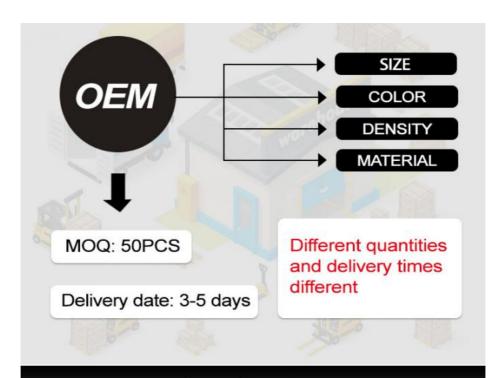

## **Customized services**

Width:1.22m

Regular size: 1.22 \* 2.44m

Height: 2.44/2.6/2.8/3/3.2/3.4/3.6m

> Q:How does your factory do regarding quality control? A:"Quality is priority". Our factory has gained ISO9001, ISO45001, ISO 14001

> > Q:Can we make an OEM order? A: We can offer or supply goods as customers' requirements.