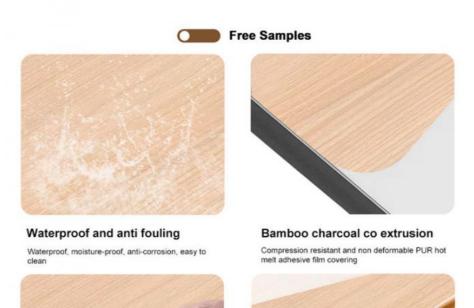

#### Interior Decoration Eco-Friendly Wood Grain PVC Wood Veneer Wall Paneling

Bamboo wood veneer is made by high-tech technology, it is a unique combination of bamboo wood fiber and recyclable new stable plastic, it is 100% environmentally friendly, waterproof/fireproof, flexible and non-deformable, it is the best choice for interior decoration. Wood veneer Wood veneer is made of natural wood or wood planing process, with natural texture, strong sense of solid wood and three-dimensional sense, obvious level, warm in winter and cool in summer, suitable for human life requirements and decorative needs, the use of wood veneer wall panels can add a sense of naturalness and coziness to indoor space, making people feel very comfortable and natural. Wood veneer wall panels is a kind of wood veneer decorative panels, it can be wear-resistant and scratch-resistant, and the edges are easy to bend, it can be directly installed on the rough wall, the design is simple and convenient, and the maintenance is very easy, saving a lot of installation time. In the test of national testing organizations, the panel has reached the environmental protection E0 level and fire protection B level.

#### Advantages

Easy Installation, Environmental Protection, Flexible, Bendable, High Density, foldable. Fireproof + waterproof+Moisture-proof+anti-scratch+Sound-Absorbing, Mould-Proof. Lightweight. Clear textures, Variety of colours, etc.