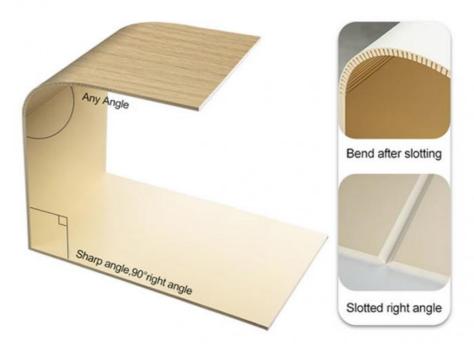

#### Advantages

Easy Installation, Environmental Protection, Flexible, Bendable, High Density, foldable. Fireproof + waterproof+Moisture-proof+anti-scratch+Sound-Absorbing, Mould-Proof. Lightweight. Clear textures, Variety of colours, etc.