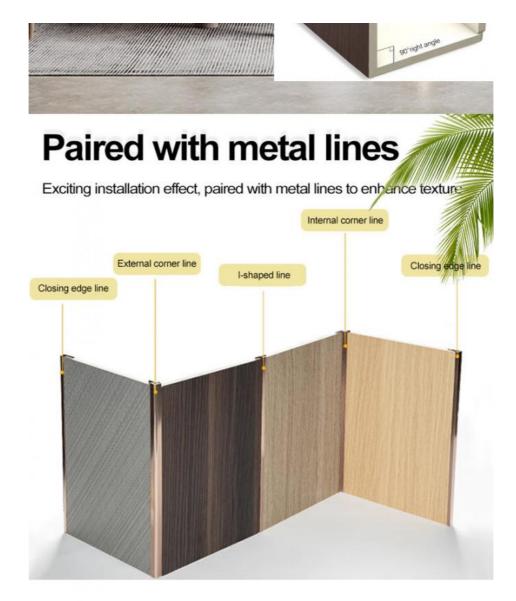

. Splicing Method: Tight Splicing / Metal Profile Splicing

· Highlight: Bamboo Charcoal Wood Veneer Panel 5mm,

Siding Wood Grain Bamboo Crystal Panel, Siding Bamboo Charcoal Wood Veneer

#### Advantages

Easy Installation, Environmental Protection, Flexible, Bendable, High Density, foldable. Fireproof + waterproof+Moisture-proof+anti-scratch+Sound-Absorbing, Mould-Proof. Lightweight. Clear textures, Variety of colours, etc.