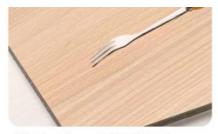

#### Interior Decoration Eco-Friendly Wood Grain PVC Wood Veneer Wall Paneling

Bamboo wood veneer is made by high-tech technology, it is a unique combination of bamboo wood fiber and recyclable new stable plastic, it is 100% environmentally friendly, waterproof/fireproof, flexible and non-deformable, it is the best choice for interior decoration. Wood veneer Wood veneer is made of natural wood or wood planing process, with natural texture, strong sense of solid wood and three-dimensional sense, obvious level, warm in winter and cool in summer, suitable for human life requirements and decorative needs, the use of wood veneer wall panels can add a sense of naturalness and coziness to indoor space, making people feel very comfortable and natural. Wood veneer wall panels is a kind of wood veneer decorative panels, it can be wear-resistant and scratch-resistant, and the edges are easy to bend, it can be directly installed on the rough wall, the design is simple and convenient, and the maintenance is very easy, saving a lot of installation time. In the test of national testing organizations, the panel has reached the environmental protection E0 level and fire protection B level.

#### Advantages

Easy Installation, Environmental Protection, Flexible, Bendable, High Density, foldable. Fireproof + waterproof+Moisture-proof+anti-scratch+Sound-Absorbing, Mould-Proof. Lightweight. Clear textures, Variety of colours, etc.