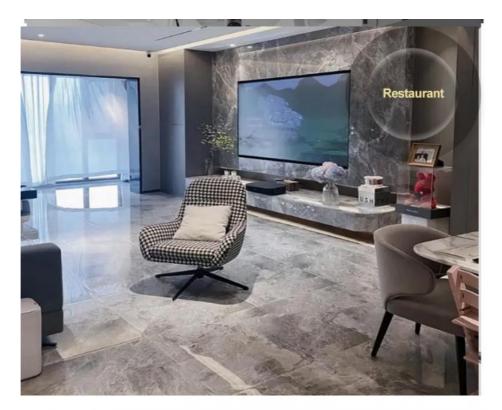

### Applications

Hotel/Villa/Apartment/Office Building/Bathroom/Dining/Living Room/Shopping Mall,etc.

### High Density Minimalist Style Bamboo Wood Fiber Wood Veneer PET Marble Wall Panel

Bamboo charcoal marble wall panelling is a material used for modern, bright and luxurious interiors that is aesthetically pleasing, versatile, durable, waterproof, moisture resistant and fire resistant. The combination of bamboo charcoal wood panelling with marble patterns gives a luxurious and contemporary feel to interior spaces and enhances visual appeal. Bamboo charcoal marble wall panels can be used in a variety of environments including homes, offices, hotels, restaurants and shops. They can be installed in living rooms, bedrooms, hallways, backdrops and many other spaces. Bamboo charcoal marble finishes are durable, environmentally friendly, formaldehyde-free and hard-wearing, and can withstand daily use and remain beautiful. On the other hand, bamboo charcoal marble wall panels are moisture-resistant, making them suitable for use in humid areas such as bathrooms and kitchens. To purchase bamboo charcoal marble wall panels, please contact us for stock, prices and installation options!