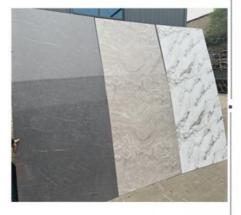

### High Density Minimalist Style Bamboo Wood Fiber Wood Veneer PET Marble Wall Panel

Bamboo charcoal marble wall panelling is a material used for modern, bright and luxurious interiors that is aesthetically pleasing, versatile, durable, waterproof, moisture resistant and fire resistant. The combination of bamboo charcoal wood panelling with marble patterns gives a luxurious and contemporary feel to interior spaces and enhances visual appeal. Bamboo charcoal marble wall panels can be used in a variety of environments including homes, offices, hotels, restaurants and shops. They can be installed in living rooms, bedrooms, hallways, backdrops and many other spaces. Bamboo charcoal marble finishes are durable, environmentally friendly, formaldehyde-free and hard-wearing, and can withstand daily use and remain beautiful. On the other hand, bamboo charcoal marble wall panels are moisture-resistant, making them suitable for use in humid areas such as bathrooms and kitchens. To purchase bamboo charcoal marble wall panels, please contact us for stock, prices and installation options!