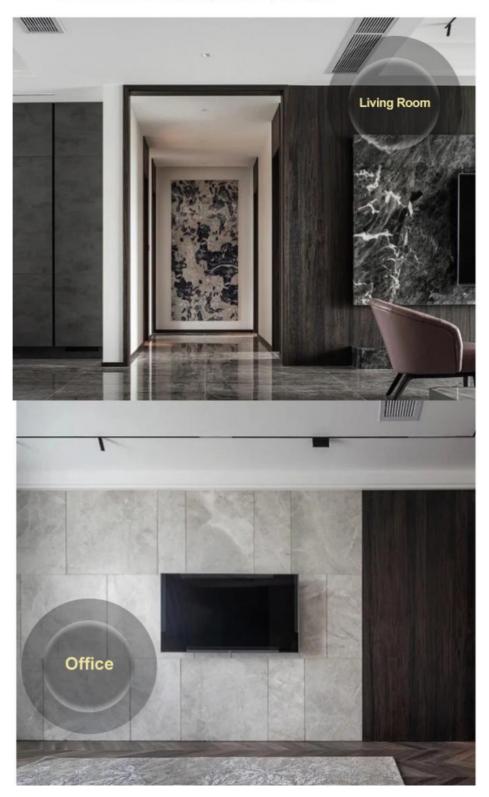

### Applications

Hotel/Villa/Apartment/Office Building/Bathroom/Dining/Living Room/Shopping Mall,etc.

### High Density Minimalist Style Bamboo Wood Fiber Wood Veneer PET Marble Wall Panel

Bamboo charcoal marble wall panelling is a material used for modern, bright and luxurious interiors that is aesthetically pleasing, versatile, durable, waterproof, moisture resistant and fire resistant. The combination of bamboo charcoal wood panelling with marble patterns gives a luxurious and contemporary feel to interior spaces and enhances visual appeal. Bamboo charcoal marble wall panels can be used in a variety of environments including homes, offices, hotels, restaurants and shops. They can be installed in living rooms, bedrooms, hallways, backdrops and many other spaces. Bamboo charcoal marble finishes are durable, environmentally friendly, formaldehyde-free and hard-wearing, and can withstand daily use and remain beautiful. On the other hand, bamboo charcoal marble wall panels are moisture-resistant, making them suitable for use in humid areas such as bathrooms and kitchens. To purchase bamboo charcoal marble wall panels, please contact us for stock, prices and installation options!