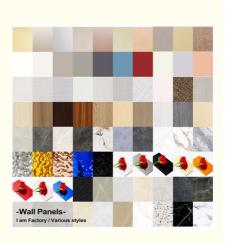

## Wall Panels Wall board that can reach the top

8 П

Surface photo Flat edges and co 90 ° cu

# More Images

• Highlight:

### High Density Minimalist Style Bamboo Wood Fiber Wood Veneer PET Marble Wall Panel

Bamboo charcoal marble wall panelling is a material used for modern, bright and luxurious interiors that is aesthetically pleasing, versatile, durable, waterproof, moisture resistant and fire resistant. The combination of bamboo charcoal wood panelling with marble patterns gives a luxurious and contemporary feel to interior spaces and enhances visual appeal. Bamboo charcoal marble wall panels can be used in a variety of environments including homes, offices, hotels, restaurants and shops. They can be installed in living rooms, bedrooms, hallways, backdrops and many other spaces. Bamboo charcoal marble finishes are durable, environmentally friendly, formaldehyde-free and hard-wearing, and can withstand daily use and remain beautiful. On the other hand, bamboo charcoal marble wall panels are moisture-resistant, making them suitable for use in humid areas such as bathrooms and kitchens. To purchase bamboo charcoal marble wall panels, please contact us for stock, prices and installation options!