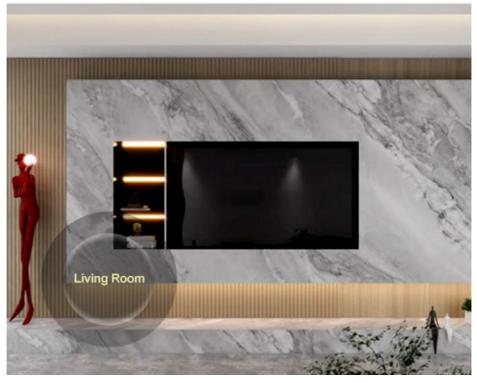

### High Density Minimalist Style Bamboo Wood Fiber Wood Veneer PET Marble Wall Panel

Bamboo charcoal marble wall panelling is a material used for modern, bright and luxurious interiors that is aesthetically pleasing, versatile, durable, waterproof, moisture resistant and fire resistant. The combination of bamboo charcoal wood panelling with marble patterns gives a luxurious and contemporary feel to interior spaces and enhances visual appeal. Bamboo charcoal marble wall panels can be used in a variety of environments including homes, offices, hotels, restaurants and shops. They can be installed in living rooms, bedrooms, hallways, backdrops and many other spaces. Bamboo charcoal marble finishes are durable, environmentally friendly, formaldehyde-free and hard-wearing, and can withstand daily use and remain beautiful. On the other hand, bamboo charcoal marble wall panels are moisture-resistant, making them suitable for use in humid areas such as bathrooms and kitchens. To purchase bamboo charcoal marble wall panels, please contact us for stock, prices and installation options!

### Applications

Hotel/Villa/Apartment/Office Building/Bathroom/Dining/Living Room/Shopping Mall,etc.