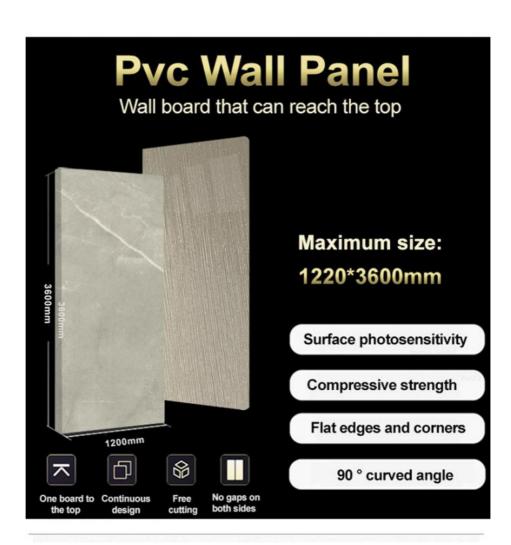

## Wall Panels Wall board that can reach the top

8 П

Surface photo Flat edges and co 90 ° cu

# **Product Specification**

• Usage: Administration, Commerce, Entertainment, Hou Wall Panel Decration Waterproof, Moisture-proof, Fireproof, Function: Wall Protection、 Eco-friendly • Fire Rating: Level B • Style: Luxury/Modern Light Luxury/Vintage Decoration Color: **Customer Require** 2.44/2.6/2.8/3/3.2/3.4/3.6 M Or Customized Length: • Width: 1.22m 5/8mm • Thickness: Packing: Pallet+Carton Packaging · Splicing Method: Tight Splicing /Metal Profile Splicing