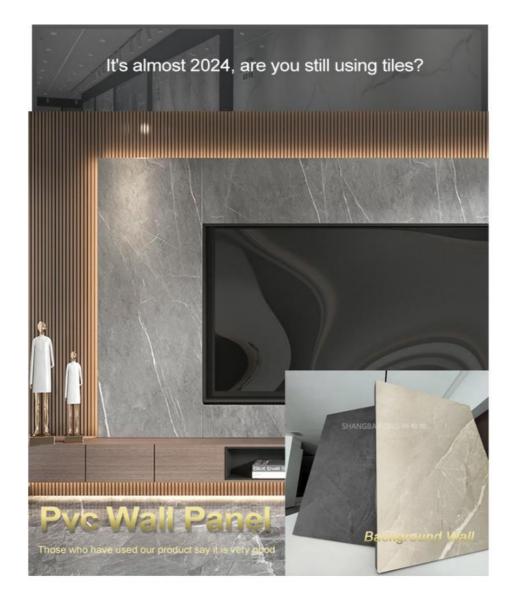

### High Density Minimalist Style Bamboo Wood Fiber Wood Veneer PET Marble Wall Panel

Bamboo charcoal marble wall panelling is a material used for modern, bright and luxurious interiors that is aesthetically pleasing, versatile, durable, waterproof, moisture resistant and fire resistant. The combination of bamboo charcoal wood panelling with marble patterns gives a luxurious and contemporary feel to interior spaces and enhances visual appeal. Bamboo charcoal marble wall panels can be used in a variety of environments including homes, offices, hotels, restaurants and shops. They can be installed in living rooms, bedrooms, hallways, backdrops and many other spaces. Bamboo charcoal marble finishes are durable, environmentally friendly, formaldehyde-free and hard-wearing, and can withstand daily use and remain beautiful. On the other hand, bamboo charcoal marble wall panels are moisture-resistant, making them suitable for use in humid areas such as bathrooms and kitchens. To purchase bamboo charcoal marble wall panels, please contact us for stock, prices and installation options!