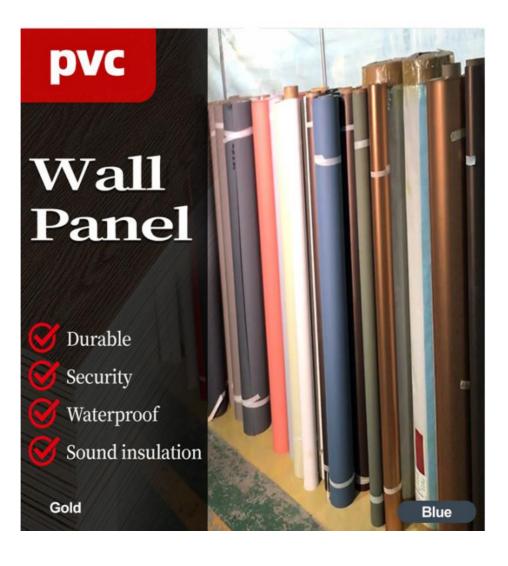

### Advantages

Easy Installation, Environmental Protection, Flexible, Bendable, High Density, foldable. Fireproof +waterproof+Moisture-proof+anti-scratch+Sound-Absorbing, Mould-Proof.Lightweight. Clear textures, Variety of colours, etc.

# pvc marble wall panel