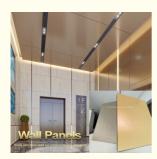

### High Density Minimalist Style Bamboo Wood Fiber Wood Veneer PET Marble Wall Panel

Bamboo charcoal marble wall panelling is a material used for modern, bright and luxurious interiors that is aesthetically pleasing, versatile, durable, waterproof, moisture resistant and fire resistant. The combination of bamboo charcoal wood panelling with marble patterns gives a luxurious and contemporary feel to interior spaces and enhances visual appeal. Bamboo charcoal marble wall panels can be used in a variety of environments including homes, offices, hotels, restaurants and shops. They can be installed in living rooms, bedrooms, hallways, backdrops and many other spaces. Bamboo charcoal marble finishes are durable, environmentally friendly, formaldehyde-free and hard-wearing, and can withstand daily use and remain beautiful. On the other hand, bamboo charcoal marble wall panels are moisture-resistant, making them suitable for use in humid areas such as bathrooms and kitchens. To purchase bamboo charcoal marble wall panels, please contact us for stock, prices and installation options!

### Applications

Hotel/Villa/Apartment/Office Building/Bathroom/Dining/Living Room/Shopping Mall,etc.