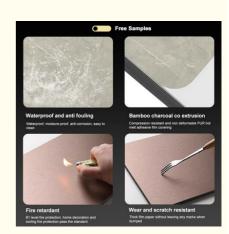

#### Advantages

Easy Installation, Environmental Protection, Flexible, Bendable, High Density, foldable. Fireproof + waterproof + Moisture-proof+anti-scratch + Sound-Absorbing, Mould-Proof. Lightweight. Clear textures, Variety of colours, etc.

### Moisture-proof

Waterproof, moisture-proof, and mothproof, with high durability

# 02 Good toughness

Flexibility, good compression resistance, and can bend and bend corners