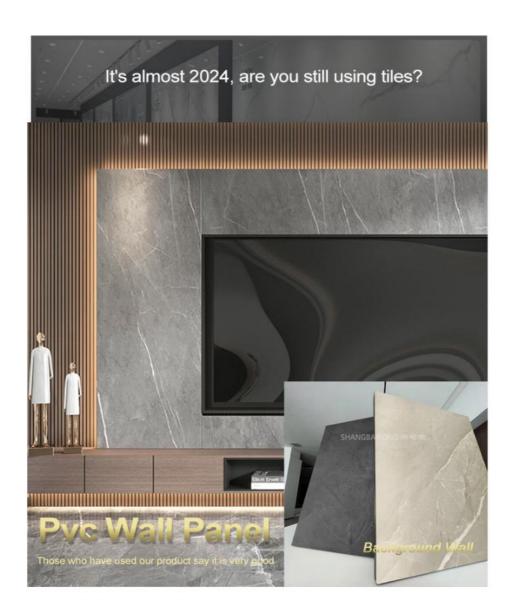

# TV Background Marble Wall Panels Waterproof Marble Bamboo Crystal Panels

#### TV Background Marble Wall Panels Waterproof Marble Bamboo Crystal Panels

Bamboo charcoal marble wall panels are a material used in modern, bright and luxurious interiors characterised by beauty, versatility, durability, water resistance, moisture resistance and fire resistance. The combination of bamboo charcoal wood panels and marble patterns gives a luxurious and modern look to interior spaces and enhances their visual appeal. Bamboo charcoal marble wall panels can be used in a variety of environments, including homes, offices, hotels, restaurants and shops. They can be installed in living rooms, bedrooms, corridors, backdrops and many other areas. Bamboo charcoal marble veneer is durable, eco-friendly, formaldehyde-free and abrasion-resistant, ensuring that it can withstand daily use and retain its beauty. Bamboo charcoal marble wall panels, on the other hand, have excellent moisture resistance and are suitable for use in humid areas such as bathrooms and kitchens. To purchase bamboo charcoal marble wall panels, please contact us for availability, pricing and installation options!

# pvc marble wall panel