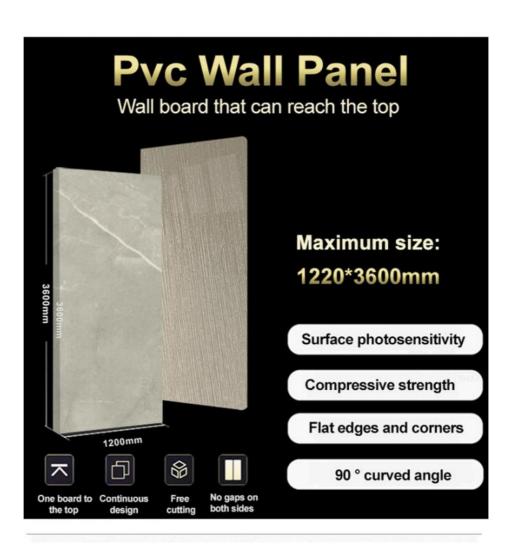

# 04 Support customization

Size 1.22 × 2.44 meters, customizable height, **Height Infinite extension** 