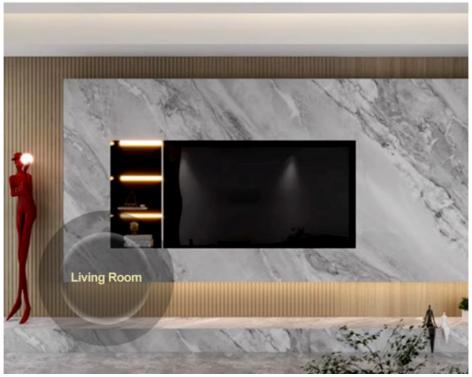

#### TV Background Marble Wall Panels Waterproof Marble Bamboo Crystal Panels

Bamboo charcoal marble wall panels are a material used in modern, bright and luxurious interiors characterised by beauty, versatility, durability, water resistance, moisture resistance and fire resistance. The combination of bamboo charcoal wood panels and marble patterns gives a luxurious and modern look to interior spaces and enhances their visual appeal. Bamboo charcoal marble wall panels can be used in a variety of environments, including homes, offices, hotels, restaurants and shops. They can be installed in living rooms, bedrooms, corridors, backdrops and many other areas. Bamboo charcoal marble veneer is durable, eco-friendly, formaldehyde-free and abrasion-resistant, ensuring that it can withstand daily use and retain its beauty. Bamboo charcoal marble wall panels, on the other hand, have excellent moisture resistance and are suitable for use in humid areas such as bathrooms and kitchens. To purchase bamboo charcoal marble wall panels, please contact us for availability, pricing and installation options!

#### Applications

Hotel/Villa/Apartment/Office Building/Bathroom/Dining/Living Room/Shopping Mall,etc.