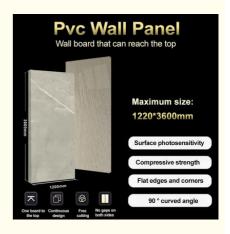

# 04 Support customization

Size 1.22 × 2.44 meters, customizable height, **Height Infinite extension** 