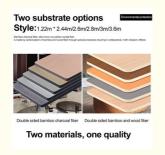

# Two substrate options

Environmental protection

**Style:**1.22m \* 2.44m/2.6m/2.8m/3m/3.6m

Bamboo charcoal fiber, also known as carbon crystal fiber, is made by carbonization of bamboo and wood fiber through special processes resulting in antibacterial, moth resistant, effects

Double sided bamboo charcoal fiber

Double sided bamboo and wood fiber

# Two materials, one quality

Fire retardant

B1 level fire protection, home decoration and tooling fire protection pass the standard

Wear and scratch resistant

Thick film paper without leaving any marks when bumped