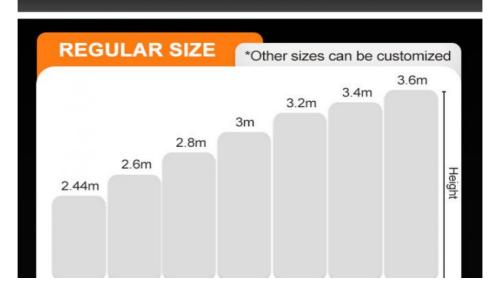

## **Customized services**

Width:1.22m

Regular size: 1.22 \* 2.44m

Height: 2.44/2.6/2.8/3/3.2/3.4/3.6m