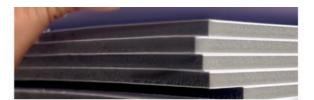

# Two substrate options

Environmental protection

**Style:**1.22m \* 2.44m/2.6m/2.8m/3m/3.6m

Bamboo charcoal fiber, also known as carbon crystal fiber, is made by carbonization of bamboo and wood fiber through special processes resulting in antibacterial, moth resistant, effects

Double sided bamboo charcoal fiber

Double sided bamboo and wood fiber

# Two materials, one quality

Fire retardant

B1 level fire protection, home decoration and tooling fire protection pass the standard

Wear and scratch resistant

Thick film paper without leaving any marks when bumped