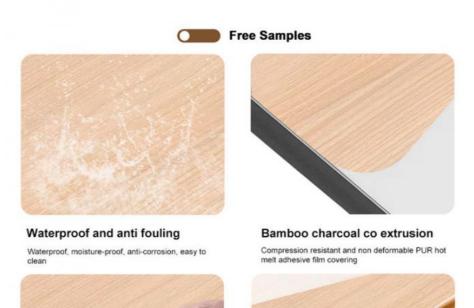

#### Interior Decoration Eco-Friendly Wood Grain PVC Wood Veneer Wall Paneling

Bamboo charcoal wood grain wood veneer is made with high-tech technology, it is a unique combination of bamboo wood fiber and new type of plastic with recyclability and stability, providing the best 100% environmentally friendly, waterproof/fireproof, flexible and non-deformation options for interior decoration. Wood veneer veneer wood veneer by natural wood or technology wood planing and cutting, natural texture, solid wood and three-dimensional sense of strong, obvious levels, warm in winter and cool in summer, suitable for human living requirements and ornamental needs, the use of wood grain wood veneer wall panels can be used for indoor space to add a sense of nature and a sense of warmth, so that people feel very comfortable and natural. Wood veneer is able to wear scratch-resistant and easy to bend the edge of the decorative wood veneer panels, can be installed directly on the blank wall, the construction is simple and convenient, easy maintenance is also easy to save a lot of installation time. In the test of domestic testing organizations, the environmental grade of the panel reached E0 level, flame retardant grade B.

#### Advantages

Easy Installation, Environmental Protection, Flexible, Bendable, High Density, foldable. Fireproof + waterproof+Moisture-proof+anti-scratch+Sound-Absorbing, Mould-Proof. Lightweight. Clear textures, Variety of colours, etc.