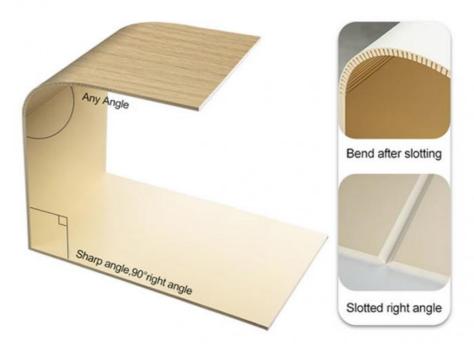

#### Interior Decoration Eco-Friendly Wood Grain PVC Wood Veneer Wall Paneling

Bamboo charcoal wood grain wood veneer is made with high-tech technology, it is a unique combination of bamboo wood fiber and new type of plastic with recyclability and stability, providing the best 100% environmentally friendly, waterproof/fireproof, flexible and non-deformation options for interior decoration. Wood veneer veneer wood veneer by natural wood or technology wood planing and cutting, natural texture, solid wood and three-dimensional sense of strong, obvious levels, warm in winter and cool in summer, suitable for human living requirements and ornamental needs, the use of wood grain wood veneer wall panels can be used for indoor space to add a sense of nature and a sense of warmth, so that people feel very comfortable and natural. Wood veneer is able to wear scratch-resistant and easy to bend the edge of the decorative wood veneer panels, can be installed directly on the blank wall, the construction is simple and convenient, easy maintenance is also easy to save a lot of installation time. In the test of domestic testing organizations, the environmental grade of the panel reached E0 level, flame retardant grade B.

#### Advantages

Easy Installation, Environmental Protection, Flexible, Bendable, High Density, foldable. Fireproof + waterproof+Moisture-proof+anti-scratch+Sound-Absorbing, Mould-Proof. Lightweight. Clear textures, Variety of colours, etc.