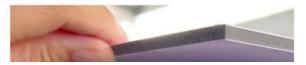

#### **Product Specification**

Material: Bamboo Wood, Bamboo Charcoal, PVC

Feature: Waterproof And Fireproof Moisture-proof

Color: **Customer Require** Style: Modern Luxury . Thickness: 5mm/8mm

• Product Name: Bamboo Fiber Wall Panel

#### Interior Decoration Eco-Friendly Wood Grain PVC Wood Veneer Wall Paneling

Bamboo charcoal wood grain wood veneer is made with high-tech technology, it is a unique combination of bamboo wood fiber and new type of plastic with recyclability and stability, providing the best 100% environmentally friendly, waterproof/fireproof, flexible and non-deformation options for interior decoration. Wood veneer veneer wood veneer by natural wood or technology wood planing and cutting, natural texture, solid wood and three-dimensional sense of strong, obvious levels, warm in winter and cool in summer, suitable for human living requirements and ornamental needs, the use of wood grain wood veneer wall panels can be used for indoor space to add a sense of nature and a sense of warmth, so that people feel very comfortable and natural. Wood veneer is able to wear scratch-resistant and easy to bend the edge of the decorative wood veneer panels, can be installed directly on the blank wall, the construction is simple and convenient, easy maintenance is also easy to save a lot of installation time. In the test of domestic testing organizations, the environmental grade of the panel reached E0 level, flame retardant grade B.