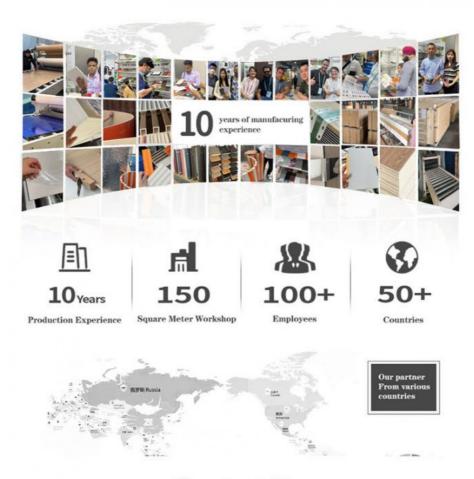

#### Factory wholesale

We have our own factory specializing in producing wood wall panel for nearly ten years

There are two types of substrates: bamboo charcoal, bamboo wood fiber, and so on

## **Certifications**

The wood wall panel has obtained SGS and other certifications, which can meet different market demands.