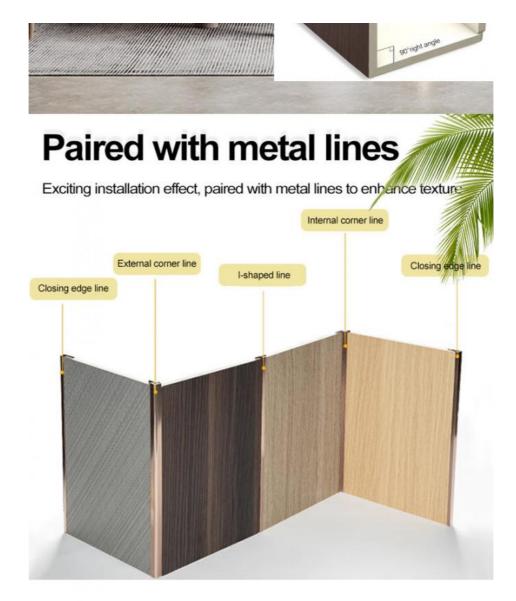

Shanghai Zhuokang Wood Industry Co., Ltd. is a professional production and processing of bamboo fiber wood veneer, carbon crystal board, bamboo fiber wallboard, bamboo fiber grille, outdoor wood plastic floor, wall skirt board, bamboo fiber lines, aluminum alloy metal lines and other products, the company has a complete and scientific quality management system. Shanghai Zhuokang Wood Industry Co., Ltd. integrity, strength and product quality has been recognized by the industry. Welcome friends from all walks of life to visit, guidance and business negotiations