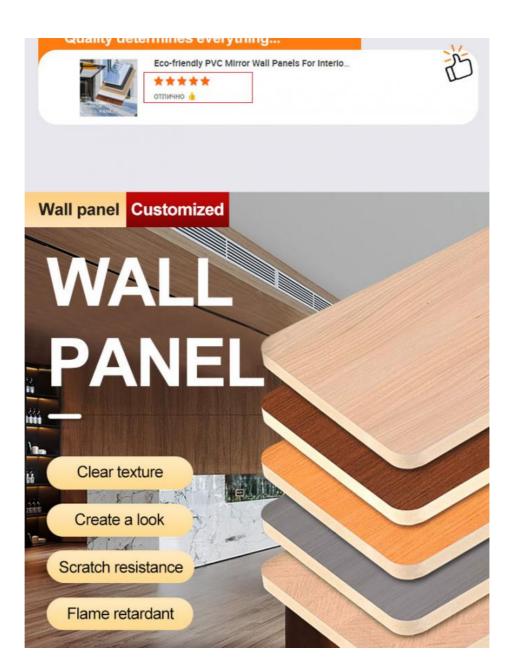

#### Interior Decoration Eco-Friendly Wood Grain PVC Wood Veneer Wall Paneling

Bamboo charcoal wood grain wood veneer is made with high-tech technology, it is a unique combination of bamboo wood fiber and new type of plastic with recyclability and stability, providing the best 100% environmentally friendly, waterproof/fireproof, flexible and non-deformation options for interior decoration. Wood veneer veneer wood veneer by natural wood or technology wood planing and cutting, natural texture, solid wood and three-dimensional sense of strong, obvious levels, warm in winter and cool in summer, suitable for human living requirements and ornamental needs, the use of wood grain wood veneer wall panels can be used for indoor space to add a sense of nature and a sense of warmth, so that people feel very comfortable and natural. Wood veneer is able to wear scratch-resistant and easy to bend the edge of the decorative wood veneer panels, can be installed directly on the blank wall, the construction is simple and convenient, easy maintenance is also easy to save a lot of installation time. In the test of domestic testing organizations, the environmental grade of the panel reached E0 level, flame retardant grade B.

#### Advantages

Easy Installation, Environmental Protection, Flexible, Bendable, High Density, foldable. Fireproof + waterproof+Moisture-proof+anti-scratch+Sound-Absorbing, Mould-Proof. Lightweight. Clear textures, Variety of colours, etc.