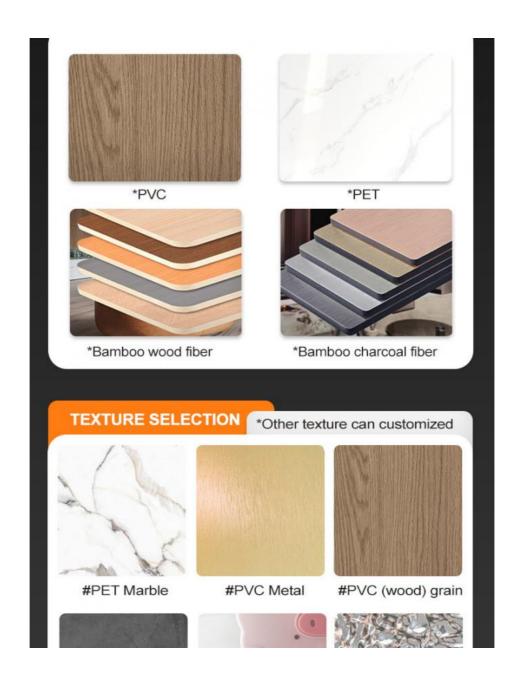

#### **Product Specification**

Material: Bamboo Wood, Bamboo Charcoal, PVC

Feature: Waterproof And Fireproof Moisture-proof

Color: **Customer Require** Style: Modern Luxury . Thickness: 5mm/8mm

• Product Name: Bamboo Fiber Wall Panel

# REGULAR COLOR \*Other color can be customized

TEXTURE STYLE \*Other material can be customized