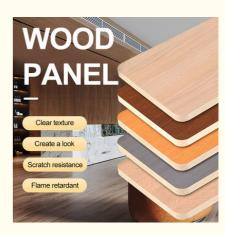

#### Interior Decoration Eco-Friendly Wood Grain PVC Wood Veneer Wall Paneling

Bamboo charcoal wood grain wood veneer is made with high-tech technology, it is a unique combination of bamboo wood fiber and new type of plastic with recyclability and stability, providing the best 100% environmentally friendly, waterproof/fireproof, flexible and non-deformation options for interior decoration. Wood veneer veneer wood veneer by natural wood or technology wood planing and cutting, natural texture, solid wood and three-dimensional sense of strong, obvious levels, warm in winter and cool in summer, suitable for human living requirements and ornamental needs, the use of wood grain wood veneer wall panels can be used for indoor space to add a sense of nature and a sense of warmth, so that people feel very comfortable and natural. Wood veneer is able to wear scratch-resistant and easy to bend the edge of the decorative wood veneer panels, can be installed directly on the blank wall, the construction is simple and convenient, easy maintenance is also easy to save a lot of installation time. In the test of domestic testing organizations, the environmental grade of the panel reached E0 level, flame retardant grade B.

#### Advantages

Easy Installation, Environmental Protection, Flexible, Bendable, High Density, foldable. Fireproof + waterproof+Moisture-proof+anti-scratch+Sound-Absorbing, Mould-Proof. Lightweight. Clear textures, Variety of colours, etc.