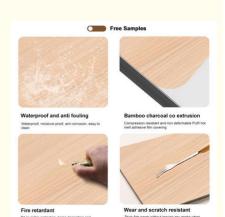

# Two materials, one quality

Fire retardant

B1 level fire protection, home decoration and tooling fire protection pass the standard

Wear and scratch resistant

Thick film paper without leaving any marks when bumped