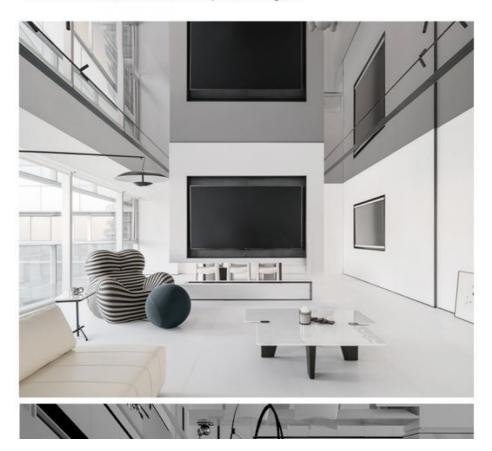

### More Images

Mirror Bamboo Charcoal Wood Veneer

#### Environment Friendly Interior Bamboo Charcoal Mirror Wall Panels PVC Mirror Wood Veneer

Mirror PET bamboo charcoal wood veneer panel, the appearance of the texture and mirror texture is exactly the same, can be waterproof, moisture-proof and scratch-resistant and easy to bend the edge of the decorative wood veneer panels. Bamboo charcoal wood mirror wall panels is a natural bamboo charcoal environmentally friendly panels, can do "no odour", completely eliminating the traditional decoration is not environmentally friendly, formaldehyde shortcomings, bamboo charcoal wall panels due to the addition of bamboo charcoal components and thus has the environmental characteristics of bamboo charcoal. Bamboo charcoal wood mirror panel has good compressive strength and wear resistance, its durability is much higher than other man-made panels. The specific surface area of bamboo charcoal is more than 3 times that of charcoal, and its porous and dense structure can adsorb, decompose odours and deodorise harmful substances such as sulphur compounds and formaldehyde. In the test of domestic testing organisations, the environmental protection grade of the board reaches E0 grade and the flame retardant grade reaches B grade.