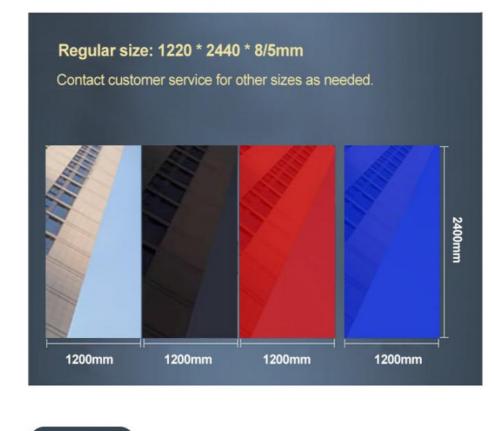

## 04 Factory Direct Sales

Size 1.22 × 2.44 meters, customizable height, Height Infinite extension

## **Color Show**

Professional customization, customizable according to different needs

.