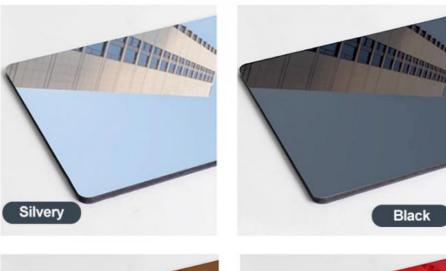

## **Color Show**

Professional customization, customizable according to different needs

.