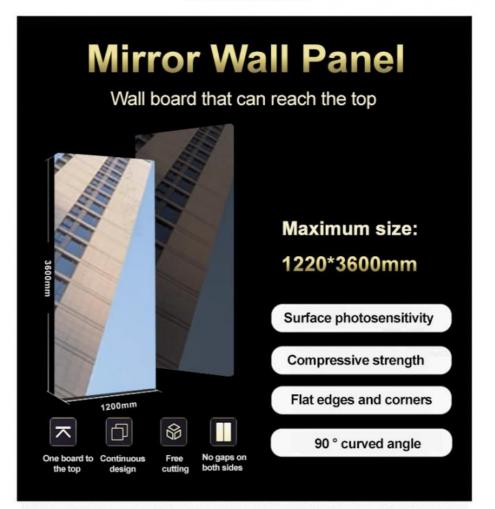

|        | Vall Panel<br>It can reach the top |
|--------|------------------------------------|
|        | Maximum size:<br>1220*3600mm       |
|        | Surface photosensiti               |
|        | Compressive strengt                |
| 1200mm | Flat edges and com                 |
|        | 90 ° curved angl                   |