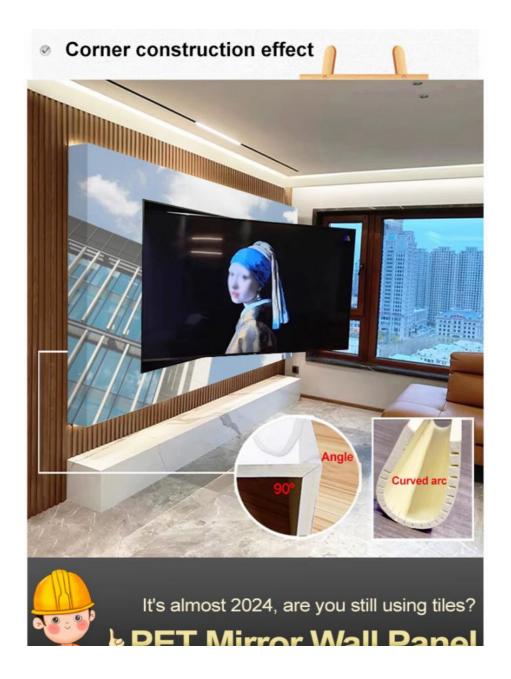

### More Images

Mirror Bamboo Charcoal Wood Veneer

#### Environment Friendly Interior Bamboo Charcoal Mirror Wall Panels PVC Mirror Wood Veneer

Mirror PET bamboo charcoal wood veneer panel, the appearance of the texture and mirror texture is exactly the same, can be waterproof, moisture-proof and scratch-resistant and easy to bend the edge of the decorative wood veneer panels. Bamboo charcoal wood mirror wall panels is a natural bamboo charcoal environmentally friendly panels, can do "no odour", completely eliminating the traditional decoration is not environmentally friendly, formaldehyde shortcomings, bamboo charcoal wall panels due to the addition of bamboo charcoal components and thus has the environmental characteristics of bamboo charcoal. Bamboo charcoal wood mirror panel has good compressive strength and wear resistance, its durability is much higher than other man-made panels. The specific surface area of bamboo charcoal is more than 3 times that of charcoal, and its porous and dense structure can adsorb, decompose odours and deodorise harmful substances such as sulphur compounds and formaldehyde. In the test of domestic testing organisations, the environmental protection grade of the board reaches E0 grade and the flame retardant grade reaches B grade.