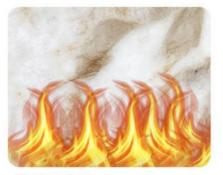

Fireproof Bamboo Crystal Board

Fire retardant B1 level fire protection, home decoration and tooling fire protection pass the standard

Bamboo charcoal co extrusion

Compression resistant and non deformable PUR hot melt adhesive film covering