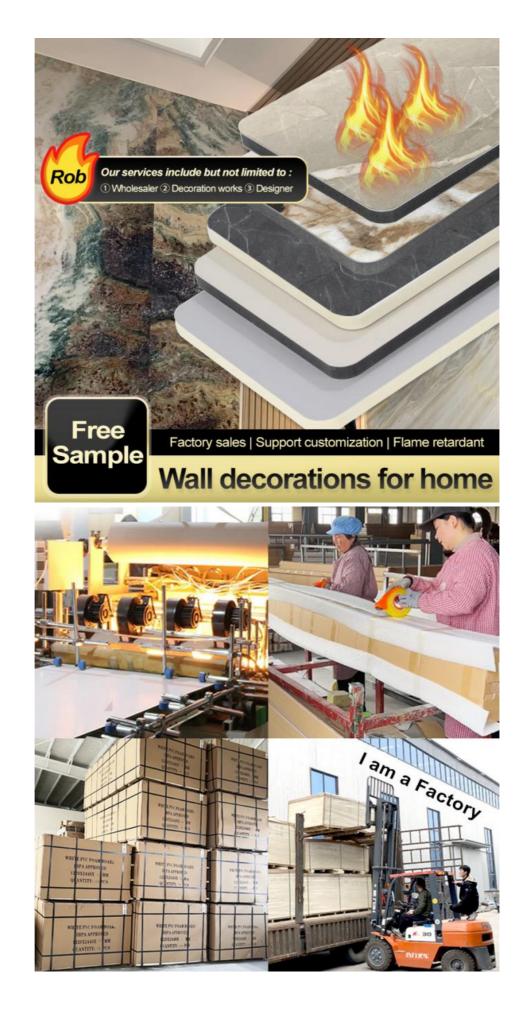

#### Bathroom High Gloss PET Wall Marble Panels Marble Bamboo Charcoal Board

Our Bamboo charcoal wall panel is hot sale in many places like office, indoor, school and hotels. It has a smooth surface which is available in customized colors. With waterproof, moisture-proof and fireproof features, it is capable of resisting water and fire, and perfect for both indoor and outdoor use. What's more, it is easy to install. It can be blanked on the wall and no need for extra tools and accessories.

This Bamboo charcoal wall panel is a great choice for people who are looking for a waterproof and fireproof wall panel, as it provides efficient protection and can protect your property from water damage and fire disasters. You can also enjoy its easy installation as it can be blanked on the wall and requires no extra tools or accessories. In addition, it is hot sale and can be found in many places.

If you are looking for a waterproof and fireproof wall panel that is easy to install and hot sale, our Bamboo charcoal wall panel is the best option for you. It is a great choice for both indoor and outdoor use as it has waterproof, moisture-proof and fireproof features. Plus, it is available in customized colors.

#### **Advantages**

Easy Installation, Environmental Protection, Flexible, Bendable, High Density, foldable. Fireproof +waterproof+Moisture-proof+anti-scratch+Sound-Absorbing, Mould-Proof.Lightweight. Clear textures, Variety of colours, etc.

### Applications

Hotel/Villa/Apartment/Office Building/Bathroom/Dining/Living Room/Shopping Mall,etc.

**Free Samples** 

Waterproof and anti fouling

Waterproof, moisture-proof, anti-corrosion, easy to clean

Fire retardant B1 level fire protection, home decoration and tooling fire protection pass the standard

Bamboo charcoal co extrusion

Compression resistant and non deformable PUR hot melt adhesive film covering