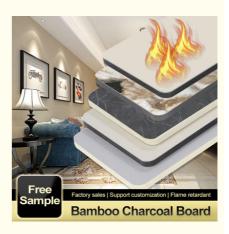

This Bamboo charcoal wall panel is a great choice for people who are looking for a waterproof and fireproof wall panel, as it provides efficient protection and can protect your property from water damage and fire disasters. You can also enjoy its easy installation as it can be blanked on the wall and requires no extra tools or accessories. In addition, it is hot sale and can be found in many places.

If you are looking for a waterproof and fireproof wall panel that is easy to install and hot sale, our Bamboo charcoal wall panel is the best option for you. It is a great choice for both indoor and outdoor use as it has waterproof, moisture-proof and fireproof features. Plus, it is available in customized colors.

Fire retardant B1 level fire protection, home decoration and tooling fire protection pass the standard

Bamboo charcoal co extrusion

Compression resistant and non deformable PUR hot melt adhesive film covering