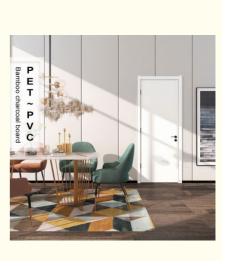

#### Bathroom High Gloss PET Wall Marble Panels Marble Bamboo Charcoal Board

Our Bamboo charcoal wall panel is hot sale in many places like office, indoor, school and hotels. It has a smooth surface which is available in customized colors. With waterproof, moisture-proof and fireproof features, it is capable of resisting water and fire, and perfect for both indoor and outdoor use. What's more, it is easy to install. It can be blanked on the wall and no need for extra tools and accessories.

### Applications

Hotel/Villa/Apartment/Office Building/Bathroom/Dining/Living Room/Shopping Mall,etc.

**Free Samples** 

Waterproof and anti fouling

Waterproof, moisture-proof, anti-corrosion, easy to clean