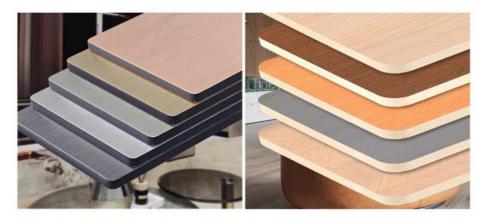

# Two substrate options Style: 1.22m \* 2.44m/2.6m/2.8m/3m/3.6m

Environmental protection

Bamboo charcoal fiber, also known as carbon crystal fiber, is made by carbonization of bamboo and wood fiber through special processes resulting in antibacterial, moth resistant, effects

Double sided bamboo charcoal fiber

Double sided bamboo and wood fiber

# Two materials, one quality

④ Coextrusion strengthening layer