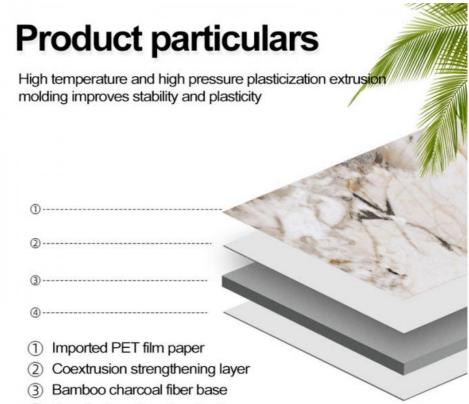

.





**Free Samples** 





Waterproof and anti fouling

Waterproof, moisture-proof, anti-corrosion, easy to clean



Fire retardant B1 level fire protection, home decoration and tooling fire protection pass the standard

Bamboo charcoal co extrusion

Compression resistant and non deformable PUR hot melt adhesive film covering



Wear and scratch resistant Thick film paper without leaving any marks when bumped

# Two substrate options Style: 1.22m \* 2.44m/2.6m/2.8m/3m/3.6m

Environmental protection

Bamboo charcoal fiber, also known as carbon crystal fiber, is made by carbonization of bamboo and wood fiber through special processes resulting in antibacterial, moth resistant, effects



Double sided bamboo charcoal fiber

Double sided bamboo and wood fiber

# Two materials, one quality



④ Coextrusion strengthening layer





# Double sided co extrusion "

Add active bamboo powder Purifying formaldehyde