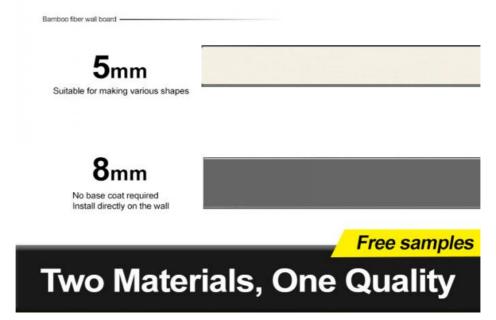

# Two substrate options Style: 1.22m \* 2.44m/2.6m/2.8m/3m/3.6m

Environmental protection

Bamboo charcoal fiber, also known as carbon crystal fiber, is made by carbonization of bamboo and wood fiber through special processes resulting in antibacterial, moth resistant, effects

# Two materials, one quality

④ Coextrusion strengthening layer