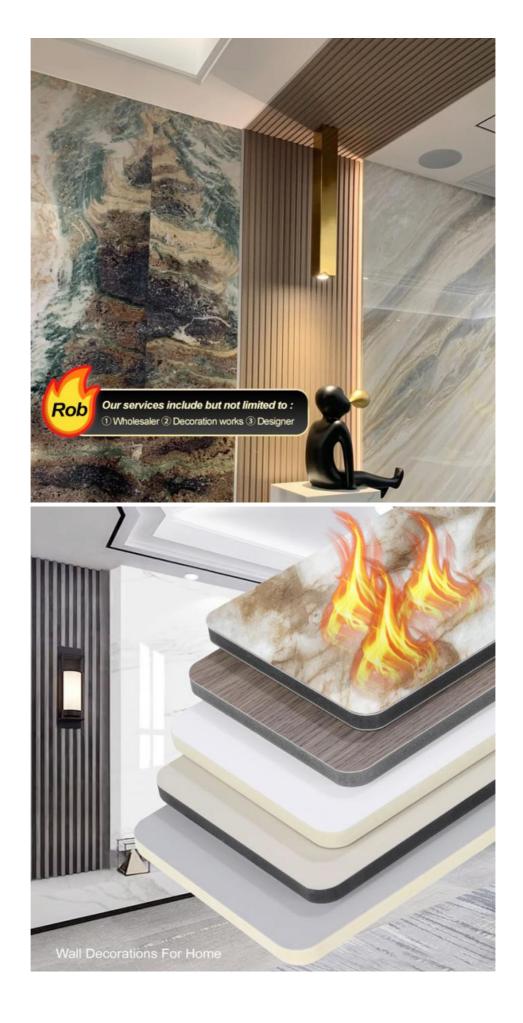

If you are looking for a waterproof and fireproof wall panel that is easy to install and hot sale, our Bamboo charcoal wall panel is the best option for you. It is a great choice for both indoor and outdoor use as it has waterproof, moisture-proof and fireproof features. Plus, it is available in customized colors.

#### **Advantages**

Easy Installation, Environmental Protection, Flexible, Bendable, High Density, foldable. Fireproof +waterproof+Moisture-proof+anti-scratch+Sound-Absorbing, Mould-Proof.Lightweight. Clear textures, Variety of colours, etc.

Fire retardant B1 level fire protection, home decoration and tooling fire protection pass the standard

Bamboo charcoal co extrusion

Compression resistant and non deformable PUR hot melt adhesive film covering