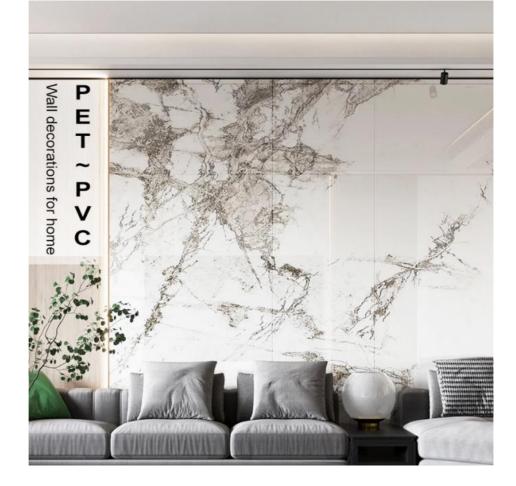

# Modern High Gloss Marble Sheet Panel Luxury Wall Decoration Bamboo Crystal Board

#### Bathroom High Gloss PET Wall Marble Panels Marble Bamboo Charcoal Board

Our Bamboo charcoal wall panel is hot sale in many places like office, indoor, school and hotels. It has a smooth surface which is available in customized colors. With waterproof, moisture-proof and fireproof features, it is capable of resisting water and fire, and perfect for both indoor and outdoor use. What's more, it is easy to install. It can be blanked on the wall and no need for extra tools and accessories.

### Applications

Hotel/Villa/Apartment/Office Building/Bathroom/Dining/Living Room/Shopping Mall,etc.

**Free Samples** 

Waterproof and anti fouling

Waterproof, moisture-proof, anti-corrosion, easy to clean