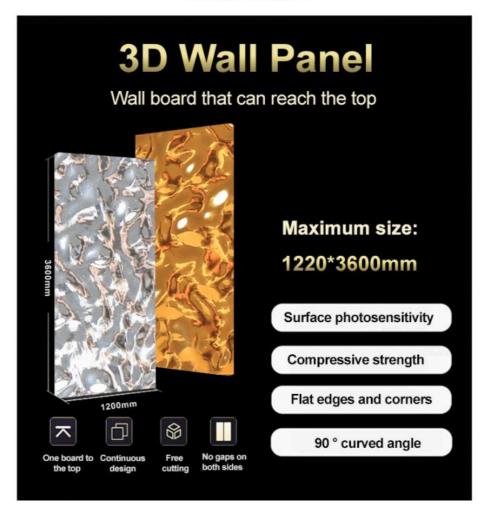

#### Specification

| opecification      |                                |  |  |  |  |  |
|--------------------|--------------------------------|--|--|--|--|--|
| Item               | Value                          |  |  |  |  |  |
| Material           | Wood Veneer Wall Panel         |  |  |  |  |  |
| Size               | 1220*2440/2600/2800/3000*5/8mm |  |  |  |  |  |
| Length             | Customer's Demand              |  |  |  |  |  |
| After-sale Service | Online technical support       |  |  |  |  |  |

#### Super large single board with infinite patterns Overall feel seamless

The fragrant other shore has continuous mountains and fragrant riverbanks, which are the life attitude you yearn for and the harbor you can trust