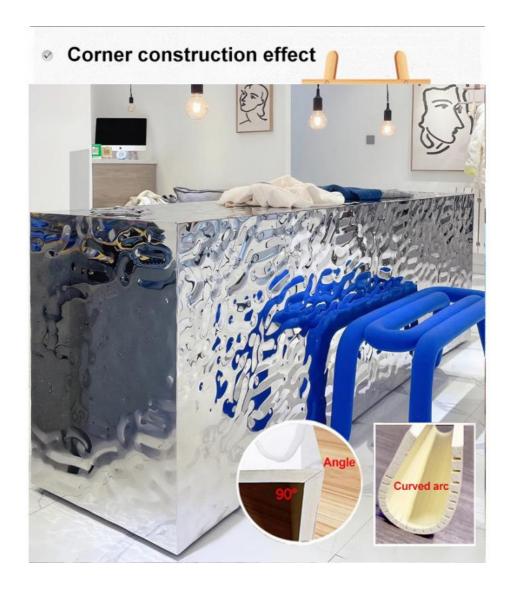

#### Factory Direct Sale Fireproof Water Ripple Wood Veneer Bamboo Charcoal Wall Panels

Lightweight and luxurious, the Water ripple Wood Veneer Wall Panel features an attractive watery design that enhances interior aesthetics while being fire, water and moisture resistant, creating a safe and luxurious environment. Wood veneer wall panels feature a subtle water ripple design that adds visual depth and appeal to the wall. The unique texture creates a captivating effect and enhances the beauty of the space. The combination of elegance and sophistication brings a sense of modern refinement to the living space. The wall panels are fire and heat resistant. They provide excellent fire protection for a high level of peace of mind. Practically designed wall panels are also water and moisture resistant. They are effectively waterproof to ensure longevity and prevent moisture-related problems. Buying our wall panels directly from the factory saves money and improves quality. Experience the convenience and affordability of factory direct sales. Designed to be easy to install, saving installation time and effort, and with a low-maintenance surface that enhances the appeal of a space. The product combines beauty, flexibility and the glamour of a waterfall design to enhance interiors.