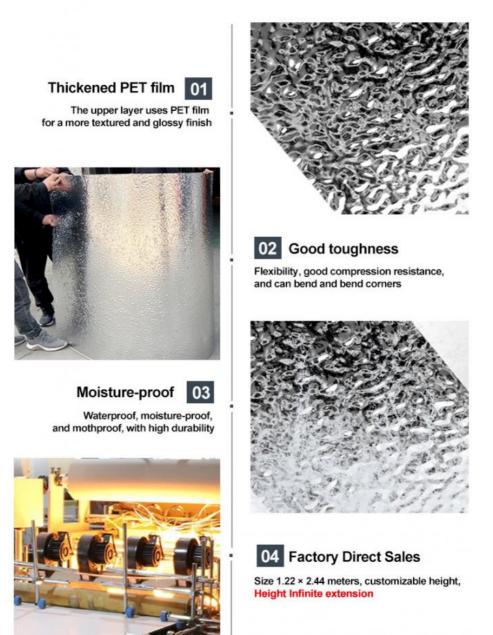

- Material
- Waterproof, Mould-Proof, Moisture-Proof, Antistatic,Sound-Absorbing
  - Smooth Water Ripple Panel 5mm, Water Wave Bamboo Charcoal Wood Veneer, **Bamboo Charcoal Wood Veneer Panels**

#### Factory Direct Sale Fireproof Water Ripple Wood Veneer Bamboo Charcoal Wall Panels

Lightweight and luxurious, the Water ripple Wood Veneer Wall Panel features an attractive watery design that enhances interior aesthetics while being fire, water and moisture resistant, creating a safe and luxurious environment. Wood veneer wall panels feature a subtle water ripple design that adds visual depth and appeal to the wall. The unique texture creates a captivating effect and enhances the beauty of the space. The combination of elegance and sophistication brings a sense of modern refinement to the living space. The wall panels are fire and heat resistant. They provide excellent fire protection for a high level of peace of mind. Practically designed wall panels are also water and moisture resistant. They are effectively waterproof to ensure longevity and prevent moisture-related problems. Buying our wall panels directly from the factory saves money and improves quality. Experience the convenience and affordability of factory direct sales. Designed to be easy to install, saving installation time and effort, and with a low-maintenance surface that enhances the appeal of a space. The product combines beauty, flexibility and the glamour of a waterfall design to enhance interiors.

#### Advantages

Easy Installation, Environmental Protection, Flexible, Bendable, High Density, foldable. Fireproof +waterproof+Moistureproof+anti-scratch+Sound-Absorbing, Mould-Proof.Lightweight. Clear textures, Variety of colours, etc.