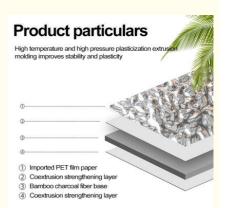

#### Factory Direct Sale Fireproof Water Ripple Wood Veneer Bamboo Charcoal Wall Panels

Lightweight and luxurious, the Water ripple Wood Veneer Wall Panel features an attractive watery design that enhances interior aesthetics while being fire, water and moisture resistant, creating a safe and luxurious environment. Wood veneer wall panels feature a subtle water ripple design that adds visual depth and appeal to the wall. The unique texture creates a captivating effect and enhances the beauty of the space. The combination of elegance and sophistication brings a sense of modern refinement to the living space. The wall panels are fire and heat resistant. They provide excellent fire protection for a high level of peace of mind. Practically designed wall panels are also water and moisture resistant. They are effectively waterproof to ensure longevity and prevent moisture-related problems. Buying our wall panels directly from the factory saves money and improves quality. Experience the convenience and affordability of factory direct sales. Designed to be easy to install, saving installation time and effort, and with a low-maintenance surface that enhances the appeal of a space. The product combines beauty, flexibility and the glamour of a waterfall design to enhance interiors.

#### Specification

| opecification      |                                |  |  |  |  |  |
|--------------------|--------------------------------|--|--|--|--|--|
| Item               | Value                          |  |  |  |  |  |
| Material           | Wood Veneer Wall Panel         |  |  |  |  |  |
| Size               | 1220*2440/2600/2800/3000*5/8mm |  |  |  |  |  |
| Length             | Customer's Demand              |  |  |  |  |  |
| After-sale Service | Online technical support       |  |  |  |  |  |