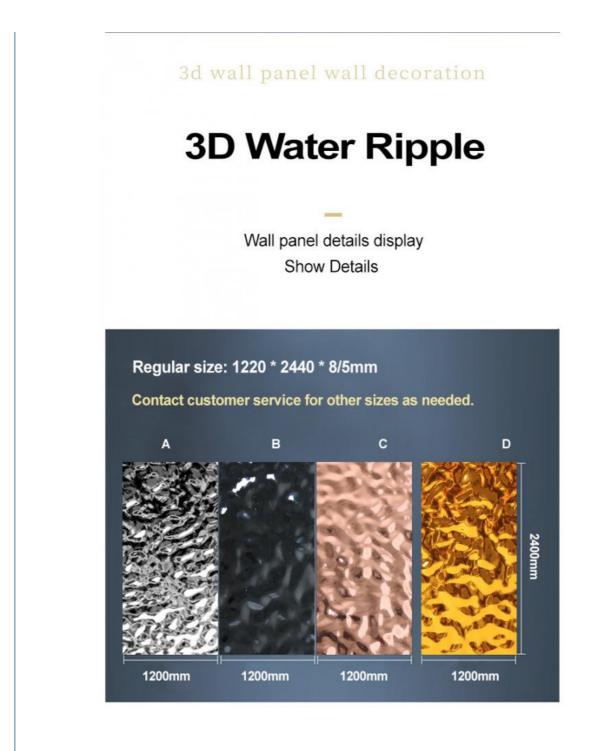

#### Specification

| opecification      |                                |  |  |  |  |  |
|--------------------|--------------------------------|--|--|--|--|--|
| Item               | Value                          |  |  |  |  |  |
| Material           | Wood Veneer Wall Panel         |  |  |  |  |  |
| Size               | 1220*2440/2600/2800/3000*5/8mm |  |  |  |  |  |
| Length             | Customer's Demand              |  |  |  |  |  |
| After-sale Service | Online technical support       |  |  |  |  |  |

# **Color Show**

Professional customization, customizable according to different needs

•