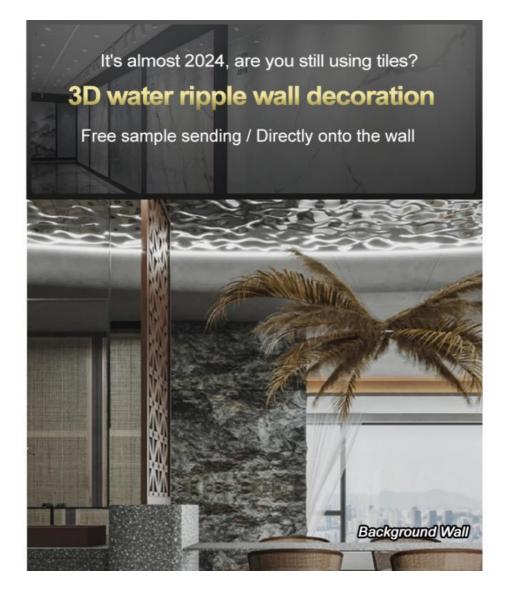

#### Factory Direct Sale Fireproof Water Ripple Wood Veneer Bamboo Charcoal Wall Panels

Lightweight and luxurious, the Water ripple Wood Veneer Wall Panel features an attractive watery design that enhances interior aesthetics while being fire, water and moisture resistant, creating a safe and luxurious environment. Wood veneer wall panels feature a subtle water ripple design that adds visual depth and appeal to the wall. The unique texture creates a captivating effect and enhances the beauty of the space. The combination of elegance and sophistication brings a sense of modern refinement to the living space. The wall panels are fire and heat resistant. They provide excellent fire protection for a high level of peace of mind. Practically designed wall panels are also water and moisture resistant. They are effectively waterproof to ensure longevity and prevent moisture-related problems. Buying our wall panels directly from the factory saves money and improves quality. Experience the convenience and affordability of factory direct sales. Designed to be easy to install, saving installation time and effort, and with a low-maintenance surface that enhances the appeal of a space. The product combines beauty, flexibility and the glamour of a waterfall design to enhance interiors.

#### Applications

Hotel/Villa/Apartment/Office Building/Bathroom/Dining/Living Room/Shopping Mall,etc.