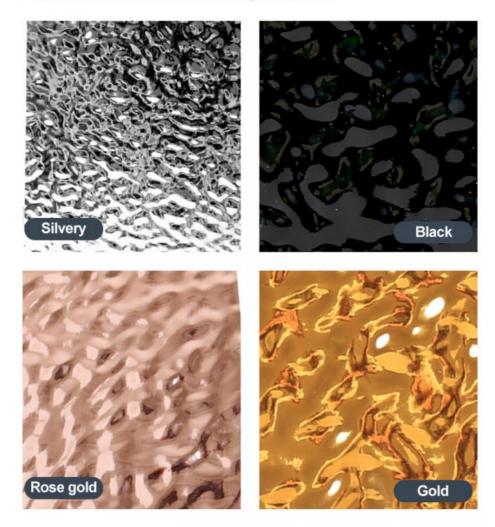

# **Color Show**

Professional customization, customizable according to different needs

•