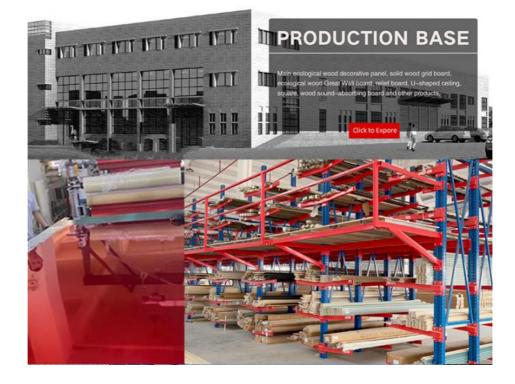

### Production and Workshop Production workshop logistics and transportation

Shanghai Zhukang Wood Industry Co., Ltd. has 26 international advanced level production lines and dozens of skilled production and research personnel. The company's main products are: (bamboo charcoal/bamboo) wood veneer panels, ecological wood grille panels, Great Wall panels, relief panels, U-shaped ceiling, square, wood sound-absorbing panels, solid wood grille and supporting production line production and sales. If you need, please feel free to contact us!