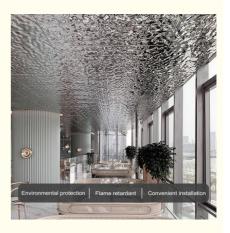

#### Factory Direct Sale Fireproof Water Ripple Wood Veneer Bamboo Charcoal Wall Panels

Lightweight and luxurious, the Water ripple Wood Veneer Wall Panel features an attractive watery design that enhances interior aesthetics while being fire, water and moisture resistant, creating a safe and luxurious environment. Wood veneer wall panels feature a subtle water ripple design that adds visual depth and appeal to the wall. The unique texture creates a captivating effect and enhances the beauty of the space. The combination of elegance and sophistication brings a sense of modern refinement to the living space. The wall panels are fire and heat resistant. They provide excellent fire protection for a high level of peace of mind. Practically designed wall panels are also water and moisture resistant. They are effectively waterproof to ensure longevity and prevent moisture-related problems. Buying our wall panels directly from the factory saves money and improves quality. Experience the convenience and affordability of factory direct sales. Designed to be easy to install, saving installation time and effort, and with a low-maintenance surface that enhances the appeal of a space. The product combines beauty, flexibility and the glamour of a waterfall design to enhance interiors.

#### Advantages

Easy Installation, Environmental Protection, Flexible, Bendable, High Density, foldable. Fireproof +waterproof+Moistureproof+anti-scratch+Sound-Absorbing, Mould-Proof.Lightweight. Clear textures, Variety of colours, etc.