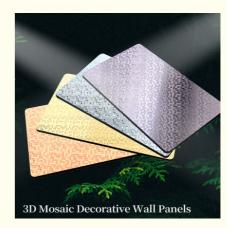

## Product information display

Metal texture, safe and formaldehyde free

Product name: Metal mosaic board

Product color: Multiple colors available

Product thickness: 5~8mm

Product size: 1.22m \* 2.44m/2.6m/2.8m/3.0m