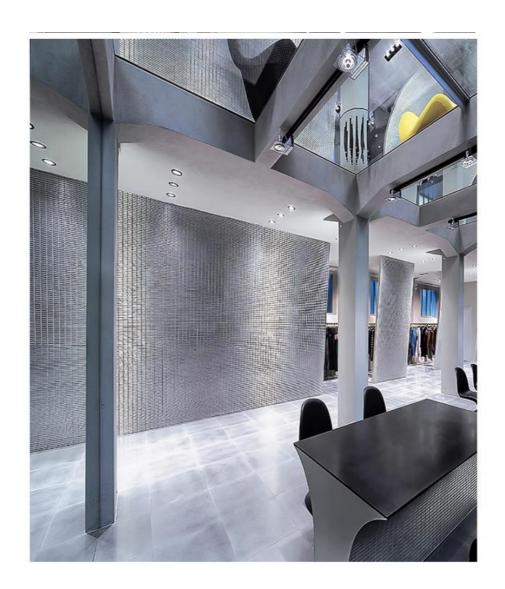

#### New Products Interior Decorative Metal Wall Panels Mosaic Bamboo Charcoal Wood Veneer Panels

Metal mosaic bamboo charcoal wood veneer panel is a new type of decorative material, which combines the metal outer film and wood panel to create a unique aesthetic effect. Metal mosaic bamboo charcoal bamboo veneer wood veneer panel is a natural bamboo charcoal environmentally friendly panels, can do "no odour", and because of the addition of bamboo charcoal components, with bamboo charcoal environmental protection characteristics, completely and fundamentally eliminates the traditional bamboo charcoal wall panels are not environmentally friendly, formaldehyde-containing drawbacks. Metal mosaic bamboo charcoal bamboo wood veneer panels have good compressive strength and abrasion resistance, strength is much higher than other man-made panels, metal mosaic wood veneer panels are waterproof and moisture-proof, anti-aging, anti-ultraviolet, acid and alkali resistance, antibacterial and antibacterial properties. It is made of single wood fibres cured with polymers, so it has good physical and mechanical properties, such as compressive strength and impact resistance, as well as good recyclability. It is resistant to oils, dirt and stains, easy to clean and has a service life of more than 30 years. It does not contain harmful substances such as formaldehyde, ammonia and benzene. Non-toxic, odourless, non-polluting, in line with national environmental standards and European standards. Suitable for human living environment, recyclable and green. Suitable for hotels, exhibition halls and other public buildings. Can also be used for interior decoration, wall, ceiling and back wall finishes.

#### **Applications**

Hotel/Villa/Apartment/Office Building/Bathroom/Dining/Living Room/Shopping Mall, etc.