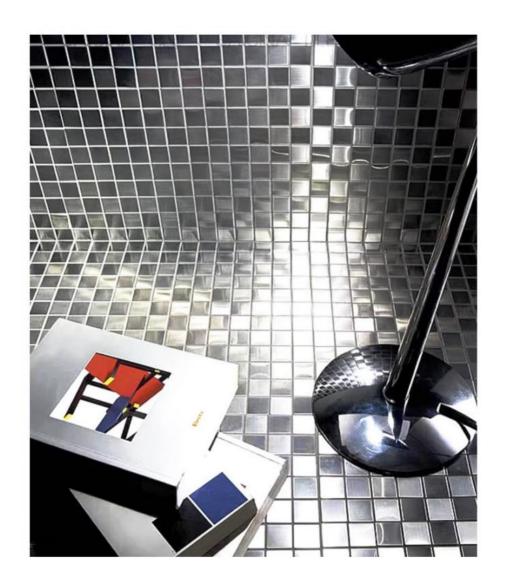

## More Images

#### New Products Interior Decorative Metal Wall Panels Mosaic Bamboo Charcoal Wood Veneer Panels

Metal mosaic bamboo charcoal wood veneer panel is a new type of decorative material, which combines the metal outer film and wood panel to create a unique aesthetic effect. Metal mosaic bamboo charcoal bamboo veneer wood veneer panel is a natural bamboo charcoal environmentally friendly panels, can do "no odour", and because of the addition of bamboo charcoal components, with bamboo charcoal environmental protection characteristics, completely and fundamentally eliminates the traditional bamboo charcoal wall panels are not environmentally friendly, formaldehyde-containing drawbacks. Metal mosaic bamboo charcoal bamboo wood veneer panels have good compressive strength and abrasion resistance, strength is much higher than other man-made panels, metal mosaic wood veneer panels are waterproof and moisture-proof, anti-aging, anti-ultraviolet, acid and alkali resistance, antibacterial and antibacterial properties. It is made of single wood fibres cured with polymers, so it has good physical and mechanical properties, such as compressive strength and impact resistance, as well as good recyclability. It is resistant to oils, dirt and stains, easy to clean and has a service life of more than 30 years. It does not contain harmful substances such as formaldehyde, ammonia and benzene. Non-toxic, odourless, non-polluting, in line with national environmental standards and European standards. Suitable for human living environment, recyclable and green. Suitable for hotels, exhibition halls and other public buildings. Can also be used for interior decoration, wall, ceiling and back wall finishes.