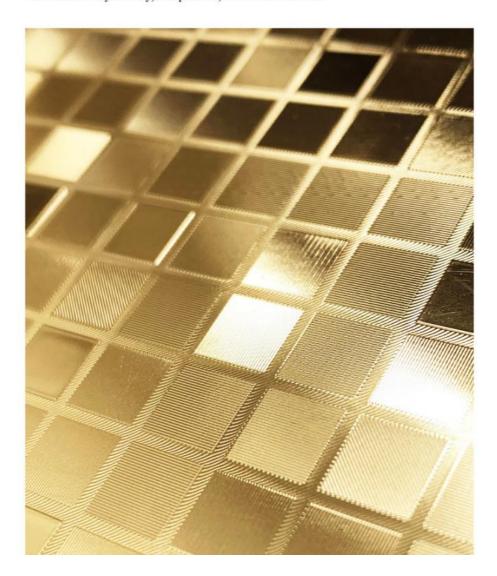

## More Images

#### New Products Interior Decorative Metal Wall Panels Mosaic Bamboo Charcoal Wood Veneer Panels

Metal mosaic bamboo charcoal wood veneer panel is a new type of decorative material, which combines the metal outer film and wood panel to create a unique aesthetic effect. Metal mosaic bamboo charcoal bamboo veneer wood veneer panel is a natural bamboo charcoal environmentally friendly panels, can do "no odour", and because of the addition of bamboo charcoal components, with bamboo charcoal environmental protection characteristics, completely and fundamentally eliminates the traditional bamboo charcoal wall panels are not environmentally friendly, formaldehyde-containing drawbacks. Metal mosaic bamboo charcoal bamboo wood veneer panels have good compressive strength and abrasion resistance, strength is much higher than other man-made panels, metal mosaic wood veneer panels are waterproof and moisture-proof, anti-aging, anti-ultraviolet, acid and alkali resistance, antibacterial and antibacterial properties. It is made of single wood fibres cured with polymers, so it has good physical and mechanical properties, such as compressive strength and impact resistance, as well as good recyclability. It is resistant to oils, dirt and stains, easy to clean and has a service life of more than 30 years. It does not contain harmful substances such as formaldehyde, ammonia and benzene. Non-toxic, odourless, non-polluting, in line with national environmental standards and European standards. Suitable for human living environment, recyclable and green. Suitable for hotels, exhibition halls and other public buildings. Can also be used for interior decoration, wall, ceiling and back wall finishes.