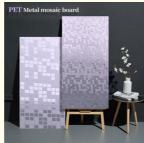

## Mosaic Wall Decor PET Wall Panel Bamboo Charcoal Fiber Wood Veneer **Board**

## Product information display

Metal texture, safe and formaldehyde free

Product name: Metal mosaic board

Product color: Multiple colors available

Product thickness: 5~8mm

Product size: 1.22m \* 2.44m/2.6m/2.8m/3.0m

Product features: waterproof and moisture-proof,

oil resistant, safe and convenient

Scope of use: walls, wall skirts, suspended ceilings,

cabinets, workwear, home decoration, etc

Thickness 5mm~8mm

Thickness 5mm~8mm