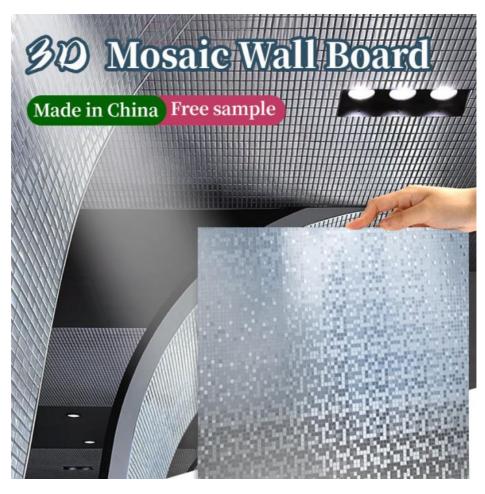

## Mosaic Wall Decor PET Wall Panel Bamboo Charcoal Fiber Wood Veneer **Board**

#### New Products Interior Decorative Metal Wall Panels Mosaic Bamboo Charcoal Wood Veneer Panels

Metal mosaic bamboo charcoal wood veneer panel is a new type of decorative material, which combines the metal outer film and wood panel to create a unique aesthetic effect. Metal mosaic bamboo charcoal bamboo veneer wood veneer panel is a natural bamboo charcoal environmentally friendly panels, can do "no odour", and because of the addition of bamboo charcoal components, with bamboo charcoal environmental protection characteristics, completely and fundamentally eliminates the traditional bamboo charcoal wall panels are not environmentally friendly, formaldehyde-containing drawbacks. Metal mosaic bamboo charcoal bamboo wood veneer panels have good compressive strength and abrasion resistance, strength is much higher than other man-made panels, metal mosaic wood veneer panels are waterproof and moisture-proof, anti-aging, anti-ultraviolet, acid and alkali resistance, antibacterial and antibacterial properties. It is made of single wood fibres cured with polymers, so it has good physical and mechanical properties, such as compressive strength and impact resistance, as well as good recyclability. It is resistant to oils, dirt and stains, easy to clean and has a service life of more than 30 years. It does not contain harmful substances such as formaldehyde, ammonia and benzene. Non-toxic, odourless, non-polluting, in line with national environmental standards and European standards. Suitable for human living environment, recyclable and green. Suitable for hotels, exhibition halls and other public buildings. Can also be used for interior decoration, wall, ceiling and back wall finishes.