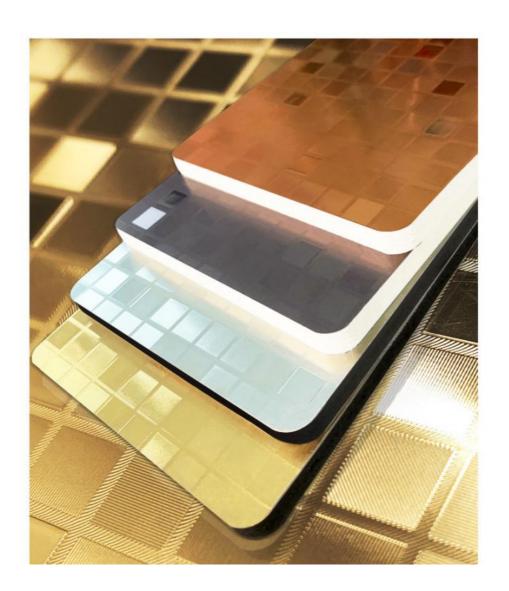

## Product information display

Metal texture, safe and formaldehyde free

Product name: Metal mosaic board

Product color: Multiple colors available

Product thickness: 5~8mm

Product size: 1.22m \* 2.44m/2.6m/2.8m/3.0m

Product features: waterproof and moisture-proof,

oil resistant, safe and convenient

Scope of use: walls, wall skirts, suspended ceilings,

cabinets, workwear, home decoration, etc

Thickness 5mm~8mm

Thickness 5mm~8mm