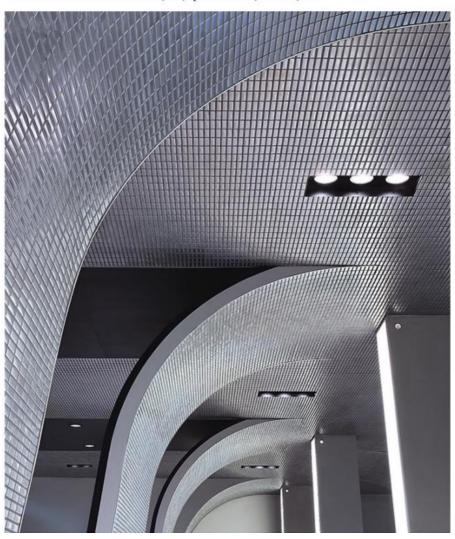

#### New Products Interior Decorative Metal Wall Panels Mosaic Bamboo Charcoal Wood Veneer Panels

Metal mosaic bamboo charcoal wood veneer panel is a new type of decorative material, which combines the metal outer film and wood panel to create a unique aesthetic effect. Metal mosaic bamboo charcoal bamboo veneer wood veneer panel is a natural bamboo charcoal environmentally friendly panels, can do "no odour", and because of the addition of bamboo charcoal components, with bamboo charcoal environmental protection characteristics, completely and fundamentally eliminates the traditional bamboo charcoal wall panels are not environmentally friendly, formaldehyde-containing drawbacks. Metal mosaic bamboo charcoal bamboo wood veneer panels have good compressive strength and abrasion resistance, strength is much higher than other man-made panels, metal mosaic wood veneer panels are waterproof and moisture-proof, anti-aging, anti-ultraviolet, acid and alkali resistance, antibacterial and antibacterial properties. It is made of single wood fibres cured with polymers, so it has good physical and mechanical properties, such as compressive strength and impact resistance, as well as good recyclability. It is resistant to oils, dirt and stains, easy to clean and has a service life of more than 30 years. It does not contain harmful substances such as formaldehyde, ammonia and benzene. Non-toxic, odourless, non-polluting, in line with national environmental standards and European standards. Suitable for human living environment, recyclable and green. Suitable for hotels, exhibition halls and other public buildings. Can also be used for interior decoration, wall, ceiling and back wall finishes.

#### **Applications**

Hotel/Villa/Apartment/Office Building/Bathroom/Dining/Living Room/Shopping Mall, etc.