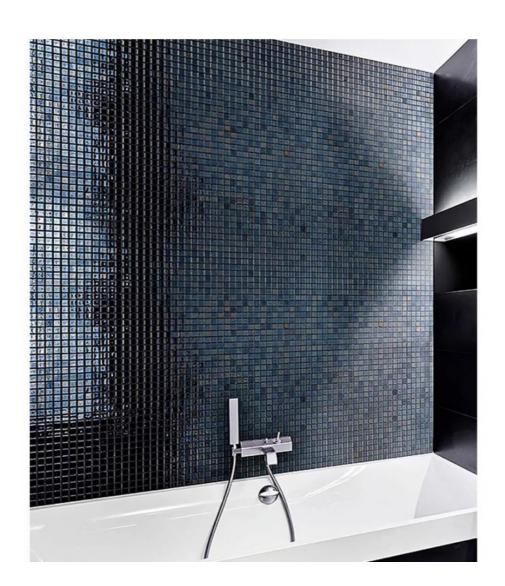

## More Images

#### New Products Interior Decorative Metal Wall Panels Mosaic Bamboo Charcoal Wood Veneer Panels

Metal mosaic bamboo charcoal wood veneer panel is a new type of decorative material, which combines the metal outer film and wood panel to create a unique aesthetic effect. Metal mosaic bamboo charcoal bamboo veneer wood veneer panel is a natural bamboo charcoal environmentally friendly panels, can do "no odour", and because of the addition of bamboo charcoal components, with bamboo charcoal environmental protection characteristics, completely and fundamentally eliminates the traditional bamboo charcoal wall panels are not environmentally friendly, formaldehyde-containing drawbacks. Metal mosaic bamboo charcoal bamboo wood veneer panels have good compressive strength and abrasion resistance, strength is much higher than other man-made panels, metal mosaic wood veneer panels are waterproof and moisture-proof, anti-aging, anti-ultraviolet, acid and alkali resistance, antibacterial and antibacterial properties. It is made of single wood fibres cured with polymers, so it has good physical and mechanical properties, such as compressive strength and impact resistance, as well as good recyclability. It is resistant to oils, dirt and stains, easy to clean and has a service life of more than 30 years. It does not contain harmful substances such as formaldehyde, ammonia and benzene. Non-toxic, odourless, non-polluting, in line with national environmental standards and European standards. Suitable for human living environment, recyclable and green. Suitable for hotels, exhibition halls and other public buildings. Can also be used for interior decoration, wall, ceiling and back wall finishes.