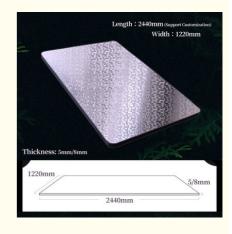

#### Specification

| Item               | Value                          |
|--------------------|--------------------------------|
| Material           | Bamboo Charcoal Wall Wanel     |
| Size               | 1220*2440/2600/2800/3000*5/8mm |
| Length             | Customer's Demand              |
| After-sale Service | Online technical support       |

## Product information display

Metal texture, safe and formaldehyde free

Product name: Metal mosaic board

Product color: Multiple colors available

Product thickness: 5~8mm

Product size: 1.22m \* 2.44m/2.6m/2.8m/3.0m