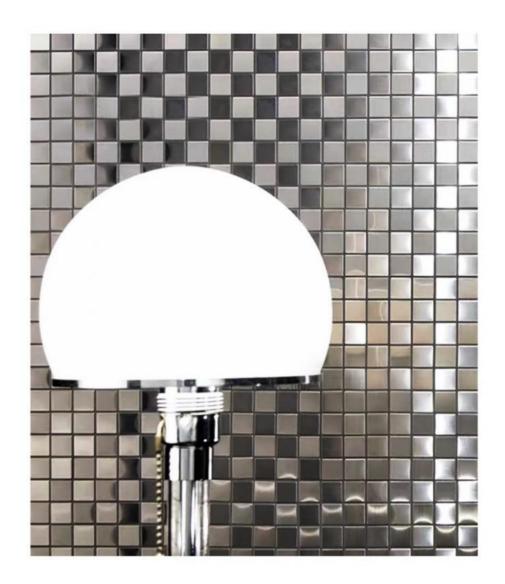

#### New Products Interior Decorative Metal Wall Panels Mosaic Bamboo Charcoal Wood Veneer Panels

Metal mosaic bamboo charcoal wood veneer panel is a new type of decorative material, which combines the metal outer film and wood panel to create a unique aesthetic effect. Metal mosaic bamboo charcoal bamboo veneer wood veneer panel is a natural bamboo charcoal environmentally friendly panels, can do "no odour", and because of the addition of bamboo charcoal components, with bamboo charcoal environmental protection characteristics, completely and fundamentally eliminates the traditional bamboo charcoal wall panels are not environmentally friendly, formaldehyde-containing drawbacks. Metal mosaic bamboo charcoal bamboo wood veneer panels have good compressive strength and abrasion resistance, strength is much higher than other man-made panels, metal mosaic wood veneer panels are waterproof and moisture-proof, anti-aging, anti-ultraviolet, acid and alkali resistance, antibacterial and antibacterial properties. It is made of single wood fibres cured with polymers, so it has good physical and mechanical properties, such as compressive strength and impact resistance, as well as good recyclability. It is resistant to oils, dirt and stains, easy to clean and has a service life of more than 30 years. It does not contain harmful substances such as formaldehyde, ammonia and benzene. Non-toxic, odourless, non-polluting, in line with national environmental standards and European standards. Suitable for human living environment, recyclable and green. Suitable for hotels, exhibition halls and other public buildings. Can also be used for interior decoration, wall, ceiling and back wall finishes.

## Product information display

Metal texture, safe and formaldehyde free

Product name: Metal mosaic board

Product color: Multiple colors available

Product thickness: 5~8mm

Product size: 1.22m \* 2.44m/2.6m/2.8m/3.0m