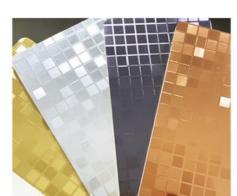

#### New Products Interior Decorative Metal Wall Panels Mosaic Bamboo Charcoal Wood Veneer Panels

Metal mosaic bamboo charcoal wood veneer panel is a new type of decorative material, which combines the metal outer film and wood panel to create a unique aesthetic effect. Metal mosaic bamboo charcoal bamboo veneer wood veneer panel is a natural bamboo charcoal environmentally friendly panels, can do "no odour", and because of the addition of bamboo charcoal components, with bamboo charcoal environmental protection characteristics, completely and fundamentally eliminates the traditional bamboo charcoal wall panels are not environmentally friendly, formaldehyde-containing drawbacks. Metal mosaic bamboo charcoal bamboo wood veneer panels have good compressive strength and abrasion resistance, strength is much higher than other man-made panels, metal mosaic wood veneer panels are waterproof and moisture-proof, anti-aging, anti-ultraviolet, acid and alkali resistance, antibacterial and antibacterial properties. It is made of single wood fibres cured with polymers, so it has good physical and mechanical properties, such as compressive strength and impact resistance, as well as good recyclability. It is resistant to oils, dirt and stains, easy to clean and has a service life of more than 30 years. It does not contain harmful substances such as formaldehyde, ammonia and benzene. Non-toxic, odourless, non-polluting, in line with national environmental standards and European standards. Suitable for human living environment, recyclable and green. Suitable for hotels, exhibition halls and other public buildings. Can also be used for interior decoration, wall, ceiling and back wall finishes.

## Product information display

Metal texture, safe and formaldehyde free

Product name: Metal mosaic board

Product color: Multiple colors available

Product thickness: 5~8mm

Product size: 1.22m \* 2.44m/2.6m/2.8m/3.0m