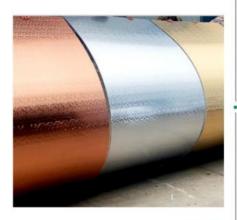

## Product information display

Metal texture, safe and formaldehyde free

Product name: Metal mosaic board

Product color: Multiple colors available

Product thickness: 5~8mm

Product size: 1.22m \* 2.44m/2.6m/2.8m/3.0m

Product features: waterproof and moisture-proof,

oil resistant, safe and convenient

Scope of use: walls, wall skirts, suspended ceilings,

cabinets, workwear, home decoration, etc

Thickness 5mm~8mm

Thickness 5mm~8mm