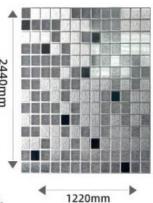

#### Specification

| Item               | Value                          |
|--------------------|--------------------------------|
| Material           | Bamboo Charcoal Wall Wanel     |
| Size               | 1220*2440/2600/2800/3000*5/8mm |
| Length             | Customer's Demand              |
| After-sale Service | Online technical support       |

## Product information display

Metal texture, safe and formaldehyde free

Product name: Metal mosaic board

Product color: Multiple colors available

Product thickness: 5~8mm

Product size: 1.22m \* 2.44m/2.6m/2.8m/3.0m