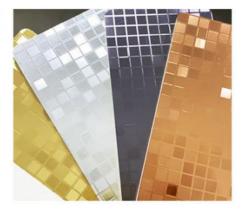

### Product information display

Metal texture, safe and formaldehyde free

Product name: Metal mosaic boardProduct color: Multiple colors availableProduct thickness: 5~8mmProduct size: 1.22m \* 2.44m/2.6m/2.8m/3.0mProduct features: waterproof and moisture-proof,oil resistant, safe and convenientScope of use: walls, wall skirts, suspended ceilings,cabinets, workwear, home decoration, etc

Mosaic Silver

Thickness 5mm~8mm

Thickness 5mm~8mm Thickness 5mm~8mm

Thickness 5mm~8mm

Thickness 5mm~8mm