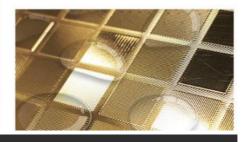

### Product information display

Metal texture, safe and formaldehyde free

Product name: Metal mosaic boardProduct color: Multiple colors availableProduct thickness: 5~8mmProduct size: 1.22m \* 2.44m/2.6m/2.8m/3.0mProduct features: waterproof and moisture-proof,oil resistant, safe and convenientScope of use: walls, wall skirts, suspended ceilings,cabinets, workwear, home decoration, etc

Mosaic Silver

Thickness 5mm~8mm

Thickness 5mm~8mm Thickness 5mm~8mm

Thickness 5mm~8mm

Thickness 5mm~8mm