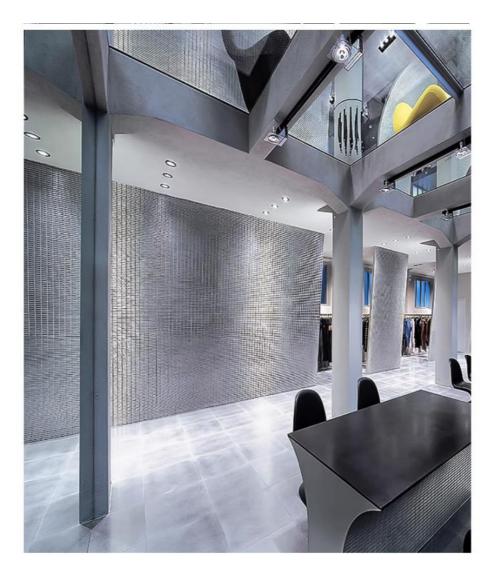

### More Images

#### New Products Interior Decorative Metal Wall Panels Mosaic Bamboo Charcoal Wood Veneer Panels

Bamboo charcoal wall panel is a modern and stylish interior wall decoration design made of bamboo fiber, which is a hot ecofriendly material. It is designed for interior wall decoration in offices, interiors, schools and hotels. With a unique skin texture and matte finish, our wall panels have a luxurious look that is sure to enhance the beauty of any room. Made from 5/8 mm thick bamboo charcoal material, these wall panels are waterproof, moisture resistant and fireproof, making them ideal for any interior space. These wall panels are easy to install as they can be glued to the wall with structural adhesive. These wall panels can be customized in a variety of colors to meet any design requirement. Our bamboo charcoal wall panels are waterproof and fireproof, providing lasting quality and design to any interior space.

### Applications

Hotel/Villa/Apartment/Office Building/Bathroom/Dining/Living Room/Shopping Mall,etc.