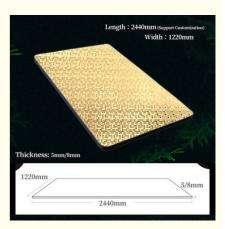

#### Specification

| Item               | Value                          |
|--------------------|--------------------------------|
| Material           | Bamboo Charcoal Wall Wanel     |
| Size               | 1220*2440/2600/2800/3000*5/8mm |
| Length             | Customer's Demand              |
| After-sale Service | Online technical support       |

### Product information display

Metal texture, safe and formaldehyde free

Product name: Metal mosaic boardProduct color: Multiple colors availableProduct thickness: 5~8mmProduct size: 1.22m \* 2.44m/2.6m/2.8m/3.0mProduct features: waterproof and moisture-proof,oil resistant, safe and convenientScope of use: walls, wall skirts, suspended ceilings,cabinets, workwear, home decoration, etc

### 04 Support customization Size $1.22 \times 2.44$ meters, customizable height, Height Infinite extension