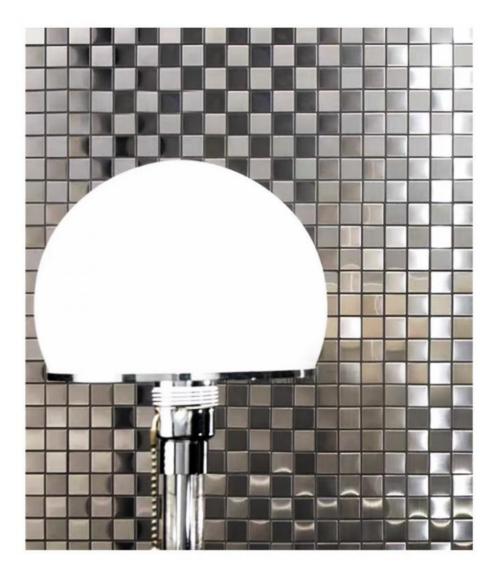

### Product information display

Metal texture, safe and formaldehyde free

Product name: Metal mosaic boardProduct color: Multiple colors availableProduct thickness: 5~8mmProduct size: 1.22m \* 2.44m/2.6m/2.8m/3.0mProduct features: waterproof and moisture-proof,oil resistant, safe and convenientScope of use: walls, wall skirts, suspended ceilings,cabinets, workwear, home decoration, etc

# **Application Scenario**

Suitable for conference rooms, ktv, sports venues, schools, etc