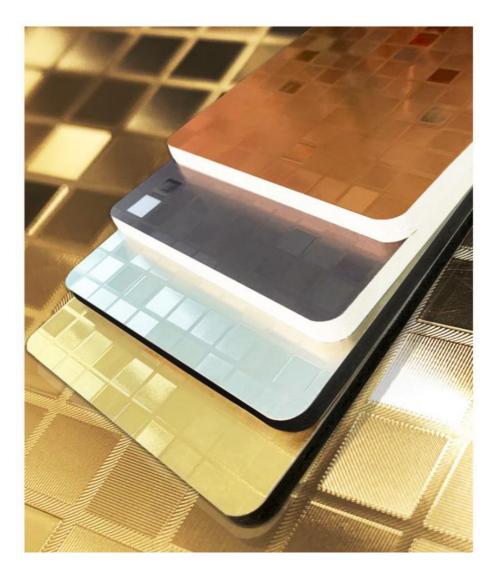

### Product information display

Metal texture, safe and formaldehyde free

Product name: Metal mosaic boardProduct color: Multiple colors availableProduct thickness: 5~8mmProduct size: 1.22m \* 2.44m/2.6m/2.8m/3.0mProduct features: waterproof and moisture-proof,oil resistant, safe and convenientScope of use: walls, wall skirts, suspended ceilings,cabinets, workwear, home decoration, etc

Mosaic Silver

Thickness 5mm~8mm

Thickness 5mm~8mm Thickness 5mm~8mm

Thickness 5mm~8mm

Thickness 5mm~8mm