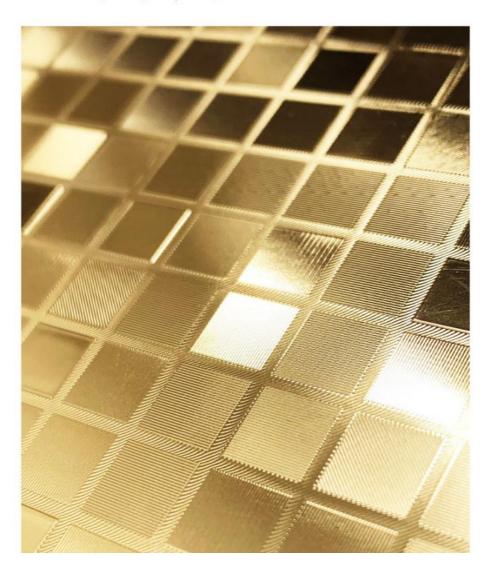

### More Images

### Product information display

Metal texture, safe and formaldehyde free

Product name: Metal mosaic boardProduct color: Multiple colors availableProduct thickness: 5~8mmProduct size: 1.22m \* 2.44m/2.6m/2.8m/3.0mProduct features: waterproof and moisture-proof,oil resistant, safe and convenientScope of use: walls, wall skirts, suspended ceilings,cabinets, workwear, home decoration, etc

Mosaic Silver

Thickness 5mm~8mm

Thickness 5mm~8mm Thickness 5mm~8mm

Thickness 5mm~8mm

Thickness 5mm~8mm