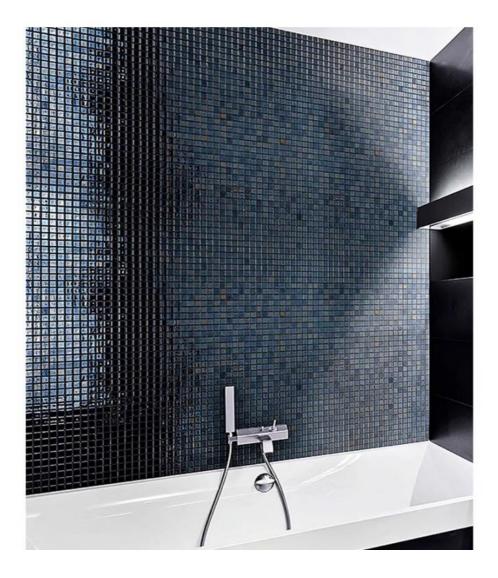

### More Images

### Product information display

Metal texture, safe and formaldehyde free

Product name: Metal mosaic boardProduct color: Multiple colors availableProduct thickness: 5~8mmProduct size: 1.22m \* 2.44m/2.6m/2.8m/3.0mProduct features: waterproof and moisture-proof,oil resistant, safe and convenientScope of use: walls, wall skirts, suspended ceilings,cabinets, workwear, home decoration, etc

Mosaic Silver

Thickness 5mm~8mm

Thickness 5mm~8mm Thickness 5mm~8mm

Thickness 5mm~8mm

Thickness 5mm~8mm