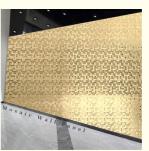

### Product information display

Metal texture, safe and formaldehyde free

Product name: Metal mosaic boardProduct color: Multiple colors availableProduct thickness: 5~8mmProduct size: 1.22m \* 2.44m/2.6m/2.8m/3.0mProduct features: waterproof and moisture-proof,oil resistant, safe and convenientScope of use: walls, wall skirts, suspended ceilings,cabinets, workwear, home decoration, etc

Mosaic Silver

Thickness 5mm~8mm

Thickness 5mm~8mm Thickness 5mm~8mm

Thickness 5mm~8mm

Thickness 5mm~8mm