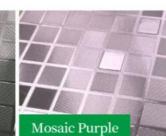

### Product information display

Metal texture, safe and formaldehyde free

Product name: Metal mosaic boardProduct color: Multiple colors availableProduct thickness: 5~8mmProduct size: 1.22m \* 2.44m/2.6m/2.8m/3.0mProduct features: waterproof and moisture-proof,oil resistant, safe and convenientScope of use: walls, wall skirts, suspended ceilings,cabinets, workwear, home decoration, etc

Mosaic Silver

Thickness 5mm~8mm

Thickness 5mm~8mm Thickness 5mm~8mm

Thickness 5mm~8mm

Thickness 5mm~8mm