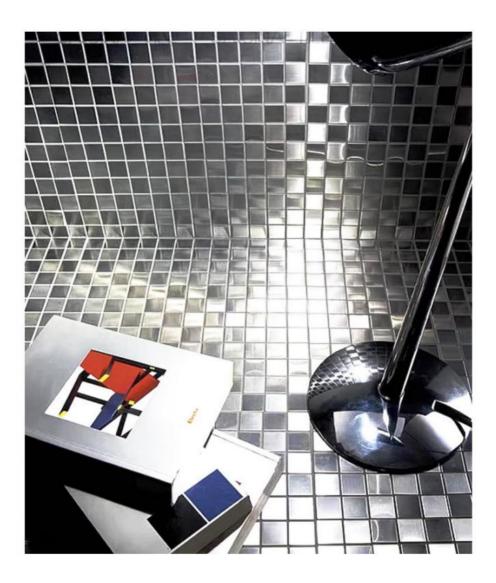

### More Images

### Product information display

Metal texture, safe and formaldehyde free

Product name: Metal mosaic boardProduct color: Multiple colors availableProduct thickness: 5~8mmProduct size: 1.22m \* 2.44m/2.6m/2.8m/3.0mProduct features: waterproof and moisture-proof,oil resistant, safe and convenientScope of use: walls, wall skirts, suspended ceilings,cabinets, workwear, home decoration, etc

Mosaic Silver

Thickness 5mm~8mm

Thickness 5mm~8mm Thickness 5mm~8mm

Thickness 5mm~8mm

Thickness 5mm~8mm