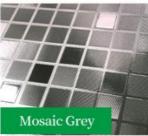

### Product information display

Metal texture, safe and formaldehyde free

Product name: Metal mosaic boardProduct color: Multiple colors availableProduct thickness: 5~8mmProduct size: 1.22m \* 2.44m/2.6m/2.8m/3.0mProduct features: waterproof and moisture-proof,oil resistant, safe and convenientScope of use: walls, wall skirts, suspended ceilings,cabinets, workwear, home decoration, etc

Mosaic Silver

Thickness 5mm~8mm

Thickness 5mm~8mm Thickness 5mm~8mm

Thickness 5mm~8mm

Thickness 5mm~8mm