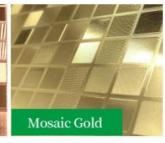

### Product information display

Metal texture, safe and formaldehyde free

Product name: Metal mosaic boardProduct color: Multiple colors availableProduct thickness: 5~8mmProduct size: 1.22m \* 2.44m/2.6m/2.8m/3.0mProduct features: waterproof and moisture-proof,oil resistant, safe and convenientScope of use: walls, wall skirts, suspended ceilings,cabinets, workwear, home decoration, etc

Mosaic Silver

Thickness 5mm~8mm

Thickness 5mm~8mm Thickness 5mm~8mm

Thickness 5mm~8mm

Thickness 5mm~8mm