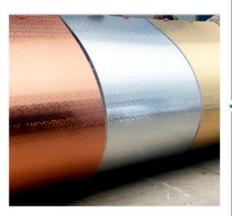

#### New Products Interior Decorative Metal Wall Panels Mosaic Bamboo Charcoal Wood Veneer Panels

Bamboo charcoal wall panel is a modern and stylish interior wall decoration design made of bamboo fiber, which is a hot ecofriendly material. It is designed for interior wall decoration in offices, interiors, schools and hotels. With a unique skin texture and matte finish, our wall panels have a luxurious look that is sure to enhance the beauty of any room. Made from 5/8 mm thick bamboo charcoal material, these wall panels are waterproof, moisture resistant and fireproof, making them ideal for any interior space. These wall panels are easy to install as they can be glued to the wall with structural adhesive. These wall panels can be customized in a variety of colors to meet any design requirement. Our bamboo charcoal wall panels are waterproof and fireproof, providing lasting quality and design to any interior space.

### Product information display

Metal texture, safe and formaldehyde free

Product name: Metal mosaic boardProduct color: Multiple colors availableProduct thickness: 5~8mmProduct size: 1.22m \* 2.44m/2.6m/2.8m/3.0mProduct features: waterproof and moisture-proof,oil resistant, safe and convenientScope of use: walls, wall skirts, suspended ceilings,cabinets, workwear, home decoration, etc