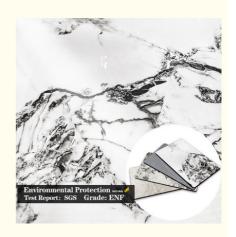

#### Hot Sale High Quality Marble Wall Panels Interior Decoration New Favorite Marble Bamboo Charcoal Wood Veneer

Marble bamboo charcoal wood veneer, its appearance and texture texture and marble is identical, is able to waterproof moisture wear scratch-resistant folding easy to bend the edge of the decorative wood veneer, wood veneer production technology is the use of PUR hot melt adhesive. PUR hot melt adhesive does not emit voc, benzene, formaldehyde and other hazardous substances, green and environmental protection; hot melt adhesive will react with the moisture in the air, expanding the chain, generating polymers with high cohesion and strong adhesion characteristics, later there will be no peeling, warping, blistering and other phenomena. The hot melt adhesive will react with air moisture to expand the chain and generate polymer with high cohesive force and strong adhesive force, and there will be no peeling, warping, blistering and other phenomena in the later stage. Bamboo charcoal fiber veneer production process needs to be immersed in water, better waterproof, not easy to blistering, cracking, peeling, sound insulation effect is good, the material hardness is high (ceiling wall and floor can be). High melting point 168°, easy to fire, exterior paint with glue paint-free curing. With waterproof, fireproof, environmental protection and odorless, easy to install, high durability, not easy to deform, inexpensive, beautiful, clear and natural texture, can be folded and bent at will, wide range of applications, high density, moisture and other advantages. Marble bamboo charcoal wood veneer is suitable for living room, bedroom, study, office, meeting room, hall, hotel, super market, airport, store, school and other places. The marble floral fiber pattern and bamboo charcoal wood veneer give the wall panels a unique aesthetic that can add a touch of style and elegance to the home, perfect for modern light luxury as well as a variety of other decorating styles.