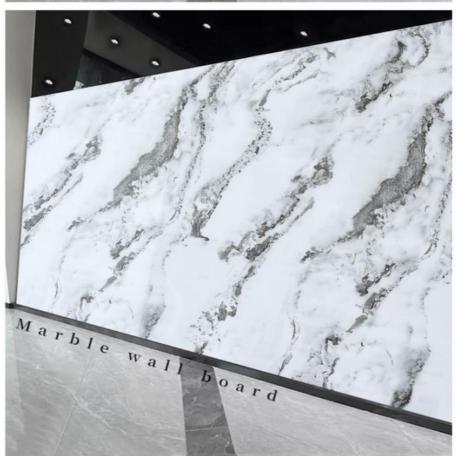

#### Hot Sale High Quality Marble Wall Panels Interior Decoration New Favorite Marble Bamboo Charcoal Wood Veneer

Marble bamboo charcoal wood veneer, its appearance and texture texture and marble is identical, is able to waterproof moisture wear scratch-resistant folding easy to bend the edge of the decorative wood veneer, wood veneer production technology is the use of PUR hot melt adhesive. PUR hot melt adhesive does not emit voc, benzene, formaldehyde and other hazardous substances, green and environmental protection; hot melt adhesive will react with the moisture in the air, expanding the chain, generating polymers with high cohesion and strong adhesion characteristics, later there will be no peeling, warping, blistering and other phenomena. The hot melt adhesive will react with air moisture to expand the chain and generate polymer with high cohesive force and strong adhesive force, and there will be no peeling, warping, blistering and other phenomena in the later stage. Bamboo charcoal fiber veneer production process needs to be immersed in water, better waterproof, not easy to blistering, cracking, peeling, sound insulation effect is good, the material hardness is high (ceiling wall and floor can be). High melting point 168°, easy to fire, exterior paint with glue paint-free curing. With waterproof, fireproof, environmental protection and odorless, easy to install, high durability, not easy to deform, inexpensive, beautiful, clear and natural texture, can be folded and bent at will, wide range of applications, high density, moisture and other advantages. Marble bamboo charcoal wood veneer is suitable for living room, bedroom, study, office, meeting room, hall, hotel, super market, airport, store, school and other places. The marble floral fiber pattern and bamboo charcoal wood veneer give the wall panels a unique aesthetic that can add a touch of style and elegance to the home, perfect for modern light luxury as well as a variety of other decorating styles.