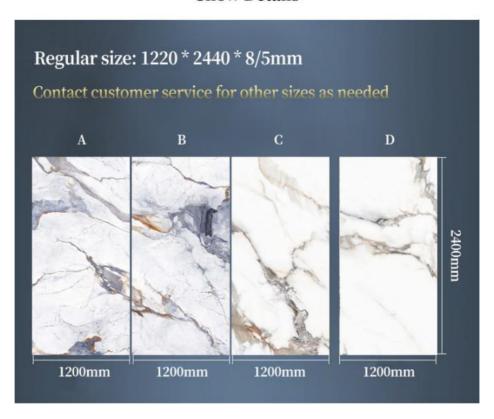

### **Specification**

| Item               | Value                          |
|--------------------|--------------------------------|
| Material           | Bamboo Charcoal Wall Wanel     |
| Size               | 1220*2440/2600/2800/3000*5/8mm |
| Length             | Customer's Demand              |
| After-sale Service | Online technical support       |

# 04 Support customization

Size  $1.22 \times 2.44$  meters, customizable height, Height Infinite extension