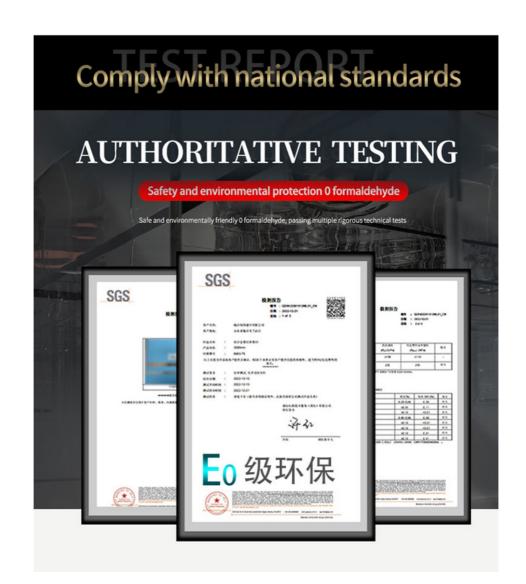

#### Hot Sale High Quality Marble Wall Panels Interior Decoration New Favorite Marble Bamboo Charcoal Wood Veneer

Marble bamboo charcoal wood veneer, its appearance and texture texture and marble is identical, is able to waterproof moisture wear scratch-resistant folding easy to bend the edge of the decorative wood veneer, wood veneer production technology is the use of PUR hot melt adhesive. PUR hot melt adhesive does not emit voc, benzene, formaldehyde and other hazardous substances, green and environmental protection; hot melt adhesive will react with the moisture in the air, expanding the chain, generating polymers with high cohesion and strong adhesion characteristics, later there will be no peeling, warping, blistering and other phenomena. The hot melt adhesive will react with air moisture to expand the chain and generate polymer with high cohesive force and strong adhesive force, and there will be no peeling, warping, blistering and other phenomena in the later stage. Bamboo charcoal fiber veneer production process needs to be immersed in water, better waterproof, not easy to blistering, cracking, peeling, sound insulation effect is good, the material hardness is high (ceiling wall and floor can be). High melting point 168°, easy to fire, exterior paint with glue paint-free curing. With waterproof, fireproof, environmental protection and odorless, easy to install, high durability, not easy to deform, inexpensive, beautiful, clear and natural texture, can be folded and bent at will, wide range of applications, high density, moisture and other advantages. Marble bamboo charcoal wood veneer is suitable for living room, bedroom, study, office, meeting room, hall, hotel, super market, airport, store, school and other places. The marble floral fiber pattern and bamboo charcoal wood veneer give the wall panels a unique aesthetic that can add a touch of style and elegance to the home, perfect for modern light luxury as well as a variety of other decorating styles.