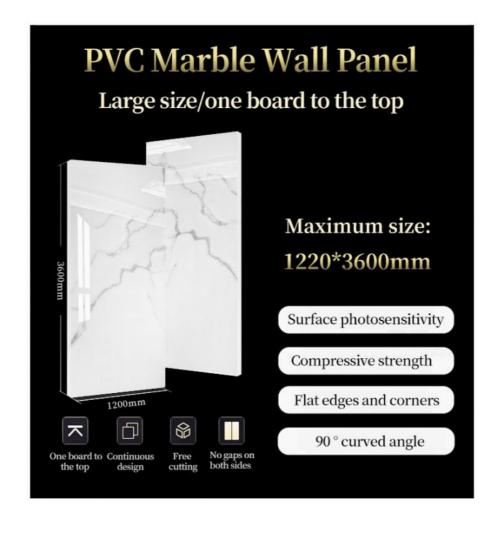

# 04 Support customization

Size  $1.22 \times 2.44$  meters, customizable height, Height Infinite extension

# PVC Marble Wall Panel More convenient installation

Wood veneer background wall details display Show Details