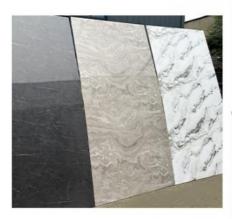

### More Images

Our Product Introduction

#### Hot Sale High Quality Marble Wall Panels Interior Decoration New Favorite Marble Bamboo Charcoal Wood Veneer

Marble bamboo charcoal wood veneer, its appearance and texture texture and marble is identical, is able to waterproof moisture wear scratch-resistant folding easy to bend the edge of the decorative wood veneer, wood veneer production technology is the use of PUR hot melt adhesive. PUR hot melt adhesive does not emit voc, benzene, formaldehyde and other hazardous substances, green and environmental protection; hot melt adhesive will react with the moisture in the air, expanding the chain, generating polymers with high cohesion and strong adhesion characteristics, later there will be no peeling, warping, blistering and other phenomena. The hot melt adhesive will react with air moisture to expand the chain and generate polymer with high cohesive force and strong adhesive force, and there will be no peeling, warping, blistering and other phenomena in the later stage. Bamboo charcoal fiber veneer production process needs to be immersed in water, better waterproof, not easy to blistering, cracking, peeling, sound insulation effect is good, the material hardness is high (ceiling wall and floor can be). High melting point 168°, easy to fire, exterior paint with glue paint-free curing. With waterproof, fireproof, environmental protection and odorless, easy to install, high durability, not easy to deform, inexpensive, beautiful, clear and natural texture, can be folded and bent at will, wide range of applications, high density, moisture and other advantages. Marble bamboo charcoal wood veneer is suitable for living room, bedroom, study, office, meeting room, hall, hotel, super market, airport, store, school and other places. The marble floral fiber pattern and bamboo charcoal wood veneer give the wall panels a unique aesthetic that can add a touch of style and elegance to the home, perfect for modern light luxury as well as a variety of other decorating styles.