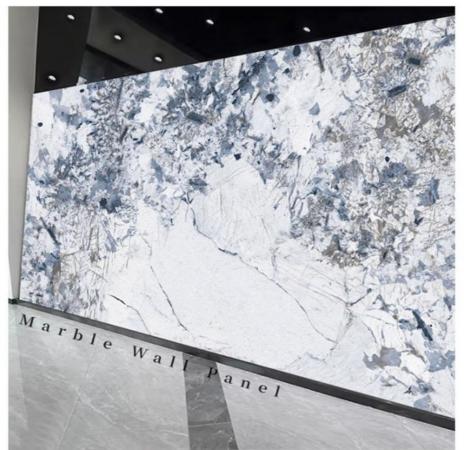

#### Hot Sale High Quality Marble Wall Panels Interior Decoration New Favorite Marble Bamboo Charcoal Wood Veneer

Marble bamboo charcoal wood veneer, its appearance and texture texture and marble is identical, is able to waterproof moisture wear scratch-resistant folding easy to bend the edge of the decorative wood veneer, wood veneer production technology is the use of PUR hot melt adhesive. PUR hot melt adhesive does not emit voc, benzene, formaldehyde and other hazardous substances, green and environmental protection; hot melt adhesive will react with the moisture in the air, expanding the chain, generating polymers with high cohesion and strong adhesion characteristics, later there will be no peeling, warping, blistering and other phenomena. The hot melt adhesive will react with air moisture to expand the chain and generate polymer with high cohesive force and strong adhesive force, and there will be no peeling, warping, blistering and other phenomena in the later stage. Bamboo charcoal fiber veneer production process needs to be immersed in water, better waterproof, not easy to blistering, cracking, peeling, sound insulation effect is good, the material hardness is high (ceiling wall and floor can be). High melting point 168°, easy to fire, exterior paint with glue paint-free curing. With waterproof, fireproof, environmental protection and odorless, easy to install, high durability, not easy to deform, inexpensive, beautiful, clear and natural texture, can be folded and bent at will, wide range of applications, high density, moisture and other advantages. Marble bamboo charcoal wood veneer is suitable for living room, bedroom, study, office, meeting room, hall, hotel, super market, airport, store, school and other places. The marble floral fiber pattern and bamboo charcoal wood veneer give the wall panels a unique aesthetic that can add a touch of style and elegance to the home, perfect for modern light luxury as well as a variety of other decorating styles.