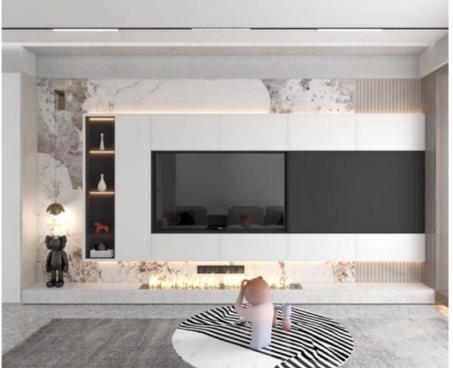

### More Images

Our Product Introduction

#### Hot Sale High Quality Marble Wall Panels Interior Decoration New Favorite Marble Bamboo Charcoal Wood Veneer

Marble bamboo charcoal wood veneer, its appearance and texture texture and marble is identical, is able to waterproof moisture wear scratch-resistant folding easy to bend the edge of the decorative wood veneer, wood veneer production technology is the use of PUR hot melt adhesive. PUR hot melt adhesive does not emit voc, benzene, formaldehyde and other hazardous substances, green and environmental protection; hot melt adhesive will react with the moisture in the air, expanding the chain, generating polymers with high cohesion and strong adhesion characteristics, later there will be no peeling, warping, blistering and other phenomena. The hot melt adhesive will react with air moisture to expand the chain and generate polymer with high cohesive force and strong adhesive force, and there will be no peeling, warping, blistering and other phenomena in the later stage. Bamboo charcoal fiber veneer production process needs to be immersed in water, better waterproof, not easy to blistering, cracking, peeling, sound insulation effect is good, the material hardness is high (ceiling wall and floor can be). High melting point 168°, easy to fire, exterior paint with glue paint-free curing. With waterproof, fireproof, environmental protection and odorless, easy to install, high durability, not easy to deform, inexpensive, beautiful, clear and natural texture, can be folded and bent at will, wide range of applications, high density, moisture and other advantages. Marble bamboo charcoal wood veneer is suitable for living room, bedroom, study, office, meeting room, hall, hotel, super market, airport, store, school and other places. The marble floral fiber pattern and bamboo charcoal wood veneer give the wall panels a unique aesthetic that can add a touch of style and elegance to the home, perfect for modern light luxury as well as a variety of other decorating styles.