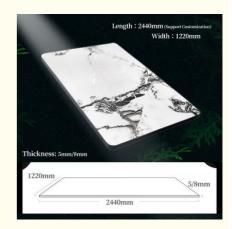

### **Product Specification**

Material: Bamboo Charcoal, Bamboo Wood, PET

Color: **Customer Require** • Style: Modern Luxury 5mm/8mm Thickness:

Product Name: Interior Decoration Wall Panel

Waterproof, Fireproof • Function: Pallets, Carton Packaging · Packing:

### **Specification**

| Item               | Value                          |
|--------------------|--------------------------------|
| Material           | Bamboo Charcoal Wall Wanel     |
| Size               | 1220*2440/2600/2800/3000*5/8mm |
| Length             | Customer's Demand              |
| After-sale Service | Online technical support       |

# 04 Support customization

Size  $1.22 \times 2.44$  meters, customizable height, Height Infinite extension