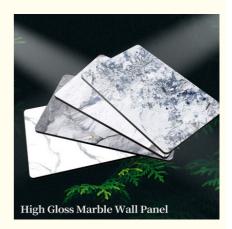

## Modern Luxury Style Marble Wall Panel Manufacturer Hot Sale Marble Bamboo Charcoal Co-Extruded Wood Veneer Panels

Marble bamboo charcoal wood panels, the appearance of its texture texture and marble is exactly the same, is able to waterproof and moisture resistant wear and scratch resistant and easy to bend the edge of the decorative wood veneer panels. Bamboo charcoal wood marble wall panels are natural bamboo charcoal environmentally friendly panels, can do "no odor", completely eliminating the traditional decoration in the environmentally friendly, formaldehyde-containing drawbacks, bamboo charcoal wall panels due to the addition of bamboo charcoal components and thus have bamboo charcoal environmentally friendly features.

Our Bamboo charcoal wall panel is hot sale in many places like office, indoor, school and hotels. It has a smooth surface which is available in customized colors. With waterproof, moisture-proof and fireproof features, it is capable of resisting water and fire, and perfect for both indoor and outdoor use. What's more, it is easy to install. It can be blanked on the wall and no need for extra tools and accessories. This Bamboo charcoal wall panel is a great choice for people who are looking for a waterproof and fireproof wall panel, as it provides efficient protection and can protect your property from water damage and fire disasters. You can also enjoy its easy installation as it can be blanked on the wall and requires no extra tools or accessories. If you are looking for a waterproof and fireproof wall panel that is easy to install and hot sale, our Bamboo charcoal wall panel is the best option for you. It is a great choice for both indoor use as it has waterproof, moisture-proof and fireproof features. Plus, it is available in customized colors