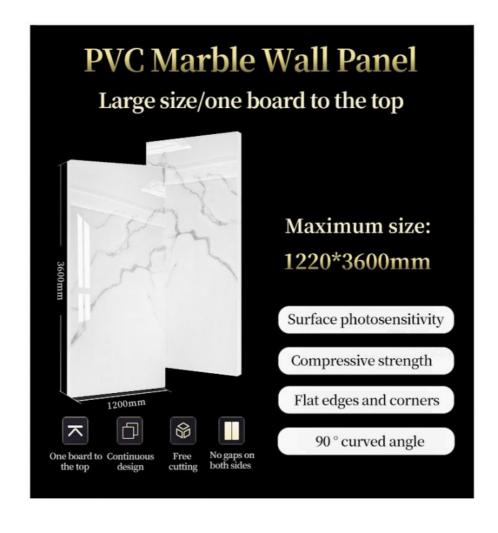

## 04 Support customization

Size  $1.22 \times 2.44$  meters, customizable height, Height Infinite extension

# PVC Marble Wall Panel More convenient installation

Wood veneer background wall details display Show Details