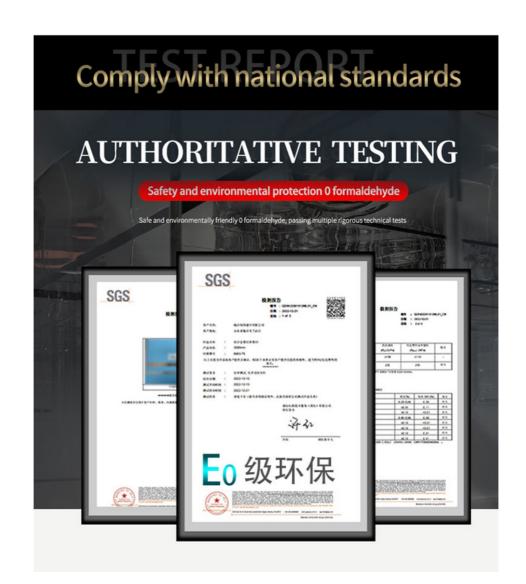

## Modern Luxury Style Marble Wall Panel Manufacturer Hot Sale Marble Bamboo Charcoal Co-Extruded Wood Veneer Panels

Marble bamboo charcoal wood panels, the appearance of its texture texture and marble is exactly the same, is able to waterproof and moisture resistant wear and scratch resistant and easy to bend the edge of the decorative wood veneer panels. Bamboo charcoal wood marble wall panels are natural bamboo charcoal environmentally friendly panels, can do "no odor", completely eliminating the traditional decoration in the environmentally friendly, formaldehyde-containing drawbacks, bamboo charcoal wall panels due to the addition of bamboo charcoal components and thus have bamboo charcoal environmentally friendly features.

> Q:How does your factory do regarding quality control? A:"Quality is priority". Our factory has gained ISO9001, ISO45001, ISO 14001

> > Q:Can we make an OEM order? A: We can offer or supply goods as customers' requirements.