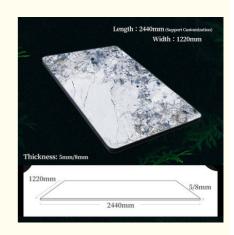

#### **Specification**

| Item               | Value                          |
|--------------------|--------------------------------|
| Material           | Bamboo Charcoal Wall Wanel     |
| Size               | 1220*2440/2600/2800/3000*5/8mm |
| Length             | Customer's Demand              |
| After-sale Service | Online technical support       |