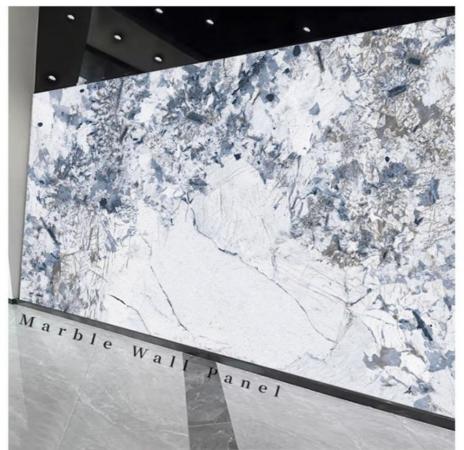

## Modern Luxury Style Marble Wall Panel Manufacturer Hot Sale Marble Bamboo Charcoal Co-Extruded Wood Veneer Panels

Marble bamboo charcoal wood panels, the appearance of its texture texture and marble is exactly the same, is able to waterproof and moisture resistant wear and scratch resistant and easy to bend the edge of the decorative wood veneer panels. Bamboo charcoal wood marble wall panels are natural bamboo charcoal environmentally friendly panels, can do "no odor", completely eliminating the traditional decoration in the environmentally friendly, formaldehyde-containing drawbacks, bamboo charcoal wall panels due to the addition of bamboo charcoal components and thus have bamboo charcoal environmentally friendly features.

# **Product Introduction**

Super large single board with infinite patterns Overall feel seamless