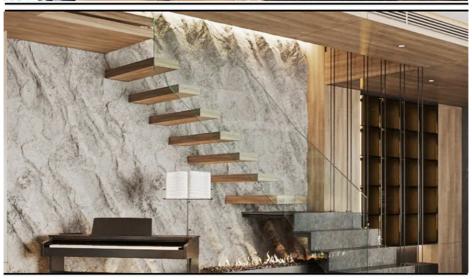

## Modern Luxury Style Marble Wall Panel Manufacturer Hot Sale Marble Bamboo Charcoal Co-Extruded Wood Veneer Panels

Marble bamboo charcoal wood panels, the appearance of its texture texture and marble is exactly the same, is able to waterproof and moisture resistant wear and scratch resistant and easy to bend the edge of the decorative wood veneer panels. Bamboo charcoal wood marble wall panels are natural bamboo charcoal environmentally friendly panels, can do "no odor", completely eliminating the traditional decoration in the environmentally friendly, formaldehyde-containing drawbacks, bamboo charcoal wall panels due to the addition of bamboo charcoal components and thus have bamboo charcoal environmentally friendly features.

# PVC Marble Wall Panel More convenient installation

Wood veneer background wall details display Show Details