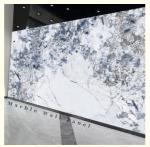

## Modern Luxury Style Marble Wall Panel Manufacturer Hot Sale Marble Bamboo Charcoal Co-Extruded Wood Veneer Panels

Marble bamboo charcoal wood panels, the appearance of its texture texture and marble is exactly the same, is able to waterproof and moisture resistant wear and scratch resistant and easy to bend the edge of the decorative wood veneer panels. Bamboo charcoal wood marble wall panels are natural bamboo charcoal environmentally friendly panels, can do "no odor", completely eliminating the traditional decoration in the environmentally friendly, formaldehyde-containing drawbacks, bamboo charcoal wall panels due to the addition of bamboo charcoal components and thus have bamboo charcoal environmentally friendly features.

# **Product Introduction**

Super large single board with infinite patterns Overall feel seamless