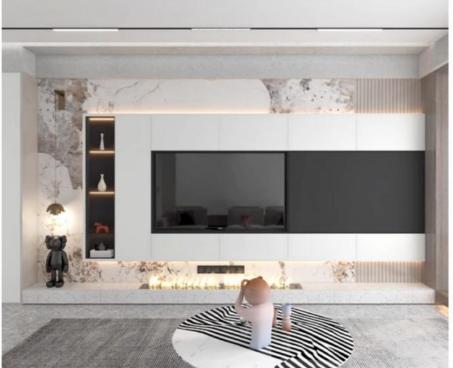

### More Images

## Modern Luxury Style Marble Wall Panel Manufacturer Hot Sale Marble Bamboo Charcoal Co-Extruded Wood Veneer Panels

Marble bamboo charcoal wood panels, the appearance of its texture texture and marble is exactly the same, is able to waterproof and moisture resistant wear and scratch resistant and easy to bend the edge of the decorative wood veneer panels. Bamboo charcoal wood marble wall panels are natural bamboo charcoal environmentally friendly panels, can do "no odor", completely eliminating the traditional decoration in the environmentally friendly, formaldehyde-containing drawbacks, bamboo charcoal wall panels due to the addition of bamboo charcoal components and thus have bamboo charcoal environmentally friendly features.