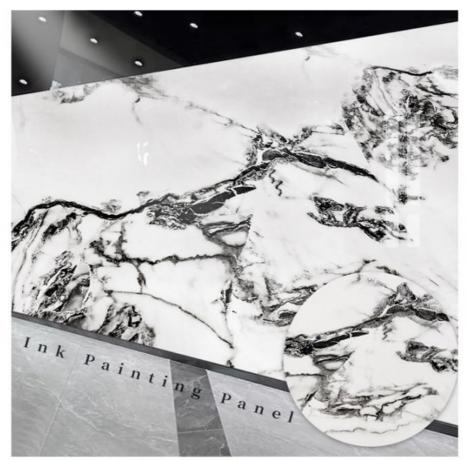

## Modern Luxury Style Marble Wall Panel Manufacturer Hot Sale Marble Bamboo Charcoal Co-Extruded Wood Veneer Panels

Marble bamboo charcoal wood panels, the appearance of its texture texture and marble is exactly the same, is able to waterproof and moisture resistant wear and scratch resistant and easy to bend the edge of the decorative wood veneer panels. Bamboo charcoal wood marble wall panels are natural bamboo charcoal environmentally friendly panels, can do "no odor", completely eliminating the traditional decoration in the environmentally friendly, formaldehyde-containing drawbacks, bamboo charcoal wall panels due to the addition of bamboo charcoal components and thus have bamboo charcoal environmentally friendly features.

# The fragrant other shore has continuous mountains and fragrant riverbanks, which are the life attitude you yearn for and the harbor you can trust