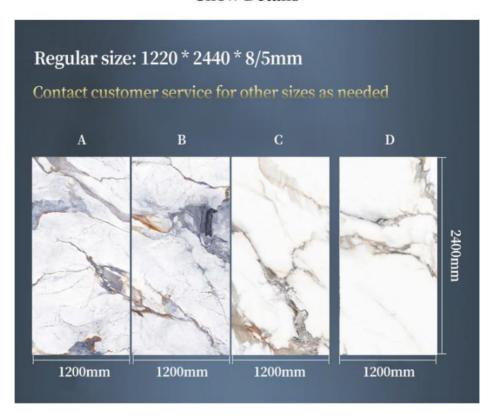

## 04 Support customization

Size  $1.22 \times 2.44$  meters, customizable height, Height Infinite extension