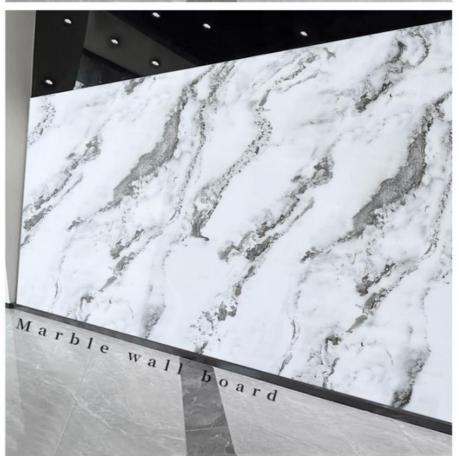

## Modern Luxury Style Marble Wall Panel Manufacturer Hot Sale Marble Bamboo Charcoal Co-Extruded Wood Veneer Panels

Marble bamboo charcoal wood panels, the appearance of its texture texture and marble is exactly the same, is able to waterproof and moisture resistant wear and scratch resistant and easy to bend the edge of the decorative wood veneer panels. Bamboo charcoal wood marble wall panels are natural bamboo charcoal environmentally friendly panels, can do "no odor", completely eliminating the traditional decoration in the environmentally friendly, formaldehyde-containing drawbacks, bamboo charcoal wall panels due to the addition of bamboo charcoal components and thus have bamboo charcoal environmentally friendly features.

# **Product Introduction**

Super large single board with infinite patterns Overall feel seamless