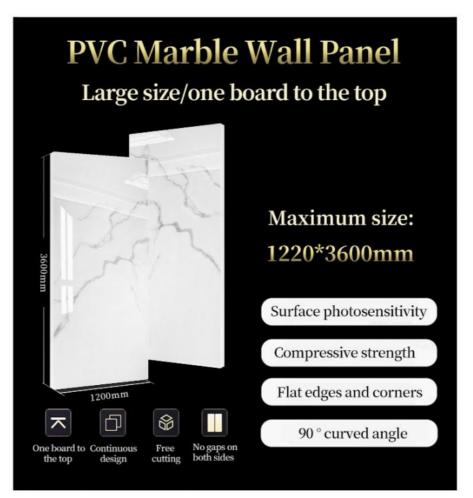

### 04 Support customization

Size  $1.22 \times 2.44$  meters, customizable height, Height Infinite extension

Complete range of colors and styles, There is always one that meets your needs

Moisture-proof 03 Waterproof, moisture-proof, and mothproof, with high durability

### PVC Marble Wall Panel More convenient installation