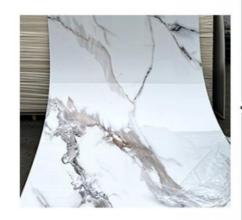

## **Product Introduction**

Super large single board with infinite patterns Overall feel seamless

The fragrant other shore has continuous mountains and fragrant riverbanks, which are the life attitude you yearn for and the harbor you can trust

### 04 Support customization

Size  $1.22 \times 2.44$  meters, customizable height, Height Infinite extension

Complete range of colors and styles, There is always one that meets your needs

Moisture-proof 03 Waterproof, moisture-proof, and mothproof, with high durability