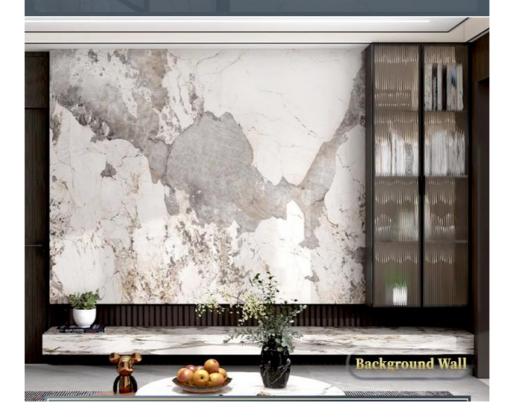

- Interior Decoration Wall Panel
- Waterproof, Fireproof
- Pallets, Carton Packaging
- Marble Wallboard 8mm, 1220\*2440mm Marble Wall Paneling, Marble Bamboo Charcoal Wood Veneer Wallboard

#### 5/8mm 1220\*2440mm Marble New Products Wall Paneling Waterproof Marble Bamboo Charcoal Wood Veneer Marble Wallboard

Bamboo charcoal fiber wood finish is a wall home decorating material. Wood veneer is made from bamboo charcoal wood as a substrate, dusted, glued, heated and laminated. Wood veneer using PUR hot melt adhesive. PUR hot melt adhesive does not emit voc, benzene, formaldehyde and other harmful substances, green; and moisture in the air to react, expand the chain, generating polymer polymers with a high cohesion, strong adhesive force, there will be no peeling, warping, bubbling and other phenomena later. Bamboo charcoal fiber wood veneer production process needs to be immersed in water, waterproof better, not easy to blistering, cracking, peeling, sound insulation effect, material hardness is higher (ceiling walls and floors can be). Melting point of 168 ° high easy fire, paint-free solid exterior coating with glue. With waterproof, fireproof, environmentally friendly odorless, easy to install, high durability, not easy to deform, inexpensive, beautiful, clear and natural texture, can be folded at will bending, wide range of applications, high density, moisture-proof advantages. Suitable for living room, bedroom, study, office, conference room, hall, hotel, super market, airport, store, school and other places.