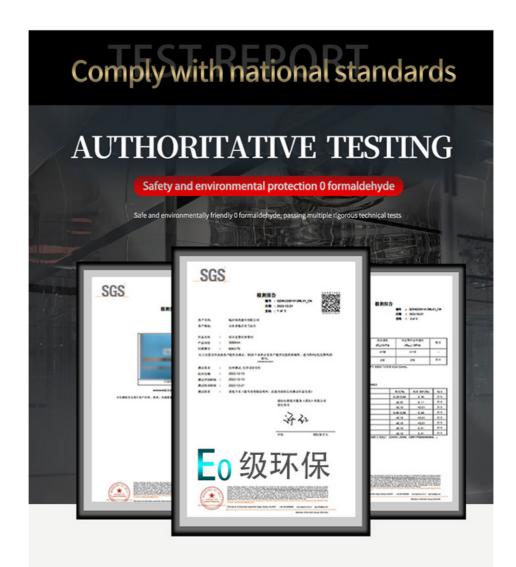

#### 5/8mm 1220\*2440mm Marble New Products Wall Paneling Waterproof Marble Bamboo Charcoal Wood Veneer Marble Wallboard

Bamboo charcoal fiber wood finish is a wall home decorating material. Wood veneer is made from bamboo charcoal wood as a substrate, dusted, glued, heated and laminated. Wood veneer using PUR hot melt adhesive. PUR hot melt adhesive does not emit voc, benzene, formaldehyde and other harmful substances, green; and moisture in the air to react, expand the chain, generating polymer polymers with a high cohesion, strong adhesive force, there will be no peeling, warping, bubbling and other phenomena later. Bamboo charcoal fiber wood veneer production process needs to be immersed in water, waterproof better, not easy to blistering, cracking, peeling, sound insulation effect, material hardness is higher (ceiling walls and floors can be). Melting point of 168 ° high easy fire, paint-free solid exterior coating with glue. With waterproof, fireproof, environmentally friendly odorless, easy to install, high durability, not easy to deform, inexpensive, beautiful, clear and natural texture, can be folded at will bending, wide range of applications, high density, moisture-proof advantages. Suitable for living room, bedroom, study, office, conference room, hall, hotel, super market, airport, store, school and other places.

### Advantages

Easy Installation, Environmental Protection, Flexible, Bendable, High Density, foldable. Fireproof +waterproof+Moisture-proof+anti-scratch+Sound-Absorbing, Mould-Proof. Lightweight. Clear textures, Variety of colours, etc.