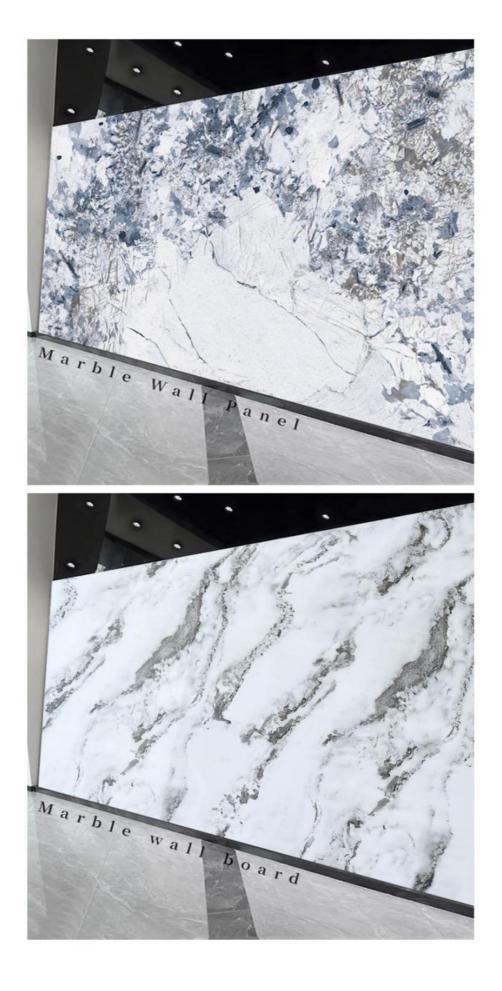

#### More Images

#### 5/8mm 1220\*2440mm Marble New Products Wall Paneling Waterproof Marble Bamboo Charcoal Wood Veneer Marble Wallboard

Bamboo charcoal fiber wood finish is a wall home decorating material. Wood veneer is made from bamboo charcoal wood as a substrate, dusted, glued, heated and laminated. Wood veneer using PUR hot melt adhesive. PUR hot melt adhesive does not emit voc, benzene, formaldehyde and other harmful substances, green; and moisture in the air to react, expand the chain, generating polymer polymers with a high cohesion, strong adhesive force, there will be no peeling, warping, bubbling and other phenomena later. Bamboo charcoal fiber wood veneer production process needs to be immersed in water, waterproof better, not easy to blistering, cracking, peeling, sound insulation effect, material hardness is higher (ceiling walls and floors can be). Melting point of 168 ° high easy fire, paint-free solid exterior coating with glue. With waterproof, fireproof, environmentally friendly odorless, easy to install, high durability, not easy to deform, inexpensive, beautiful, clear and natural texture, can be folded at will bending, wide range of applications, high density, moisture-proof advantages. Suitable for living room, bedroom, study, office, conference room, hall, hotel, super market, airport, store, school and other places.