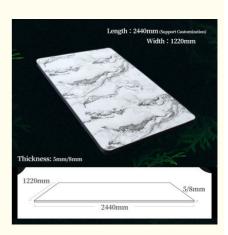

### 1220\*2440mm Marble Wall Paneling Waterproof Marble Bamboo Charcoal Wood Veneer

### **Product Specification**

- Material:
- Feature:
- Color:
- Style:
- Thickness:
- Product Name:
- Function:
- Packing:
- Highlight:

for more products please visit us on bamboocharcoalboard.com

- Bamboo Charcoal, Bamboo Wood, PET Waterproof And Fireproof **Customer Require**
- Modern Luxury
- 5mm/8mm

- Interior Decoration Wall Panel
- Waterproof, Fireproof
- Pallets, Carton Packaging
- Marble Wallboard 8mm, 1220\*2440mm Marble Wall Paneling, Marble Bamboo Charcoal Wood Veneer Wallboard

### Specification

| Item               | Value                          |
|--------------------|--------------------------------|
| Material           | Bamboo Charcoal Wall Wanel     |
| Size               | 1220*2440/2600/2800/3000*5/8mm |
| Length             | Customer's Demand              |
| After-sale Service | Online technical support       |

### 04 Support customization

Size  $1.22 \times 2.44$  meters, customizable height, Height Infinite extension

Complete range of colors and styles, There is always one that meets your needs

Moisture-proof 03 Waterproof, moisture-proof, and mothproof, with high durability