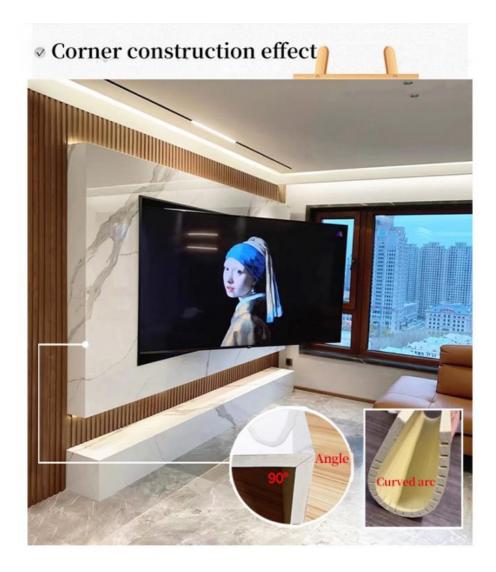

### 04 Support customization

Size  $1.22 \times 2.44$  meters, customizable height, Height Infinite extension

Complete range of colors and styles, There is always one that meets your needs

Moisture-proof 03 Waterproof, moisture-proof, and mothproof, with high durability