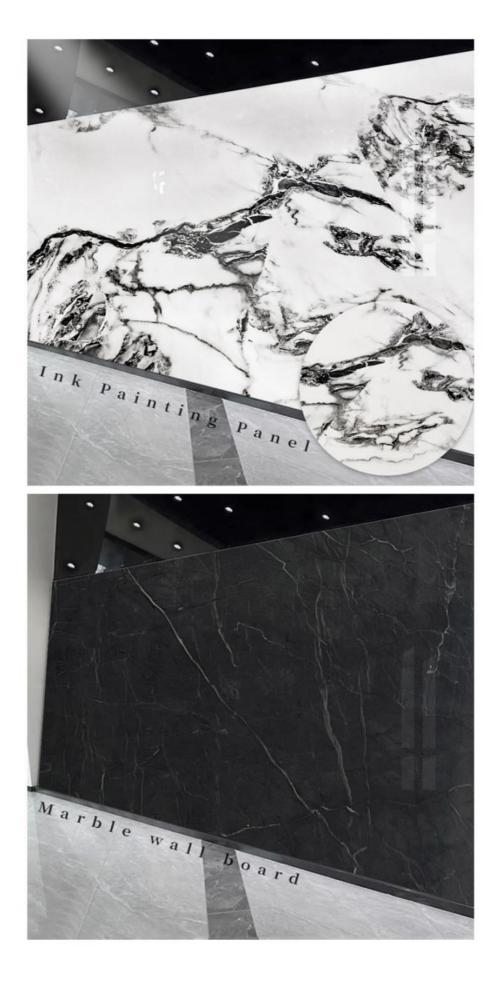

#### More Images

#### 5/8mm 1220\*2440mm Marble New Products Wall Paneling Waterproof Marble Bamboo Charcoal Wood Veneer Marble Wallboard

Bamboo charcoal fiber wood finish is a wall home decorating material. Wood veneer is made from bamboo charcoal wood as a substrate, dusted, glued, heated and laminated. Wood veneer using PUR hot melt adhesive. PUR hot melt adhesive does not emit voc, benzene, formaldehyde and other harmful substances, green; and moisture in the air to react, expand the chain, generating polymer polymers with a high cohesion, strong adhesive force, there will be no peeling, warping, bubbling and other phenomena later. Bamboo charcoal fiber wood veneer production process needs to be immersed in water, waterproof better, not easy to blistering, cracking, peeling, sound insulation effect, material hardness is higher (ceiling walls and floors can be). Melting point of 168 ° high easy fire, paint-free solid exterior coating with glue. With waterproof, fireproof, environmentally friendly odorless, easy to install, high durability, not easy to deform, inexpensive, beautiful, clear and natural texture, can be folded at will bending, wide range of applications, high density, moisture-proof advantages. Suitable for living room, bedroom, study, office, conference room, hall, hotel, super market, airport, store, school and other places.