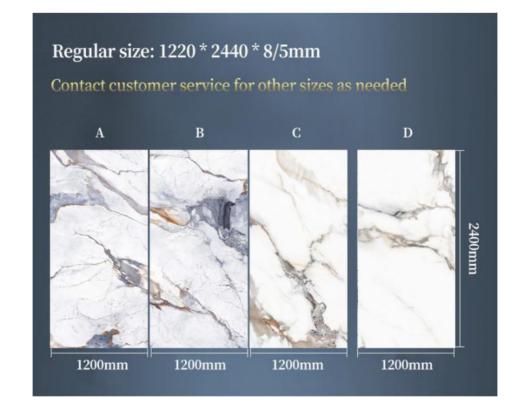

### 04 Support customization

Size  $1.22 \times 2.44$  meters, customizable height, Height Infinite extension

Complete range of colors and styles, There is always one that meets your needs

Moisture-proof 03 Waterproof, moisture-proof, and mothproof, with high durability