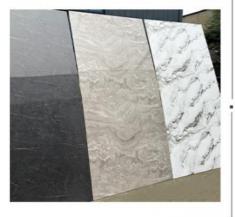

### Advantages

Easy Installation, Environmental Protection, Flexible, Bendable, High Density, foldable. Fireproof +waterproof+Moisture-proof+anti-scratch+Sound-Absorbing, Mould-Proof. Lightweight. Clear textures, Variety of colours, etc.

### 04 Support customization

Size  $1.22 \times 2.44$  meters, customizable height, Height Infinite extension

Complete range of colors and styles, There is always one that meets your needs

Moisture-proof 03 Waterproof, moisture-proof, and mothproof, with high durability