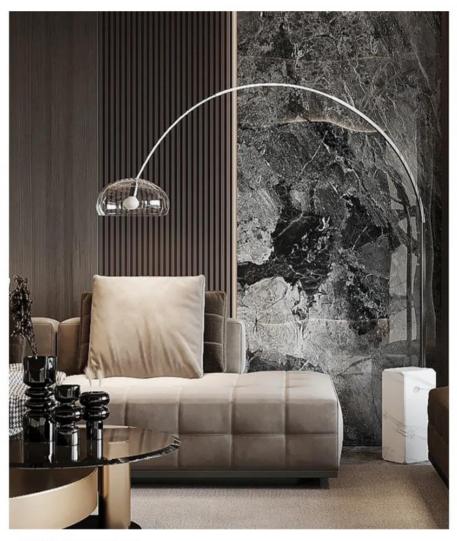

#### More Images

Our Product Introduction

#### Home Decoration TV Background Wall Waterproof And Moisture-proof Marble Wood Veneer Wall Panels

The use of waterproof marble and wood veneer wall panels for the TV background wall is a fascinating trend that combines the charm of natural aesthetics with practicality. Marble wood finishes are a harmonious blend of natural beauty and timeless elegance. The veins and patterns of the marble are replicated on the wood, creating a visual tapestry that resonates with luxury and sophistication. These panels bring a touch of opulence, elevating the TV backdrop to an admirable focal point. Moisture resistance makes it ideal for areas prone to splashes, moisture or accidental spills, such as a kitchen or bathroom TV backdrop. Waterproof Marble Wood Veneer Wall Panels are versatile design elements that can suit a variety of interior styles. They can create visual impact in living rooms, bedrooms and entertainment spaces, seamlessly blending into diverse aesthetics. By fusing the elegance of marble wood veneer with the practicality of waterproof design, these panels redefine spaces as visual statements and moisture-proof havens. Elevate the space to the realm of combining beauty and practicality, creating a stylish and worry-free living atmosphere.