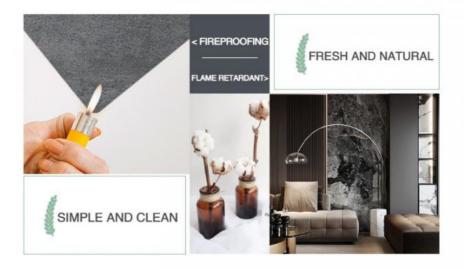

#### Advantages

Easy Installation, Environmental Protection, Flexible, Bendable, High Density, foldable. Fireproof +waterproof+Moistureproof+anti-scratch+Sound-Absorbing, Mould-Proof.Lightweight. Clear textures, Variety of colours, etc.

## FIRE PREVENTION

In line with fire prevention requirements for safe use