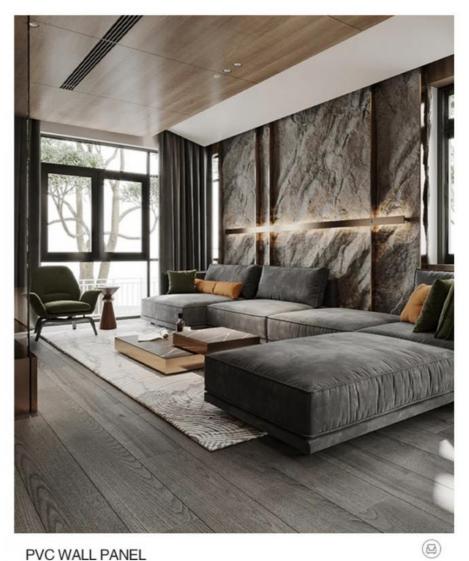

#### More Images

Our Product Introduction

#### Home Decoration TV Background Wall Waterproof And Moisture-proof Marble Wood Veneer Wall Panels

The use of waterproof marble and wood veneer wall panels for the TV background wall is a fascinating trend that combines the charm of natural aesthetics with practicality. Marble wood finishes are a harmonious blend of natural beauty and timeless elegance. The veins and patterns of the marble are replicated on the wood, creating a visual tapestry that resonates with luxury and sophistication. These panels bring a touch of opulence, elevating the TV backdrop to an admirable focal point. Moisture resistance makes it ideal for areas prone to splashes, moisture or accidental spills, such as a kitchen or bathroom TV backdrop. Waterproof Marble Wood Veneer Wall Panels are versatile design elements that can suit a variety of interior styles. They can create visual impact in living rooms, bedrooms and entertainment spaces, seamlessly blending into diverse aesthetics. By fusing the elegance of marble wood veneer with the practicality of waterproof design, these panels redefine spaces as visual statements and moisture-proof havens. Elevate the space to the realm of combining beauty and practicality, creating a stylish and worry-free living atmosphere.

# WATERPROOF MATERIAL

It can also be used in wet environments such as basement toilets

Light luxury and simple show style SIMPLICITY IS AN ATTITUDEGED

PVC WALL PANEL

Ì

PVC WALL PANEL

PVC WALL PANEL

PVC WALL PANEL