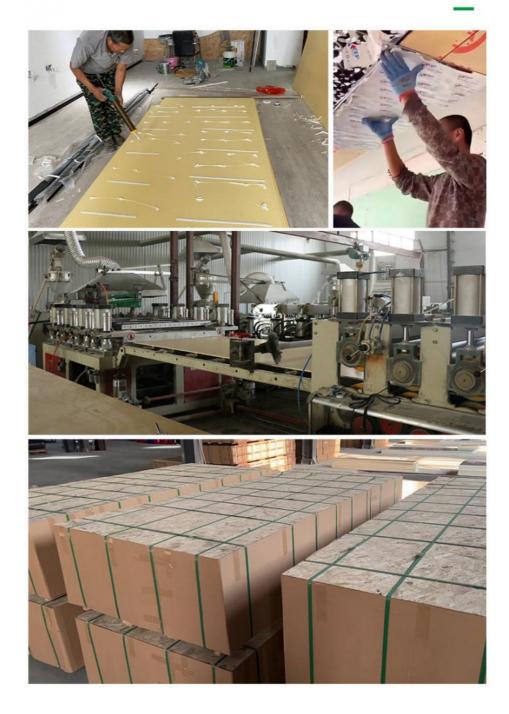

#### More Images

Our Product Introduction

#### Home Decoration TV Background Wall Waterproof And Moisture-proof Marble Wood Veneer Wall Panels

The use of waterproof marble and wood veneer wall panels for the TV background wall is a fascinating trend that combines the charm of natural aesthetics with practicality. Marble wood finishes are a harmonious blend of natural beauty and timeless elegance. The veins and patterns of the marble are replicated on the wood, creating a visual tapestry that resonates with luxury and sophistication. These panels bring a touch of opulence, elevating the TV backdrop to an admirable focal point. Moisture resistance makes it ideal for areas prone to splashes, moisture or accidental spills, such as a kitchen or bathroom TV backdrop. Waterproof Marble Wood Veneer Wall Panels are versatile design elements that can suit a variety of interior styles. They can create visual impact in living rooms, bedrooms and entertainment spaces, seamlessly blending into diverse aesthetics. By fusing the elegance of marble wood veneer with the practicality of waterproof design, these panels redefine spaces as visual statements and moisture-proof havens. Elevate the space to the realm of combining beauty and practicality, creating a stylish and worry-free living atmosphere.