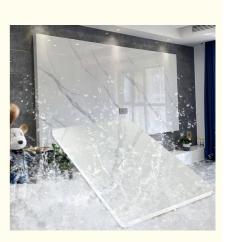

#### Home Decoration TV Background Wall Waterproof And Moisture-proof Marble Wood Veneer Wall Panels

The use of waterproof marble and wood veneer wall panels for the TV background wall is a fascinating trend that combines the charm of natural aesthetics with practicality. Marble wood finishes are a harmonious blend of natural beauty and timeless elegance. The veins and patterns of the marble are replicated on the wood, creating a visual tapestry that resonates with luxury and sophistication. These panels bring a touch of opulence, elevating the TV backdrop to an admirable focal point. Moisture resistance makes it ideal for areas prone to splashes, moisture or accidental spills, such as a kitchen or bathroom TV backdrop. Waterproof Marble Wood Veneer Wall Panels are versatile design elements that can suit a variety of interior styles. They can create visual impact in living rooms, bedrooms and entertainment spaces, seamlessly blending into diverse aesthetics. By fusing the elegance of marble wood veneer with the practicality of waterproof design, these panels redefine spaces as visual statements and moisture-proof havens. Elevate the space to the realm of combining beauty and practicality, creating a stylish and worry-free living atmosphere.