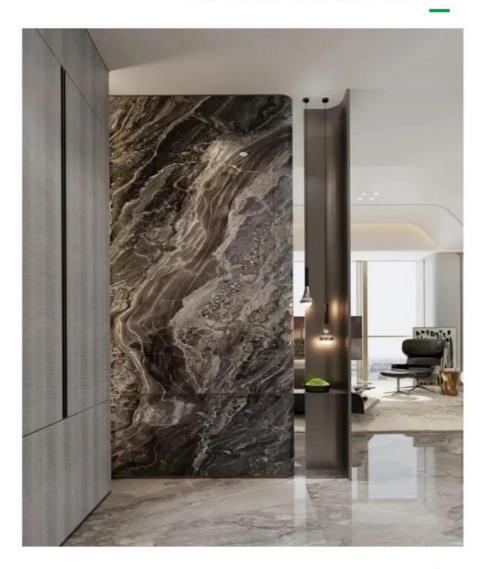

#### More Images

Our Product Introduction

#### Home Decoration TV Background Wall Waterproof And Moisture-proof Marble Wood Veneer Wall Panels

The use of waterproof marble and wood veneer wall panels for the TV background wall is a fascinating trend that combines the charm of natural aesthetics with practicality. Marble wood finishes are a harmonious blend of natural beauty and timeless elegance. The veins and patterns of the marble are replicated on the wood, creating a visual tapestry that resonates with luxury and sophistication. These panels bring a touch of opulence, elevating the TV backdrop to an admirable focal point. Moisture resistance makes it ideal for areas prone to splashes, moisture or accidental spills, such as a kitchen or bathroom TV backdrop. Waterproof Marble Wood Veneer Wall Panels are versatile design elements that can suit a variety of interior styles. They can create visual impact in living rooms, bedrooms and entertainment spaces, seamlessly blending into diverse aesthetics. By fusing the elegance of marble wood veneer with the practicality of waterproof design, these panels redefine spaces as visual statements and moisture-proof havens. Elevate the space to the realm of combining beauty and practicality, creating a stylish and worry-free living atmosphere.