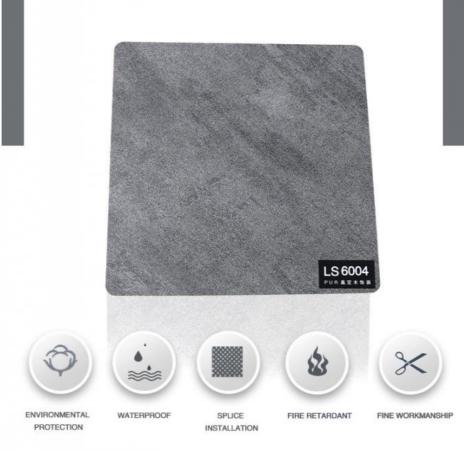

#### Home Decoration TV Background Wall Waterproof And Moisture-proof Marble Wood Veneer Wall Panels

The use of waterproof marble and wood veneer wall panels for the TV background wall is a fascinating trend that combines the charm of natural aesthetics with practicality. Marble wood finishes are a harmonious blend of natural beauty and timeless elegance. The veins and patterns of the marble are replicated on the wood, creating a visual tapestry that resonates with luxury and sophistication. These panels bring a touch of opulence, elevating the TV backdrop to an admirable focal point. Moisture resistance makes it ideal for areas prone to splashes, moisture or accidental spills, such as a kitchen or bathroom TV backdrop. Waterproof Marble Wood Veneer Wall Panels are versatile design elements that can suit a variety of interior styles. They can create visual impact in living rooms, bedrooms and entertainment spaces, seamlessly blending into diverse aesthetics. By fusing the elegance of marble wood veneer with the practicality of waterproof design, these panels redefine spaces as visual statements and moisture-proof havens. Elevate the space to the realm of combining beauty and practicality, creating a stylish and worry-free living atmosphere.

#### Advantages

Easy Installation, Environmental Protection, Flexible, Bendable, High Density, foldable. Fireproof +waterproof+Moistureproof+anti-scratch+Sound-Absorbing, Mould-Proof.Lightweight. Clear textures, Variety of colours, etc.