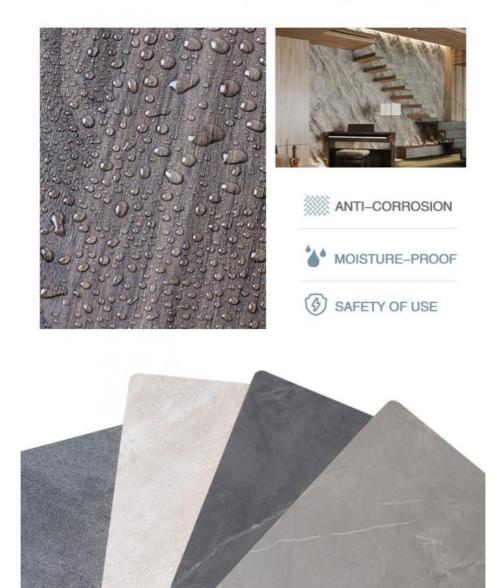

#### Advantages

Easy Installation, Environmental Protection, Flexible, Bendable, High Density, foldable. Fireproof +waterproof+Moistureproof+anti-scratch+Sound-Absorbing, Mould-Proof.Lightweight. Clear textures, Variety of colours, etc.

# WATERPROOF MATERIAL

It can also be used in wet environments such as basement toilets

Light luxury and simple show style SIMPLICITY IS AN ATTITUDEGED

PVC WALL PANEL

Ì

PVC WALL PANEL

PVC WALL PANEL

PVC WALL PANEL