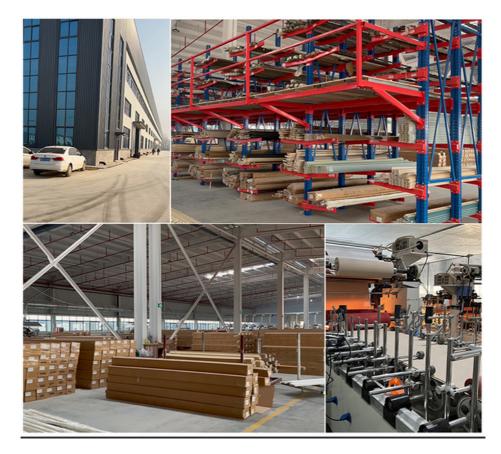

# **PRODUCTION BASE**

Shanghai Zhuokang Wood Industry Co., Ltd. is a professional production and processing of bamboo fiber wood veneer, carbon crystal board, bamboo fiber wallboard, bamboo fiber grille, outdoor wood plastic floor, wall skirt board, bamboo fiber lines, aluminum alloy metal lines and other products, the company has a complete and scientific quality management system. Shanghai Zhuokang Wood Industry Co., Ltd. integrity, strength and product quality has been recognized by the industry. Welcome friends from all walks of life to visit, guidance and business negotiations.