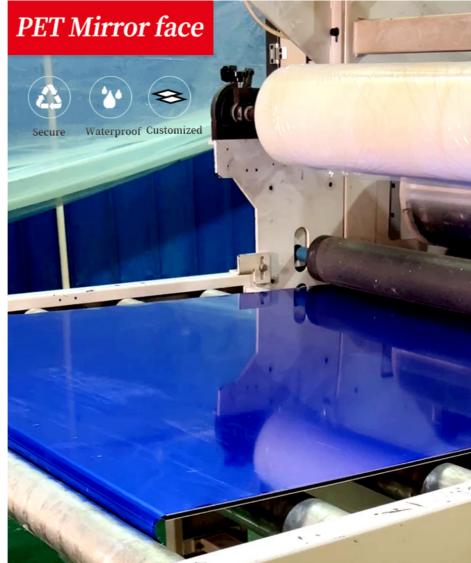

#### Factory Pirce Environmentally Friendly Light Luxury Mirror Bamboo Fiber Wood Veneer

Bamboo charcoal wood mirror wall panels are natural bamboo charcoal environmental protection panels, which can be "odorless", completely eliminating the disadvantages of traditional decoration that are not environmentally friendly and contain formaldehyde. Bamboo charcoal wall panels have the characteristics of bamboo charcoal environmental protection because of the addition of bamboo charcoal components. The possibilities are endless with mirrored bamboo charcoal panels to create stunning accent walls that enhance the aesthetics of your decor, or use them to strategically reflect light and create a spacious ambiance in smaller rooms. Bamboo charcoal wood mirror decorative panels have good compressive strength and abrasion resistance, its durability is much higher than other man-made panels. The specific surface area of bamboo charcoal is more than 3 times that of charcoal, and its porous and dense structure can play a role in adsorption, decomposition of odor and deodorization of sulfide, formaldehyde and other harmful substances. In the test of domestic testing organizations, the environmental protection grade of the board reaches E0 grade, and the flame retardant grade reaches B grade.

#### Advantages

Easy Installation, Environmental Protection, Flexible, Bendable, High Density, foldable. Fireproof +waterproof+Moisture-proof+anti-scratch+Sound-Absorbing, Mould-Proof.Lightweight. Clear textures, Variety of colours, etc.