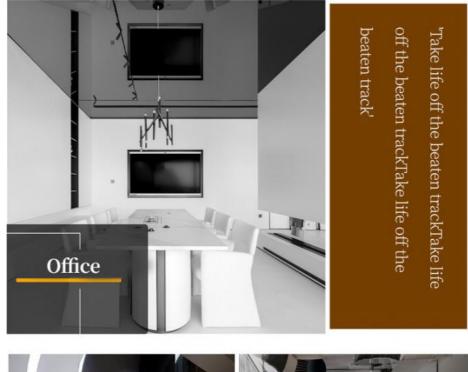

#### Applications

Hotel/Villa/Apartment/Office Building/Bathroom/Dining/Living Room/Shopping Mall, etc.

PINK MIRROR 2440\*1220MM