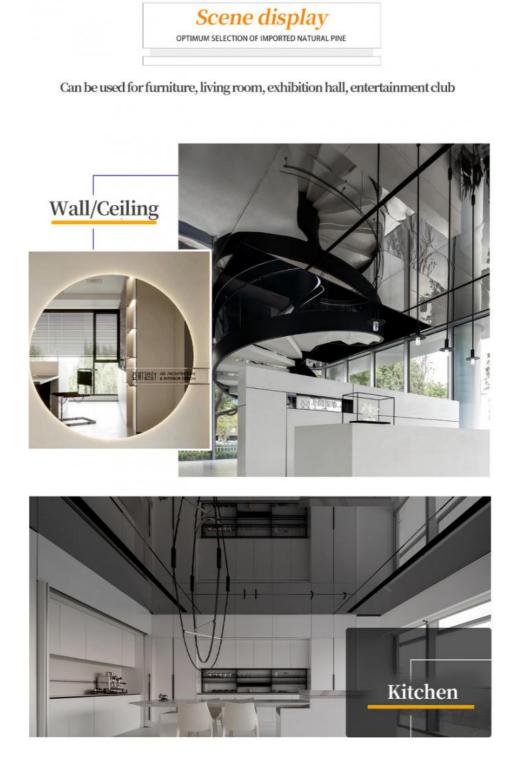

#### Applications

Hotel/Villa/Apartment/Office Building/Bathroom/Dining/Living Room/Shopping Mall, etc.

PINK MIRROR 2440\*1220MM