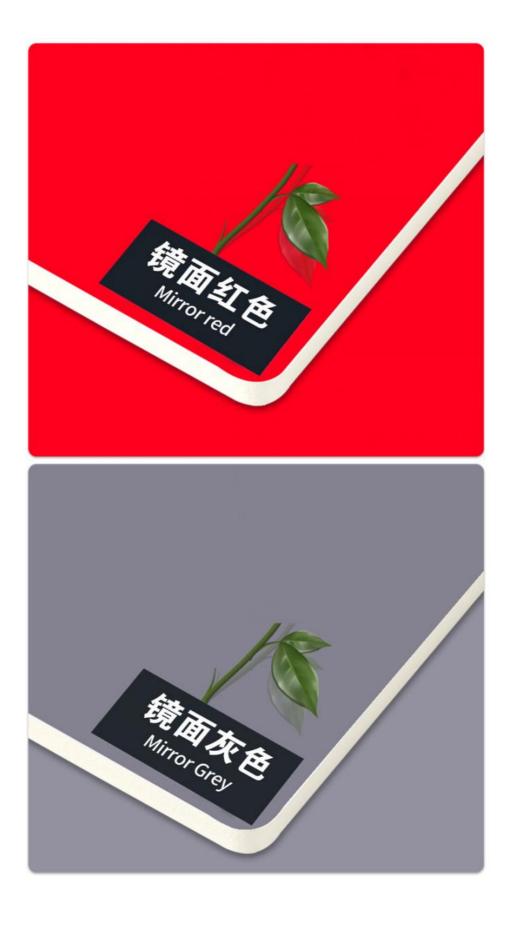

## Mirror shaped design

Live your life to the fullest potential, and fight for your dreams

Specification: 1220 \* 2440mm Color: Available in multiple colors High definition mirror surface can be bent Mirror series