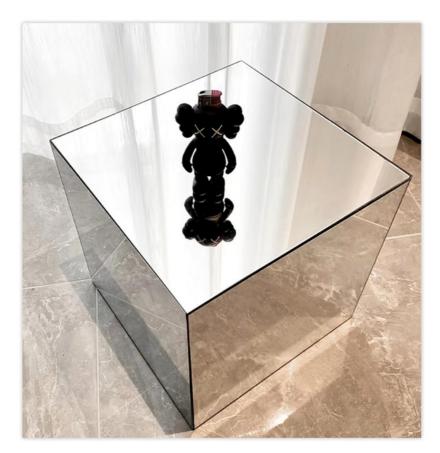

## Mirror shaped design

Live your life to the fullest potential, and fight for your dreams

Specification: 1220 \* 2440mm Color: Available in multiple colors High definition mirror surface can be bent Mirror series