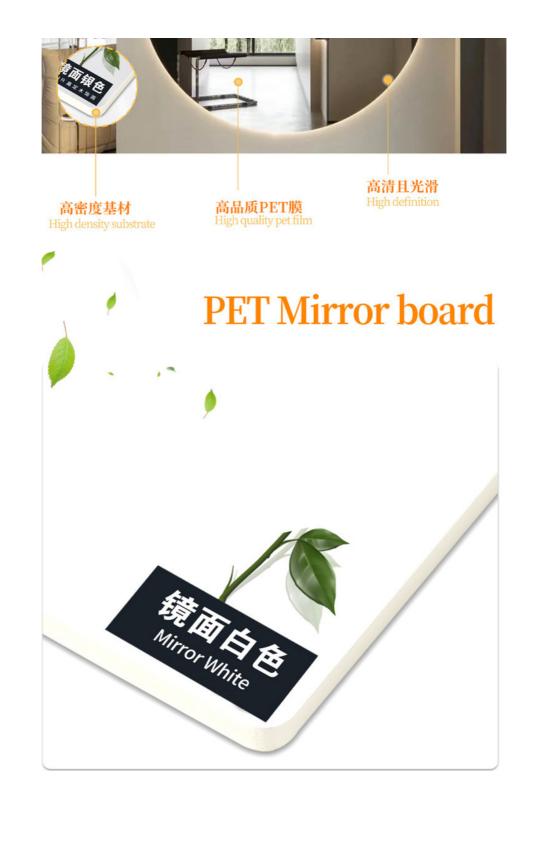

#### **Product Specification**

• Material: Bamboo Wood, bamboo Fiber, PVC, PET Feature: Waterproof And Fireproof Moisture-proof Color: **Customer Require** • Style: Modern Luxury • Thickness: 5mm/8mm • Product Name: Bamboo Charcoal Wood Veneer Certificate: ISO9001 PET Mirror Wall Panel Type: • Highlight: Mirror Bamboo Fiber Wood Veneer, Waterproof Bamboo Fiber Wall Panel

#### Advantages

Easy Installation, Environmental Protection, Flexible, Bendable, High Density, foldable. Fireproof +waterproof+Moisture-proof+anti-scratch+Sound-Absorbing, Mould-Proof.Lightweight. Clear textures, Variety of colours, etc.

## Mirror shaped design

Live your life to the fullest potential, and fight for your dreams

Specification: 1220 \* 2440mm Color: Available in multiple colors High definition mirror surface can be bent Mirror series