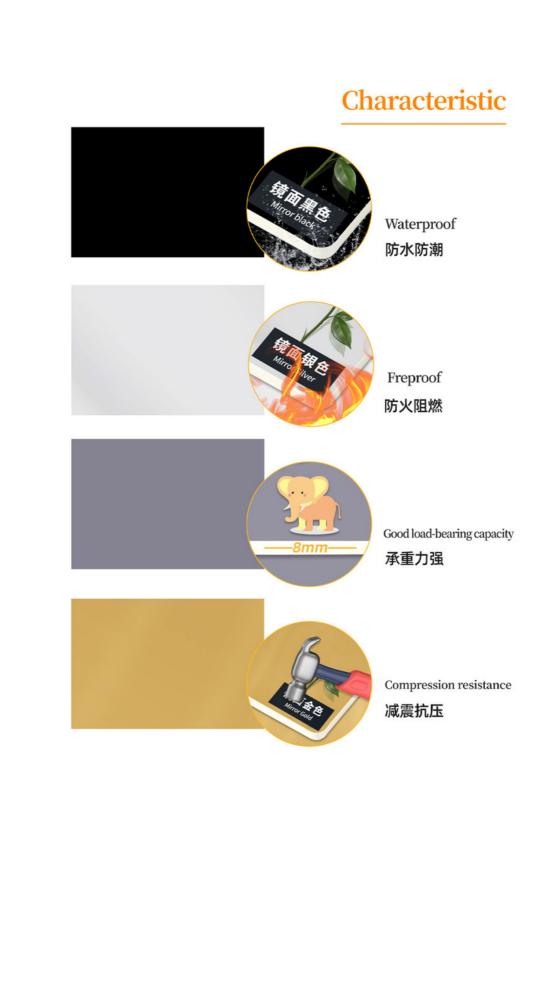

#### **Product Specification**

• Material: Bamboo Wood, bamboo Fiber, PVC, PET Feature: Waterproof And Fireproof Moisture-proof Color: **Customer Require** • Style: Modern Luxury • Thickness: 5mm/8mm • Product Name: Bamboo Charcoal Wood Veneer Certificate: ISO9001 PET Mirror Wall Panel Type: • Highlight: Mirror Bamboo Fiber Wood Veneer, Waterproof Bamboo Fiber Wall Panel

#### Advantages

Easy Installation, Environmental Protection, Flexible, Bendable, High Density, foldable. Fireproof +waterproof+Moisture-proof+anti-scratch+Sound-Absorbing, Mould-Proof.Lightweight. Clear textures, Variety of colours, etc.