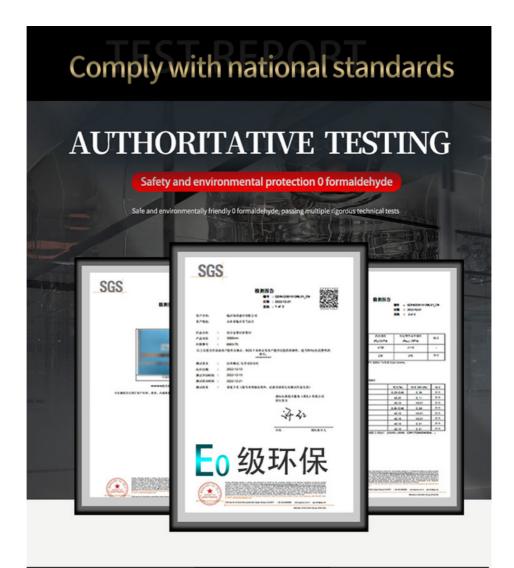

#### Factory Pirce Environmentally Friendly Light Luxury Mirror Bamboo Fiber Wood Veneer

Bamboo charcoal wood mirror wall panels are natural bamboo charcoal environmental protection panels, which can be "odorless", completely eliminating the disadvantages of traditional decoration that are not environmentally friendly and contain formaldehyde. Bamboo charcoal wall panels have the characteristics of bamboo charcoal environmental protection because of the addition of bamboo charcoal components. The possibilities are endless with mirrored bamboo charcoal panels to create stunning accent walls that enhance the aesthetics of your decor, or use them to strategically reflect light and create a spacious ambiance in smaller rooms. Bamboo charcoal wood mirror decorative panels have good compressive strength and abrasion resistance, its durability is much higher than other man-made panels. The specific surface area of bamboo charcoal is more than 3 times that of charcoal, and its porous and dense structure can play a role in adsorption, decomposition of odor and deodorization of sulfide, formaldehyde and other harmful substances. In the test of domestic testing organizations, the environmental protection grade of the board reaches E0 grade, and the flame retardant grade reaches B grade.