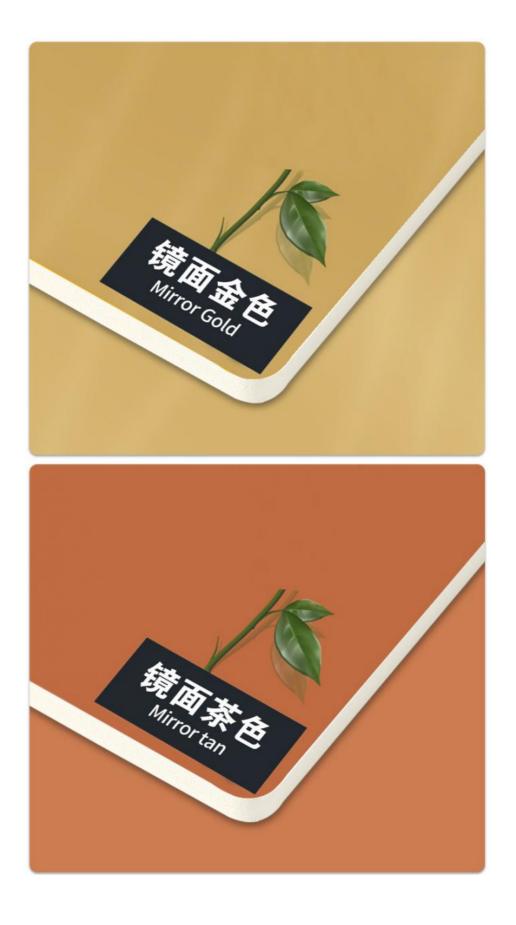

#### **Product Specification**

• Material: Bamboo Wood, bamboo Fiber, PVC, PET Feature: Waterproof And Fireproof Moisture-proof Color: **Customer Require** • Style: Modern Luxury • Thickness: 5mm/8mm • Product Name: Bamboo Charcoal Wood Veneer Certificate: ISO9001 PET Mirror Wall Panel Type: • Highlight: Mirror Bamboo Fiber Wood Veneer, Waterproof Bamboo Fiber Wall Panel

#### Advantages

Easy Installation, Environmental Protection, Flexible, Bendable, High Density, foldable. Fireproof +waterproof+Moisture-proof+anti-scratch+Sound-Absorbing, Mould-Proof.Lightweight. Clear textures, Variety of colours, etc.

## Mirror shaped design

Live your life to the fullest potential, and fight for your dreams

Specification: 1220 \* 2440mm Color: Available in multiple colors High definition mirror surface can be bent Mirror series