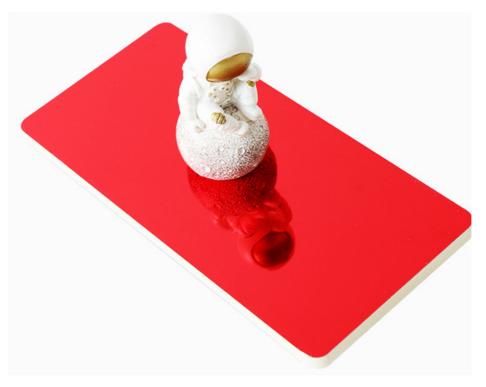

#### Applications

Hotel/Villa/Apartment/Office Building/Bathroom/Dining/Living Room/Shopping Mall, etc.

PINK MIRROR 2440\*1220MM

## Mirror shaped design

Live your life to the fullest potential, and fight for your dreams

Specification: 1220 \* 2440mm Color: Available in multiple colors High definition mirror surface can be bent Mirror series