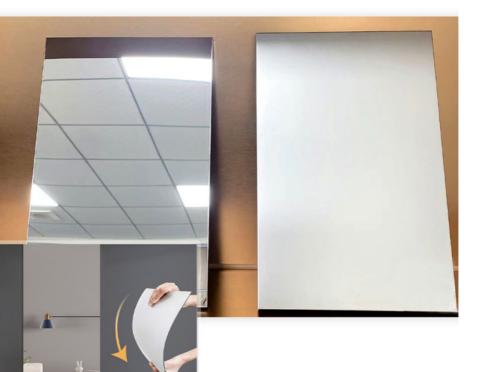

#### Factory Pirce Environmentally Friendly Light Luxury Mirror Bamboo Fiber Wood Veneer

Bamboo charcoal wood mirror wall panels are natural bamboo charcoal environmental protection panels, which can be "odorless", completely eliminating the disadvantages of traditional decoration that are not environmentally friendly and contain formaldehyde. Bamboo charcoal wall panels have the characteristics of bamboo charcoal environmental protection because of the addition of bamboo charcoal components. The possibilities are endless with mirrored bamboo charcoal panels to create stunning accent walls that enhance the aesthetics of your decor, or use them to strategically reflect light and create a spacious ambiance in smaller rooms. Bamboo charcoal wood mirror decorative panels have good compressive strength and abrasion resistance, its durability is much higher than other man-made panels. The specific surface area of bamboo charcoal is more than 3 times that of charcoal, and its porous and dense structure can play a role in adsorption, decomposition of odor and deodorization of sulfide, formaldehyde and other harmful substances. In the test of domestic testing organizations, the environmental protection grade of the board reaches E0 grade, and the flame retardant grade reaches B grade.

#### Advantages

Easy Installation, Environmental Protection, Flexible, Bendable, High Density, foldable. Fireproof +waterproof+Moisture-proof+anti-scratch+Sound-Absorbing, Mould-Proof.Lightweight. Clear textures, Variety of colours, etc.

## Mirror shaped design

Live your life to the fullest potential, and fight for your dreams

Specification: 1220 \* 2440mm Color: Available in multiple colors High definition mirror surface can be bent Mirror series