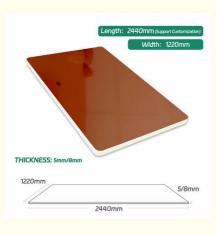

#### Specification

| opeonedion         |                                |  |
|--------------------|--------------------------------|--|
| Item               | Value                          |  |
| Material           | Bamboo Charcoal Wall Panel     |  |
| Size               | 1220*2440/2600/2800/3000*5/8mm |  |
| Length             | Customer's Demand              |  |
| After-sale Service | Online technical support       |  |