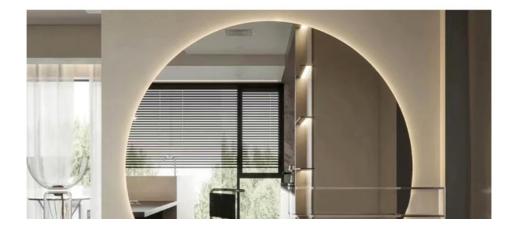

#### Factory Pirce Environmentally Friendly Light Luxury Mirror Bamboo Fiber Wood Veneer

Bamboo charcoal wood mirror wall panels are natural bamboo charcoal environmental protection panels, which can be "odorless", completely eliminating the disadvantages of traditional decoration that are not environmentally friendly and contain formaldehyde. Bamboo charcoal wall panels have the characteristics of bamboo charcoal environmental protection because of the addition of bamboo charcoal components. The possibilities are endless with mirrored bamboo charcoal panels to create stunning accent walls that enhance the aesthetics of your decor, or use them to strategically reflect light and create a spacious ambiance in smaller rooms. Bamboo charcoal wood mirror decorative panels have good compressive strength and abrasion resistance, its durability is much higher than other man-made panels. The specific surface area of bamboo charcoal is more than 3 times that of charcoal, and its porous and dense structure can play a role in adsorption, decomposition of odor and deodorization of sulfide, formaldehyde and other harmful substances. In the test of domestic testing organizations, the environmental protection grade of the board reaches E0 grade, and the flame retardant grade reaches B grade.

#### Applications

Hotel/Villa/Apartment/Office Building/Bathroom/Dining/Living Room/Shopping Mall, etc.

PINK MIRROR 2440\*1220MM

## Mirror shaped design

Live your life to the fullest potential, and fight for your dreams

Specification: 1220 \* 2440mm Color: Available in multiple colors High definition mirror surface can be bent Mirror series