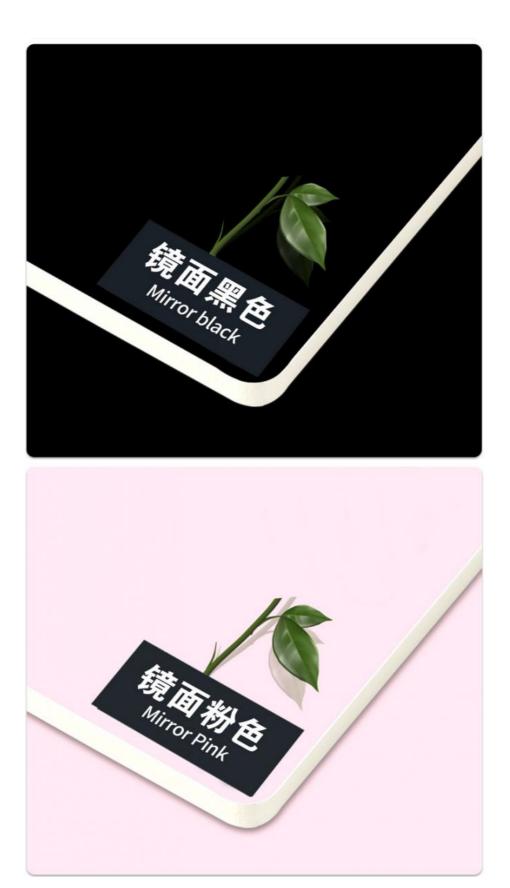

## Mirror shaped design

Live your life to the fullest potential, and fight for your dreams

Specification: 1220 \* 2440mm Color: Available in multiple colors High definition mirror surface can be bent Mirror series