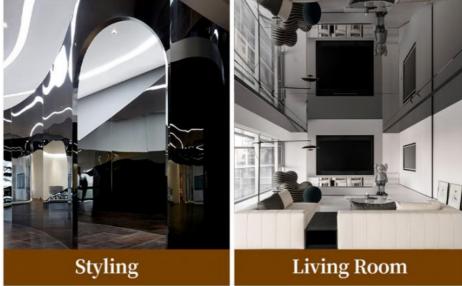

#### Applications

Hotel/Villa/Apartment/Office Building/Bathroom/Dining/Living Room/Shopping Mall, etc.

PINK MIRROR 2440\*1220MM