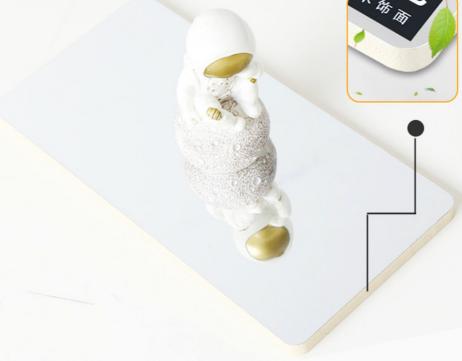

#### Applications

Hotel/Villa/Apartment/Office Building/Bathroom/Dining/Living Room/Shopping Mall, etc.

PINK MIRROR 2440\*1220MM

## Mirror shaped design

Live your life to the fullest potential, and fight for your dreams

Specification: 1220 \* 2440mm Color: Available in multiple colors High definition mirror surface can be bent Mirror series