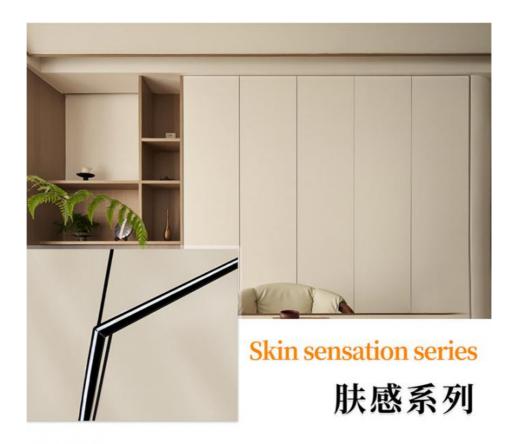

# Skin sensation plate Live your life to the fullest potential, and fight for your dreams

### 8 mm Interior Decoration Bamboo Wood Fiber Wall Panel Fireproof Skin Feeling Wood Veneer

8mm fire-resistant bamboo and wood fiber wall panels, skin-friendly wood veneer, presenting a harmonious fusion of visual charm and sense of security. The skin-touch wood veneer introduces a tactile dimension that appeals to the senses. This finish not only adds visual warmth but also creates an intimate connection with nature. These panels become a tactile canvas, providing a multi-sensory experience that resonates with comfort and authenticity. The fire-resistant properties of the 8mm bamboo fiber wall panels add an added layer of safety that is vital in interior spaces. This feature ensures peace of mind and makes the panels suitable for both residential and commercial environments. These panels have fire-resistant properties, enhancing safety without compromising elegance. 8mm fire-resistant bamboo fiber wall panels can be seamlessly integrated into various design styles. Their ability to combine safety, tactile experience and visual appeal makes them a versatile solution for a variety of interior spaces. In commercial spaces such as hotels, offices or restaurants, these panels become a testament to superior design and safety awareness. The combination of aesthetics and fire-resistant qualities make them an invaluable asset for creating visually appealing and safe environments.