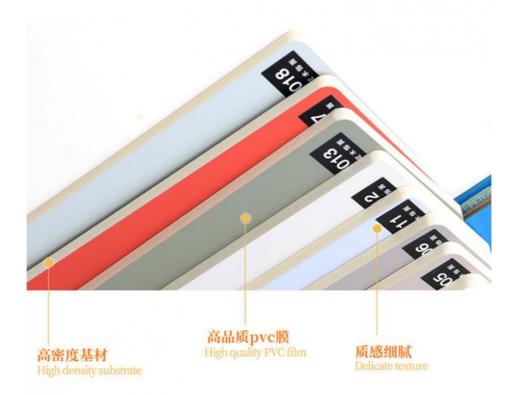

## Advantages

Easy Installation, Environmental Protection, Flexible, Bendable, High Density, foldable. Fireproof + waterproof + Moisture-proof+anti-scratch + Sound-Absorbing, Mould-Proof. Lightweight. Clear textures, Variety of colours, etc.