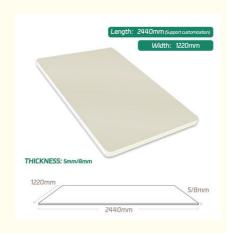

### Specification

| Item               | Value                          |
|--------------------|--------------------------------|
| Material           | Bamboo Charcoal Wall Panel     |
| Size               | 1220*2440/2600/2800/3000*5/8mm |
| Length             | Customer's Demand              |
| After-sale Service | Online technical support       |

# PVC WALL BOARD Newly upgraded healthy wooden boards

✓ Durable

**₩**/aterproof

✓ Sound insulation

**3**ecurity

Specification: 1220 \* 2440mm Color: Available in multiple colors