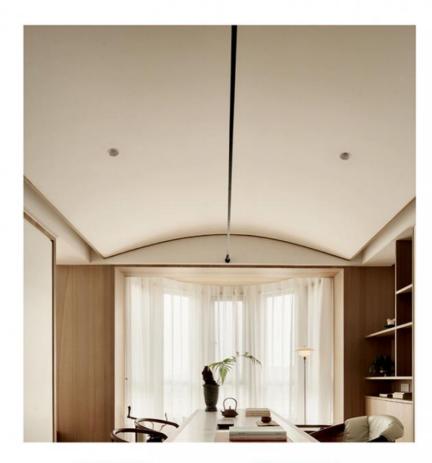

### 8 mm Interior Decoration Bamboo Wood Fiber Wall Panel Fireproof Skin Feeling Wood Veneer

8mm fire-resistant bamboo and wood fiber wall panels, skin-friendly wood veneer, presenting a harmonious fusion of visual charm and sense of security. The skin-touch wood veneer introduces a tactile dimension that appeals to the senses. This finish not only adds visual warmth but also creates an intimate connection with nature. These panels become a tactile canvas, providing a multi-sensory experience that resonates with comfort and authenticity. The fire-resistant properties of the 8mm bamboo fiber wall panels add an added layer of safety that is vital in interior spaces. This feature ensures peace of mind and makes the panels suitable for both residential and commercial environments. These panels have fire-resistant properties, enhancing safety without compromising elegance. 8mm fire-resistant bamboo fiber wall panels can be seamlessly integrated into various design styles. Their ability to combine safety, tactile experience and visual appeal makes them a versatile solution for a variety of interior spaces. In commercial spaces such as hotels, offices or restaurants, these panels become a testament to superior design and safety awareness. The combination of aesthetics and fire-resistant qualities make them an invaluable asset for creating visually appealing and safe environments.

## Advantages

Easy Installation, Environmental Protection, Flexible, Bendable, High Density, foldable. Fireproof + waterproof + Moisture-proof+anti-scratch + Sound-Absorbing, Mould-Proof. Lightweight. Clear textures, Variety of colours, etc.