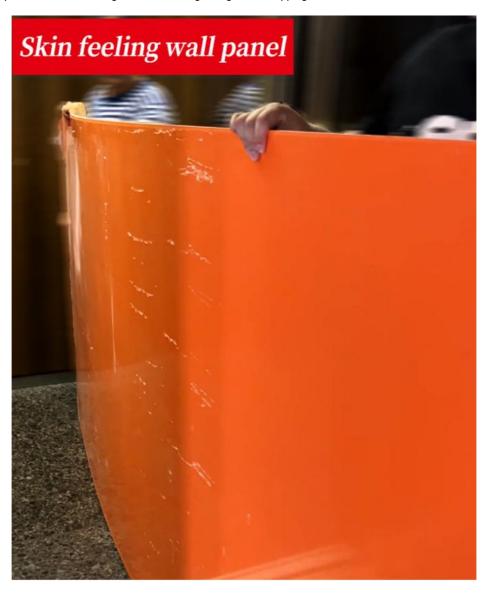

### 8 mm Interior Decoration Bamboo Wood Fiber Wall Panel Fireproof Skin Feeling Wood Veneer

8mm fire-resistant bamboo and wood fiber wall panels, skin-friendly wood veneer, presenting a harmonious fusion of visual charm and sense of security. The skin-touch wood veneer introduces a tactile dimension that appeals to the senses. This finish not only adds visual warmth but also creates an intimate connection with nature. These panels become a tactile canvas, providing a multi-sensory experience that resonates with comfort and authenticity. The fire-resistant properties of the 8mm bamboo fiber wall panels add an added layer of safety that is vital in interior spaces. This feature ensures peace of mind and makes the panels suitable for both residential and commercial environments. These panels have fire-resistant properties, enhancing safety without compromising elegance. 8mm fire-resistant bamboo fiber wall panels can be seamlessly integrated into various design styles. Their ability to combine safety, tactile experience and visual appeal makes them a versatile solution for a variety of interior spaces. In commercial spaces such as hotels, offices or restaurants, these panels become a testament to superior design and safety awareness. The combination of aesthetics and fire-resistant qualities make them an invaluable asset for creating visually appealing and safe environments.

## Advantages

Easy Installation, Environmental Protection, Flexible, Bendable, High Density, foldable. Fireproof + waterproof + Moisture-proof+anti-scratch + Sound-Absorbing, Mould-Proof. Lightweight. Clear textures, Variety of colours, etc.