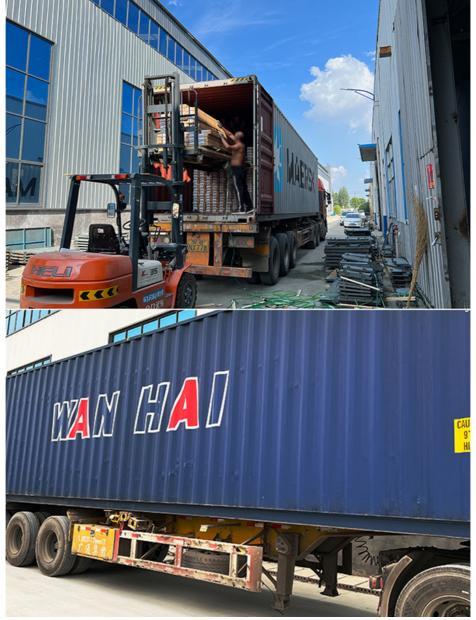

# **About Logistics**

FACTORY DIRECT MAIL SAMPLES FREE OF CHARGE

Shanghai Zhuokang Wood Industry Co., Ltd. is a professional production and processing of bamboo fiber wood veneer, carbon crystal board, bamboo fiber wallboard, bamboo fiber grille, outdoor wood plastic floor, wall skirt board, bamboo fiber lines, aluminum alloy metal lines and other products, the company has a complete and scientific quality management system. Shanghai Zhuokang Wood Industry Co., Ltd. integrity, strength and product quality has been recognized by the industry. Welcome friends from all walks of life to visit, guidance and business negotiations.

Q: How about the delivery time?

A: Lead time since receipt of 30% T/T deposit payment: 15-30 days. (Samples will be prepared within 5 days.)

Q: What kind of of payments does support ? A: T/T, L/C, D/P, e-Credit Line