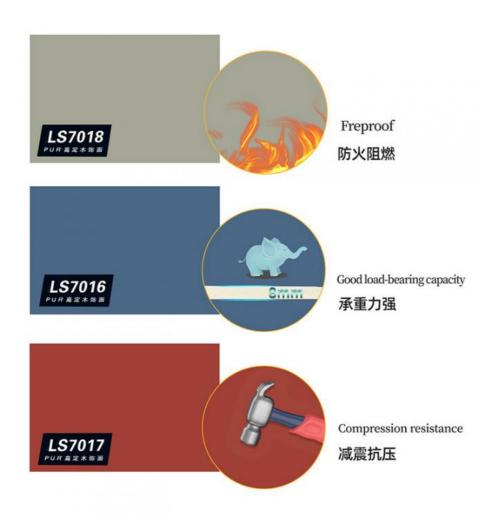

## Advantages

Easy Installation, Environmental Protection, Flexible, Bendable, High Density, foldable. Fireproof + waterproof + Moisture-proof+anti-scratch + Sound-Absorbing, Mould-Proof. Lightweight. Clear textures, Variety of colours, etc.