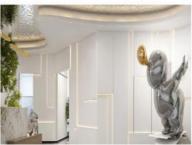

8 Mm Wood Veneer Wall Panel

### 8 mm Modern Luxury Bamboo Fiber Wood Veneer Fabric Textured PVC Panel Walls

8mm bamboo fiber wood veneer fabric textured PVC wall panels strike a harmonious balance between modern elegance and sustainability. The fusion of bamboo fibers and wood finishes in the panels creates a synergy of natural beauty and modern luxury. Bamboo fiber is a sustainable material that resonates with eco-conscious design, while wood finishes bring a real warmth that complements the contemporary aesthetic. Fabric textured PVC panels add a tactile dimension to the design, inviting touch and interaction. Texture introduces depth and character, providing an interesting visual interplay that engages the senses. This textural element enhances the visual appeal of the panels, making them not just surfaces, but captivating design statements. Bamboo, as a renewable resource, offers a sustainable alternative that supports a green lifestyle. By employing bamboo fibres, the panels make a subtle but impactful contribution to preserving the beauty of nature. Panels can transform living rooms, bedrooms and dining areas into enchanting sanctuaries of elegance and sustainability.