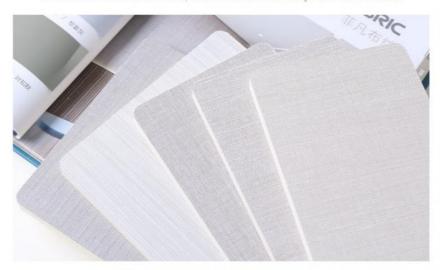

### More Images

Our Product Introduction

### 8 mm Modern Luxury Bamboo Fiber Wood Veneer Fabric Textured PVC Panel Walls

8mm bamboo fiber wood veneer fabric textured PVC wall panels strike a harmonious balance between modern elegance and sustainability. The fusion of bamboo fibers and wood finishes in the panels creates a synergy of natural beauty and modern luxury. Bamboo fiber is a sustainable material that resonates with eco-conscious design, while wood finishes bring a real warmth that complements the contemporary aesthetic. Fabric textured PVC panels add a tactile dimension to the design, inviting touch and interaction. Texture introduces depth and character, providing an interesting visual interplay that engages the senses. This textural element enhances the visual appeal of the panels, making them not just surfaces, but captivating design statements. Bamboo, as a renewable resource, offers a sustainable alternative that supports a green lifestyle. By employing bamboo fibres, the panels make a subtle but impactful contribution to preserving the beauty of nature. Panels can transform living rooms, bedrooms and dining areas into enchanting sanctuaries of elegance and sustainability.