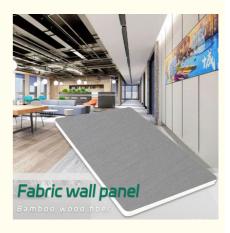

### 8 mm Modern Luxury Bamboo Fiber Wood Veneer Fabric Textured PVC Panel Walls

8mm bamboo fiber wood veneer fabric textured PVC wall panels strike a harmonious balance between modern elegance and sustainability. The fusion of bamboo fibers and wood finishes in the panels creates a synergy of natural beauty and modern luxury. Bamboo fiber is a sustainable material that resonates with eco-conscious design, while wood finishes bring a real warmth that complements the contemporary aesthetic. Fabric textured PVC panels add a tactile dimension to the design, inviting touch and interaction. Texture introduces depth and character, providing an interesting visual interplay that engages the senses. This textural element enhances the visual appeal of the panels, making them not just surfaces, but captivating design statements. Bamboo, as a renewable resource, offers a sustainable alternative that supports a green lifestyle. By employing bamboo fibres, the panels make a subtle but impactful contribution to preserving the beauty of nature. Panels can transform living rooms, bedrooms and dining areas into enchanting sanctuaries of elegance and sustainability.

### **Applications**

Hotel/Villa/Apartment/Office Building/Bathroom/Dining/Living Room/Shopping Mall,etc.

All new raw materials are used, and the use of secondary materials is refused

EASE OF USE