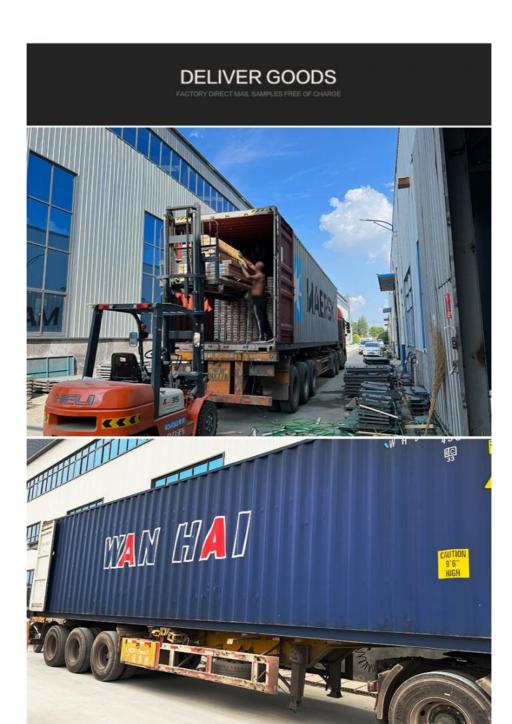

Q: Do you offer free samples ?
A: Free sample is available, but delivery cost paid by customer.

Q: What is your delivery time?

A: Generally, 1-2 weeks after confirmation of your deposit payment. Specific time depends on order items and order quantity.

Q: How about the delivery time ?

A: Lead time since receipt of 30% T/T deposit payment : 15-30 days. (Samples will be prepared within 5 days.)

Q: What kind of of payments does support ?
A: T/T, L/C, D/P, e-Credit Line