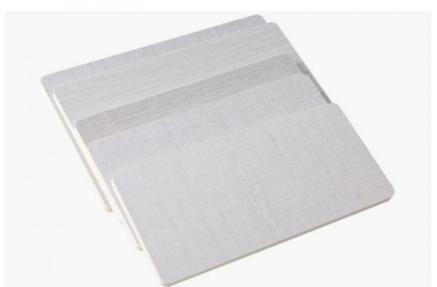

### Specification

| ·                  |                                |
|--------------------|--------------------------------|
| Item               | Value                          |
| Material           | Bamboo Charcoal Wall Panel     |
| Size               | 1220*2440/2600/2800/3000*5/8mm |
| Length             | Customer's Demand              |
| After-sale Service | Online technical support       |