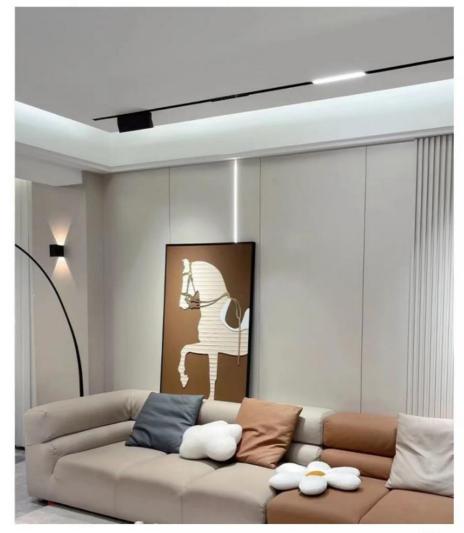

### 8 mm Modern Luxury Bamboo Fiber Wood Veneer Fabric Textured PVC Panel Walls

8mm bamboo fiber wood veneer fabric textured PVC wall panels strike a harmonious balance between modern elegance and sustainability. The fusion of bamboo fibers and wood finishes in the panels creates a synergy of natural beauty and modern luxury. Bamboo fiber is a sustainable material that resonates with eco-conscious design, while wood finishes bring a real warmth that complements the contemporary aesthetic. Fabric textured PVC panels add a tactile dimension to the design, inviting touch and interaction. Texture introduces depth and character, providing an interesting visual interplay that engages the senses. This textural element enhances the visual appeal of the panels, making them not just surfaces, but captivating design statements. Bamboo, as a renewable resource, offers a sustainable alternative that supports a green lifestyle. By employing bamboo fibres, the panels make a subtle but impactful contribution to preserving the beauty of nature. Panels can transform living rooms, bedrooms and dining areas into enchanting sanctuaries of elegance and sustainability.

# SCENE

Light luxury and simple show style

### SIMPLICITY IS AN ATTITUDEGED

SHOP CEILING

HOME DECORATION WALL

INTERIOR WALL

HOTEL CEILING