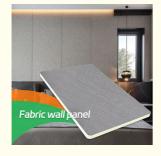

8 Mm Wood Veneer Wall Panel

### More Images

Our Product Introduction

### 8 mm Modern Luxury Bamboo Fiber Wood Veneer Fabric Textured PVC Panel Walls

8mm bamboo fiber wood veneer fabric textured PVC wall panels strike a harmonious balance between modern elegance and sustainability. The fusion of bamboo fibers and wood finishes in the panels creates a synergy of natural beauty and modern luxury. Bamboo fiber is a sustainable material that resonates with eco-conscious design, while wood finishes bring a real warmth that complements the contemporary aesthetic. Fabric textured PVC panels add a tactile dimension to the design, inviting touch and interaction. Texture introduces depth and character, providing an interesting visual interplay that engages the senses. This textural element enhances the visual appeal of the panels, making them not just surfaces, but captivating design statements. Bamboo, as a renewable resource, offers a sustainable alternative that supports a green lifestyle. By employing bamboo fibres, the panels make a subtle but impactful contribution to preserving the beauty of nature. Panels can transform living rooms, bedrooms and dining areas into enchanting sanctuaries of elegance and sustainability.