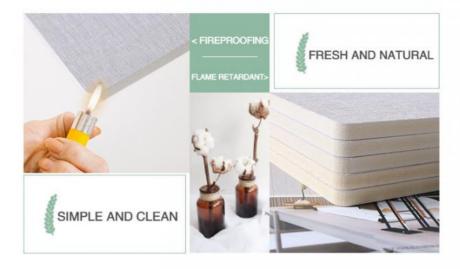

# FIRE RETARDANT AND SELF-EXTINGUISHING

In line with fire prevention requirements for safe use

### Advantages

Easy Installation, Environmental Protection, Flexible, Bendable, High Density, foldable. Fireproof + waterproof + Moisture-proof+anti-scratch + Sound-Absorbing, Mould-Proof. Lightweight. Clear textures, Variety of colours, etc.