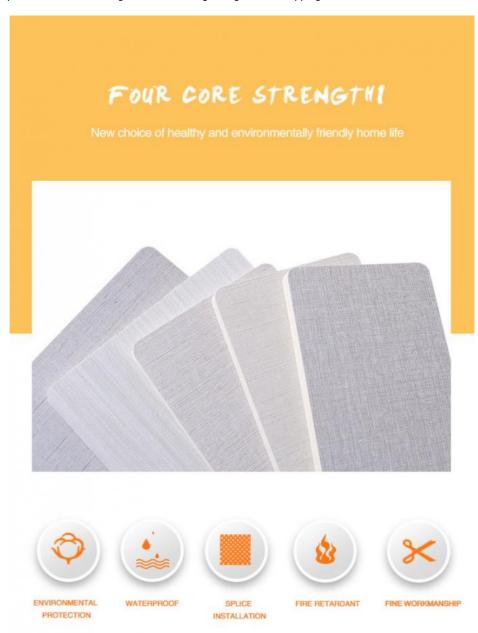

### Advantages

Easy Installation, Environmental Protection, Flexible, Bendable, High Density, foldable. Fireproof + waterproof + Moisture-proof+anti-scratch + Sound-Absorbing, Mould-Proof. Lightweight. Clear textures, Variety of colours, etc.

### **Applications**

Hotel/Villa/Apartment/Office Building/Bathroom/Dining/Living Room/Shopping Mall,etc.

All new raw materials are used, and the use of secondary materials is refused

EASE OF USE

# FIRE RETARDANT AND SELF-EXTINGUISHING

In line with fire prevention requirements for safe use

### **WATERPROOF MATERIAL**

It can also be used in wet environments such as basement toilets