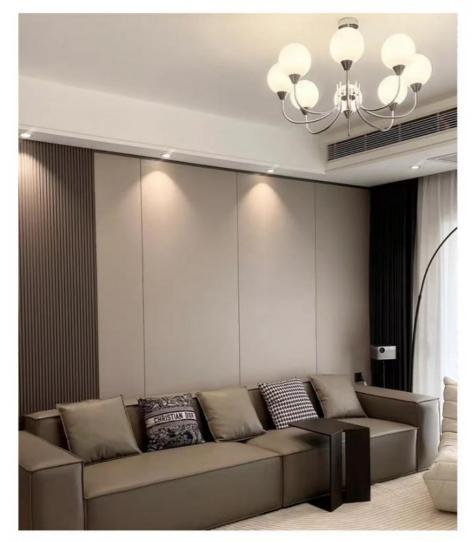

### 8 mm Modern Luxury Bamboo Fiber Wood Veneer Fabric Textured PVC Panel Walls

8mm bamboo fiber wood veneer fabric textured PVC wall panels strike a harmonious balance between modern elegance and sustainability. The fusion of bamboo fibers and wood finishes in the panels creates a synergy of natural beauty and modern luxury. Bamboo fiber is a sustainable material that resonates with eco-conscious design, while wood finishes bring a real warmth that complements the contemporary aesthetic. Fabric textured PVC panels add a tactile dimension to the design, inviting touch and interaction. Texture introduces depth and character, providing an interesting visual interplay that engages the senses. This textural element enhances the visual appeal of the panels, making them not just surfaces, but captivating design statements. Bamboo, as a renewable resource, offers a sustainable alternative that supports a green lifestyle. By employing bamboo fibres, the panels make a subtle but impactful contribution to preserving the beauty of nature. Panels can transform living rooms, bedrooms and dining areas into enchanting sanctuaries of elegance and sustainability.

# SCENE

Light luxury and simple show style

### SIMPLICITY IS AN ATTITUDEGED

SHOP CEILING

HOME DECORATION WALL

INTERIOR WALL

HOTEL CEILING