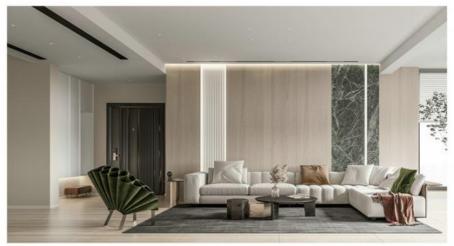

#### Solid Interior Decoration 1.22m Width Wood Grain Wood Veneer PVC Wall Panel

1.22m wide wood grain veneer PVC wall panel is an art that combines aesthetics with function, the use of wood grain veneer PVC wall panel has become a classic choice, exuding elegance and authenticity. The wood-grained wood finish of the panels brings warmth and a connection to nature, providing a visual tapestry that evokes a sense of comfort and authenticity. PVC wall panels up to 1.22m wide and bold in style. Wider panels result in fewer seams, creating a seamless and continuous surface that enhances the visual impact of the woodgrain pattern. This width makes the space feel more expansive and unifies the overall design. Wood Grain Wood Veneer PVC Wall Panels are versatile and blend seamlessly into a variety of design styles. They can adorn living rooms, dining rooms, bedrooms and more, providing a canvas to adapt to the visual while maintaining a sophisticated ambience. The wood grain pattern provides a natural focal point that resonates with the desire for organic beauty, making the room warm and cozy.