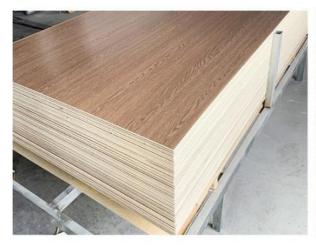

## Solid Interior Decoration 1.22m Width Wood Grain Wood Veneer PVC Wall **Panel**

#### Solid Interior Decoration 1.22m Width Wood Grain Wood Veneer PVC Wall Panel

1.22m wide wood grain veneer PVC wall panel is an art that combines aesthetics with function, the use of wood grain veneer PVC wall panel has become a classic choice, exuding elegance and authenticity. The wood-grained wood finish of the panels brings warmth and a connection to nature, providing a visual tapestry that evokes a sense of comfort and authenticity. PVC wall panels up to 1.22m wide and bold in style. Wider panels result in fewer seams, creating a seamless and continuous surface that enhances the visual impact of the woodgrain pattern. This width makes the space feel more expansive and unifies the overall design. Wood Grain Wood Veneer PVC Wall Panels are versatile and blend seamlessly into a variety of design styles. They can adorn living rooms, dining rooms, bedrooms and more, providing a canvas to adapt to the visual while maintaining a sophisticated ambience. The wood grain pattern provides a natural focal point that resonates with the desire for organic beauty, making the room warm and cozy.