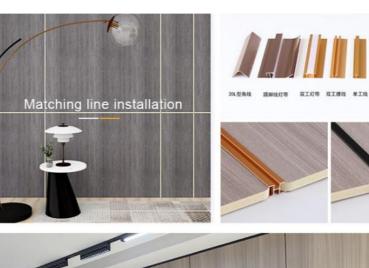

rial           | Bamboo Charcoal Wall Panel     |
| Size               | 1220*2440/2600/2800/3000*5/8mm |
| Length             | Customer's Demand              |
| After-sale Service | Online technical support       |

#### **Advantages**

Easy Installation, Environmental Protection, Flexible, Bendable, High Density, foldable. Fireproof + waterproof + Moisture-proof + anti-scratch + Sound - Absorbing, Mould - Proof. Lightweight. Clear textures, Variety of colours, etc.

#### **Applications**

Hotel/Villa/Apartment/Office Building/Bathroom/Dining/Living Room/Shopping Mall,etc





SPECIFICATIONS: 2440\*1220\*5/8MM



II Size:1220\*2440\*5mm / 8mm
Length can be customized 2.44m, 2.6m, 2.8m, 3m, 3.2m, 3.4m, 3.6m





PVC WALL (please click here and know more details ):











[Arc wall]

















# COLOR DISPLAY

THE TEST REPORT IS SAFE AND ASSURED

一百多款颜色可供选择 色彩丰富 好搭配

菲凡木纹















肤感xilie

















## **CERTIFICATE**

THE TEST REPORT IS SAFE AND ASSURED

经过安全检测 您买到的都是健康好木板



## REASONS FOR CHOOSING US



Main ecological wood decorative panel, solid wood grid board, ecological wood Great Wall board, relief board, U-shaped ceiling, square, wood sound-absorbing board and other products.









## 15,000-SQUARE-METER PLANT

15,000 square meters of production and storage workshop, sufficient supply of goods, multiple production lines at the same time, strong productivity, fast delivery.







Strength manufacturers, quality assurance, exports to the world. Its high-quality products and perfect after-sales service have been widely recognized by custome