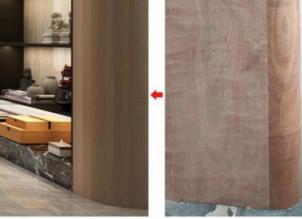

#### Solid Interior Decoration 1.22m Width Wood Grain Wood Veneer PVC Wall Panel

1.22m wide wood grain veneer PVC wall panel is an art that combines aesthetics with function, the use of wood grain veneer PVC wall panel has become a classic choice, exuding elegance and authenticity. The wood-grained wood finish of the panels brings warmth and a connection to nature, providing a visual tapestry that evokes a sense of comfort and authenticity. PVC wall panels up to 1.22m wide and bold in style. Wider panels result in fewer seams, creating a seamless and continuous surface that enhances the visual impact of the woodgrain pattern. This width makes the space feel more expansive and unifies the overall design. Wood Grain Wood Veneer PVC Wall Panels are versatile and blend seamlessly into a variety of design styles. They can adorn living rooms, dining rooms, bedrooms and more, providing a canvas to adapt to the visual while maintaining a sophisticated ambience. The wood grain pattern provides a natural focal point that resonates with the desire for organic beauty, making the room warm and cozy.

#### **Applications**

Hotel/Villa/Apartment/Office Building/Bathroom/Dining/Living Room/Shopping Mall,etc

SPECIFICATIONS: 2440\*1220\*5/8MM

II Size:1220\*2440\*5mm / 8mm
Length can be customized 2.44m, 2.6m, 2.8m, 3m, 3.2m, 3.4m, 3.6m