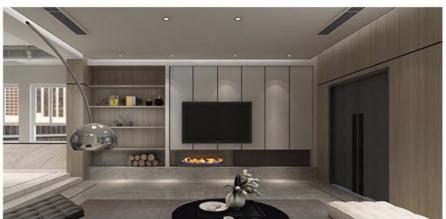

#### **Applications**

Hotel/Villa/Apartment/Office Building/Bathroom/Dining/Living Room/Shopping Mall,etc

SPECIFICATIONS: 2440\*1220\*5/8MM

II Size:1220\*2440\*5mm / 8mm
Length can be customized 2.44m, 2.6m, 2.8m, 3m, 3.2m, 3.4m, 3.6m