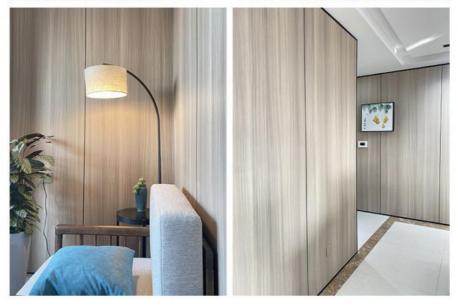

#### Solid Interior Decoration 1.22m Width Wood Grain Wood Veneer PVC Wall Panel

1.22m wide wood grain veneer PVC wall panel is an art that combines aesthetics with function, the use of wood grain veneer PVC wall panel has become a classic choice, exuding elegance and authenticity. The wood-grained wood finish of the panels brings warmth and a connection to nature, providing a visual tapestry that evokes a sense of comfort and authenticity. PVC wall panels up to 1.22m wide and bold in style. Wider panels result in fewer seams, creating a seamless and continuous surface that enhances the visual impact of the woodgrain pattern. This width makes the space feel more expansive and unifies the overall design. Wood Grain Wood Veneer PVC Wall Panels are versatile and blend seamlessly into a variety of design styles. They can adorn living rooms, dining rooms, bedrooms and more, providing a canvas to adapt to the visual while maintaining a sophisticated ambience. The wood grain pattern provides a natural focal point that resonates with the desire for organic beauty, making the room warm and cozy.