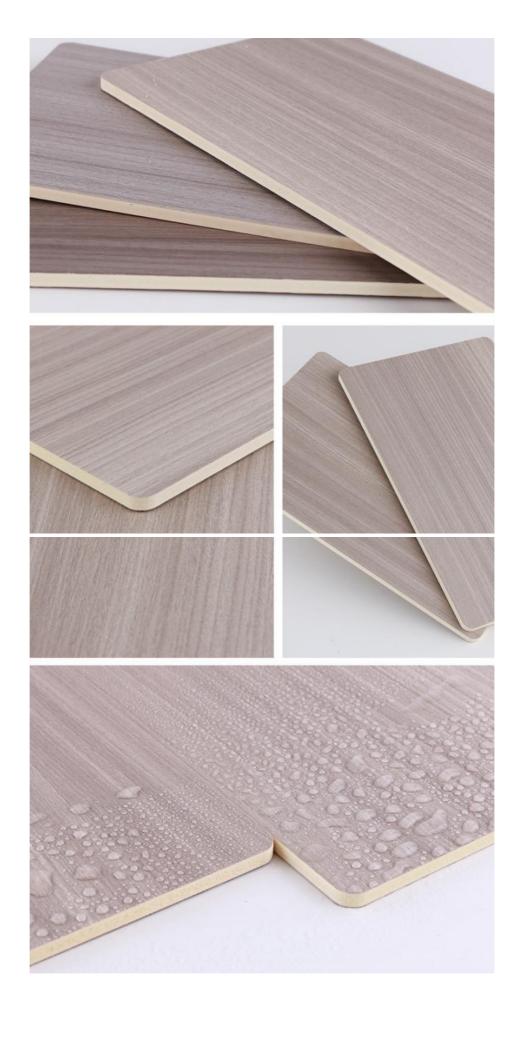

#### Solid Interior Decoration 1.22m Width Wood Grain Wood Veneer PVC Wall Panel

1.22m wide wood grain veneer PVC wall panel is an art that combines aesthetics with function, the use of wood grain veneer PVC wall panel has become a classic choice, exuding elegance and authenticity. The wood-grained wood finish of the panels brings warmth and a connection to nature, providing a visual tapestry that evokes a sense of comfort and authenticity. PVC wall panels up to 1.22m wide and bold in style. Wider panels result in fewer seams, creating a seamless and continuous surface that enhances the visual impact of the woodgrain pattern. This width makes the space feel more expansive and unifies the overall design. Wood Grain Wood Veneer PVC Wall Panels are versatile and blend seamlessly into a variety of design styles. They can adorn living rooms, dining rooms, bedrooms and more, providing a canvas to adapt to the visual while maintaining a sophisticated ambience. The wood grain pattern provides a natural focal point that resonates with the desire for organic beauty, making the room warm and cozy.

#### **Advantages**

Easy Installation, Environmental Protection, Flexible, Bendable, High Density, foldable. Fireproof + waterproof + Moisture-proof + anti-scratch + Sound - Absorbing, Mould - Proof. Lightweight. Clear textures, Variety of colours, etc.