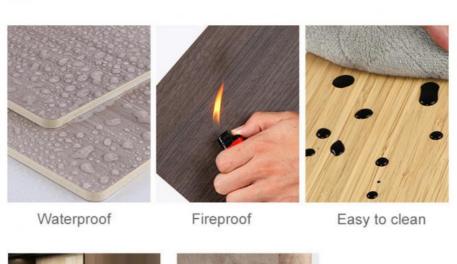

#### **Advantages**

Easy Installation, Environmental Protection, Flexible, Bendable, High Density, foldable. Fireproof + waterproof + Moisture-proof + anti-scratch + Sound - Absorbing, Mould - Proof. Lightweight. Clear textures, Variety of colours, etc.