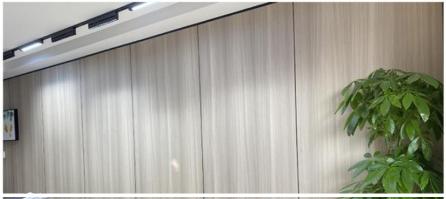

#### Solid Interior Decoration 1.22m Width Wood Grain Wood Veneer PVC Wall Panel

1.22m wide wood grain veneer PVC wall panel is an art that combines aesthetics with function, the use of wood grain veneer PVC wall panel has become a classic choice, exuding elegance and authenticity. The wood-grained wood finish of the panels brings warmth and a connection to nature, providing a visual tapestry that evokes a sense of comfort and authenticity. PVC wall panels up to 1.22m wide and bold in style. Wider panels result in fewer seams, creating a seamless and continuous surface that enhances the visual impact of the woodgrain pattern. This width makes the space feel more expansive and unifies the overall design. Wood Grain Wood Veneer PVC Wall Panels are versatile and blend seamlessly into a variety of design styles. They can adorn living rooms, dining rooms, bedrooms and more, providing a canvas to adapt to the visual while maintaining a sophisticated ambience. The wood grain pattern provides a natural focal point that resonates with the desire for organic beauty, making the room warm and cozy.

#### **Applications**

Hotel/Villa/Apartment/Office Building/Bathroom/Dining/Living Room/Shopping Mall,etc

SPECIFICATIONS: 2440\*1220\*5/8MM

II Size:1220\*2440\*5mm / 8mm
Length can be customized 2.44m, 2.6m, 2.8m, 3m, 3.2m, 3.4m, 3.6m