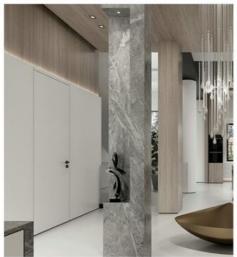

## More Images

Our Product Introduction

#### Solid Interior Decoration 1.22m Width Wood Grain Wood Veneer PVC Wall Panel

1.22m wide wood grain veneer PVC wall panel is an art that combines aesthetics with function, the use of wood grain veneer PVC wall panel has become a classic choice, exuding elegance and authenticity. The wood-grained wood finish of the panels brings warmth and a connection to nature, providing a visual tapestry that evokes a sense of comfort and authenticity. PVC wall panels up to 1.22m wide and bold in style. Wider panels result in fewer seams, creating a seamless and continuous surface that enhances the visual impact of the woodgrain pattern. This width makes the space feel more expansive and unifies the overall design. Wood Grain Wood Veneer PVC Wall Panels are versatile and blend seamlessly into a variety of design styles. They can adorn living rooms, dining rooms, bedrooms and more, providing a canvas to adapt to the visual while maintaining a sophisticated ambience. The wood grain pattern provides a natural focal point that resonates with the desire for organic beauty, making the room warm and cozy.