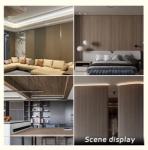

#### **Applications**

Hotel/Villa/Apartment/Office Building/Bathroom/Dining/Living Room/Shopping Mall,etc

SPECIFICATIONS: 2440\*1220\*5/8MM

II Size:1220\*2440\*5mm / 8mm
Length can be customized 2.44m, 2.6m, 2.8m, 3m, 3.2m, 3.4m, 3.6m