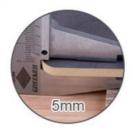

#### **Applications**

Hotel/Villa/Apartment/Office Building/Bathroom/Dining/Living Room/Shopping Mall,etc

SPECIFICATIONS: 2440\*1220\*5/8MM

II Size:1220\*2440\*5mm / 8mm
Length can be customized 2.44m, 2.6m, 2.8m, 3m, 3.2m, 3.4m, 3.6m