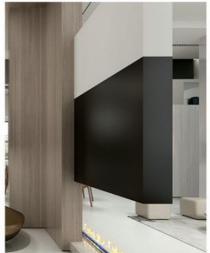

## More Images

Our Product Introduction

#### Solid Interior Decoration 1.22m Width Wood Grain Wood Veneer PVC Wall Panel

1.22m wide wood grain veneer PVC wall panel is an art that combines aesthetics with function, the use of wood grain veneer PVC wall panel has become a classic choice, exuding elegance and authenticity. The wood-grained wood finish of the panels brings warmth and a connection to nature, providing a visual tapestry that evokes a sense of comfort and authenticity. PVC wall panels up to 1.22m wide and bold in style. Wider panels result in fewer seams, creating a seamless and continuous surface that enhances the visual impact of the woodgrain pattern. This width makes the space feel more expansive and unifies the overall design. Wood Grain Wood Veneer PVC Wall Panels are versatile and blend seamlessly into a variety of design styles. They can adorn living rooms, dining rooms, bedrooms and more, providing a canvas to adapt to the visual while maintaining a sophisticated ambience. The wood grain pattern provides a natural focal point that resonates with the desire for organic beauty, making the room warm and cozy.