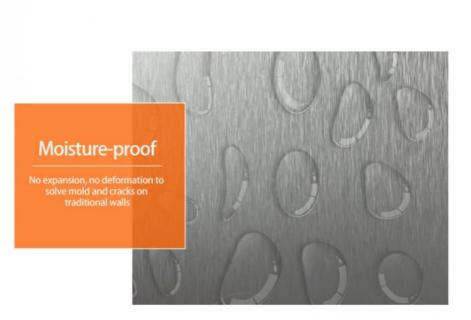

#### Advantages

Easy Installation, Environmental Protection, Flexible, Bendable, High Density, foldable. Fireproof +waterproof+Moisture-proof+anti-scratch+Sound-Absorbing, Mould-Proof.Lightweight. Clear textures, Variety of colours, etc.