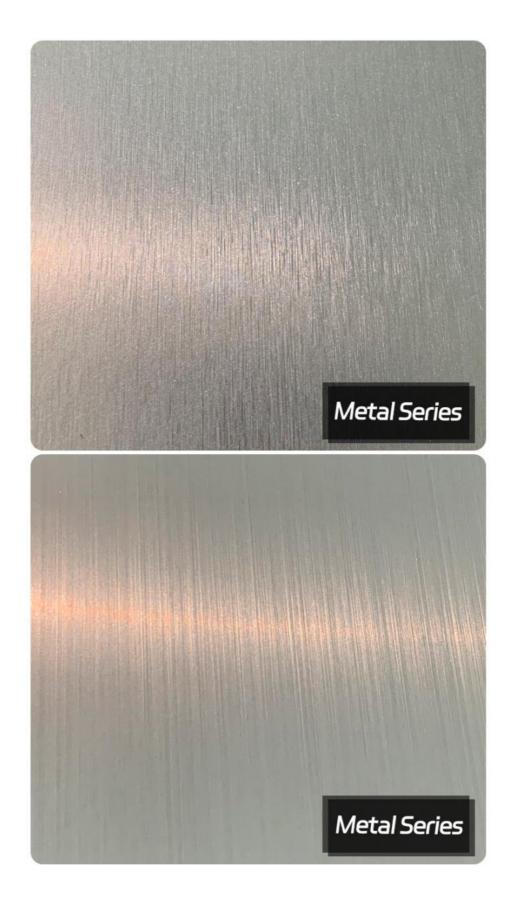

# Metal Wood Veneer Solid Waterproof Flame Retardant Decorative PVC Wall Panels

#### Metal wood veneer solid waterproof flame retardant decorative PVC wall panels

Metal Wood Veneer Solid Waterproof Flame Retardant Decorative PVC Wall Panel Incorporating metal, wood veneer, strong construction, waterproof and flame retardant properties into decorative PVC wall panels represents a bold step in redefining interior spaces. The fusion of PVC simulated metal and wood finishes in the panels creates a fascinating juxtaposition. Metal brings modernity and style, while wood finishes bring warmth and authenticity. This harmonious fusion bridges the gap between modern and classic design, allowing panels to resonate with different aesthetic preferences. Their sturdiness not only provides longevity, but also a premium feel. Panels are no longer just decorative elements; they become an integral part of the surrounding architecture. The integration of waterproof and flame-retardant features adds an additional layer of functionality, enhancing the suitability of the panels for various environments. Whether in a bathroom or a commercial space, these panels ensure durability and safety without compromising aesthetics.