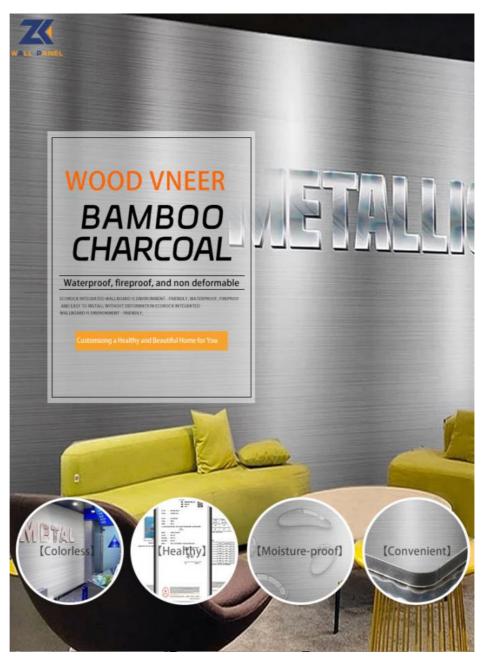

#### Metal wood veneer solid waterproof flame retardant decorative PVC wall panels

Metal Wood Veneer Solid Waterproof Flame Retardant Decorative PVC Wall Panel Incorporating metal, wood veneer, strong construction, waterproof and flame retardant properties into decorative PVC wall panels represents a bold step in redefining interior spaces. The fusion of PVC simulated metal and wood finishes in the panels creates a fascinating juxtaposition. Metal brings modernity and style, while wood finishes bring warmth and authenticity. This harmonious fusion bridges the gap between modern and classic design, allowing panels to resonate with different aesthetic preferences. Their sturdiness not only provides longevity, but also a premium feel. Panels are no longer just decorative elements; they become an integral part of the surrounding architecture. The integration of waterproof and flame-retardant features adds an additional layer of functionality, enhancing the suitability of the panels for various environments. Whether in a bathroom or a commercial space, these panels ensure durability and safety without compromising aesthetics.

#### Advantages

Easy Installation, Environmental Protection, Flexible, Bendable, High Density, foldable. Fireproof +waterproof+Moisture-proof+anti-scratch+Sound-Absorbing, Mould-Proof.Lightweight. Clear textures, Variety of colours, etc.