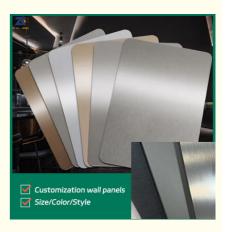

## Product Specification

- Material:Color:
- Package:
- Samples:
- Size:
- -----
- Thickness:
- Advantage:
- Fire Rating:
- Highlight:

| Bamboo Charcoal ,Bamboo Wood Fiber                              |  |  |
|-----------------------------------------------------------------|--|--|
| Customized                                                      |  |  |
| Carton Packaging +Pallet                                        |  |  |
| Free/Customized                                                 |  |  |
| Various And Custom                                              |  |  |
| 5/8mm                                                           |  |  |
| Easy Installation, Environmental Protection, Flexible, Bendable |  |  |
| В                                                               |  |  |
|                                                                 |  |  |

#### Applications

Hotel/Villa/Apartment/Office Building/Bathroom/Dining/Living Room/Shopping Mall,etc.

Usage: Hotels, Offices, Exhibition halls, Entertainment, etc

Note: The length can be customized as 2.6m, 2.8m, 3m, 3.6m, and the thickness is 5/8mm