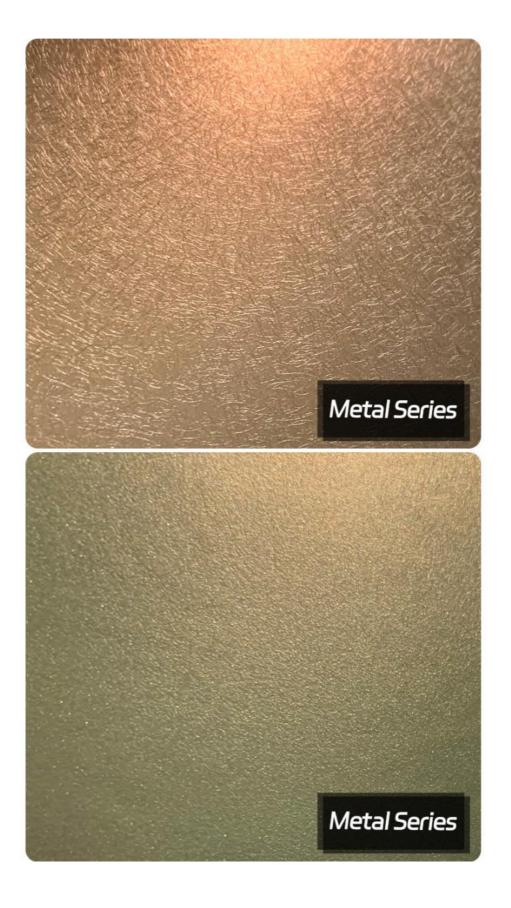

# Metal Wood Veneer Solid Waterproof Flame Retardant Decorative PVC Wall Panels

#### Metal wood veneer solid waterproof flame retardant decorative PVC wall panels

Metal Wood Veneer Solid Waterproof Flame Retardant Decorative PVC Wall Panel Incorporating metal, wood veneer, strong construction, waterproof and flame retardant properties into decorative PVC wall panels represents a bold step in redefining interior spaces. The fusion of PVC simulated metal and wood finishes in the panels creates a fascinating juxtaposition. Metal brings modernity and style, while wood finishes bring warmth and authenticity. This harmonious fusion bridges the gap between modern and classic design, allowing panels to resonate with different aesthetic preferences. Their sturdiness not only provides longevity, but also a premium feel. Panels are no longer just decorative elements; they become an integral part of the surrounding architecture. The integration of waterproof and flame-retardant features adds an additional layer of functionality, enhancing the suitability of the panels for various environments. Whether in a bathroom or a commercial space, these panels ensure durability and safety without compromising aesthetics.