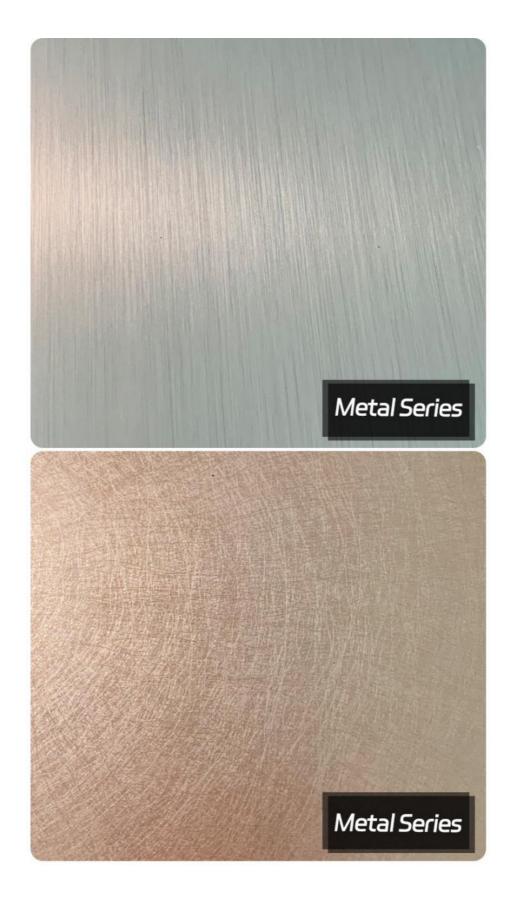

## Product Specification

- Material:Color:
- Package:
- Samples:
- Size:
- -----
- Thickness:
- Advantage:
- Fire Rating:
- Highlight:

| Bamboo Charcoal ,Bamboo Wood Fiber                              |  |  |
|-----------------------------------------------------------------|--|--|
| Customized                                                      |  |  |
| Carton Packaging +Pallet                                        |  |  |
| Free/Customized                                                 |  |  |
| Various And Custom                                              |  |  |
| 5/8mm                                                           |  |  |
| Easy Installation, Environmental Protection, Flexible, Bendable |  |  |
| В                                                               |  |  |
|                                                                 |  |  |