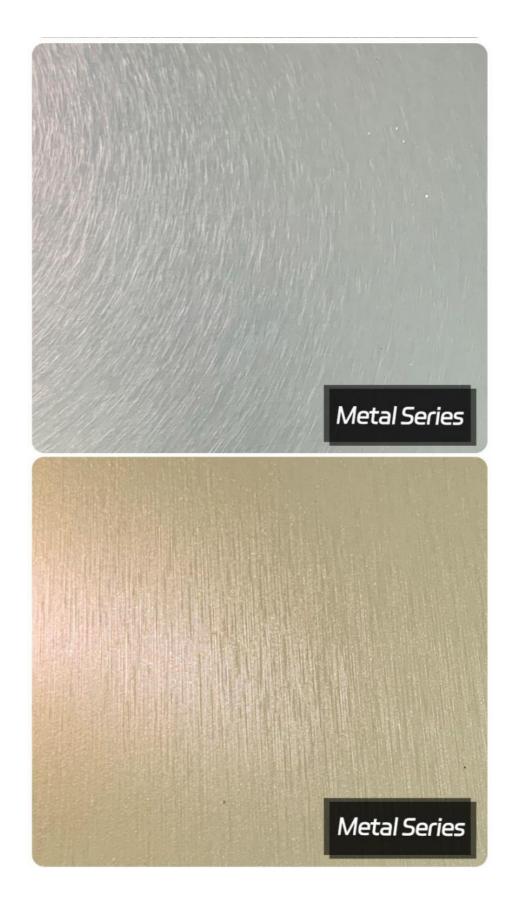

# Metal Wood Veneer Solid Waterproof Flame Retardant Decorative PVC Wall Panels

#### Metal wood veneer solid waterproof flame retardant decorative PVC wall panels

Metal Wood Veneer Solid Waterproof Flame Retardant Decorative PVC Wall Panel Incorporating metal, wood veneer, strong construction, waterproof and flame retardant properties into decorative PVC wall panels represents a bold step in redefining interior spaces. The fusion of PVC simulated metal and wood finishes in the panels creates a fascinating juxtaposition. Metal brings modernity and style, while wood finishes bring warmth and authenticity. This harmonious fusion bridges the gap between modern and classic design, allowing panels to resonate with different aesthetic preferences. Their sturdiness not only provides longevity, but also a premium feel. Panels are no longer just decorative elements; they become an integral part of the surrounding architecture. The integration of waterproof and flame-retardant features adds an additional layer of functionality, enhancing the suitability of the panels for various environments. Whether in a bathroom or a commercial space, these panels ensure durability and safety without compromising aesthetics.