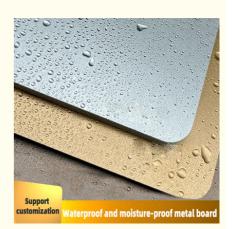

#### Metal wood veneer solid waterproof flame retardant decorative PVC wall panels

Metal Wood Veneer Solid Waterproof Flame Retardant Decorative PVC Wall Panel Incorporating metal, wood veneer, strong construction, waterproof and flame retardant properties into decorative PVC wall panels represents a bold step in redefining interior spaces. The fusion of PVC simulated metal and wood finishes in the panels creates a fascinating juxtaposition. Metal brings modernity and style, while wood finishes bring warmth and authenticity. This harmonious fusion bridges the gap between modern and classic design, allowing panels to resonate with different aesthetic preferences. Their sturdiness not only provides longevity, but also a premium feel. Panels are no longer just decorative elements; they become an integral part of the surrounding architecture. The integration of waterproof and flame-retardant features adds an additional layer of functionality, enhancing the suitability of the panels for various environments. Whether in a bathroom or a commercial space, these panels ensure durability and safety without compromising aesthetics.

#### Advantages

Easy Installation, Environmental Protection, Flexible, Bendable, High Density, foldable. Fireproof +waterproof+Moisture-proof+anti-scratch+Sound-Absorbing, Mould-Proof.Lightweight. Clear textures, Variety of colours, etc.