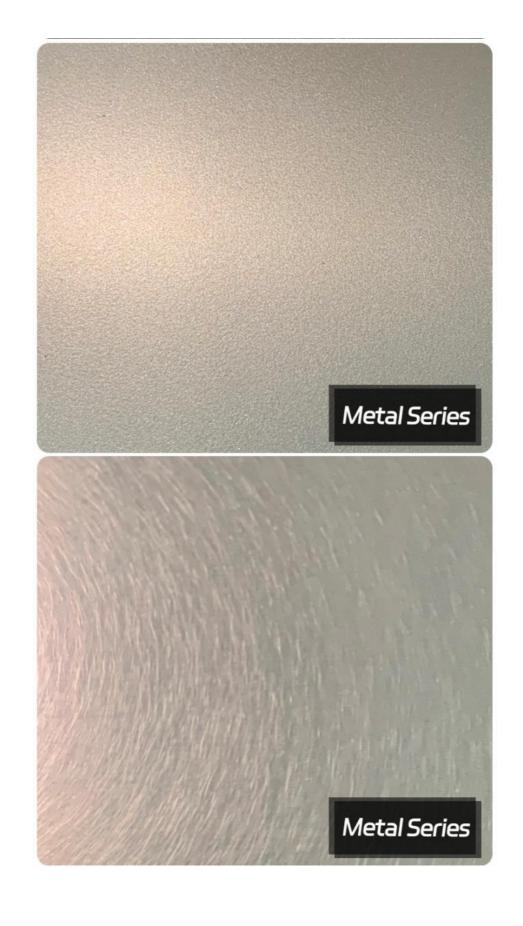

# Metal Wood Veneer Solid Waterproof Flame Retardant Decorative PVC Wall Panels

#### Metal wood veneer solid waterproof flame retardant decorative PVC wall panels

Metal Wood Veneer Solid Waterproof Flame Retardant Decorative PVC Wall Panel Incorporating metal, wood veneer, strong construction, waterproof and flame retardant properties into decorative PVC wall panels represents a bold step in redefining interior spaces. The fusion of PVC simulated metal and wood finishes in the panels creates a fascinating juxtaposition. Metal brings modernity and style, while wood finishes bring warmth and authenticity. This harmonious fusion bridges the gap between modern and classic design, allowing panels to resonate with different aesthetic preferences. Their sturdiness not only provides longevity, but also a premium feel. Panels are no longer just decorative elements; they become an integral part of the surrounding architecture. The integration of waterproof and flame-retardant features adds an additional layer of functionality, enhancing the suitability of the panels for various environments. Whether in a bathroom or a commercial space, these panels ensure durability and safety without compromising aesthetics.