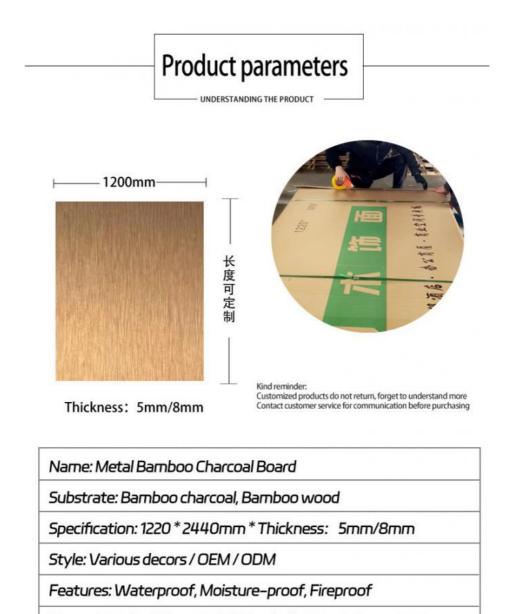

## Product Specification

- Material:Color:
- Package:
- Samples:
- Size:
- -----
- Thickness:
- Advantage:
- Fire Rating:
- Highlight:

| Bamboo Charcoal ,Bamboo Wood Fiber                              |  |  |
|-----------------------------------------------------------------|--|--|
| Customized                                                      |  |  |
| Carton Packaging +Pallet                                        |  |  |
| Free/Customized                                                 |  |  |
| Various And Custom                                              |  |  |
| 5/8mm                                                           |  |  |
| Easy Installation, Environmental Protection, Flexible, Bendable |  |  |
| В                                                               |  |  |
|                                                                 |  |  |

#### Specification

| opecification      |                                |
|--------------------|--------------------------------|
| Item               | Value                          |
| Material           | Bamboo Charcoal Wall Panel     |
| Size               | 1220*2440/2600/2800/3000*5/8mm |
| Length             | Customer's Demand              |
| After-sale Service | Online technical support       |

#### Applications

Hotel/Villa/Apartment/Office Building/Bathroom/Dining/Living Room/Shopping Mall,etc.

Usage: Hotels, Offices, Exhibition halls, Entertainment, etc

Note: The length can be customized as 2.6m, 2.8m, 3m, 3.6m, and the thickness is 5/8mm