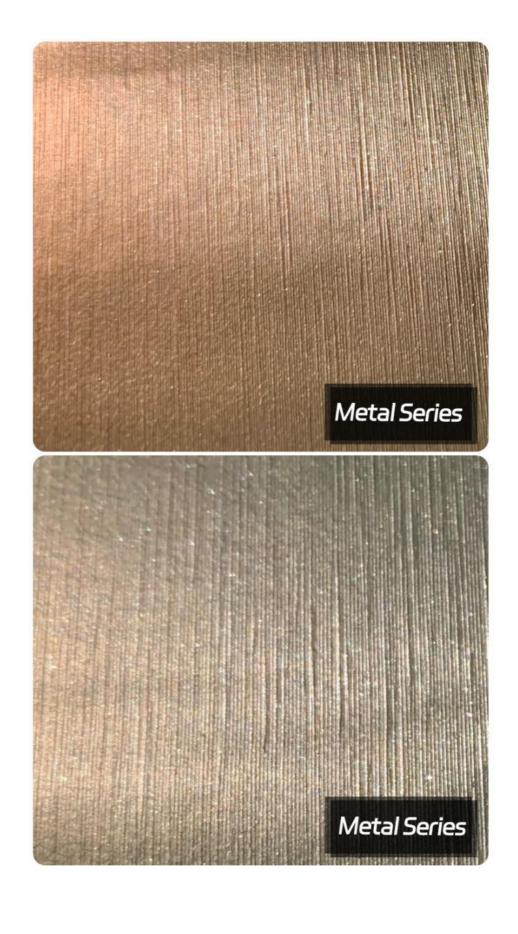

#### Metal wood veneer solid waterproof flame retardant decorative PVC wall panels

Metal Wood Veneer Solid Waterproof Flame Retardant Decorative PVC Wall Panel Incorporating metal, wood veneer, strong construction, waterproof and flame retardant properties into decorative PVC wall panels represents a bold step in redefining interior spaces. The fusion of PVC simulated metal and wood finishes in the panels creates a fascinating juxtaposition. Metal brings modernity and style, while wood finishes bring warmth and authenticity. This harmonious fusion bridges the gap between modern and classic design, allowing panels to resonate with different aesthetic preferences. Their sturdiness not only provides longevity, but also a premium feel. Panels are no longer just decorative elements; they become an integral part of the surrounding architecture. The integration of waterproof and flame-retardant features adds an additional layer of functionality, enhancing the suitability of the panels for various environments. Whether in a bathroom or a commercial space, these panels ensure durability and safety without compromising aesthetics.