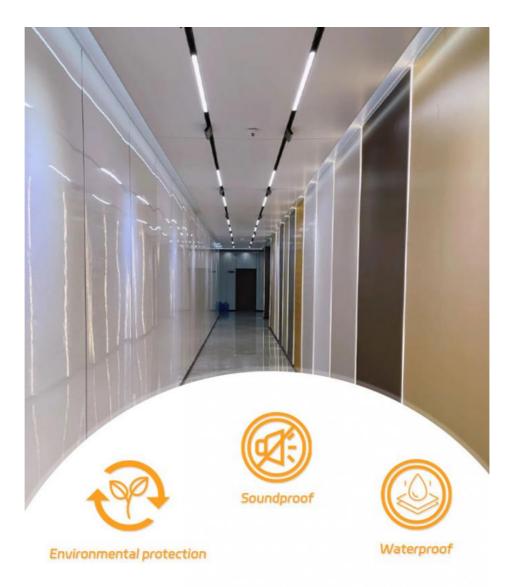

#### Advantages

Easy Installation, Environmental Protection, Flexible, Bendable, High Density, foldable. Fireproof +waterproof+Moisture-proof+anti-scratch+Sound-Absorbing, Mould-Proof.Lightweight. Clear textures, Variety of colours, etc.

# **Environmental Protection**

Safety and Health Board