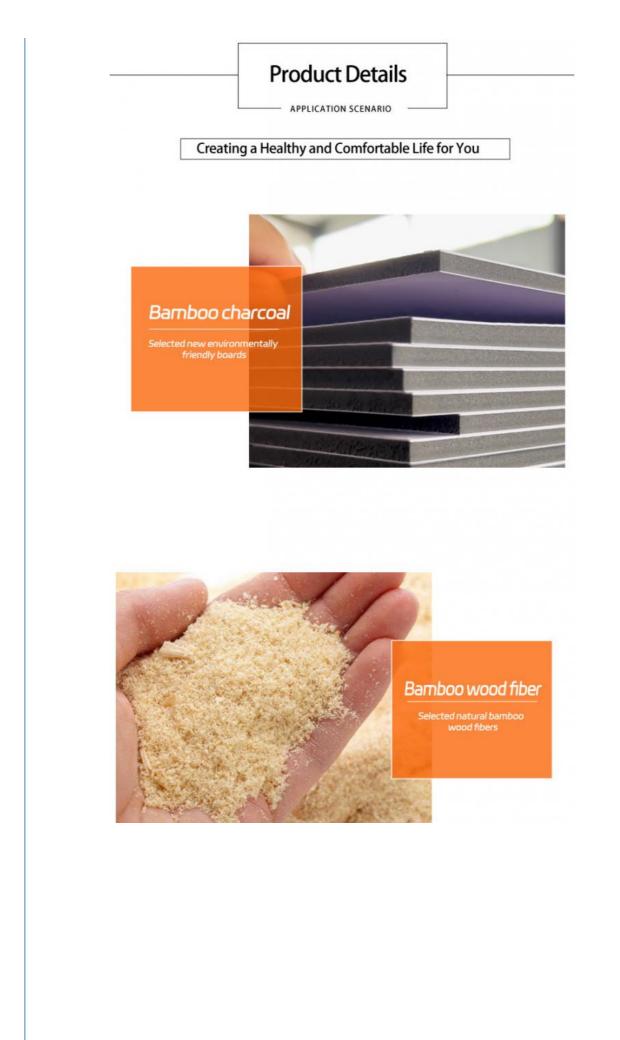

## Product Specification

- Material:Color:
- Package:
- Samples:
- Size:
- -----
- Thickness:
- Advantage:
- Fire Rating:
- Highlight:

| Bamboo Charcoal ,Bamboo Wood Fiber                              |  |  |
|-----------------------------------------------------------------|--|--|
| Customized                                                      |  |  |
| Carton Packaging +Pallet                                        |  |  |
| Free/Customized                                                 |  |  |
| Various And Custom                                              |  |  |
| 5/8mm                                                           |  |  |
| Easy Installation, Environmental Protection, Flexible, Bendable |  |  |
| В                                                               |  |  |
|                                                                 |  |  |

#### Advantages

Easy Installation, Environmental Protection, Flexible, Bendable, High Density, foldable. Fireproof +waterproof+Moisture-proof+anti-scratch+Sound-Absorbing, Mould-Proof.Lightweight. Clear textures, Variety of colours, etc.