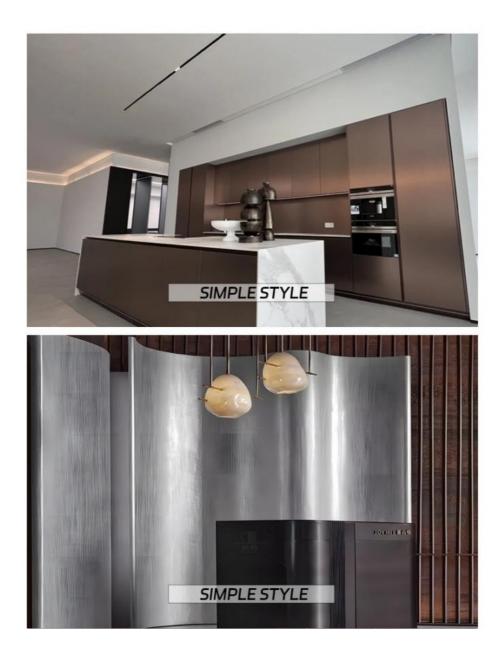

#### Metal wood veneer solid waterproof flame retardant decorative PVC wall panels

Metal Wood Veneer Solid Waterproof Flame Retardant Decorative PVC Wall Panel Incorporating metal, wood veneer, strong construction, waterproof and flame retardant properties into decorative PVC wall panels represents a bold step in redefining interior spaces. The fusion of PVC simulated metal and wood finishes in the panels creates a fascinating juxtaposition. Metal brings modernity and style, while wood finishes bring warmth and authenticity. This harmonious fusion bridges the gap between modern and classic design, allowing panels to resonate with different aesthetic preferences. Their sturdiness not only provides longevity, but also a premium feel. Panels are no longer just decorative elements; they become an integral part of the surrounding architecture. The integration of waterproof and flame-retardant features adds an additional layer of functionality, enhancing the suitability of the panels for various environments. Whether in a bathroom or a commercial space, these panels ensure durability and safety without compromising aesthetics.

#### Applications

Hotel/Villa/Apartment/Office Building/Bathroom/Dining/Living Room/Shopping Mall,etc.

Usage: Hotels, Offices, Exhibition halls, Entertainment, etc

Note: The length can be customized as 2.6m, 2.8m, 3m, 3.6m, and the thickness is 5/8mm