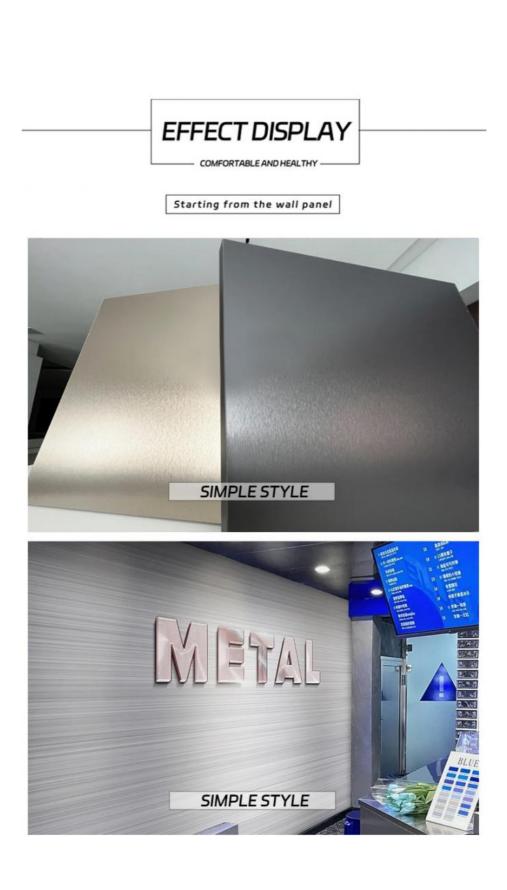

#### Metal wood veneer solid waterproof flame retardant decorative PVC wall panels

Metal Wood Veneer Solid Waterproof Flame Retardant Decorative PVC Wall Panel Incorporating metal, wood veneer, strong construction, waterproof and flame retardant properties into decorative PVC wall panels represents a bold step in redefining interior spaces. The fusion of PVC simulated metal and wood finishes in the panels creates a fascinating juxtaposition. Metal brings modernity and style, while wood finishes bring warmth and authenticity. This harmonious fusion bridges the gap between modern and classic design, allowing panels to resonate with different aesthetic preferences. Their sturdiness not only provides longevity, but also a premium feel. Panels are no longer just decorative elements; they become an integral part of the surrounding architecture. The integration of waterproof and flame-retardant features adds an additional layer of functionality, enhancing the suitability of the panels for various environments. Whether in a bathroom or a commercial space, these panels ensure durability and safety without compromising aesthetics.

#### Applications

Hotel/Villa/Apartment/Office Building/Bathroom/Dining/Living Room/Shopping Mall,etc.

Usage: Hotels, Offices, Exhibition halls, Entertainment, etc

Note: The length can be customized as 2.6m, 2.8m, 3m, 3.6m, and the thickness is 5/8mm