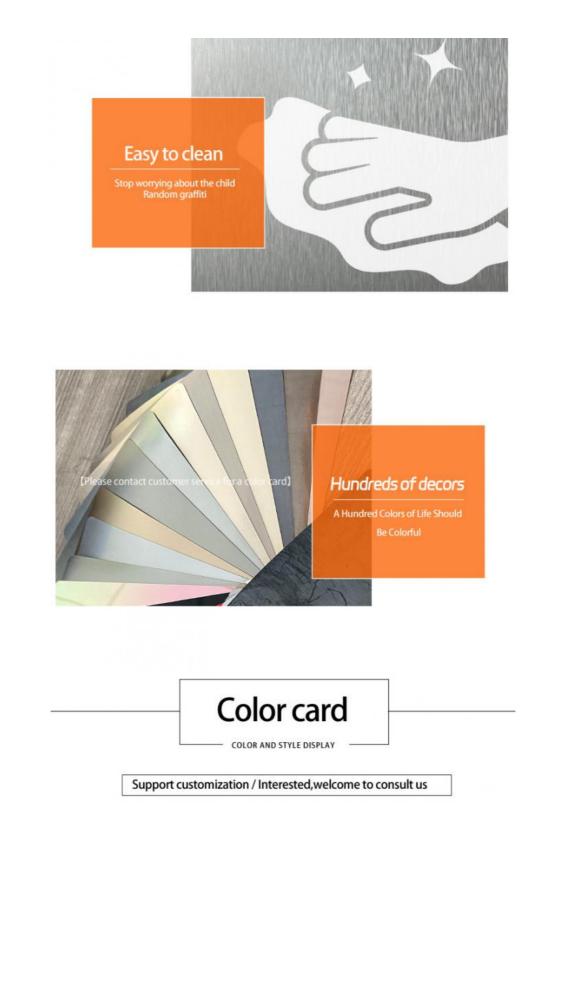

## Product Specification

- Material:Color:
- Package:
- Samples:
- Size:
- -----
- Thickness:
- Advantage:
- Fire Rating:
- Highlight:

| Bamboo Charcoal ,Bamboo Wood Fiber                              |  |  |
|-----------------------------------------------------------------|--|--|
| Customized                                                      |  |  |
| Carton Packaging +Pallet                                        |  |  |
| Free/Customized                                                 |  |  |
| Various And Custom                                              |  |  |
| 5/8mm                                                           |  |  |
| Easy Installation, Environmental Protection, Flexible, Bendable |  |  |
| В                                                               |  |  |
|                                                                 |  |  |

#### Advantages

Easy Installation, Environmental Protection, Flexible, Bendable, High Density, foldable. Fireproof +waterproof+Moisture-proof+anti-scratch+Sound-Absorbing, Mould-Proof.Lightweight. Clear textures, Variety of colours, etc.