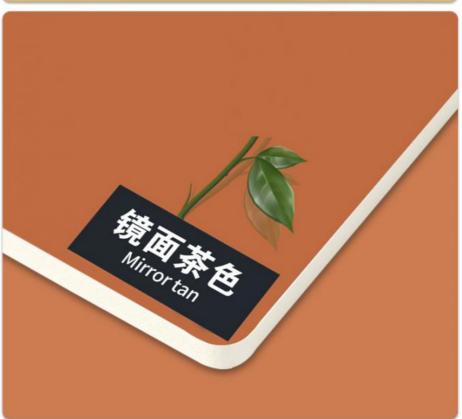

• Keywords: Wall Panel,interior Wall Decoration

Material, bamboo

Design: Can Be Customized

• Easy To Install: Yes

Function: Waterproof, Moisture-Proof, Fireproof

Product Name: Bamboo Fiber Wall Panel

• Highlight: KTV Mirror Wood Veneer Board,

Bamboo Charcoal PET Wall Panel, KTV Mirror PET Wall Panel

#### KTV Modern Light Luxury Mirror Wood Veneer Board Bamboo Charcoal PET Wall Panel

Mirrored wood veneer bamboo charcoal PET wallboard provides a harmonious fusion of aesthetics and function. KTV venues are no longer just places to sing; They are immersive Spaces designed to create lasting memories. The introduction of modern light luxury elements, such as mirrored wood veneer panels bamboo charcoal PET wall panels, transforms these Spaces into rich entertainment venues. Mirrors are known for their ability to expand space and increase brightness. These panels feature mirrors that not only add visual spaciousness, but also inject a sense of grandeur and sophistication into the atmosphere. The mirrors reflect the shimmer of the lights and the energy of the surrounding environment, amplifying the overall atmosphere. Wood finishes bring a touch of warmth to the equation of modern light luxury. The wood texture and texture pattern of the panels create an inviting and comfortable environment that balances the richness of the mirrors. This fusion of texture and material adds depth to the design narrative.