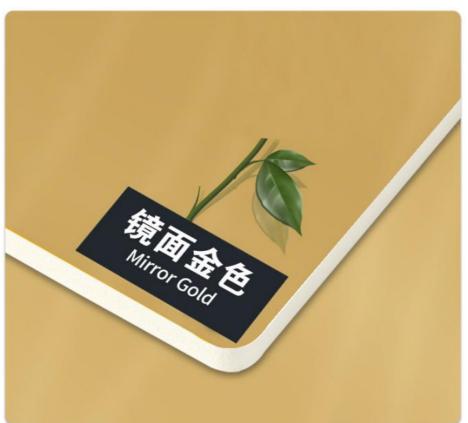

• Keywords: Wall Panel,interior Wall Decoration

Material, bamboo

Design: Can Be Customized

• Easy To Install: Yes

Function: Waterproof, Moisture-Proof, Fireproof

Product Name: Bamboo Fiber Wall Panel

• Highlight: KTV Mirror Wood Veneer Board,

Bamboo Charcoal PET Wall Panel, KTV Mirror PET Wall Panel

#### KTV Modern Light Luxury Mirror Wood Veneer Board Bamboo Charcoal PET Wall Panel

Mirrored wood veneer bamboo charcoal PET wallboard provides a harmonious fusion of aesthetics and function. KTV venues are no longer just places to sing; They are immersive Spaces designed to create lasting memories. The introduction of modern light luxury elements, such as mirrored wood veneer panels bamboo charcoal PET wall panels, transforms these Spaces into rich entertainment venues. Mirrors are known for their ability to expand space and increase brightness. These panels feature mirrors that not only add visual spaciousness, but also inject a sense of grandeur and sophistication into the atmosphere. The mirrors reflect the shimmer of the lights and the energy of the surrounding environment, amplifying the overall atmosphere. Wood finishes bring a touch of warmth to the equation of modern light luxury. The wood texture and texture pattern of the panels create an inviting and comfortable environment that balances the richness of the mirrors. This fusion of texture and material adds depth to the design narrative.