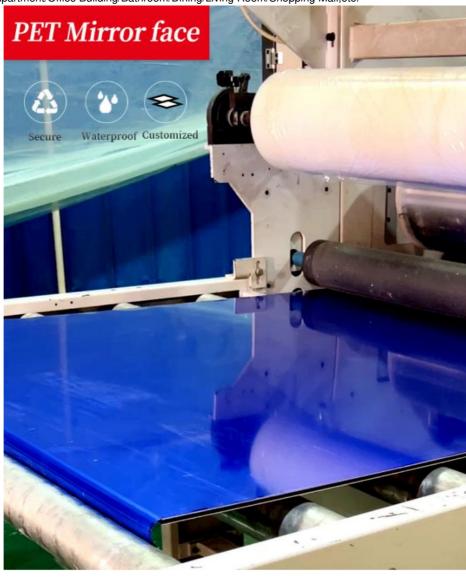

#### KTV Modern Light Luxury Mirror Wood Veneer Board Bamboo Charcoal PET Wall Panel

Mirrored wood veneer bamboo charcoal PET wallboard provides a harmonious fusion of aesthetics and function. KTV venues are no longer just places to sing; They are immersive Spaces designed to create lasting memories. The introduction of modern light luxury elements, such as mirrored wood veneer panels bamboo charcoal PET wall panels, transforms these Spaces into rich entertainment venues. Mirrors are known for their ability to expand space and increase brightness. These panels feature mirrors that not only add visual spaciousness, but also inject a sense of grandeur and sophistication into the atmosphere. The mirrors reflect the shimmer of the lights and the energy of the surrounding environment, amplifying the overall atmosphere. Wood finishes bring a touch of warmth to the equation of modern light luxury. The wood texture and texture pattern of the panels create an inviting and comfortable environment that balances the richness of the mirrors. This fusion of texture and material adds depth to the design narrative.

#### Advantages

Easy Installation, Environmental Protection, Flexible, Bendable, High Density, foldable. Fireproof + waterproof + Moisture-proof+anti-scratch + Sound-Absorbing, Mould-Proof. Lightweight. Clear textures, Variety of colours, etc.