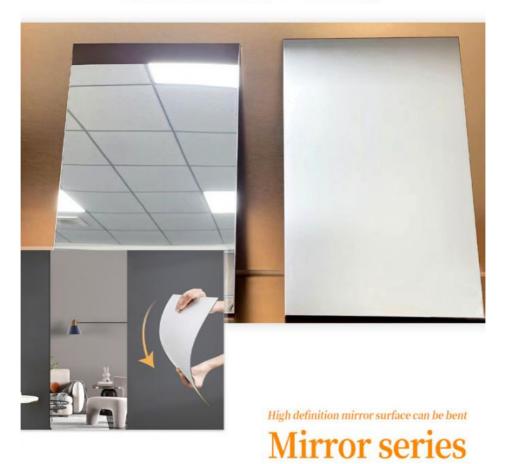

#### KTV Modern Light Luxury Mirror Wood Veneer Board Bamboo Charcoal PET Wall Panel

Mirrored wood veneer bamboo charcoal PET wallboard provides a harmonious fusion of aesthetics and function. KTV venues are no longer just places to sing; They are immersive Spaces designed to create lasting memories. The introduction of modern light luxury elements, such as mirrored wood veneer panels bamboo charcoal PET wall panels, transforms these Spaces into rich entertainment venues. Mirrors are known for their ability to expand space and increase brightness. These panels feature mirrors that not only add visual spaciousness, but also inject a sense of grandeur and sophistication into the atmosphere. The mirrors reflect the shimmer of the lights and the energy of the surrounding environment, amplifying the overall atmosphere. Wood finishes bring a touch of warmth to the equation of modern light luxury. The wood texture and texture pattern of the panels create an inviting and comfortable environment that balances the richness of the mirrors. This fusion of texture and material adds depth to the design narrative.

#### Advantages

Easy Installation, Environmental Protection, Flexible, Bendable, High Density, foldable. Fireproof + waterproof + Moisture-proof+anti-scratch + Sound-Absorbing, Mould-Proof. Lightweight. Clear textures, Variety of colours, etc.