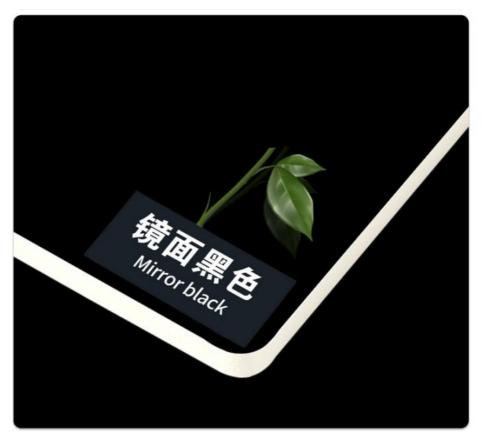

• Keywords: Wall Panel,interior Wall Decoration

Material, bamboo

Design: Can Be Customized

• Easy To Install: Yes

Function: Waterproof, Moisture-Proof, Fireproof

Product Name: Bamboo Fiber Wall Panel

• Highlight: KTV Mirror Wood Veneer Board,

Bamboo Charcoal PET Wall Panel, KTV Mirror PET Wall Panel

#### KTV Modern Light Luxury Mirror Wood Veneer Board Bamboo Charcoal PET Wall Panel

Mirrored wood veneer bamboo charcoal PET wallboard provides a harmonious fusion of aesthetics and function. KTV venues are no longer just places to sing; They are immersive Spaces designed to create lasting memories. The introduction of modern light luxury elements, such as mirrored wood veneer panels bamboo charcoal PET wall panels, transforms these Spaces into rich entertainment venues. Mirrors are known for their ability to expand space and increase brightness. These panels feature mirrors that not only add visual spaciousness, but also inject a sense of grandeur and sophistication into the atmosphere. The mirrors reflect the shimmer of the lights and the energy of the surrounding environment, amplifying the overall atmosphere. Wood finishes bring a touch of warmth to the equation of modern light luxury. The wood texture and texture pattern of the panels create an inviting and comfortable environment that balances the richness of the mirrors. This fusion of texture and material adds depth to the design narrative.