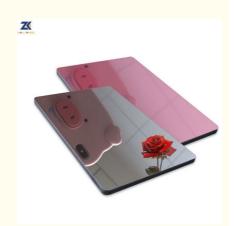

## KTV Modern Light Luxury Mirror Wood Veneer Board Bamboo Charcoal PET Wall Panel

#### KTV Modern Light Luxury Mirror Wood Veneer Board Bamboo Charcoal PET Wall Panel

Mirrored wood veneer bamboo charcoal PET wallboard provides a harmonious fusion of aesthetics and function. KTV venues are no longer just places to sing; They are immersive Spaces designed to create lasting memories. The introduction of modern light luxury elements, such as mirrored wood veneer panels bamboo charcoal PET wall panels, transforms these Spaces into rich entertainment venues. Mirrors are known for their ability to expand space and increase brightness. These panels feature mirrors that not only add visual spaciousness, but also inject a sense of grandeur and sophistication into the atmosphere. The mirrors reflect the shimmer of the lights and the energy of the surrounding environment, amplifying the overall atmosphere. Wood finishes bring a touch of warmth to the equation of modern light luxury. The wood texture and texture pattern of the panels create an inviting and comfortable environment that balances the richness of the mirrors. This fusion of texture and material adds depth to the design narrative.