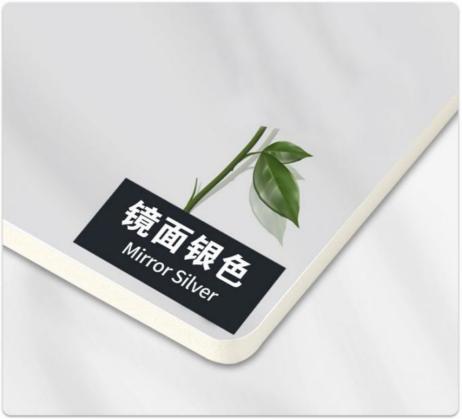

• Keywords: Wall Panel,interior Wall Decoration

Material, bamboo

Design: Can Be Customized

• Easy To Install: Yes

Function: Waterproof, Moisture-Proof, Fireproof

Product Name: Bamboo Fiber Wall Panel

• Highlight: KTV Mirror Wood Veneer Board,

Bamboo Charcoal PET Wall Panel, KTV Mirror PET Wall Panel

#### KTV Modern Light Luxury Mirror Wood Veneer Board Bamboo Charcoal PET Wall Panel

Mirrored wood veneer bamboo charcoal PET wallboard provides a harmonious fusion of aesthetics and function. KTV venues are no longer just places to sing; They are immersive Spaces designed to create lasting memories. The introduction of modern light luxury elements, such as mirrored wood veneer panels bamboo charcoal PET wall panels, transforms these Spaces into rich entertainment venues. Mirrors are known for their ability to expand space and increase brightness. These panels feature mirrors that not only add visual spaciousness, but also inject a sense of grandeur and sophistication into the atmosphere. The mirrors reflect the shimmer of the lights and the energy of the surrounding environment, amplifying the overall atmosphere. Wood finishes bring a touch of warmth to the equation of modern light luxury. The wood texture and texture pattern of the panels create an inviting and comfortable environment that balances the richness of the mirrors. This fusion of texture and material adds depth to the design narrative.