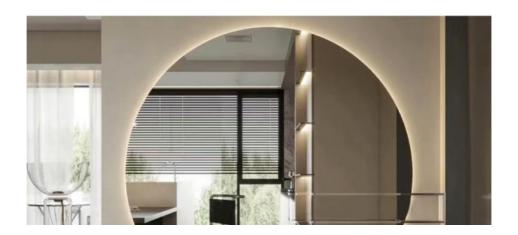

#### KTV Modern Light Luxury Mirror Wood Veneer Board Bamboo Charcoal PET Wall Panel

Mirrored wood veneer bamboo charcoal PET wallboard provides a harmonious fusion of aesthetics and function. KTV venues are no longer just places to sing; They are immersive Spaces designed to create lasting memories. The introduction of modern light luxury elements, such as mirrored wood veneer panels bamboo charcoal PET wall panels, transforms these Spaces into rich entertainment venues. Mirrors are known for their ability to expand space and increase brightness. These panels feature mirrors that not only add visual spaciousness, but also inject a sense of grandeur and sophistication into the atmosphere. The mirrors reflect the shimmer of the lights and the energy of the surrounding environment, amplifying the overall atmosphere. Wood finishes bring a touch of warmth to the equation of modern light luxury. The wood texture and texture pattern of the panels create an inviting and comfortable environment that balances the richness of the mirrors. This fusion of texture and material adds depth to the design narrative.

#### **Applications**

Hotel/Villa/Apartment/Office Building/Bathroom/Dining/Living Room/Shopping Mall,etc.

☑ Durable ☑ Waterproof

✓ Sound insulation Security

Specification: 1220 \* 2440mm Color: Available in multiple colors