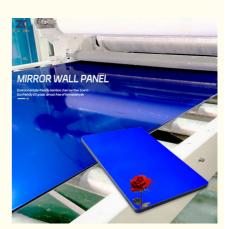

#### Specification

| Item               | Value                          |
|--------------------|--------------------------------|
| Material           | Bamboo Charcoal Wall Wanel     |
| Size               | 1220*2440/2600/2800/3000*5/8mm |
| Length             | Customer's Demand              |
| After-sale Service | Online technical support       |

#### Advantages

Easy Installation, Environmental Protection, Flexible, Bendable, High Density, foldable. Fireproof + waterproof + Moisture-proof+anti-scratch + Sound-Absorbing, Mould-Proof. Lightweight. Clear textures, Variety of colours, etc.