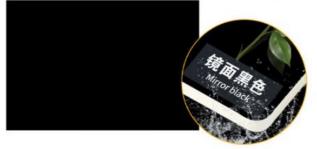

#### KTV Modern Light Luxury Mirror Wood Veneer Board Bamboo Charcoal PET Wall Panel

Mirrored wood veneer bamboo charcoal PET wallboard provides a harmonious fusion of aesthetics and function. KTV venues are no longer just places to sing; They are immersive Spaces designed to create lasting memories. The introduction of modern light luxury elements, such as mirrored wood veneer panels bamboo charcoal PET wall panels, transforms these Spaces into rich entertainment venues. Mirrors are known for their ability to expand space and increase brightness. These panels feature mirrors that not only add visual spaciousness, but also inject a sense of grandeur and sophistication into the atmosphere. The mirrors reflect the shimmer of the lights and the energy of the surrounding environment, amplifying the overall atmosphere. Wood finishes bring a touch of warmth to the equation of modern light luxury. The wood texture and texture pattern of the panels create an inviting and comfortable environment that balances the richness of the mirrors. This fusion of texture and material adds depth to the design narrative.