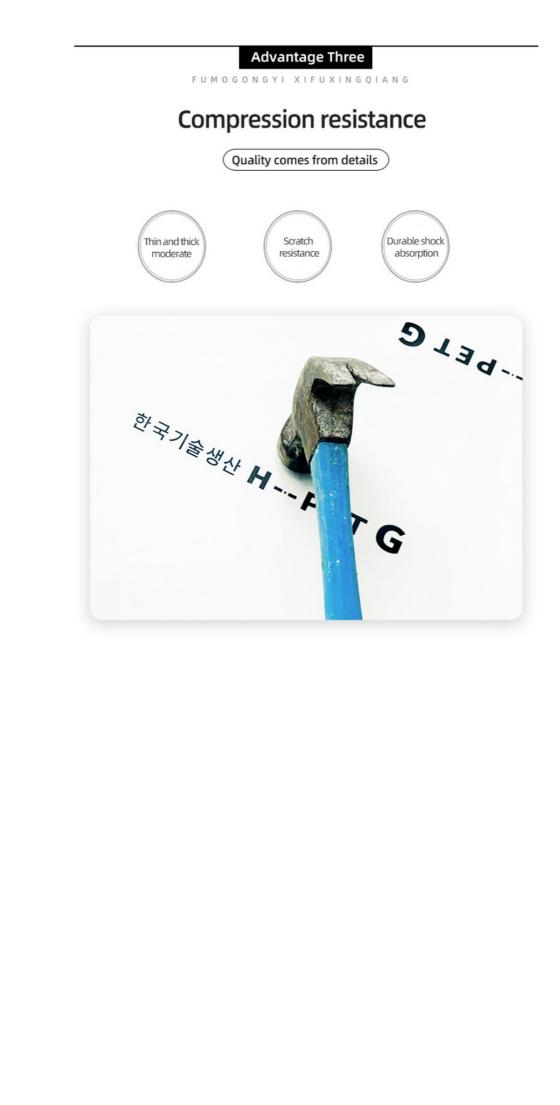

### 04 Weight capacity

### 高密度墙板(8MM),承重 效果佳,不用担心被磕碰

HIGH DENSITY WALLBOARD, GOOD LOAD-BEARING EFFECT DON'T WORRY ABOUT BEING BUMPED

SHANGHAIZHUOKANG