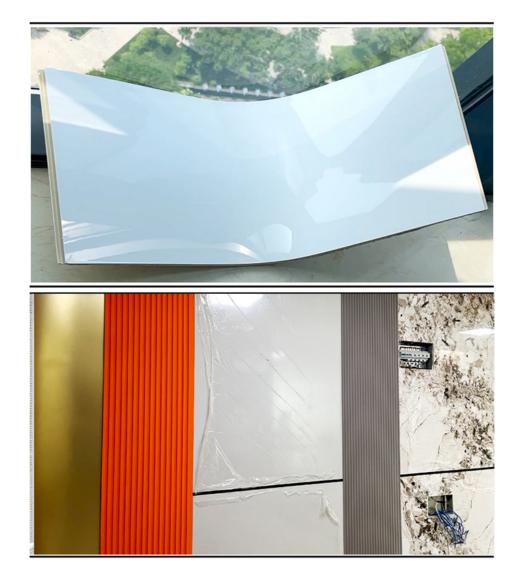

### More Images

Bamboo Charcoal Wood Veneer Carbon Crystal

#### Advantages

Easy Installation, Environmental Protection, Flexible, Bendable, High Density, foldable. Fireproof +waterproof+Moisture-proof+anti-scratch+Sound-Absorbing, Mould-Proof.Lightweight. Clear textures, Variety of colours, etc.