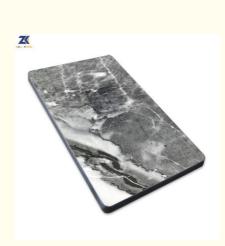

### PVC Marble Bamboo Charcoal Wood Veneer Wall Panel Carbon Crystal Plate

### **Product Specification**

• Material: Bamboo Charcoal, Bamboo Wood, PVC Feature: Waterproof And Fireproof Moisture-proof Color: **Customer Require** • Style: Modern Luxury • Thickness: 5mm/8mm • Product Name: Interior Decoration Wall Panel • Function: Waterproof, Fireproof Pallets, Carton Packaging Packing: • Highlight: PVC Marble Wood Veneer Wall Panel, PVC Marble Carbon Crystal Plate,

#### Manufacturer Customized Carbon Crystal Plate PVC Marble Bamboo Charcoal Wood Veneer Panel

The fusion of carbon crystal panels, PVC, marble, bamboo charcoal and wood finishes is a true testament to the art of customization. Complex blends of materials coexist harmoniously to create visual masterpieces. This level of customization enables homeowners and designers to express their unique tastes and preferences. The injection of carbon crystal plates introduces a fascinating interaction of light and texture. These panels display fascinating visual depth and refract light in countless ways, while also providing durability and elasticity. The result is an atmosphere that is both elegant and innovative. The blend of simulated marble film and wood finish adds a touch of natural elegance to the panels. The timeless appeal of marble meets the warmth of wood, creating a harmonious juxtaposition that can accommodate a range of design themes, from modern minimalism to classic opulence. The beauty of manufacturer customization is the ability to customize panels to fit specific sizes, patterns, and design themes. This ensures that the panels blend seamlessly into the space, reflecting the desired look and feel. The addition of bamboo charcoal introduces a functional dimension by purifying the air, while the use of PVC ensures easy maintenance and water resistance. This combination combines aesthetic appeal with practicality, resulting in panels that function as visually appealing.