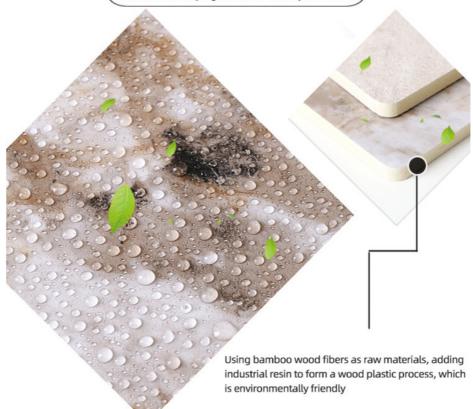

### **BAMBOO WOOD FIBER**

Build an enemy against the "aldehyde" world )

# PR Production base

Shanghai Zhuokang Wood Industry Co., Ltd. is a professional production and processing of bamboo fiber wood veneer, carbon crystal board, bamboo fiber wallboard, bamboo fiber grille, outdoor wood plastic floor, wall skirt board, bamboo fiber lines, aluminum alloy metal lines and other products, the company has a complete and scientific quality management system. Shanghai Zhuokang Wood Industry Co., Ltd. integrity, strength and product quality has been recognized by the industry. Welcome friends from all walks of life to visit, guidance and business negotiations.