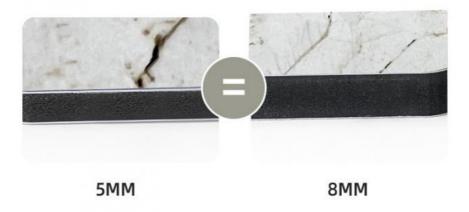

### 03 Moisture-proof

Truly waterproof and mold proof

HIGH DENSITY, GOOD COATING, REALLY DO IT IS WATERPROOF, MOISTURE-PROOF AND MOULD PROOF

**8**mm

### 高密度墙板(8MM),承重 效果佳,不用担心被磕碰

HIGH DENSITY WALLBOARD, GOOD LOAD-BEARING EFFECT DON'T WORRY ABOUT BEING BUMPED

SHANGHAIZHUOKANG