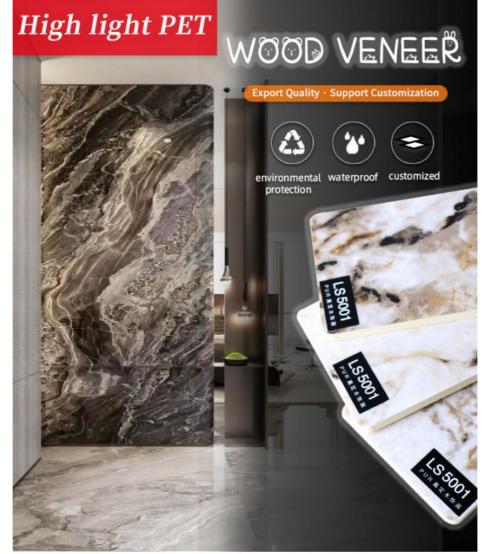

### More Images

Bamboo Charcoal Wood Veneer Carbon Crystal

#### Manufacturer Customized Carbon Crystal Plate PVC Marble Bamboo Charcoal Wood Veneer Panel

The fusion of carbon crystal panels, PVC, marble, bamboo charcoal and wood finishes is a true testament to the art of customization. Complex blends of materials coexist harmoniously to create visual masterpieces. This level of customization enables homeowners and designers to express their unique tastes and preferences. The injection of carbon crystal plates introduces a fascinating interaction of light and texture. These panels display fascinating visual depth and refract light in countless ways, while also providing durability and elasticity. The result is an atmosphere that is both elegant and innovative. The blend of simulated marble film and wood finish adds a touch of natural elegance to the panels. The timeless appeal of marble meets the warmth of wood, creating a harmonious juxtaposition that can accommodate a range of design themes, from modern minimalism to classic opulence. The beauty of manufacturer customization is the ability to customize panels to fit specific sizes, patterns, and design themes. This ensures that the panels blend seamlessly into the space, reflecting the desired look and feel. The addition of bamboo charcoal introduces a functional dimension by purifying the air, while the use of PVC ensures easy maintenance and water resistance. This combination combines aesthetic appeal with practicality, resulting in panels that function as visually appealing.