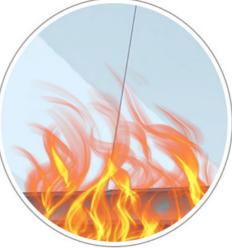

### 02 Fireproof

#### Flame retardant+polymer film

FLAME RETARDANT BAMBOO WOOD FIBER POLYMER MEMBRANE