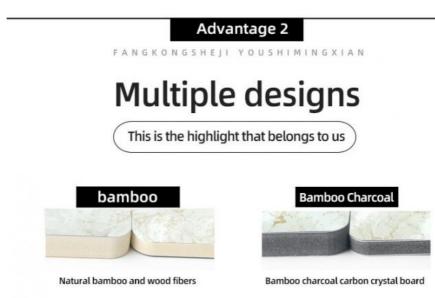

### Multiple styles to choose from

(Choose as needed and choose the splicing gap according to personal aesthetics)

### **Product Specification**

• Material: Bamboo Charcoal, Bamboo Wood, PVC Feature: Waterproof And Fireproof Moisture-proof Color: **Customer Require** • Style: Modern Luxury • Thickness: 5mm/8mm • Product Name: Interior Decoration Wall Panel • Function: Waterproof, Fireproof Pallets, Carton Packaging Packing: • Highlight: PVC Marble Wood Veneer Wall Panel, PVC Marble Carbon Crystal Plate,