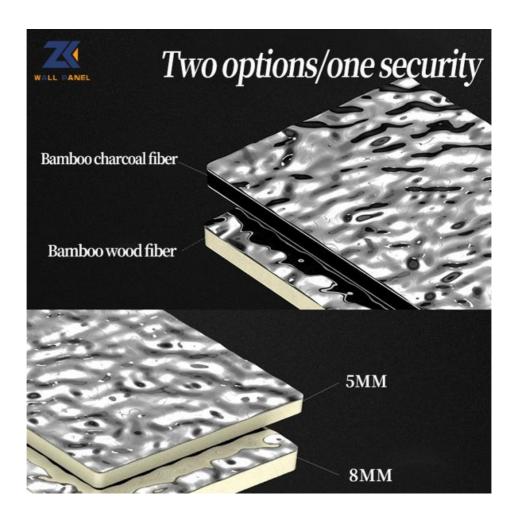

#### **Basic Information**

. Place of Origin: China Brand Name: ZhuoKang · Certification: ISO9001

Model Number: 1220\*2440\*5mm/8mm

• Minimum Order Quantity: Negotiate • Price: Negotiate

· Packaging Details: Pallet+Carton Packaging

Material

• Function: Waterproof, Mould-Proof, Moisture-Proof

Veneers, Wood Wall Panel • Type:

5/8mm Thickness: Size: Customized · Certification: ISO9001

Highlight: bamboo charcoal Water Ripple Panel,

Smooth Water Ripple Panel,

#### Specification

| Item               | Value                          |
|--------------------|--------------------------------|
| Material           | Bamboo Charcoal Wall Wanel     |
| Size               | 1220*2440/2600/2800/3000*5/8mm |
| Length             | Customer's Demand              |
| After-sale Service | Online technical support       |