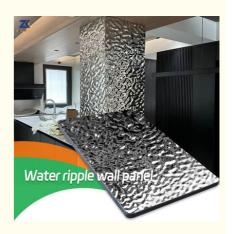

## **Smooth Bamboo Charcoal Wall Board Water Ripple Panel** 1220\*2440mm

#### Eco-Friendly Material Bamboo Charcoal Wood Veneer Water Ripple Solid Decor Wall Panel

Eco-Friendly Material Bamboo Charcoal Wood Veneer Water Ripple Solid Decor Wall Panel redefines luxury with environmental awareness. Embrace opulence while making responsible choices for the environment - a perfect harmony of sophistication and sustainability. Creativity shines through with our versatile corrugated sheets. Whether used as a stunning accent wall, an elegant backdrop or an art installation, this board can express a unique style and create spaces that reflect taste. Crafted with durability in mind, our corrugated panels are guaranteed to retain their long-lasting beauty for years to come. Bamboo charcoal wood finishes are not only sophisticated but also easy to maintain, adding convenience to luxury. Experience the tranquility brought by bamboo charcoal. Transform your living space into a timeless oasis of beauty and well-being with our water corrugated panels. Embracing a blend of nature-inspired and eco-friendly to create a sanctuary of elegance and sustainability. Explore the charm of water corrugated panels with bamboo charcoal wood veneer. Embrace the beauty of water ripples and the eco-consciousness of bamboo charcoal to elevate interior design with the perfect balance of luxury and responsibility.