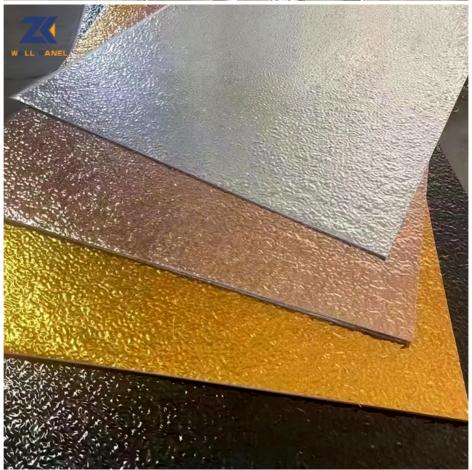

Material

• Function: Waterproof, Mould-Proof, Moisture-Proof

Veneers, Wood Wall Panel • Type:

5/8mm Thickness: Size: Customized · Certification: ISO9001

Highlight: bamboo charcoal Water Ripple Panel,

Smooth Water Ripple Panel,

#### Specification

| Item               | Value                          |
|--------------------|--------------------------------|
| Material           | Bamboo Charcoal Wall Wanel     |
| Size               | 1220*2440/2600/2800/3000*5/8mm |
| Length             | Customer's Demand              |
| After-sale Service | Online technical support       |