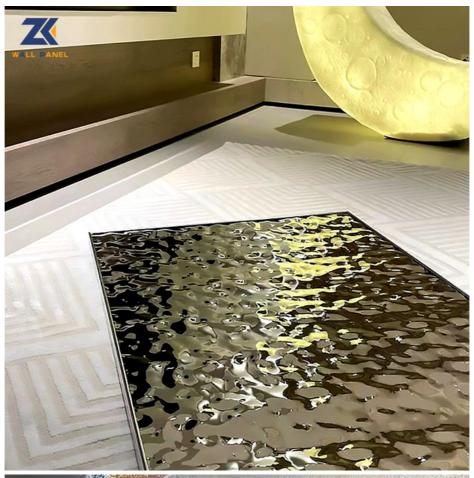

#### Eco-Friendly Material Bamboo Charcoal Wood Veneer Water Ripple Solid Decor Wall Panel

Eco-Friendly Material Bamboo Charcoal Wood Veneer Water Ripple Solid Decor Wall Panel redefines luxury with environmental awareness. Embrace opulence while making responsible choices for the environment - a perfect harmony of sophistication and sustainability. Creativity shines through with our versatile corrugated sheets. Whether used as a stunning accent wall, an elegant backdrop or an art installation, this board can express a unique style and create spaces that reflect taste. Crafted with durability in mind, our corrugated panels are guaranteed to retain their long-lasting beauty for years to come. Bamboo charcoal wood finishes are not only sophisticated but also easy to maintain, adding convenience to luxury. Experience the tranquility brought by bamboo charcoal. Transform your living space into a timeless oasis of beauty and well-being with our water corrugated panels. Embracing a blend of nature-inspired and eco-friendly to create a sanctuary of elegance and sustainability. Explore the charm of water corrugated panels with bamboo charcoal wood veneer. Embrace the beauty of water ripples and the eco-consciousness of bamboo charcoal to elevate interior design with the perfect balance of luxury and responsibility.

#### Specification

| Item               | Value                          |
|--------------------|--------------------------------|
| Material           | Bamboo Charcoal Wall Wanel     |
| Size               | 1220*2440/2600/2800/3000*5/8mm |
| Length             | Customer's Demand              |
| After-sale Service | Online technical support       |