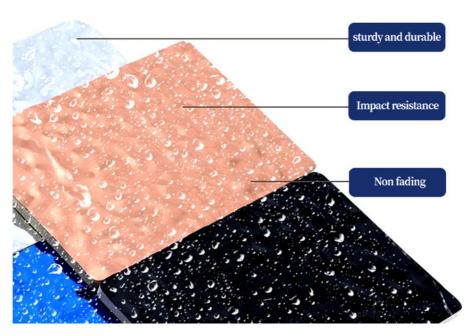

#### Advantages

Easy Installation, Environmental Protection, Flexible, Bendable, High Density, foldable. Fireproof + waterproof + Moisture-proof + anti-scratch + Sound - Absorbing, Mould - Proof. Lightweight. Clear textures, Variety of colours, etc.

## Moisture-proof Corrosion resistance

Waterproof and wear-resistant/easy to handle/avoid wall moisture

Can be used for exhibition halls, suspended ceilings, kitchens, restaurants, styling

'Take life off the beaten trackTake life off the beaten trackTake life off the beaten track'