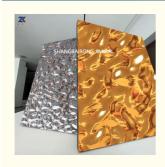

## **Smooth Bamboo Charcoal Wall Board Water Ripple Panel** 1220\*2440mm

#### Eco-Friendly Material Bamboo Charcoal Wood Veneer Water Ripple Solid Decor Wall Panel

Eco-Friendly Material Bamboo Charcoal Wood Veneer Water Ripple Solid Decor Wall Panel redefines luxury with environmental awareness. Embrace opulence while making responsible choices for the environment - a perfect harmony of sophistication and sustainability. Creativity shines through with our versatile corrugated sheets. Whether used as a stunning accent wall, an elegant backdrop or an art installation, this board can express a unique style and create spaces that reflect taste. Crafted with durability in mind, our corrugated panels are guaranteed to retain their long-lasting beauty for years to come. Bamboo charcoal wood finishes are not only sophisticated but also easy to maintain, adding convenience to luxury. Experience the tranquility brought by bamboo charcoal. Transform your living space into a timeless oasis of beauty and well-being with our water corrugated panels. Embracing a blend of nature-inspired and eco-friendly to create a sanctuary of elegance and sustainability. Explore the charm of water corrugated panels with bamboo charcoal wood veneer. Embrace the beauty of water ripples and the eco-consciousness of bamboo charcoal to elevate interior design with the perfect balance of luxury and responsibility.