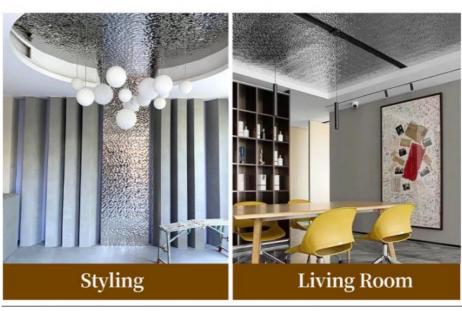

## Moisture-proof Corrosion resistance

Waterproof and wear-resistant/easy to handle/avoid wall moisture

Can be used for exhibition halls, suspended ceilings, kitchens, restaurants, styling

'Take life off the beaten trackTake life off the beaten trackTake life off the beaten track'