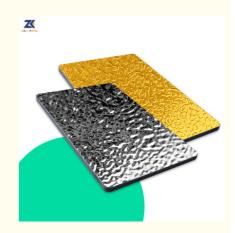

## **Smooth Bamboo Charcoal Wall Board Water Ripple Panel** 1220\*2440mm

#### Eco-Friendly Material Bamboo Charcoal Wood Veneer Water Ripple Solid Decor Wall Panel

Eco-Friendly Material Bamboo Charcoal Wood Veneer Water Ripple Solid Decor Wall Panel redefines luxury with environmental awareness. Embrace opulence while making responsible choices for the environment - a perfect harmony of sophistication and sustainability. Creativity shines through with our versatile corrugated sheets. Whether used as a stunning accent wall, an elegant backdrop or an art installation, this board can express a unique style and create spaces that reflect taste. Crafted with durability in mind, our corrugated panels are guaranteed to retain their long-lasting beauty for years to come. Bamboo charcoal wood finishes are not only sophisticated but also easy to maintain, adding convenience to luxury. Experience the tranquility brought by bamboo charcoal. Transform your living space into a timeless oasis of beauty and well-being with our water corrugated panels. Embracing a blend of nature-inspired and eco-friendly to create a sanctuary of elegance and sustainability. Explore the charm of water corrugated panels with bamboo charcoal wood veneer. Embrace the beauty of water ripples and the eco-consciousness of bamboo charcoal to elevate interior design with the perfect balance of luxury and responsibility.

#### Advantages

Easy Installation, Environmental Protection, Flexible, Bendable, High Density, foldable. Fireproof + waterproof + Moisture-proof + anti-scratch + Sound - Absorbing, Mould - Proof. Lightweight. Clear textures, Variety of colours, etc.