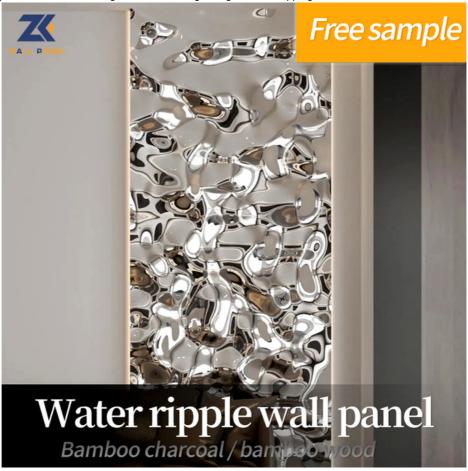

## **Smooth Bamboo Charcoal Wall Board Water Ripple Panel** 1220\*2440mm

#### Eco-Friendly Material Bamboo Charcoal Wood Veneer Water Ripple Solid Decor Wall Panel

Eco-Friendly Material Bamboo Charcoal Wood Veneer Water Ripple Solid Decor Wall Panel redefines luxury with environmental awareness. Embrace opulence while making responsible choices for the environment - a perfect harmony of sophistication and sustainability. Creativity shines through with our versatile corrugated sheets. Whether used as a stunning accent wall, an elegant backdrop or an art installation, this board can express a unique style and create spaces that reflect taste. Crafted with durability in mind, our corrugated panels are guaranteed to retain their long-lasting beauty for years to come. Bamboo charcoal wood finishes are not only sophisticated but also easy to maintain, adding convenience to luxury. Experience the tranquility brought by bamboo charcoal. Transform your living space into a timeless oasis of beauty and well-being with our water corrugated panels. Embracing a blend of nature-inspired and eco-friendly to create a sanctuary of elegance and sustainability. Explore the charm of water corrugated panels with bamboo charcoal wood veneer. Embrace the beauty of water ripples and the eco-consciousness of bamboo charcoal to elevate interior design with the perfect balance of luxury and responsibility.