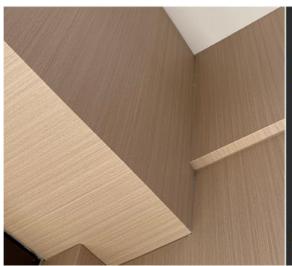

# RECTANGULAR WALL

Through the back slot design fold Angle 90°, do right Angle modeling, including columns and other modeling.

A VARIETY OF LINES
ARE USED TOGETHER

=