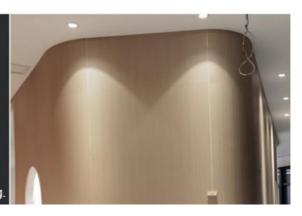

# BENDING ANGLE IS EASY TO INSTALL

Easy to install, save time and effort

The plate has good flexibility, and can be bent to make creative wall, arc wall and other curved surface modeling

# RECTANGULAR WALL

Through the back slot design fold Angle 90°, do right Angle modeling, including columns and other modeling.

A VARIETY OF LINES
ARE USED TOGETHER

=