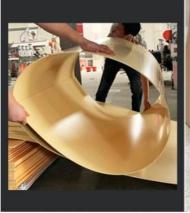

# BENDING ANGLE IS EASY TO INSTALL

Easy to install, save time and effort

The plate has good flexibility, and can be bent to make creative wall, arc wall and other curved surface modeling