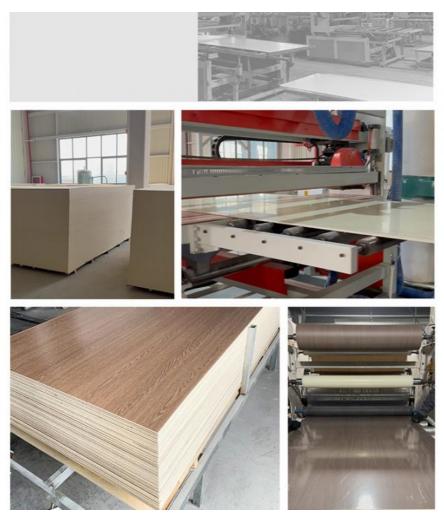

#### Interior Decoration Eco-Friendly Wood Grain PVC Wood Veneer Wall Paneling

Wood grain PVC wood veneer wall panels represent a harmonious blend of aesthetics and sustainable practices. These panels are made with a thin layer of authentic wood veneer bonded to a PVC backing. The result is a beautiful display of woodgrain patterns that reflect the beauty of natural wood while being environmentally friendly. The wood veneers used in the panels come from sustainably managed forests or reclaimed wood, ensuring these panels do not contribute to deforestation. This commitment to ethical wood sourcing helps preserve natural ecosystems, supports responsible forestry practices, and lessens the environmental impact of interiors. The PVC backing of the wall panels adds a layer of environmental responsibility. PVC (Polyvinyl Chloride) is a recyclable material that allows the panels to be reused or recycled at the end of their useful life. This supports the creation of a circular economy, where materials are continuously reused, reducing waste and saving valuable resources. Adopting this approach in interior decoration can foster a more sustainable and environmentally friendly design philosophy.

### PRODUCT PARAMETERS