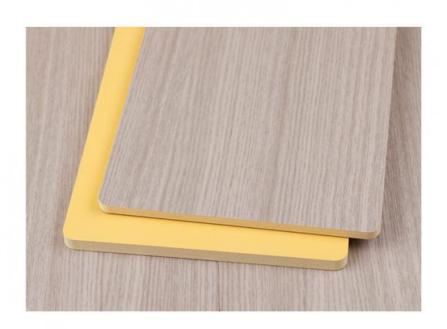

#### **Product Specification**

Material: Bamboo Wood, Bamboo CharcoalFeature: Waterproof And Fireproof Moisture-proof

Color: Customer Require
 Style: Modern Luxury
 Thickness: 5mm/8mm

Product Name: Bamboo Fiber Wall Panel

#### Specification

| Item               | Value                          |
|--------------------|--------------------------------|
| Material           | Bamboo Charcoal Wall Wanel     |
| Size               | 1220*2440/2600/2800/3000*5/8mm |
| Length             | Customer's Demand              |
| After-sale Service | Online technical support       |