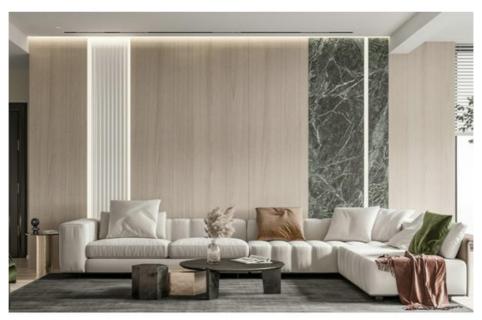

#### Interior Decoration Eco-Friendly Wood Grain PVC Wood Veneer Wall Paneling

Wood grain PVC wood veneer wall panels represent a harmonious blend of aesthetics and sustainable practices. These panels are made with a thin layer of authentic wood veneer bonded to a PVC backing. The result is a beautiful display of woodgrain patterns that reflect the beauty of natural wood while being environmentally friendly. The wood veneers used in the panels come from sustainably managed forests or reclaimed wood, ensuring these panels do not contribute to deforestation. This commitment to ethical wood sourcing helps preserve natural ecosystems, supports responsible forestry practices, and lessens the environmental impact of interiors. The PVC backing of the wall panels adds a layer of environmental responsibility. PVC (Polyvinyl Chloride) is a recyclable material that allows the panels to be reused or recycled at the end of their useful life. This supports the creation of a circular economy, where materials are continuously reused, reducing waste and saving valuable resources. Adopting this approach in interior decoration can foster a more sustainable and environmentally friendly design philosophy.

#### **Applications**

Hotel/Villa/Apartment/Office Building/Bathroom/Dining/Living Room/Shopping Mall,etc.

≡