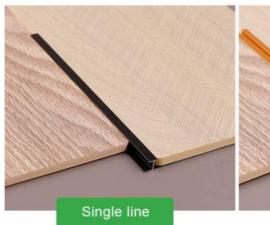

# RECTANGULAR WALL

Through the back slot design fold Angle 90°, do right Angle modeling, including columns and other modeling.

A VARIETY OF LINES
ARE USED TOGETHER

=