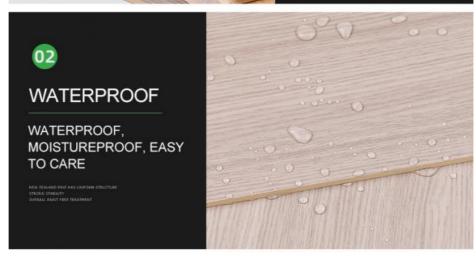

#### **Product Specification**

Material: Bamboo Wood, Bamboo CharcoalFeature: Waterproof And Fireproof Moisture-proof

Color: Customer Require
 Style: Modern Luxury
 Thickness: 5mm/8mm

Product Name: Bamboo Fiber Wall Panel

#### Advantages

Easy Installation, Environmental Protection, Flexible, Bendable, High Density, foldable. Fireproof + waterproof + Moisture-proof + anti-scratch + Sound - Absorbing, Mould - Proof. Lightweight. Clear textures, Variety of colours, etc.