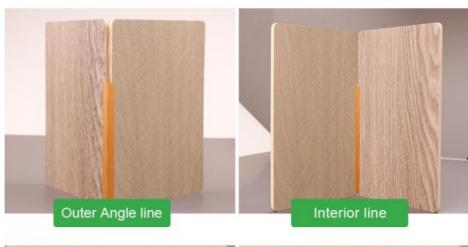

# RECTANGULAR WALL

Through the back slot design fold Angle 90°, do right Angle modeling, including columns and other modeling.

A VARIETY OF LINES
ARE USED TOGETHER

=