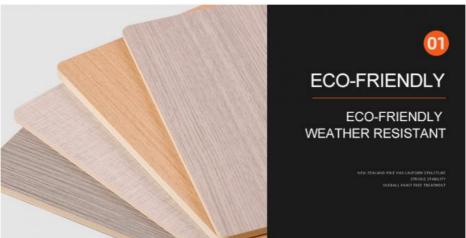

#### Interior Decoration Eco-Friendly Wood Grain PVC Wood Veneer Wall Paneling

Wood grain PVC wood veneer wall panels represent a harmonious blend of aesthetics and sustainable practices. These panels are made with a thin layer of authentic wood veneer bonded to a PVC backing. The result is a beautiful display of woodgrain patterns that reflect the beauty of natural wood while being environmentally friendly. The wood veneers used in the panels come from sustainably managed forests or reclaimed wood, ensuring these panels do not contribute to deforestation. This commitment to ethical wood sourcing helps preserve natural ecosystems, supports responsible forestry practices, and lessens the environmental impact of interiors. The PVC backing of the wall panels adds a layer of environmental responsibility. PVC (Polyvinyl Chloride) is a recyclable material that allows the panels to be reused or recycled at the end of their useful life. This supports the creation of a circular economy, where materials are continuously reused, reducing waste and saving valuable resources. Adopting this approach in interior decoration can foster a more sustainable and environmentally friendly design philosophy.

#### Advantages

Easy Installation, Environmental Protection, Flexible, Bendable, High Density, foldable. Fireproof + waterproof + Moisture-proof + anti-scratch + Sound - Absorbing, Mould - Proof. Lightweight. Clear textures, Variety of colours, etc.