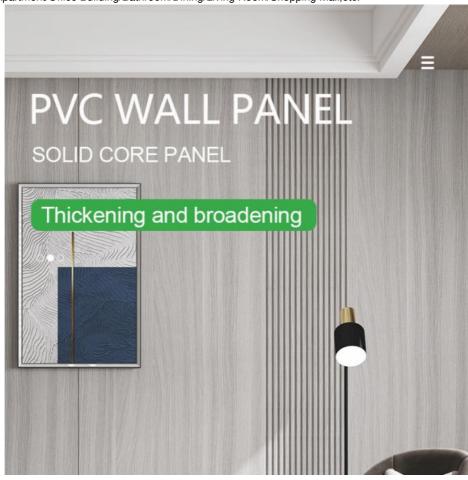

on can foster a more sustainable and environmentally friendly design philosophy.

#### Specification

| Item               | Value                          |
|--------------------|--------------------------------|
| Material           | Bamboo Charcoal Wall Wanel     |
| Size               | 1220*2440/2600/2800/3000*5/8mm |
| Length             | Customer's Demand              |
| After-sale Service | Online technical support       |

#### Advantages

Easy Installation, Environmental Protection, Flexible, Bendable, High Density, foldable. Fireproof + waterproof + Moisture-proof + anti-scratch + Sound - Absorbing, Mould - Proof. Lightweight. Clear textures, Variety of colours, etc.

#### **Applications**

Hotel/Villa/Apartment/Office Building/Bathroom/Dining/Living Room/Shopping Mall,etc.





≡

#### WIDEN AND THICKEN

### PRODUCT PARAMETERS

### SOLID CORE WALL PANEL

0.0



Tips: The length of the product can be customized to 2.6m, 2.8m, 3m, and the thickness is 5/8 mm

All products are taken in kind, due to the deviation of lighting and display, personal understanding of color difference and other reasons, the kind and pictures are inevitably a little color Poor, the color of the goods shall prevail in kind.











 $\equiv$ 

# BENDING ANGLE IS EASY TO INSTALL

Easy to install, save time and effort





The plate has good flexibility, and can be bent to make creative wall, arc wall and other curved surface modeling









# RECTANGULAR WALL

Through the back slot design fold Angle 90°, do right Angle modeling, including columns and other modeling.













A V