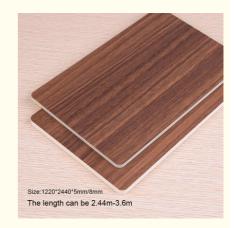

#### Specification

| Item               | Value                          |
|--------------------|--------------------------------|
| Material           | Bamboo Charcoal Wall Wanel     |
| Size               | 1220*2440/2600/2800/3000*5/8mm |
| Length             | Customer's Demand              |
| After-sale Service | Online technical support       |

### SOLID CORE WALL PANEL

0.0

Tips: The length of the product can be customized to 2.6m, 2.8m, 3m, and the thickness is 5/8 mm

All products are taken in kind, due to the deviation of lighting and display, personal understanding of color difference and other reasons, the kind and pictures are inevitably a little color Poor, the color of the goods shall prevail in kind.