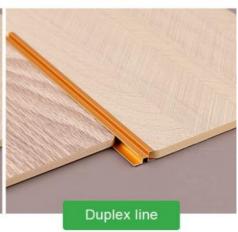

# RECTANGULAR WALL

Through the back slot design fold Angle 90°, do right Angle modeling, including columns and other modeling.

A VARIETY OF LINES
ARE USED TOGETHER

=