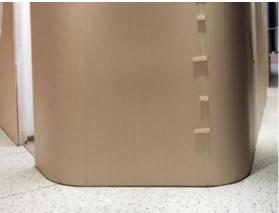

# RECTANGULAR WALL

Through the back slot design fold Angle 90°, do right Angle modeling, including columns and other modeling.

A VARIETY OF LINES
ARE USED TOGETHER

=