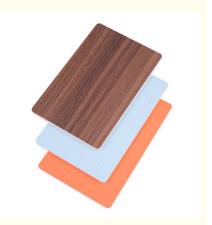

## Modern Luxury Interior Decoration Wood Veneer Wall Panel 5mm 8mm

#### **Product Specification**

Material: Bamboo Wood, Bamboo CharcoalFeature: Waterproof And Fireproof Moisture-proof

Color: Customer Require
 Style: Modern Luxury
 Thickness: 5mm/8mm

Product Name: Bamboo Fiber Wall Panel

• Certificate: ISO9001

• Type: Wood Grain Pvc Wall Panel

Shape: SquareSize: Customized

• Highlight: Wood Veneer Wall Panel 5mm 8mm,

Interior Decoration Wood Veneer Wall Panel, Interior Decoration Wall Panel 5mm 8mm