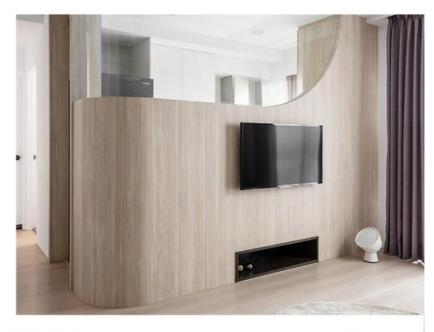

# RECTANGULAR WALL

Through the back slot design fold Angle 90°, do right Angle modeling, including columns and other modeling.

A VARIETY OF LINES
ARE USED TOGETHER

=