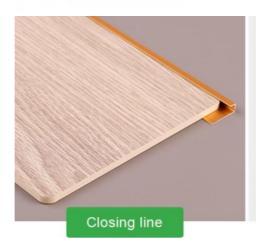

# RECTANGULAR WALL

Through the back slot design fold Angle 90°, do right Angle modeling, including columns and other modeling.

A VARIETY OF LINES
ARE USED TOGETHER

=