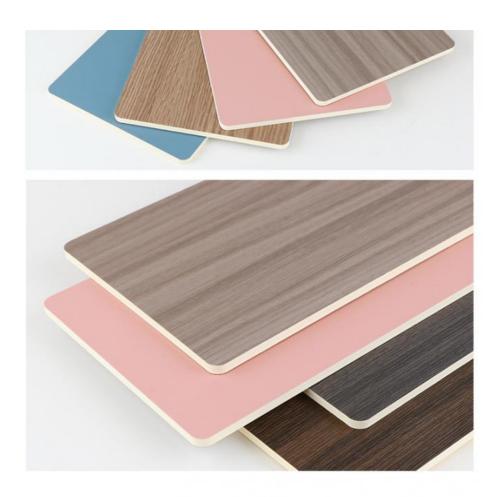

## More Images

Our Product Introduction

### **Product Description**

### **Eco-Friendly Fireproof Decorative Wood Grain PVC Bamboo Fiber Wall Paneling**

Environmentally friendly fireproof decorative wood grain bamboo fiber wall panels become an excellent wall panel with both aesthetics and functionality. This cutting-edge material combines the elegance of woodgrain patterns with the eco-consciousness of bamboo fibres, providing a durable and stylish option for modern interiors. At the heart of the wall panels is bamboo fibre, a rapidly renewable resource known for its strength and versatility. Unlike traditional hardwoods, bamboo matures quickly and requires minimal water and resources, making it a sustainable alternative that helps preserve forests and reduces environmental impact. By incorporating the essence of wood grain into the bamboo fiber wall panels, the interior spaces have an inviting and sophisticated ambience. The combination of natural aesthetics and eco-friendliness embodies the harmonious fusion of modern design and sustainability.