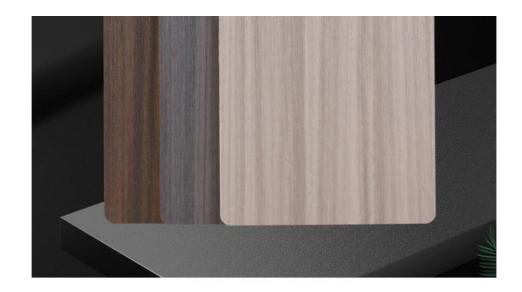

## **Product Specification**

Material: Bamboo Charcoal ,Bamboo Wood
 Fiber, Bamboo Charcoal Fiber

Function: Moisture-Proof, Waterproof,Color: Various And Customized

• Style: Modern, Modern & Elegant Design

Application: Interiors Homes,Interior & Exterior Wall

Decoration, school, office

• Thickness: 5/8mm

Packing: Packed By Carton And Pallet

• Design: Simple Design, Mordern

• Highlight: PVC Bamboo Fiber Wall Paneling,

Wood Grain Bamboo Fiber Wall Paneling, Fireproof Decorative PVC Bamboo Fiber Wall

Paneling