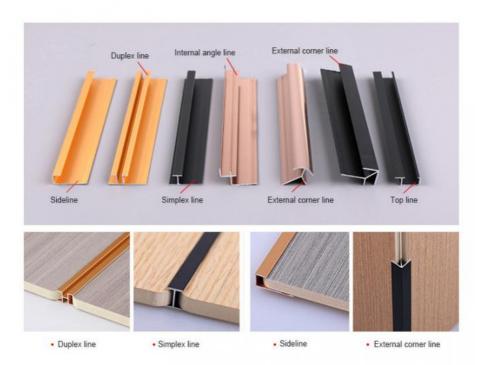

## COLLOCATION LINE

· EASY INSTALLATION OF BENDING ANGLE

COLOR DISPLAY

More than 100 color choices