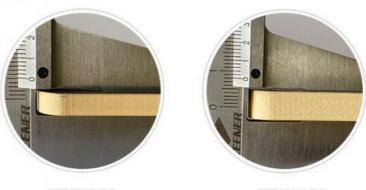

Application: Interiors Homes,Interior & Exterior Wall

Decoration, school, office

• Thickness: 5/8mm

Packing: Packed By Carton And Pallet

• Design: Simple Design, Mordern

• Highlight: PVC Bamboo Fiber Wall Paneling,

### ■ SPECIFICATIONS: 2440\*1220\*5/8MM (Length customizable)!

NOTE: There will be some color difference due to light, display and other reasons. Please consult customer service before placing an order!