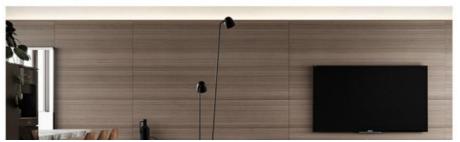

### **Eco-Friendly Fireproof Decorative Wood Grain PVC Bamboo Fiber Wall Paneling**

Environmentally friendly fireproof decorative wood grain bamboo fiber wall panels become an excellent wall panel with both aesthetics and functionality. This cutting-edge material combines the elegance of woodgrain patterns with the eco-consciousness of bamboo fibres, providing a durable and stylish option for modern interiors. At the heart of the wall panels is bamboo fibre, a rapidly renewable resource known for its strength and versatility. Unlike traditional hardwoods, bamboo matures quickly and requires minimal water and resources, making it a sustainable alternative that helps preserve forests and reduces environmental impact. By incorporating the essence of wood grain into the bamboo fiber wall panels, the interior spaces have an inviting and sophisticated ambience. The combination of natural aesthetics and eco-friendliness embodies the harmonious fusion of modern design and sustainability.

#### Applications

Hotel/Villa/Apartment/Office Building/Bathroom/Dining/Living Room/Shopping Mall,etc