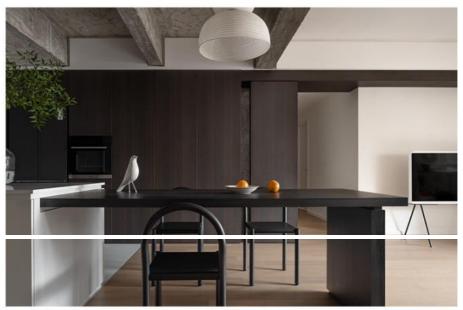

### Hot Sale Hotel Interior Waterproof Wood Grain Bamboo Fiber Wall Paneling

Waterproof Fireproof Wood Grain Bamboo Charcoal Wall Panels Whether used in a home, office or commercial space, these panels infuse a sophistication that goes beyond design trends. Activated carbon embedded in the bamboo fibers turns the panel into a natural air purifier, effectively removing pollutants, toxins and bad odors from the air. The advanced manufacturing process of wood grain bamboo charcoal wall panels creates a hydrophobic barrier within the panels, making them resistant to water intrusion. This feature not only prolongs the life of the panels, but also makes them ideal for moisture-prone areas such as bathrooms and kitchens. The inherent fire-resistant qualities of wall panels provide an extra layer of protection against the spread of fire, making them a valuable asset to residential and commercial spaces.

### **Applications**

Hotel/Villa/Apartment/Office Building/Bathroom/Dining/Living Room/Shopping Mall,etc.