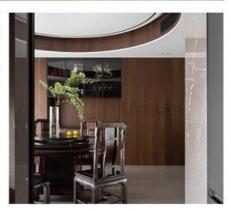

### Hot Sale Hotel Interior Waterproof Wood Grain Bamboo Fiber Wall Paneling

Waterproof Fireproof Wood Grain Bamboo Charcoal Wall Panels Whether used in a home, office or commercial space, these panels infuse a sophistication that goes beyond design trends. Activated carbon embedded in the bamboo fibers turns the panel into a natural air purifier, effectively removing pollutants, toxins and bad odors from the air. The advanced manufacturing process of wood grain bamboo charcoal wall panels creates a hydrophobic barrier within the panels, making them resistant to water intrusion. This feature not only prolongs the life of the panels, but also makes them ideal for moisture-prone areas such as bathrooms and kitchens. The inherent fire-resistant qualities of wall panels provide an extra layer of protection against the spread of fire, making them a valuable asset to residential and commercial spaces.

### **Applications**

Hotel/Villa/Apartment/Office Building/Bathroom/Dining/Living Room/Shopping Mall,etc.