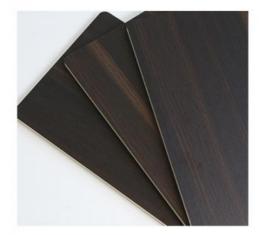

# **Product Specification**

Material: Bamboo Wood , Bamboo Charcoal

• Feature: Waterproof And Fireproof Moisture-proof

Color: Customer Require
 Style: Modern Luxury
 Thickness: 5mm/8mm

Product Name: Bamboo Fiber Wall Panel

### Hot Sale Hotel Interior Waterproof Wood Grain Bamboo Fiber Wall Paneling

Waterproof Fireproof Wood Grain Bamboo Charcoal Wall Panels Whether used in a home, office or commercial space, these panels infuse a sophistication that goes beyond design trends. Activated carbon embedded in the bamboo fibers turns the panel into a natural air purifier, effectively removing pollutants, toxins and bad odors from the air. The advanced manufacturing process of wood grain bamboo charcoal wall panels creates a hydrophobic barrier within the panels, making them resistant to water intrusion. This feature not only prolongs the life of the panels, but also makes them ideal for moisture-prone areas such as bathrooms and kitchens. The inherent fire-resistant qualities of wall panels provide an extra layer of protection against the spread of fire, making them a valuable asset to residential and commercial spaces.