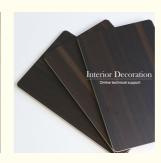

### Specification

| ·                  |                                |
|--------------------|--------------------------------|
| Item               | Value                          |
| Material           | Bamboo Charcoal Wall Wanel     |
| Size               | 1220*2440/2600/2800/3000*5/8mm |
| Length             | Customer's Demand              |
| After-sale Service | Online technical support       |

### Advantages

Easy Installation, Environmental Protection, Flexible, Bendable, High Density, foldable. Fireproof + waterproof + Moisture-proof+anti-scratch + Sound-Absorbing, Mould-Proof. Lightweight. Clear textures, Variety of colours, etc.