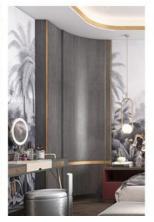

### Hot Sale Hotel Interior Waterproof Wood Grain Bamboo Fiber Wall Paneling

Waterproof Fireproof Wood Grain Bamboo Charcoal Wall Panels Whether used in a home, office or commercial space, these panels infuse a sophistication that goes beyond design trends. Activated carbon embedded in the bamboo fibers turns the panel into a natural air purifier, effectively removing pollutants, toxins and bad odors from the air. The advanced manufacturing process of wood grain bamboo charcoal wall panels creates a hydrophobic barrier within the panels, making them resistant to water intrusion. This feature not only prolongs the life of the panels, but also makes them ideal for moisture-prone areas such as bathrooms and kitchens. The inherent fire-resistant qualities of wall panels provide an extra layer of protection against the spread of fire, making them a valuable asset to residential and commercial spaces.

### **Applications**

Hotel/Villa/Apartment/Office Building/Bathroom/Dining/Living Room/Shopping Mall,etc.

# << APPLICATION >> |

EO grade environmental protection standard material

The plate can be bent and angled, and can also be slotted at the back to make various modeling creative walls such as arc wall and column. The installation is simple and fast, the decoration is fashionable and atmospheric, and there are many applicable occasions, such as living room, restaurant, hotel, hotel, supermarket, mall, etc