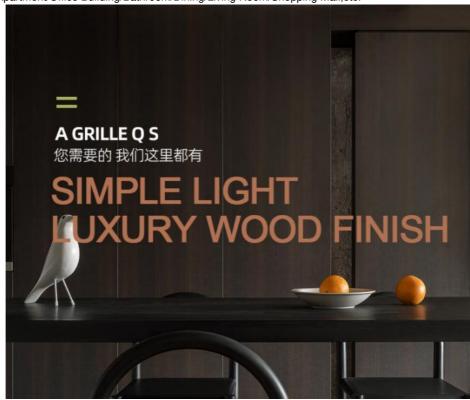

### WOOD FINISH

SIZE: 2440\*1220\*5/8MM (LONG × WIDE × HIGH) SUPPORT CUSTOMIZATION

# << APPLICATION >> |

EO grade environmental protection standard material

The plate can be bent and angled, and can also be slotted at the back to make various modeling creative walls such as arc wall and column. The installation is simple and fast, the decoration is fashionable and atmospheric, and there are many applicable occasions, such as living room, restaurant, hotel, hotel, supermarket, mall, etc