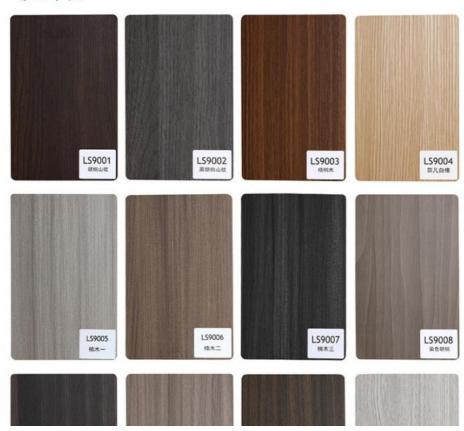

# **Product Specification**

Material: Bamboo Wood , Bamboo Charcoal

• Feature: Waterproof And Fireproof Moisture-proof

Color: Customer Require
 Style: Modern Luxury
 Thickness: 5mm/8mm

Product Name: Bamboo Fiber Wall Panel

# Features:

- The variety of colors and patterns
- High intensity, resist erosion, anti aging
- Fireproof, waterproof, environmental friendly
- Easy setting and cleaning

Flame retardant

Green health

Moisture -proof