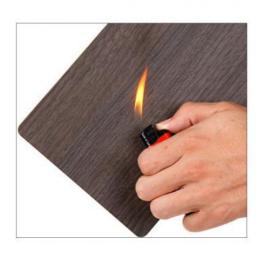

# FIRE PREVENTION

FLAME RETARDANT, SELF EXTINGUISHING WITHOUT COMBUSTION SUPPORTING