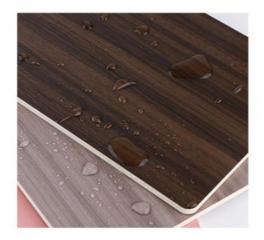

### Hot Sale Hotel Interior Waterproof Wood Grain Bamboo Fiber Wall Paneling

Waterproof Fireproof Wood Grain Bamboo Charcoal Wall Panels Whether used in a home, office or commercial space, these panels infuse a sophistication that goes beyond design trends. Activated carbon embedded in the bamboo fibers turns the panel into a natural air purifier, effectively removing pollutants, toxins and bad odors from the air. The advanced manufacturing process of wood grain bamboo charcoal wall panels creates a hydrophobic barrier within the panels, making them resistant to water intrusion. This feature not only prolongs the life of the panels, but also makes them ideal for moisture-prone areas such as bathrooms and kitchens. The inherent fire-resistant qualities of wall panels provide an extra layer of protection against the spread of fire, making them a valuable asset to residential and commercial spaces.

# MOISTURE-PROOF

NO WATER SEEPAGE, NO MILDEW NO DEFORMATION, STRONG DURABLE AND MOISTURE-PROOF