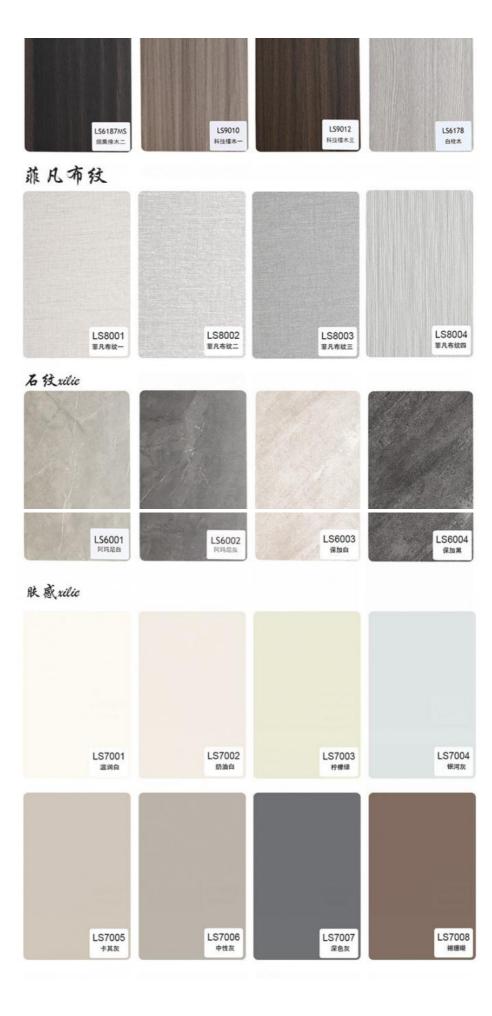

# **Product Specification**

Material: Bamboo Wood , Bamboo Charcoal

• Feature: Waterproof And Fireproof Moisture-proof

Color: Customer Require
 Style: Modern Luxury
 Thickness: 5mm/8mm

Product Name: Bamboo Fiber Wall Panel

# Features:

- The variety of colors and patterns
- High intensity, resist erosion, anti aging
- Fireproof, waterproof, environmental friendly
- Easy setting and cleaning

Flame retardant

Green health

Moisture -proof

# 菲凡木纹