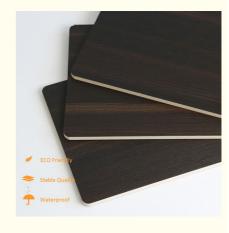

### Advantages

Easy Installation, Environmental Protection, Flexible, Bendable, High Density, foldable. Fireproof + waterproof + Moisture-proof+anti-scratch + Sound-Absorbing, Mould-Proof. Lightweight. Clear textures, Variety of colours, etc.

# Features:

- The variety of colors and patterns
- High intensity, resist erosion, anti aging
- Fireproof, waterproof, environmental friendly
- Easy setting and cleaning

Flame retardant

Green health

Moisture -proof

# MOISTURE-PROOF

NO WATER SEEPAGE, NO MILDEW NO DEFORMATION, STRONG DURABLE AND MOISTURE-PROOF