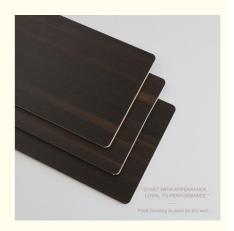

### WOOD FINISH

SIZE: 2440\*1220\*5/8MM (LONG × WIDE × HIGH) SUPPORT CUSTOMIZATION

# Features:

- The variety of colors and patterns
- High intensity, resist erosion, anti aging
- Fireproof, waterproof, environmental friendly
- Easy setting and cleaning

Flame retardant

Green health

Moisture -proof