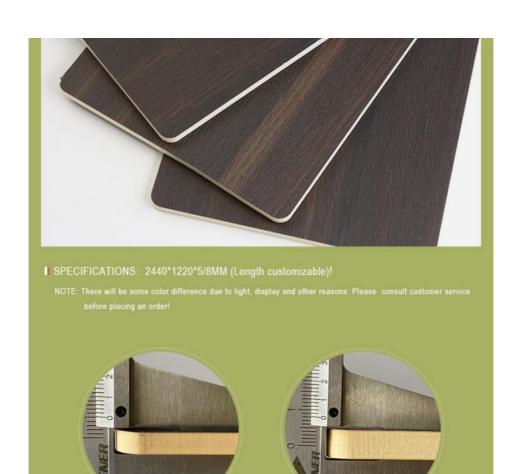

### WOOD FINISH

SIZE: 2440\*1220\*5/8MM (LONG × WIDE × HIGH) SUPPORT CUSTOMIZATION

# **DETAIL DISPLAY**