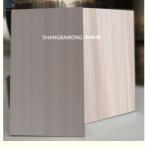

## 1.22\*2.44m Decorative Bamboo Fiber Wall Panels For Interiors

### **Product Specification**

Material: Bamboo Wood , Bamboo CharcoalFeature: Waterproof And Fireproof Moisture-proof

Color: Customer RequireStyle: Modern LuxuryThickness: 5mm/8mm

Product Name: Bamboo Fiber Wall Panel

### Factory customized waterproof wood grain bamboo fiber wall panel Wood Veneer

Waterproof Wood Grain Bamboo Fiber Wall Panels feature a delicate wood grain texture that adds a touch of natural beauty and sophistication to walls. The wooden exterior enhances the visual appeal of the interior spaces and creates a warm and inviting atmosphere. The wall panels are made with a bamboo fiber core for durability and strength, ensuring their resilience against daily wear and tear. Wood veneer panels add a layer of elegance and authenticity that perfectly mimics the look of natural wood, making them a versatile and attractive choice for a variety of interior styles. Designed with practicality in mind, the wall panels resist water and moisture, making them suitable for high-humidity areas such as bathrooms, kitchens, and basements. Customize the size, design and finish of your wall panels to match a specific interior design vision, creating a unique and personalized wall covering. Wall panels are designed for easy installation, allowing for a smooth and efficient process during interior renovations or upgrades. The application of this wall panel offers versatility to complement a variety of interior design styles in both residential and commercial settings.