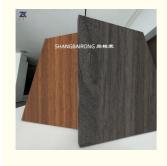

## 1.22\*2.44m Decorative Bamboo Fiber Wall Panels For Interiors

### **Product Specification**

Material: Bamboo Wood , Bamboo CharcoalFeature: Waterproof And Fireproof Moisture-proof

Color: Customer RequireStyle: Modern LuxuryThickness: 5mm/8mm

Product Name: Bamboo Fiber Wall Panel

### Factory customized waterproof wood grain bamboo fiber wall panel Wood Veneer

Waterproof Wood Grain Bamboo Fiber Wall Panels feature a delicate wood grain texture that adds a touch of natural beauty and sophistication to walls. The wooden exterior enhances the visual appeal of the interior spaces and creates a warm and inviting atmosphere. The wall panels are made with a bamboo fiber core for durability and strength, ensuring their resilience against daily wear and tear. Wood veneer panels add a layer of elegance and authenticity that perfectly mimics the look of natural wood, making them a versatile and attractive choice for a variety of interior styles. Designed with practicality in mind, the wall panels resist water and moisture, making them suitable for high-humidity areas such as bathrooms, kitchens, and basements. Customize the size, design and finish of your wall panels to match a specific interior design vision, creating a unique and personalized wall covering. Wall panels are designed for easy installation, allowing for a smooth and efficient process during interior renovations or upgrades. The application of this wall panel offers versatility to complement a variety of interior design styles in both residential and commercial settings.