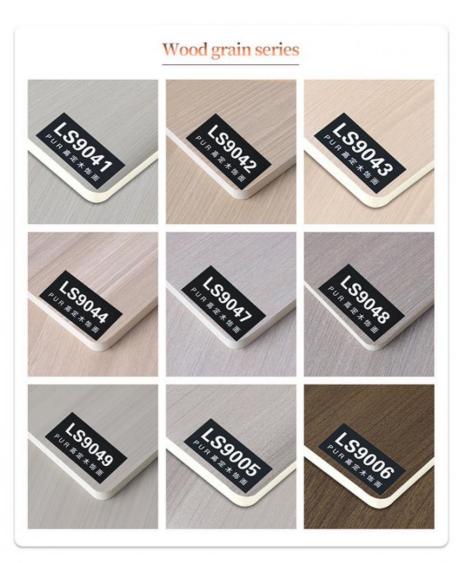

### Wood grain series

 ${\sf Can\,be\,used\,for\,TV\,cabinet\,background\,wall,\,restaurant,\,study,\,bedroom,\,living\,room}$ 

'Take life off the beaten trackTake life off the beaten trackTake life off the beaten track'