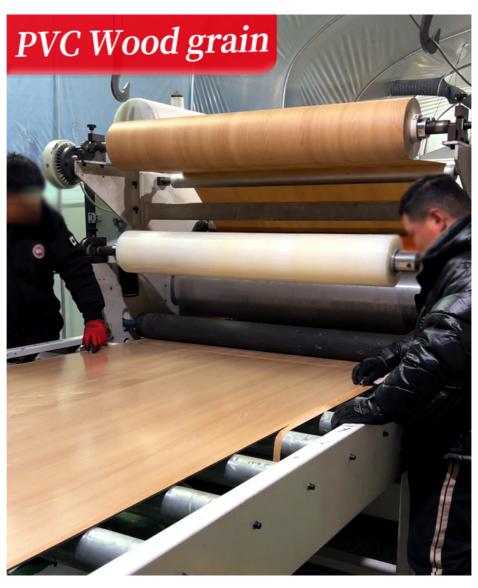

### Factory customized waterproof wood grain bamboo fiber wall panel Wood Veneer

Waterproof Wood Grain Bamboo Fiber Wall Panels feature a delicate wood grain texture that adds a touch of natural beauty and sophistication to walls. The wooden exterior enhances the visual appeal of the interior spaces and creates a warm and inviting atmosphere. The wall panels are made with a bamboo fiber core for durability and strength, ensuring their resilience against daily wear and tear. Wood veneer panels add a layer of elegance and authenticity that perfectly mimics the look of natural wood, making them a versatile and attractive choice for a variety of interior styles. Designed with practicality in mind, the wall panels resist water and moisture, making them suitable for high-humidity areas such as bathrooms, kitchens, and basements. Customize the size, design and finish of your wall panels to match a specific interior design vision, creating a unique and personalized wall covering. Wall panels are designed for easy installation, allowing for a smooth and efficient process during interior renovations or upgrades. The application of this wall panel offers versatility to complement a variety of interior design styles in both residential and commercial settings.

#### Advantages

Easy Installation, Environmental Protection, Flexible, Bendable, High Density, foldable. Fireproof + waterproof + Moisture-proof + anti-scratch + Sound - Absorbing, Mould - Proof. Lightweight. Clear textures, Variety of colours, etc.