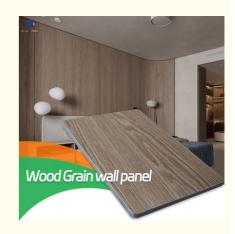

### Factory customized waterproof wood grain bamboo fiber wall panel Wood Veneer

Waterproof Wood Grain Bamboo Fiber Wall Panels feature a delicate wood grain texture that adds a touch of natural beauty and sophistication to walls. The wooden exterior enhances the visual appeal of the interior spaces and creates a warm and inviting atmosphere. The wall panels are made with a bamboo fiber core for durability and strength, ensuring their resilience against daily wear and tear. Wood veneer panels add a layer of elegance and authenticity that perfectly mimics the look of natural wood, making them a versatile and attractive choice for a variety of interior styles. Designed with practicality in mind, the wall panels resist water and moisture, making them suitable for high-humidity areas such as bathrooms, kitchens, and basements. Customize the size, design and finish of your wall panels to match a specific interior design vision, creating a unique and personalized wall covering. Wall panels are designed for easy installation, allowing for a smooth and efficient process during interior renovations or upgrades. The application of this wall panel offers versatility to complement a variety of interior design styles in both residential and commercial settings.

### Specification

| Item               | Value                          |
|--------------------|--------------------------------|
| Material           | Bamboo Charcoal Wall Wanel     |
| Size               | 1220*2440/2600/2800/3000*5/8mm |
| Length             | Customer's Demand              |
| After-sale Service | Online technical support       |