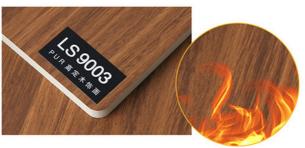

#### Advantages

Easy Installation, Environmental Protection, Flexible, Bendable, High Density, foldable. Fireproof + waterproof + Moisture-proof + anti-scratch + Sound - Absorbing, Mould - Proof. Lightweight. Clear textures, Variety of colours, etc.

### Characteristic

Waterproof **防水防潮** 

Freproof 防火阻燃

Good load-bearing capacity 承重力强

Compression resistance 减震抗压