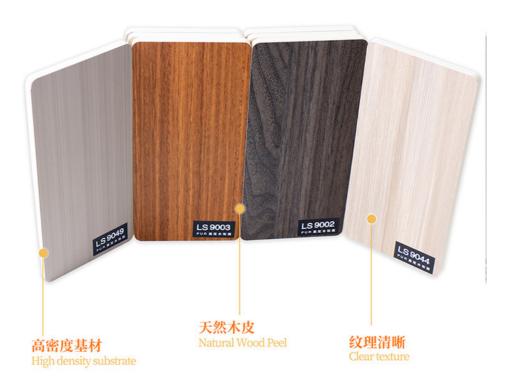

### **Product Specification**

Material: Bamboo Wood , Bamboo CharcoalFeature: Waterproof And Fireproof Moisture-proof

Color: Customer RequireStyle: Modern LuxuryThickness: 5mm/8mm

Product Name: Bamboo Fiber Wall Panel

### Specification

| Item               | Value                          |
|--------------------|--------------------------------|
| Material           | Bamboo Charcoal Wall Wanel     |
| Size               | 1220*2440/2600/2800/3000*5/8mm |
| Length             | Customer's Demand              |
| After-sale Service | Online technical support       |

#### Advantages

Easy Installation, Environmental Protection, Flexible, Bendable, High Density, foldable. Fireproof + waterproof + Moisture-proof + anti-scratch + Sound - Absorbing, Mould - Proof. Lightweight. Clear textures, Variety of colours, etc.