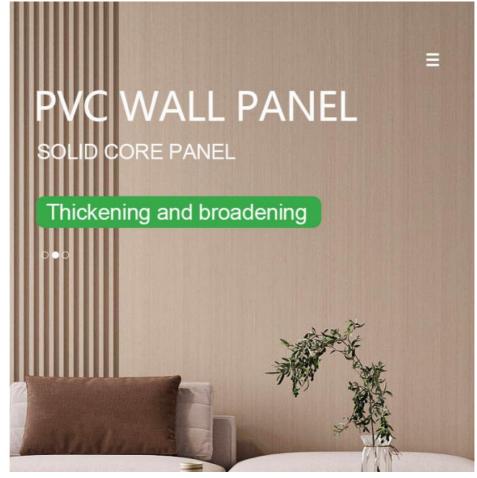

# SOLID CORE WALL PANEL

0.0

Size:1120\*2440\*5mm/ 8mm

Tips: The length of the product can be customized to 2.6m, 2.8m, 3m, and the thickness is 5/8mm

All products are taken in kind, due to the deviation of lighting and display, personal understanding of color difference and other reasons, the kind and pictures are inevitably a little color Poor, the color of the goods shall prevail in kind.

### Applications

Hotel/Villa/Apartment/Office Building/Bathroom/Dining/Living Room/Shopping Mall,etc.

Ξ

WIDEN AND THICKEN