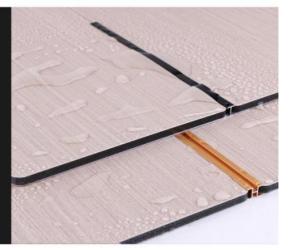

# SOLID CORE WALL PANEL

0.0

Size:1120\*2440\*5mm/ 8mm

Tips: The length of the product can be customized to 2.6m, 2.8m, 3m, and the thickness is 5/8mm

All products are taken in kind, due to the deviation of lighting and display, personal understanding of color difference and other reasons, the kind and pictures are inevitably a little color Poor, the color of the goods shall prevail in kind.

#### **Advantages**

Easy Installation, Environmental Protection, Flexible, Bendable, High Density, foldable. Fireproof +waterproof+Moisture-proof+anti-scratch+Sound-Absorbing, Mould-Proof. Lightweight. Clear textures, Variety of colours, etc.