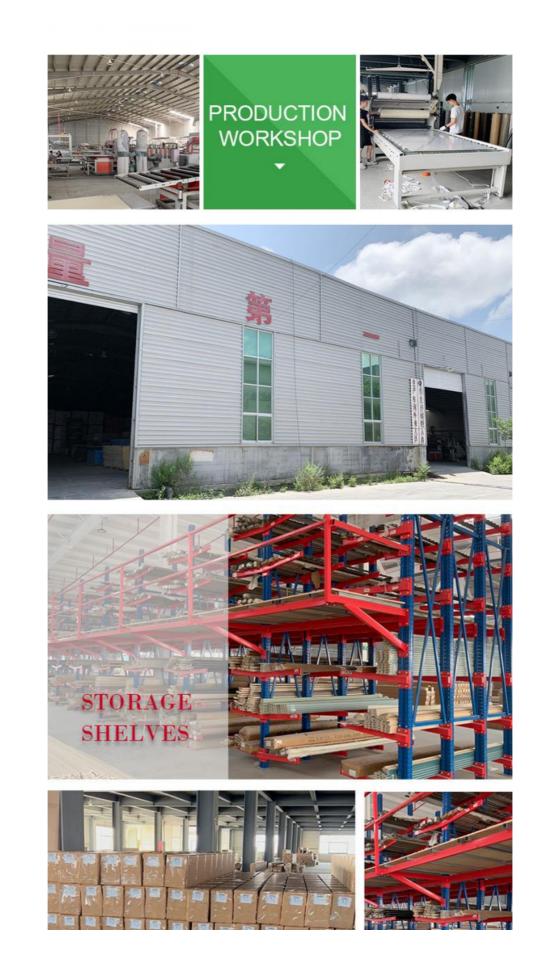

ALARD PHE HAS LIMPORE STRUCTURE STRONG STABILITY OVERALL PAINT FREE TREATMENT

01

## 02

### WATERPROOF

WATERPROOF, MOISTUREPROOF, EASY TO CARE

NEW TEACHING THE THE UNIT AND STRU STRONG STABLITY OVERALL RANGE CREETING ADDRESS





Ξ

# BENDING ANGLE IS EASY TO INSTALL

Easy to install, save time and effort

0.00

# ARC WALL

The plate has good flexibility, and can be bent to make creative wall, arc wall and other curved surface modeling







## RECTANGULAR WALL

Through the back slot design fold Angle 90°, do right Angle modeling, including columns and other modeling.









# DECORATION EFFECT DISPLAY

ENJOY HOME AESTHETICS

0.00







稳





Green material

Long service life

Stable quality E



Ξ





















For more color details, please consult customer service...







### EXPORT CONTAINER

Strength manufacturers, quality assurance, exports to the world. Its high-quality products and perfect after-sales service have been widely recognized by customers.



Shanghai Zhuokang Wood Industry Co., Ltd. is a professional production and processing of bamboo fiber wood veneer, carbon crystal board, bamboo fiber wallboard, bamboo fiber grille, outdoor wood plastic floor, wall skirt board, bamboo fiber lines, aluminum alloy metal lines and other products, the company has a complete and scientific quality management system. Shanghai Zhuokang Wood Industry Co., Ltd. integrity, strength and product quality has been recognized by the industry. Welcome friends from all walks of life to visit, guidance and business negotiations.

Q:How does your factory do regarding