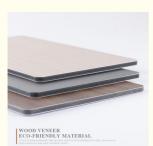

#### Economic Durable Decorative Bamboo Charcoal Wood Veneer Board Wall Panel

Economical and durable decorative bamboo charcoal wood veneer wall panels enhance the aesthetics and durability of a space while keeping budget constraints in mind. Elevate the ambiance with affordable elegance and the natural appeal of bamboo charcoal wood finishes. The wall panels feature a refined bamboo charcoal wood veneer texture that brings a natural, organic touch to your walls. The wooden exterior enhances the visual appeal of the interior space, giving it a warm and cozy feel. Designed with economy in mind, wall panels offer an economical and cost-effective solution for those looking for decorative upgrades without compromising quality. Wall panels are made from durable materials that can withstand daily wear and tear, ensuring their longevity and maintaining their attractive appearance over time. Wood veneer siding is designed for easy installation for a smooth and efficient process during interior renovations or upgrades. The versatility of the application of wall panels complements a variety of interior design styles in both residential and commercial settings.

#### **Advantages**

Easy Installation, Environmental Protection, Flexible, Bendable, High Density, foldable. Fireproof +waterproof+Moisture-proof+anti-scratch+Sound-Absorbing, Mould-Proof. Lightweight. Clear textures, Variety of colours, etc.