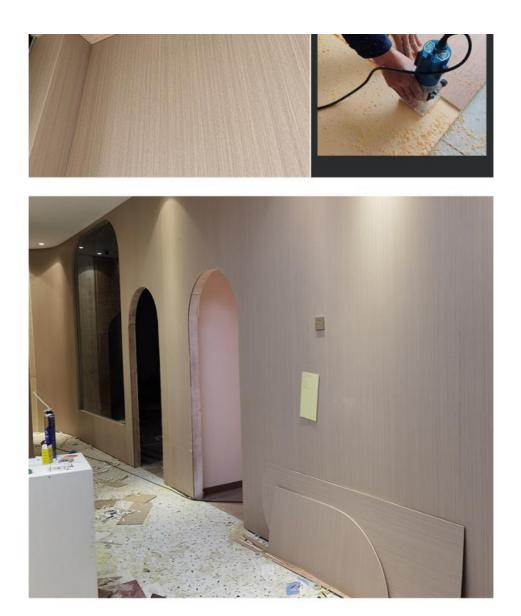

# BENDING ANGLE IS EASY TO INSTALL

Easy to install, save time and effort

0.00

# ARC WALL

The plate has good flexibility, and can be bent to make creative wall, arc wall and other curved surface modeling