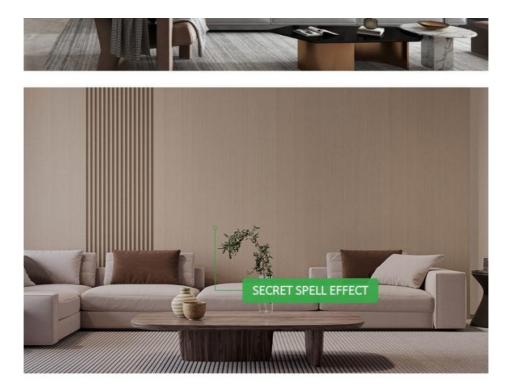

#### Economic Durable Decorative Bamboo Charcoal Wood Veneer Board Wall Panel

Economical and durable decorative bamboo charcoal wood veneer wall panels enhance the aesthetics and durability of a space while keeping budget constraints in mind. Elevate the ambiance with affordable elegance and the natural appeal of bamboo charcoal wood finishes. The wall panels feature a refined bamboo charcoal wood veneer texture that brings a natural, organic touch to your walls. The wooden exterior enhances the visual appeal of the interior space, giving it a warm and cozy feel. Designed with economy in mind, wall panels offer an economical and cost-effective solution for those looking for decorative upgrades without compromising quality. Wall panels are made from durable materials that can withstand daily wear and tear, ensuring their longevity and maintaining their attractive appearance over time. Wood veneer siding is designed for easy installation for a smooth and efficient process during interior renovations or upgrades. The versatility of the application of wall panels complements a variety of interior design styles in both residential and commercial settings.

# DECORATION EFFECT DISPLAY

ENJOY HOME AESTHETICS

0.00

稳

Green material

Long service life

Stable quality E

Ξ