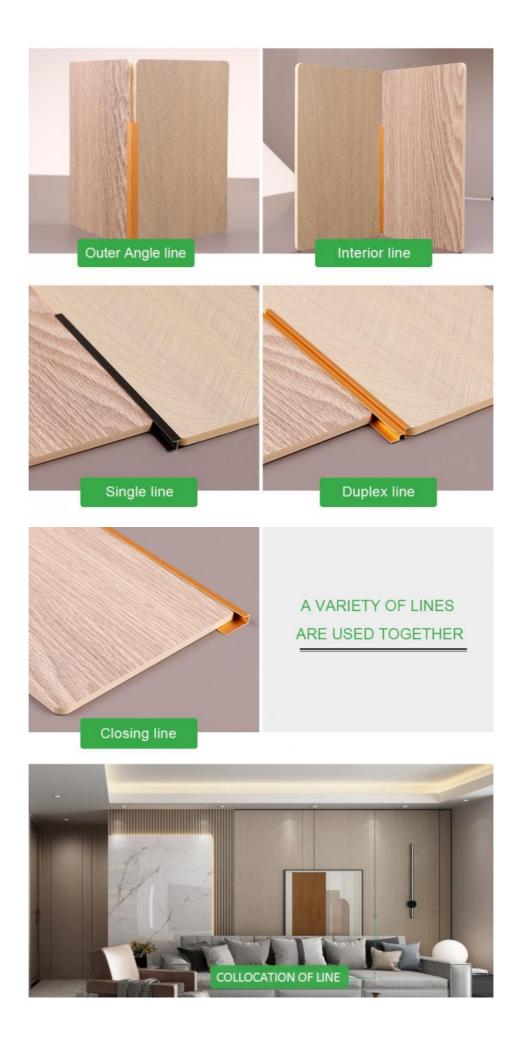

#### **Advantages**

Easy Installation, Environmental Protection, Flexible, Bendable, High Density, foldable. Fireproof +waterproof+Moisture-proof+anti-scratch+Sound-Absorbing, Mould-Proof. Lightweight. Clear textures, Variety of colours, etc.