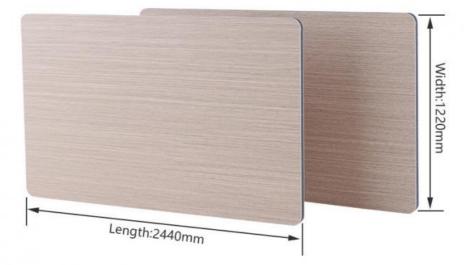

### Specification

| Item               | Value                          |
|--------------------|--------------------------------|
| Material           | Bamboo Charcoal Wall Wanel     |
| Size               | 1220*2440/2600/2800/3000*5/8mm |
| Length             | Customer's Demand              |
| After-sale Service | Online technical support       |

# SOLID CORE WALL PANEL

0.0

Size:1120\*2440\*5mm/ 8mm

Tips: The length of the product can be customized to 2.6m, 2.8m, 3m, and the thickness is 5/8mm

All products are taken in kind, due to the deviation of lighting and display, personal understanding of color difference and other reasons, the kind and pictures are inevitably a little color Poor, the color of the goods shall prevail in kind.