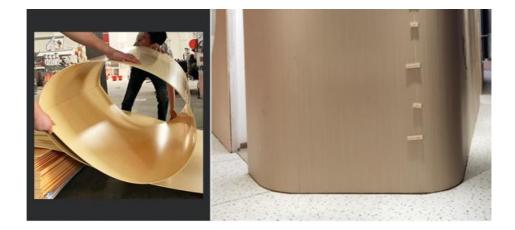

# BENDING ANGLE IS EASY TO INSTALL

Easy to install, save time and effort

0.00

# ARC WALL

The plate has good flexibility, and can be bent to make creative wall, arc wall and other curved surface modeling

## RECTANGULAR WALL

Through the back slot design fold Angle 90°, do right Angle modeling, including columns and other modeling.