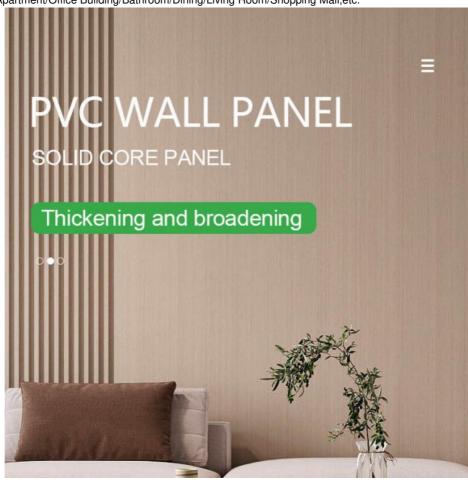

#### WIDEN AND THICKEN

### PRODUCT PARAMETERS

### SOLID CORE WALL PANEL

0.0

Size:1120\*2440\*5mm/8mm

Tips: The length of the product can be customized to 2.6m, 2.8m, 3m, and the thickness is 5/8 mm

All products are taken in kind, due to the deviation of lighting and display, personal understanding of color difference and other reasons, the kind and pictures are inevitably a little color Poor, the color of the goods shall prevail in kind.