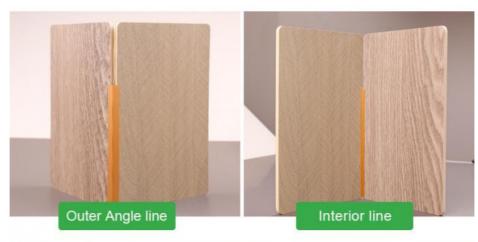

# RECTANGULAR WALL

Through the back slot design fold Angle 90°, do right Angle modeling, including columns and other modeling.

A VARIETY OF LINES
ARE USED TOGETHER

=