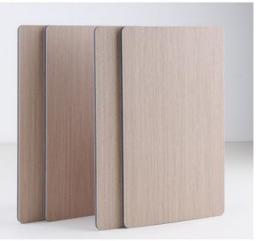

### SOLID CORE WALL PANEL

0.0

Size:1120\*2440\*5mm/8mm

Tips: The length of the product can be customized to 2.6m, 2.8m, 3m, and the thickness is 5/8 mm

All products are taken in kind, due to the deviation of lighting and display, personal understanding of color difference and other reasons, the kind and pictures are inevitably a little color Poor, the color of the goods shall prevail in kind.