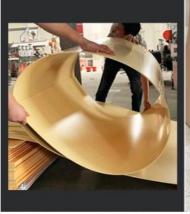

### **ARC WALL**

The plate has good flexibility, and can be bent to make creative wall, arc wall and other curved surface modeling