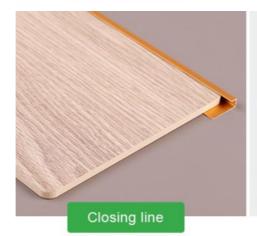

# RECTANGULAR WALL

Through the back slot design fold Angle 90°, do right Angle modeling, including columns and other modeling.

A VARIETY OF LINES
ARE USED TOGETHER

=