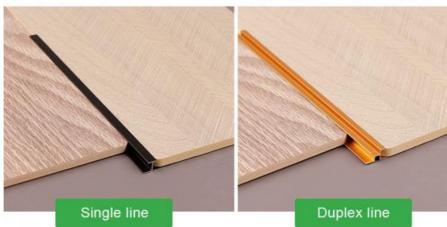

# RECTANGULAR WALL

Through the back slot design fold Angle 90°, do right Angle modeling, including columns and other modeling.

A VARIETY OF LINES
ARE USED TOGETHER

=