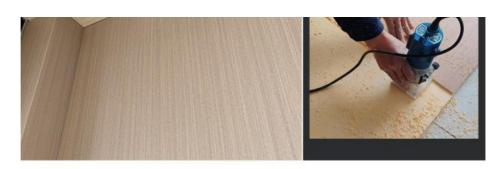

# BENDING ANGLE IS EASY TO INSTALL

Easy to install, save time and effort

### **ARC WALL**

The plate has good flexibility, and can be bent to make creative wall, arc wall and other curved surface modeling