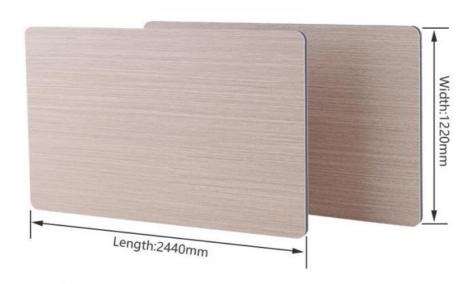

#### Specification

| - <b>-</b>         |                                |
|--------------------|--------------------------------|
| Item               | Value                          |
| Material           | Bamboo Charcoal Wall Wanel     |
| Size               | 1220*2440/2600/2800/3000*5/8mm |
| Length             | Customer's Demand              |
| After-sale Service | Online technical support       |