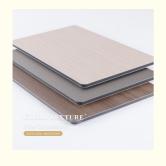

#### 5mm 8mm Interior Decoration Wall Panel Wood Grain PVC Wall **Panels**

#### Waterproof Interior Wood Grain PVC Wall Panels Bamboo Charcoal Wood Veneer Sheet

Wood Grain PVC Wall Panel Bamboo Charcoal Wood Veneer Elevate the ambiance while enjoying the natural beauty of waterproof, wood grain texture and bamboo charcoal wood finish. PVC wall panels feature a delicate woodgrain texture that adds a touch of natural beauty and warmth to walls. The wooden exterior enhances the visual appeal of the interior space for a timeless appeal. Made of bamboo charcoal wood veneer, the wall panels exude natural beauty and charm, creating a warm and welcoming atmosphere with a touch of eco-friendliness. PVC siding is designed for practicality and resists water and moisture, making it ideal for areas prone to moisture such as bathrooms, kitchens, and basements. The wall panels are made of high-quality PVC material, which is durable and long-lasting, ensuring that it is resistant to wear and tear. Waterproof interior wood grain PVC wall panels and charcoal wood veneer panels are designed for easy installation for a smooth and efficient process during interior renovations or upgrades.

#### Specification

| - <b>-</b>         |                                |
|--------------------|--------------------------------|
| Item               | Value                          |
| Material           | Bamboo Charcoal Wall Wanel     |
| Size               | 1220*2440/2600/2800/3000*5/8mm |
| Length             | Customer's Demand              |
| After-sale Service | Online technical support       |