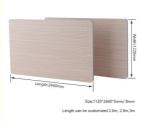

#### Specification

| - <b>-</b>         |                                |
|--------------------|--------------------------------|
| Item               | Value                          |
| Material           | Bamboo Charcoal Wall Wanel     |
| Size               | 1220*2440/2600/2800/3000*5/8mm |
| Length             | Customer's Demand              |
| After-sale Service | Online technical support       |

### SOLID CORE WALL PANEL

0.0

Size:1120\*2440\*5mm/8mm

Tips: The length of the product can be customized to 2.6m, 2.8m, 3m, and the thickness is 5/8 mm

All products are taken in kind, due to the deviation of lighting and display, personal understanding of color difference and other reasons, the kind and pictures are inevitably a little color Poor, the color of the goods shall prevail in kind.