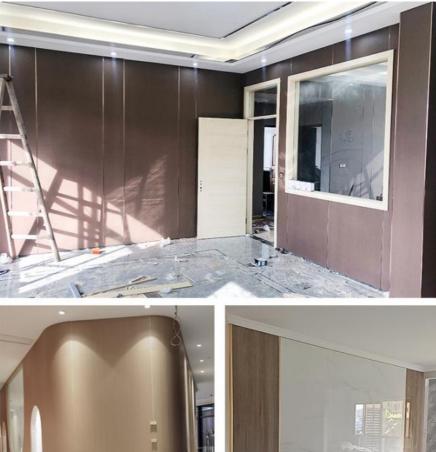

ratch+Sound-Absorbing, Mould-Proof.Lightweight. Clear textures, Variety of colours, etc.

#### Applications

Hotel/Villa/Apartment/Office Building/Bathroom/Dining/Living Room/Shopping Mall,etc.





# **Product Information**

■ SPECIFICATIONS: 2440\*1220\*5/8MM (LENGTH CUSTOMIZABLE)!

NOTE: THERE WILL BE SOME COLOR DIFFERENCE DUE TO LIGHT, DISPLAY AND OTHER REASONS. PLEASE CONSULT CUSTOMER SERVICE BEFORE PLACING AN ORDER!



2440MM



THICKNESS: 5MM



THICKNESS: 8MM















Flame retardant

Green health

Moisture -proof

ι





# Easy installation



## HEALTHY Solid Panel

Hotel.office.Bedroom, etc Size:1220\*2440\*8/5MM

Environmentally friendly materials are suitable for many occasions





Decoration Effect





Qualification Certification













### Customer feedback







| Logistics Description |





Shanghai Zhuokang Wood Industry Co., Ltd. is a professional enterprise integrating research and development, production and sales. Through long-term research and experiments, we have successfully improved the parameters of the product, making our products more durable, waterproof, moisture-proof, flame retardant and environmental protection. Looking forward to the future, we will redouble our efforts to hone our internal skills, and return our customers and society with more mature technology, high-quality environmental protection products and excellent intimate service.If you need, please feel free to contact us!

> Q:How does your factory do regarding quality control? A:"Quality is priority". Our factory has gained ISO9001 ,ISO45001, ISO 14001

> > Q:Ca