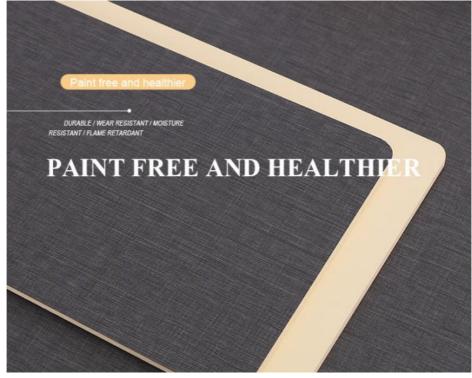

#### Luxury Decorative Eco-friendly Waterproof Fabric Bamboo Fiber Wall Paneling

Eco-friendly Waterproof Fabric Bamboo Fiber Wall Panels bring a luxurious and sophisticated touch to your walls with its delicate bamboo fiber texture. The fabric-like exterior enhances the visual appeal of interior spaces, adding a touch of elegance and sophistication. Made with environmental responsibility in mind, the wall panels are made from environmentally friendly materials, ensuring a low environmental impact and contributing to a healthier living environment. Designed for practicality, the wall panels resist water and moisture, making them ideal for areas prone to moisture, such as bathrooms and kitchens. Wall panels stand the test of time and are durable enough to maintain their attractive appearance after years of use. Bamboo fiber wall panels are designed for easy installation, allowing for a smooth and efficient process during interior renovations or upgrades. The versatility of the application of wall panels complements a variety of interior design styles in both residential and commercial settings.

#### Advantages

Easy Installation, Environmental Protection, Flexible, Bendable, High Density, foldable. Fireproof +waterproof+Moisture-proof+anti-scratch+Sound-Absorbing, Mould-Proof.Lightweight. Clear textures, Variety of colours, etc.