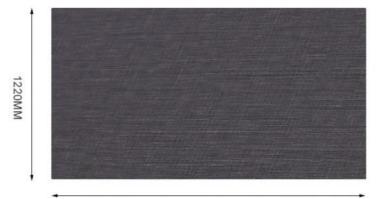

China

ZhuoKang

ISO9001

Negotiate

5-8 work days

6000 meter per day

1220\*2440\*5mm/8mm

Pallet+Carton Packaging

#### Specification

| opeonedicit        |                                |
|--------------------|--------------------------------|
| Item               | Value                          |
| Material           | Bamboo Charcoal Wall Panel     |
| Size               | 1220*2440/2600/2800/3000*5/8mm |
| Length             | Customer's Demand              |
| After-sale Service | Online technical support       |

# **Product Information**

■ SPECIFICATIONS: 2440\*1220\*5/8MM (LENGTH CUSTOMIZABLE)!

NOTE: THERE WILL BE SOME COLOR DIFFERENCE DUE TO LIGHT, DISPLAY AND OTHER REASONS. PLEASE CONSULT CUSTOMER SERVICE BEFORE PLACING AN ORDER!