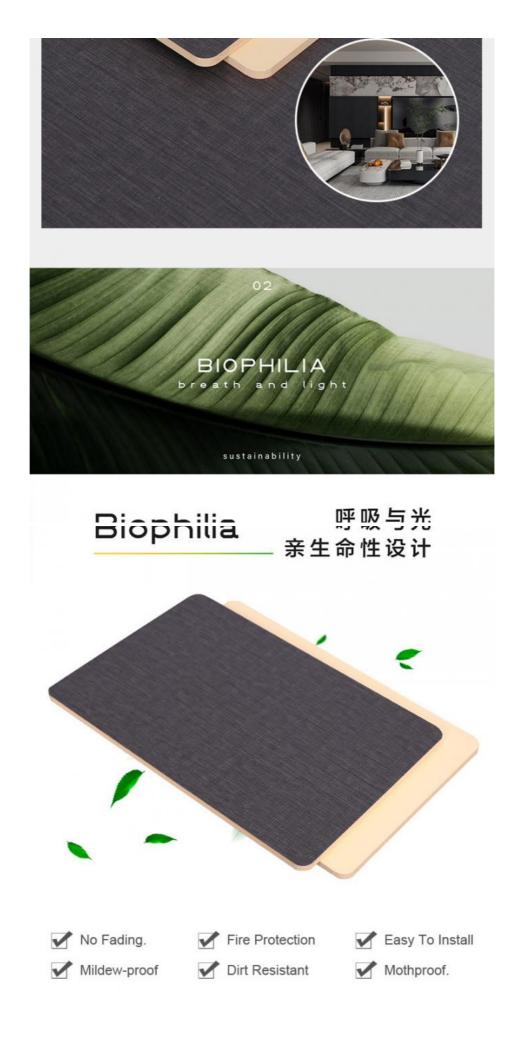

#### Advantages

Easy Installation, Environmental Protection, Flexible, Bendable, High Density, foldable. Fireproof +waterproof+Moisture-proof+anti-scratch+Sound-Absorbing, Mould-Proof.Lightweight. Clear textures, Variety of colours, etc.

#### Luxury Decorative Eco-friendly Waterproof Fabric Bamboo Fiber Wall Paneling

Eco-friendly Waterproof Fabric Bamboo Fiber Wall Panels bring a luxurious and sophisticated touch to your walls with its delicate bamboo fiber texture. The fabric-like exterior enhances the visual appeal of interior spaces, adding a touch of elegance and sophistication. Made with environmental responsibility in mind, the wall panels are made from environmentally friendly materials, ensuring a low environmental impact and contributing to a healthier living environment. Designed for practicality, the wall panels resist water and moisture, making them ideal for areas prone to moisture, such as bathrooms and kitchens. Wall panels stand the test of time and are durable enough to maintain their attractive appearance after years of use. Bamboo fiber wall panels are designed for easy installation, allowing for a smooth and efficient process during interior renovations or upgrades. The versatility of the application of wall panels complements a variety of interior design styles in both residential and commercial settings.