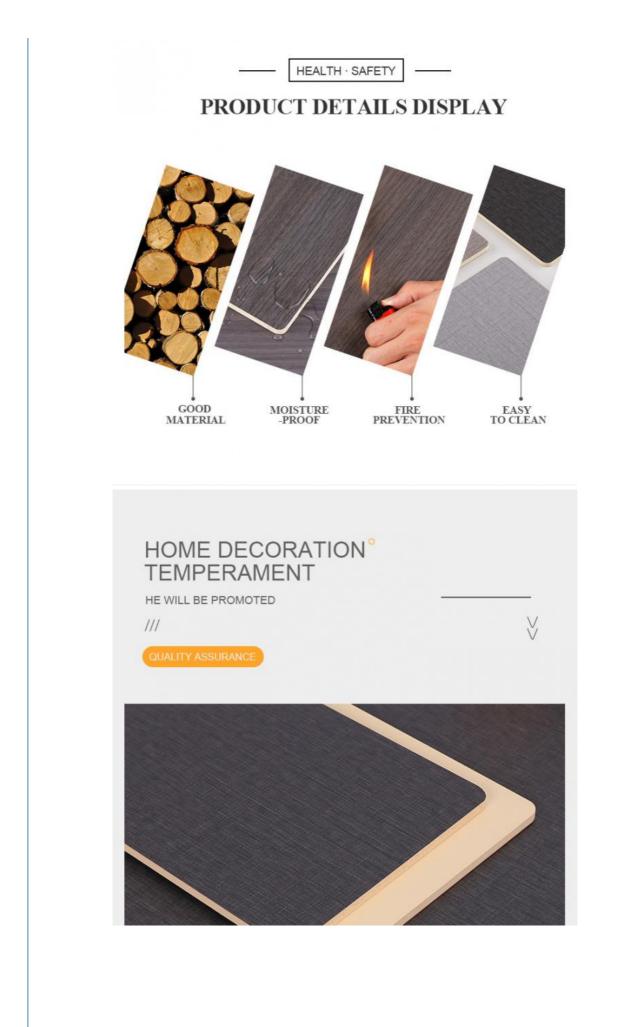

#### Advantages

Easy Installation, Environmental Protection, Flexible, Bendable, High Density, foldable. Fireproof +waterproof+Moisture-proof+anti-scratch+Sound-Absorbing, Mould-Proof.Lightweight. Clear textures, Variety of colours, etc.

#### Luxury Decorative Eco-friendly Waterproof Fabric Bamboo Fiber Wall Paneling

Eco-friendly Waterproof Fabric Bamboo Fiber Wall Panels bring a luxurious and sophisticated touch to your walls with its delicate bamboo fiber texture. The fabric-like exterior enhances the visual appeal of interior spaces, adding a touch of elegance and sophistication. Made with environmental responsibility in mind, the wall panels are made from environmentally friendly materials, ensuring a low environmental impact and contributing to a healthier living environment. Designed for practicality, the wall panels resist water and moisture, making them ideal for areas prone to moisture, such as bathrooms and kitchens. Wall panels stand the test of time and are durable enough to maintain their attractive appearance after years of use. Bamboo fiber wall panels are designed for easy installation, allowing for a smooth and efficient process during interior renovations or upgrades. The versatility of the application of wall panels complements a variety of interior design styles in both residential and commercial settings.