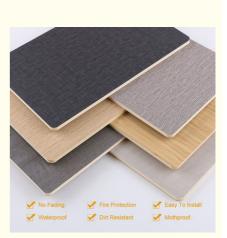

#### Luxury Decorative Eco-friendly Waterproof Fabric Bamboo Fiber Wall Paneling

Eco-friendly Waterproof Fabric Bamboo Fiber Wall Panels bring a luxurious and sophisticated touch to your walls with its delicate bamboo fiber texture. The fabric-like exterior enhances the visual appeal of interior spaces, adding a touch of elegance and sophistication. Made with environmental responsibility in mind, the wall panels are made from environmentally friendly materials, ensuring a low environmental impact and contributing to a healthier living environment. Designed for practicality, the wall panels resist water and moisture, making them ideal for areas prone to moisture, such as bathrooms and kitchens. Wall panels stand the test of time and are durable enough to maintain their attractive appearance after years of use. Bamboo fiber wall panels are designed for easy installation, allowing for a smooth and efficient process during interior renovations or upgrades. The versatility of the application of wall panels complements a variety of interior design styles in both residential and commercial settings.

#### Advantages

Easy Installation, Environmental Protection, Flexible, Bendable, High Density, foldable. Fireproof +waterproof+Moisture-proof+anti-scratch+Sound-Absorbing, Mould-Proof.Lightweight. Clear textures, Variety of colours, etc.