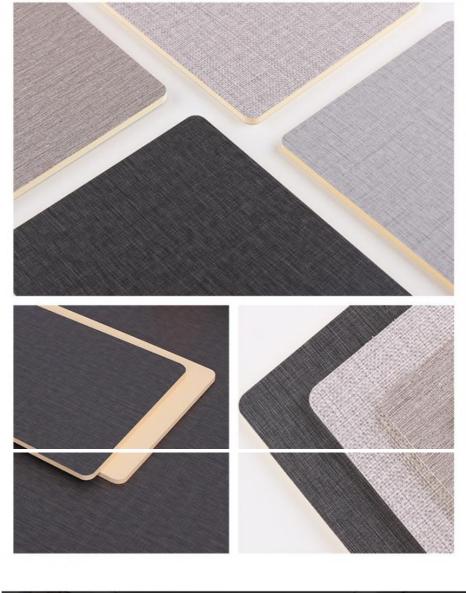

#### Luxury Decorative Eco-friendly Waterproof Fabric Bamboo Fiber Wall Paneling

Eco-friendly Waterproof Fabric Bamboo Fiber Wall Panels bring a luxurious and sophisticated touch to your walls with its delicate bamboo fiber texture. The fabric-like exterior enhances the visual appeal of interior spaces, adding a touch of elegance and sophistication. Made with environmental responsibility in mind, the wall panels are made from environmentally friendly materials, ensuring a low environmental impact and contributing to a healthier living environment. Designed for practicality, the wall panels resist water and moisture, making them ideal for areas prone to moisture, such as bathrooms and kitchens. Wall panels stand the test of time and are durable enough to maintain their attractive appearance after years of use. Bamboo fiber wall panels are designed for easy installation, allowing for a smooth and efficient process during interior renovations or upgrades. The versatility of the application of wall panels complements a variety of interior design styles in both residential and commercial settings.

#### Advantages

Easy Installation, Environmental Protection, Flexible, Bendable, High Density, foldable. Fireproof +waterproof+Moisture-proof+anti-scratch+Sound-Absorbing, Mould-Proof.Lightweight. Clear textures, Variety of colours, etc.