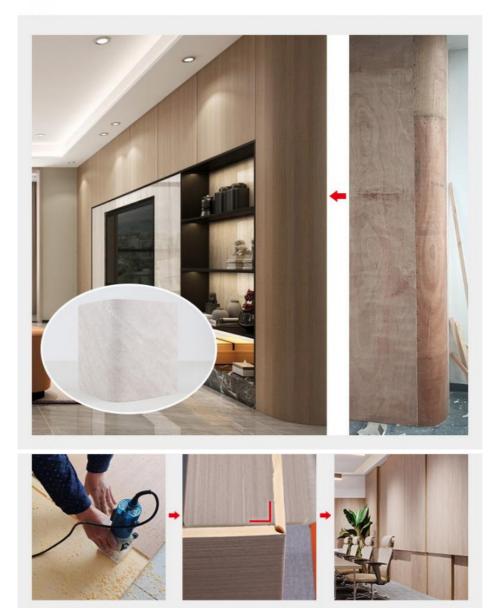

# Easy installation

#### Luxury Decorative Eco-friendly Waterproof Fabric Bamboo Fiber Wall Paneling

Eco-friendly Waterproof Fabric Bamboo Fiber Wall Panels bring a luxurious and sophisticated touch to your walls with its delicate bamboo fiber texture. The fabric-like exterior enhances the visual appeal of interior spaces, adding a touch of elegance and sophistication. Made with environmental responsibility in mind, the wall panels are made from environmentally friendly materials, ensuring a low environmental impact and contributing to a healthier living environment. Designed for practicality, the wall panels resist water and moisture, making them ideal for areas prone to moisture, such as bathrooms and kitchens. Wall panels stand the test of time and are durable enough to maintain their attractive appearance after years of use. Bamboo fiber wall panels are designed for easy installation, allowing for a smooth and efficient process during interior renovations or upgrades. The versatility of the application of wall panels complements a variety of interior design styles in both residential and commercial settings.