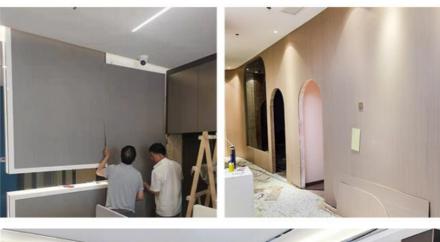

scratch+Sound-Absorbing, Mould-Proof.Lightweight. Clear textures, Variety of colours, etc.

#### Applications

Hotel/Villa/Apartment/Office Building/Bathroom/Dining/Living Room/Shopping Mall,etc.





# **Product Information**

■ SPECIFICATIONS: 2440\*1220\*5/8MM (LENGTH CUSTOMIZABLE)!

NOTE: THERE WILL BE SOME COLOR DIFFERENCE DUE TO LIGHT, DISPLAY AND OTHER REASONS. PLEASE CONSULT CUSTOMER SERVICE BEFORE PLACING AN ORDER!



2440MM



THICKNESS: 5MM



THICKNESS: 8MM















Flame retardant

Green health

Moisture -proof

ι





# Easy installation



## HEALTHY Solid Panel

Hotel.office.Bedroom, etc Size:1220\*2440\*8/5MM

Environmentally friendly materials are suitable for many occasions





Decoration Effect





Qualification Certification













### Customer feedback







| Logistics Description |





Shanghai Zhuokang Wood Industry Co., Ltd. is a professional enterprise integrating research and development, production and sales. Through long-term research and experiments, we have successfully improved the parameters of the product, making our products more durable, waterproof, moisture-proof, flame retardant and environmental protection. Looking forward to the future, we will redouble our efforts to hone our internal skills, and return our customers and society with more mature technology, high-quality environmental protection products and excellent intimate service.If you need, please feel free to contact us!

> Q:How does your factory do regarding quality control? A:"Quality is priority". Our factory has gained ISO9001 ,ISO45001, ISO 14001

> > Q: