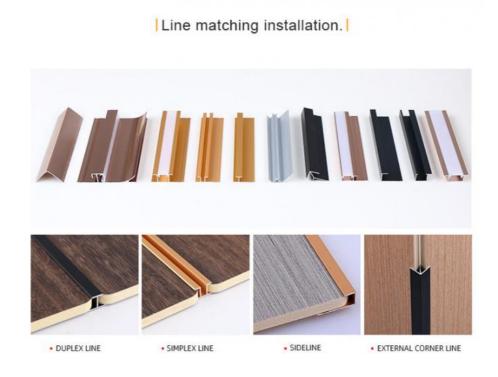

n, Flexible, Bendable, High Density, foldable. Fireproof +waterproof+Moisture-proof+anti-scratch+Sound-Absorbing, Mould-Proof.Lightweight. Clear textures, Variety of colours, etc.

#### Applications

Hotel/Villa/Apartment/Office Building/Bathroom/Dining/Living Room/Shopping Mall,etc.





# **Product Information**

■ SPECIFICATIONS: 2440\*1220\*5/8MM (LENGTH CUSTOMIZABLE)!

NOTE: THERE WILL BE SOME COLOR DIFFERENCE DUE TO LIGHT, DISPLAY AND OTHER REASONS. PLEASE CONSULT CUSTOMER SERVICE BEFORE PLACING AN ORDER!



2440MM



THICKNESS: 5MM



THICKNESS: 8MM















Flame retardant

Green health

Moisture -proof

ι





# Easy installation



## HEALTHY Solid Panel

Hotel.office.Bedroom, etc Size:1220\*2440\*8/5MM

Environmentally friendly materials are suitable for many occasions





Decoration Effect





Qualification Certification













### Customer feedback







| Logistics Description |





Shanghai Zhuokang Wood Industry Co., Ltd. is a professional enterprise integrating research and development, production and sales. Through long-term research and experiments, we have successfully improved the parameters of the product, making our products more durable, waterproof, moisture-proof, flame retardant and environmental protection. Looking forward to the future, we will redouble our efforts to hone our internal skills, and return our customers and society with more mature technology, high-quality environmental protection products and excellent intimate service.If you need, please feel free to contact us!

> Q:How does your factory do regarding quality cont