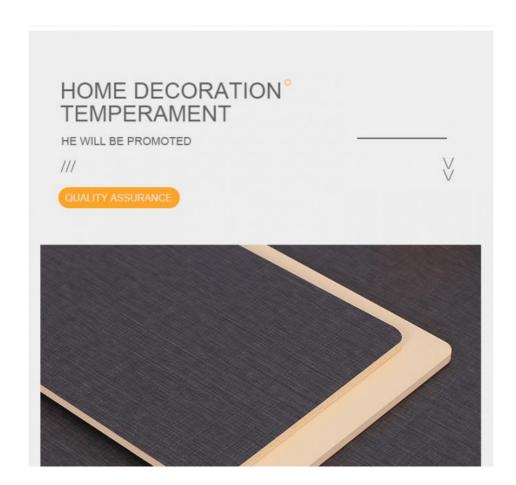

### High Quality Waterproof And Fireproof Fabric Bamboo Fiber Wall Panel

Bamboo fiber wall panels are the perfect solution to enhance the aesthetics and safety of a space. Elevate your ambiance while enjoying the benefits of bamboo fiber's water resistance, fire resistance, and refined texture. The wall panels feature a delicate bamboo fiber texture that brings a luxurious and sophisticated touch to the walls. The fabric-like exterior enhances the visual appeal of interior spaces, adding a touch of elegance and warmth. Designed for practicality, the wall panels resist water and moisture, making them ideal for areas prone to moisture, such as bathrooms and kitchens. The siding is fire resistant, providing excellent protection against potential fire hazards. Enjoy peace of mind knowing your space is protected. Made of high-quality bamboo fiber, the wall panels exude natural beauty and charm, creating a warm and inviting atmosphere with an eco-friendly touch. Wall panels stand the test of time and are durable enough to maintain their attractive appearance after years of use.