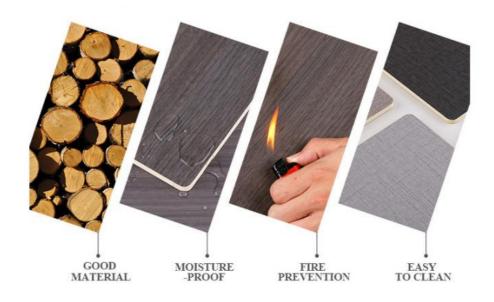

### High Quality Waterproof And Fireproof Fabric Bamboo Fiber Wall Panel

Bamboo fiber wall panels are the perfect solution to enhance the aesthetics and safety of a space. Elevate your ambiance while enjoying the benefits of bamboo fiber's water resistance, fire resistance, and refined texture. The wall panels feature a delicate bamboo fiber texture that brings a luxurious and sophisticated touch to the walls. The fabric-like exterior enhances the visual appeal of interior spaces, adding a touch of elegance and warmth. Designed for practicality, the wall panels resist water and moisture, making them ideal for areas prone to moisture, such as bathrooms and kitchens. The siding is fire resistant, providing excellent protection against potential fire hazards. Enjoy peace of mind knowing your space is protected. Made of high-quality bamboo fiber, the wall panels exude natural beauty and charm, creating a warm and inviting atmosphere with an eco-friendly touch. Wall panels stand the test of time and are durable enough to maintain their attractive appearance after years of use.

### Advantages

Easy Installation, Environmental Protection, Flexible, Bendable, High Density, foldable. Fireproof + waterproof + Moisture-proof + anti-scratch + Sound - Absorbing, Mould - Proof. Lightweight. Clear textures, Variety of colours, etc.