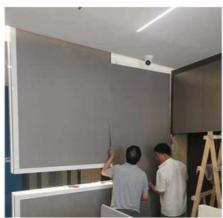

: THERE WILL BE SOME COLOR DIFFERENCE DUE TO LIGHT, DISPLAY AND OTHER REASONS. PLEASE CONSULT CUSTOMER SERVICE BEFORE PLACING AN ORDER!



2440MM



THICKNESS: 5MM



THICKNESS: 8MM







Green health



Moisture -proof



Upgrade process



Flame retardant

HEALTH · SAFETY ----

### PRODUCT DETAILS DISPLAY









呼吸与光 Biophilia 亲生命性设计



✓ No Fading.
✓ Fire Protection
✓ Easy To Install

Mildew-proof Dirt Resistant Mothproof.

### Easy installation



### HEALTHY S

### Solid Panel

- Hotel.office.Bedroom, etc Size:1220\*2440\*8/5MM
- Environmentally friendly materials are suitable for many occasions













### Line matching installation.



### Decoration Effect













| Qualification Certification |



### COLOR DISPLAY





## About us













### Customer feedback















### | Logistics Description |











Shanghai Zhuokang Wood Industry Co., Ltd. is a professional enterprise integrating research and development, production and sales. Through long-term research and experiments, we have successfully improved the parameters of the product, making our products more durable, waterproof, moisture-proof, flame retardant and environmental protection. Looking forward to the future, we will redouble our efforts to hone our internal skills, and return our customers and society with more mature technology, high-quality environmental protection products and excellent intimate service. If you need, please feel free to contact us!

Q:How does your factory do regarding quality control?

A:"Quality is priority". Our factory has gained ISO9001, ISO45001,