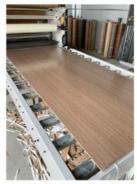

### More Images

### Specification

| Item               | Value                          |
|--------------------|--------------------------------|
| Material           | Bamboo Charcoal Wall Wanel     |
| Size               | 1220*2440/2600/2800/3000*5/8mm |
| Length             | Customer's Demand              |
| After-sale Service | Online technical support       |