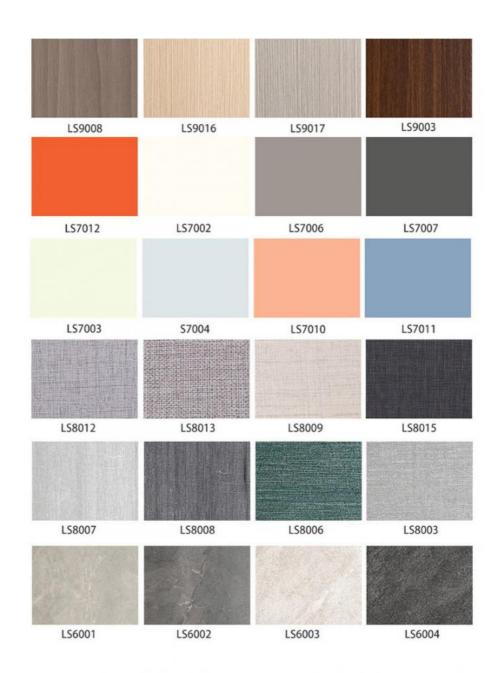

NS: 2440\*1220\*5/8MM (LENGTH CUSTOMIZABLE)!

NOTE: THERE WILL BE SOME COLOR DIFFERENCE DUE TO LIGHT, DISPLAY AND OTHER REASONS. PLEASE CONSULT CUSTOMER SERVICE BEFORE PLACING AN ORDER!



2440MM



THICKNESS: 5MM



THICKNESS: 8MM







Green health



Moisture -proof



Upgrade process



Flame retardant

HEALTH · SAFETY ----

### PRODUCT DETAILS DISPLAY









呼吸与光 Biophilia 亲生命性设计



✓ No Fading.
✓ Fire Protection
✓ Easy To Install

Mildew-proof Dirt Resistant Mothproof.

### Easy installation



### HEALTHY S

### Solid Panel

- Hotel.office.Bedroom, etc Size:1220\*2440\*8/5MM
- Environmentally friendly materials are suitable for many occasions













### Line matching installation.



### Decoration Effect













| Qualification Certification |



### COLOR DISPLAY





## About us













### Customer feedback















### | Logistics Description |











Shanghai Zhuokang Wood Industry Co., Ltd. is a professional enterprise integrating research and development, production and sales. Through long-term research and experiments, we have successfully improved the parameters of the product, making our products more durable, waterproof, moisture-proof, flame retardant and environmental protection. Looking forward to the future, we will redouble our efforts to hone our internal skills, and return our customers and society with more mature technology, high-quality environmental protection products and excellent intimate service. If you need, please feel free to contact us!

Q:How does your factory do regarding quality control?

A:"Quality is pr