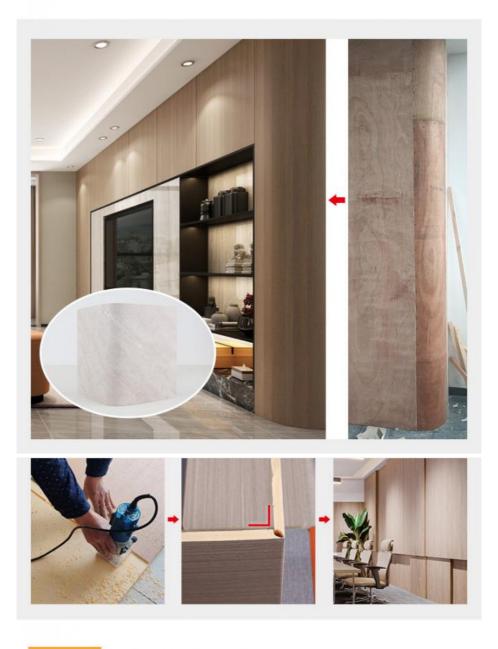

f + anti-scratch + Sound - Absorbing, Mould - Proof. Lightweight. Clear textures, Variety of colours, etc.

#### **Applications**

Hotel/Villa/Apartment/Office Building/Bathroom/Dining/Living Room/Shopping Mall, etc.



# SOLID PLATE / MORE DURABLE

### **Product Information**

■ SPECIFICATIONS: 2440\*1220\*5/8MM (LENGTH CUSTOMIZABLE)!

NOTE: THERE WILL BE SOME COLOR DIFFERENCE DUE TO LIGHT, DISPLAY AND OTHER REASONS. PLEASE CONSULT CUSTOMER SERVICE BEFORE PLACING AN ORDER!



2440MM



THICKNESS: 5MM



THICKNESS: 8MM







Green health



Moisture -proof



Upgrade process



Flame retardant

HEALTH · SAFETY ----

### PRODUCT DETAILS DISPLAY









呼吸与光 Biophilia 亲生命性设计



✓ No Fading.
✓ Fire Protection
✓ Easy To Install

Mildew-proof Dirt Resistant Mothproof.

### Easy installation



### HEALTHY S

### Solid Panel

- Hotel.office.Bedroom, etc Size:1220\*2440\*8/5MM
- Environmentally friendly materials are suitable for many occasions













### Line matching installation.



### Decoration Effect













| Qualification Certification |



### COLOR DISPLAY





## About us













### Customer feedback















### | Logistics Description |











Shanghai Zhuokang Wood Industry Co., Ltd. is a professional enterprise integrating research and development, production and sales. Through long-term research and experiments, we have successfully improved the parameters of the product, making our products more durable, waterproof, moisture-proof, flame retardant and environmental protection. Looking forward to the future, we will redouble our effort