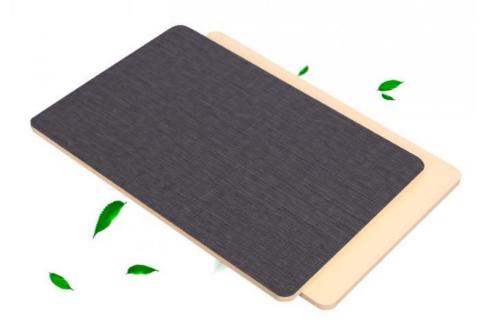

### Solid Panel

- Hotel.office.Bedroom, etc Size:1220\*2440\*8/5MM
- Environmentally friendly materials are suitable for many occasions