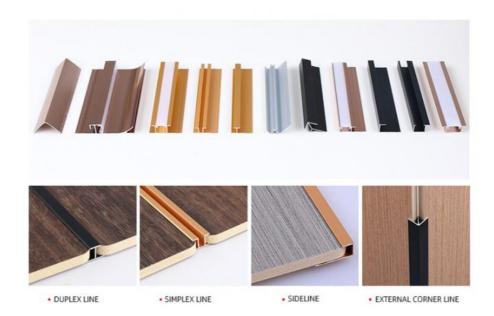

pping Mall, etc.



# SOLID PLATE / MORE DURABLE

### **Product Information**

■ SPECIFICATIONS: 2440\*1220\*5/8MM (LENGTH CUSTOMIZABLE)!

NOTE: THERE WILL BE SOME COLOR DIFFERENCE DUE TO LIGHT, DISPLAY AND OTHER REASONS. PLEASE CONSULT CUSTOMER SERVICE BEFORE PLACING AN ORDER!



2440MM



THICKNESS: 5MM



THICKNESS: 8MM







Green health



Moisture -proof



Upgrade process



Flame retardant

HEALTH · SAFETY ----

### PRODUCT DETAILS DISPLAY









呼吸与光 Biophilia 亲生命性设计



✓ No Fading.
✓ Fire Protection
✓ Easy To Install

Mildew-proof Dirt Resistant Mothproof.

### Easy installation



### HEALTHY S

### Solid Panel

- Hotel.office.Bedroom, etc Size:1220\*2440\*8/5MM
- Environmentally friendly materials are suitable for many occasions













### Line matching installation.



### Decoration Effect













| Qualification Certification |



### COLOR DISPLAY





## About us













### Customer feedback















### | Logistics Description |











Shanghai Zhuokang Wood Industry Co., Ltd. is a professional enterprise integrating research and development, production and sales. Through long-term research and experiments, we have successfully improved the parameters of the product, making our products more durable, waterproof, moisture-proof, flame retardant and environmental protection. Looking forward to the future, we will redouble our efforts to hone our internal skills, and return our customers and society with more mature technology, high-quality environmental protection products and excellent intimate service. If you need, please feel