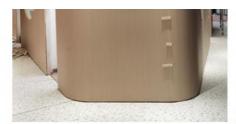

# SOLID PLATE / MORE DURABLE

### **Product Information**

■ SPECIFICATIONS: 2440\*1220\*5/8MM (LENGTH CUSTOMIZABLE)!

NOTE: THERE WILL BE SOME COLOR DIFFERENCE DUE TO LIGHT, DISPLAY AND OTHER REASONS. PLEASE CONSULT CUSTOMER SERVICE BEFORE PLACING AN ORDER!