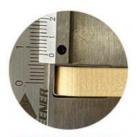

2440MM

THICKNESS: 5MM

THICKNESS: 8MM

Green health

Moisture -proof

Upgrade process

Flame retardant

HEALTH · SAFETY ----