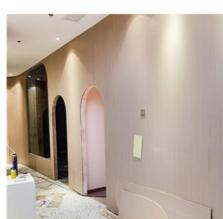

### More Images

### High Quality Waterproof And Fireproof Fabric Bamboo Fiber Wall Panel

Bamboo fiber wall panels are the perfect solution to enhance the aesthetics and safety of a space. Elevate your ambiance while enjoying the benefits of bamboo fiber's water resistance, fire resistance, and refined texture. The wall panels feature a delicate bamboo fiber texture that brings a luxurious and sophisticated touch to the walls. The fabric-like exterior enhances the visual appeal of interior spaces, adding a touch of elegance and warmth. Designed for practicality, the wall panels resist water and moisture, making them ideal for areas prone to moisture, such as bathrooms and kitchens. The siding is fire resistant, providing excellent protection against potential fire hazards. Enjoy peace of mind knowing your space is protected. Made of high-quality bamboo fiber, the wall panels exude natural beauty and charm, creating a warm and inviting atmosphere with an eco-friendly touch. Wall panels stand the test of time and are durable enough to maintain their attractive appearance after years of use.

#### **Applications**

Hotel/Villa/Apartment/Office Building/Bathroom/Dining/Living Room/Shopping Mall, etc.