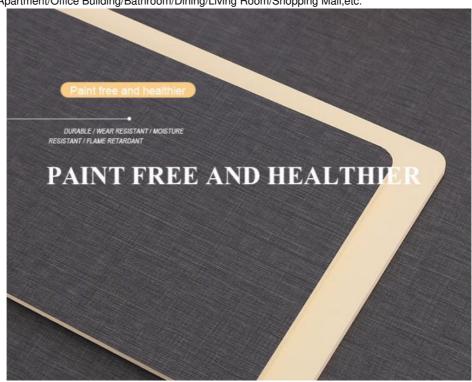

### Advantages

Easy Installation, Environmental Protection, Flexible, Bendable, High Density, foldable. Fireproof + waterproof + Moisture-proof + anti-scratch + Sound - Absorbing, Mould - Proof. Lightweight. Clear textures, Variety of colours, etc.

2440MM

THICKNESS: 5MM

THICKNESS: 8MM

Green health

Moisture -proof

Upgrade process

Flame retardant

HEALTH · SAFETY ----