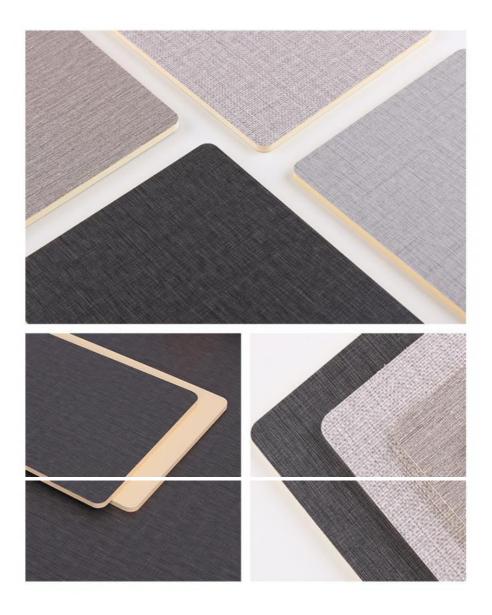

### COLOR DISPLAY

### Solid Panel

- Hotel.office.Bedroom, etc Size:1220\*2440\*8/5MM
- Environmentally friendly materials are suitable for many occasions