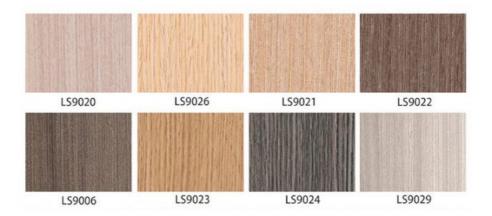

IONS: 2440\*1220\*5/8MM (LENGTH CUSTOMIZABLE)!

NOTE: THERE WILL BE SOME COLOR DIFFERENCE DUE TO LIGHT, DISPLAY AND OTHER REASONS. PLEASE CONSULT CUSTOMER SERVICE BEFORE PLACING AN ORDER!



2440MM



THICKNESS: 5MM



THICKNESS: 8MM







Green health



Moisture -proof



Upgrade process



Flame retardant

HEALTH · SAFETY ----

### PRODUCT DETAILS DISPLAY









呼吸与光 Biophilia 亲生命性设计



✓ No Fading.
✓ Fire Protection
✓ Easy To Install

Mildew-proof Dirt Resistant Mothproof.

### Easy installation



### HEALTHY S

### Solid Panel

- Hotel.office.Bedroom, etc Size:1220\*2440\*8/5MM
- Environmentally friendly materials are suitable for many occasions













### Line matching installation.



### Decoration Effect













| Qualification Certification |



### COLOR DISPLAY





## About us













### Customer feedback















### | Logistics Description |











Shanghai Zhuokang Wood Industry Co., Ltd. is a professional enterprise integrating research and development, production and sales. Through long-term research and experiments, we have successfully improved the parameters of the product, making our products more durable, waterproof, moisture-proof, flame retardant and environmental protection. Looking forward to the future, we will redouble our efforts to hone our internal skills, and return our customers and society with more mature technology, high-quality environmental protection products and excellent intimate service. If you need, please feel free to contact us!

Q:How does your factory do regarding quality control?

A:"Quality is