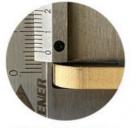

2440MM

THICKNESS: 5MM

THICKNESS: 8MM

Green health

Moisture -proof

Upgrade process

Flame retardant

HEALTH · SAFETY ----