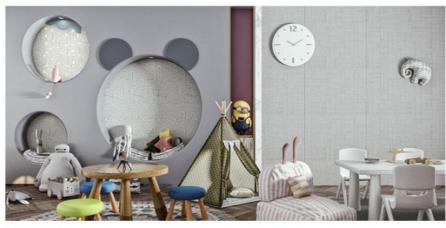

.

#### Applications

Hotel/Villa/Apartment/Office Building/Bathroom/Dining/Living Room/Shopping Mall,etc.





# **Product Information**

■ SPECIFICATIONS: 2440\*1220\*5/8MM (LENGTH CUSTOMIZABLE)!

NOTE: THERE WILL BE SOME COLOR DIFFERENCE DUE TO LIGHT, DISPLAY AND OTHER REASONS. PLEASE CONSULT CUSTOMER SERVICE BEFORE PLACING AN ORDER!

1220MM



2440MM



THICKNESS: 5MM



THICKNESS: 8MM







Green health



Moisture -proof



Upgrade process



Flame retardant

# PRODUCT DETAILS DISPLAY











No Fading.

Mildew-proof Dirt Resistant Mothproof.



# Easy installation



# HEALTHY

# Solid Panel

- Hotel.office.Bedroom, etc Size:1220\*2440\*8/5MM
- Environmentally friendly materials are suitable for many occasions













# Line matching installation.



### Decoration Effect

















| Qualification Certification |



## COLOR DISPLAY





# About us













# Customer feedback















## | Logistics Description |











Shanghai Zhuokang Wood Industry Co., Ltd. is a professional production and processing of bamboo fiber wood veneer, carbon crystal board, bamboo fiber wallboard, bamboo fiber grille, outdoor wood plastic floor, wall skirt board, bamboo fiber lines, aluminum alloy metal lines and other products, the company has a complete and scientific quality management system. Shanghai Zhuokang Wood Industry Co., Ltd. integrity, strength and product quality has been recognized by the industry. Welcome friends from all walks of life to visit, guidance and business negotiations.

Q:How does your factory do regarding quality control? A:"Qu