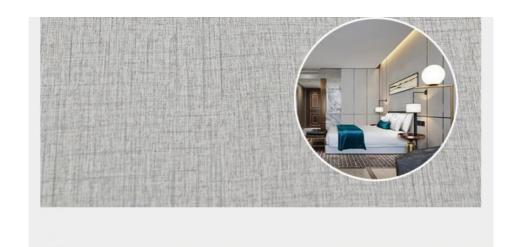

#### Applications

Hotel/Villa/Apartment/Office Building/Bathroom/Dining/Living Room/Shopping Mall,etc.

# Solid Panel

- Hotel.office.Bedroom, etc Size:1220\*2440\*8/5MM
- Environmentally friendly materials are suitable for many occasions