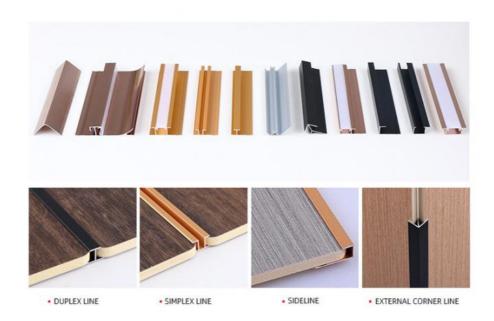

, Variety of colours, etc.

#### Applications

Hotel/Villa/Apartment/Office Building/Bathroom/Dining/Living Room/Shopping Mall,etc.





# **Product Information**

■ SPECIFICATIONS: 2440\*1220\*5/8MM (LENGTH CUSTOMIZABLE)!

NOTE: THERE WILL BE SOME COLOR DIFFERENCE DUE TO LIGHT, DISPLAY AND OTHER REASONS. PLEASE CONSULT CUSTOMER SERVICE BEFORE PLACING AN ORDER!

1220MM



2440MM



THICKNESS: 5MM



THICKNESS: 8MM







Green health



Moisture -proof



Upgrade process



Flame retardant

# PRODUCT DETAILS DISPLAY











No Fading.

Mildew-proof Dirt Resistant Mothproof.



# Easy installation



# HEALTHY

# Solid Panel

- Hotel.office.Bedroom, etc Size:1220\*2440\*8/5MM
- Environmentally friendly materials are suitable for many occasions













# Line matching installation.



### Decoration Effect

















| Qualification Certification |



## COLOR DISPLAY





# About us













# Customer feedback















## | Logistics Description |











Shanghai Zhuokang Wood Industry Co., Ltd. is a professional production and processing of bamboo fiber wood veneer, carbon crystal board, bamboo fiber wallboard, bamboo fiber grille, outdoor wood plastic floor, wall skirt board, bamboo fiber lines, aluminum alloy metal lines and other products, the company has a complete and scientific quality management system. Shanghai Zhuokang Wood Industry Co., Ltd. integrity, strength and product quality has been recognized by the industry. Welcome friends from all walks of life to visit, guidance and business negotiations.

Q:How does your factory do regardi