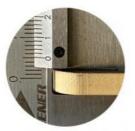

1220MM

2440MM

THICKNESS: 5MM

THICKNESS: 8MM

Green health

Moisture -proof

Upgrade process

Flame retardant