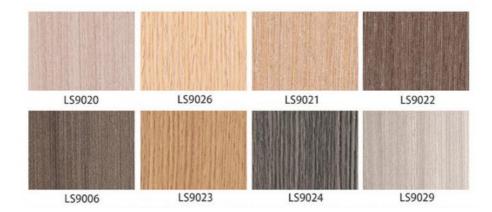

Dining/Living Room/Shopping Mall,etc.





# **Product Information**

■ SPECIFICATIONS: 2440\*1220\*5/8MM (LENGTH CUSTOMIZABLE)!

NOTE: THERE WILL BE SOME COLOR DIFFERENCE DUE TO LIGHT, DISPLAY AND OTHER REASONS. PLEASE CONSULT CUSTOMER SERVICE BEFORE PLACING AN ORDER!

1220MM



2440MM



THICKNESS: 5MM



THICKNESS: 8MM







Green health



Moisture -proof



Upgrade process



Flame retardant

# PRODUCT DETAILS DISPLAY











No Fading.

Mildew-proof Dirt Resistant Mothproof.



# Easy installation



# HEALTHY

# Solid Panel

- Hotel.office.Bedroom, etc Size:1220\*2440\*8/5MM
- Environmentally friendly materials are suitable for many occasions













# Line matching installation.



### Decoration Effect

















| Qualification Certification |



## COLOR DISPLAY





# About us













# Customer feedback















## | Logistics Description |











Shanghai Zhuokang Wood Industry Co., Ltd. is a professional production and processing of bamboo fiber wood veneer, carbon crystal board, bamboo fiber wallboard, bamboo fiber grille, outdoor wood plastic floor, wall skirt board, bamboo fiber lines, aluminum alloy metal lines and other products, the company has a complete and scientific quality management system. Shanghai Zhuokang Wood Industry Co., Ltd. integrity, strength and product quality has been recognized by the industry. Welcome friends from all walks of life to visit, guidance and business negotiations.

Q:How does your factory do regarding quality control? A:"Quality is priority". Our factory has gained ISO9001 ,ISO45001, ISO 140