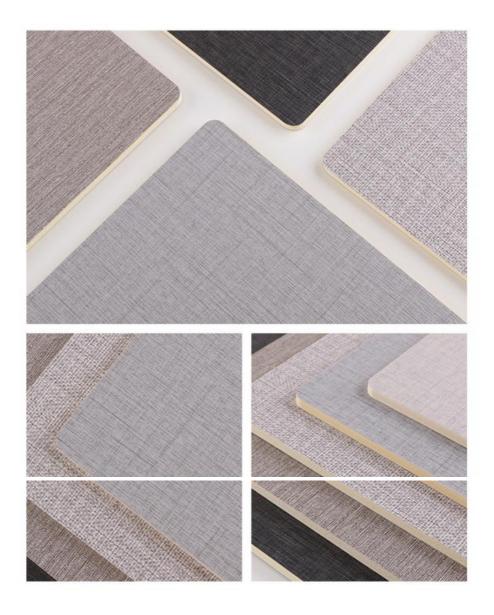

| 1220*2440/2600/2800/3000*5/8mm |
| Length             | Customer's Demand              |
| After-sale Service | Online technical support       |

#### Advantages

Easy Installation, Environmental Protection, Flexible, Bendable, High Density, foldable. Fireproof + waterproof + Moisture-proof + anti-scratch + Sound - Absorbing, Mould - Proof. Lightweight. Clear textures, Variety of colours, etc.

#### Applications

Hotel/Villa/Apartment/Office Building/Bathroom/Dining/Living Room/Shopping Mall,etc.





# **Product Information**

■ SPECIFICATIONS: 2440\*1220\*5/8MM (LENGTH CUSTOMIZABLE)!

NOTE: THERE WILL BE SOME COLOR DIFFERENCE DUE TO LIGHT, DISPLAY AND OTHER REASONS. PLEASE CONSULT CUSTOMER SERVICE BEFORE PLACING AN ORDER!

1220MM



2440MM



THICKNESS: 5MM



THICKNESS: 8MM







Green health



Moisture -proof



Upgrade process



Flame retardant

# PRODUCT DETAILS DISPLAY











No Fading.

Mildew-proof Dirt Resistant Mothproof.



# Easy installation



# HEALTHY

# Solid Panel

- Hotel.office.Bedroom, etc Size:1220\*2440\*8/5MM
- Environmentally friendly materials are suitable for many occasions













# Line matching installation.



### Decoration Effect

















| Qualification Certification |



## COLOR DISPLAY





# About us













# Customer feedback















## | Logistics Description |











Shanghai Zhuokang Wood Industry Co., Ltd. is a professional production and processing of bamboo fiber wood veneer, carbon crystal board, bamboo fiber wallboard, bamboo fiber grille, outdoor wood plastic floor, wall skirt b