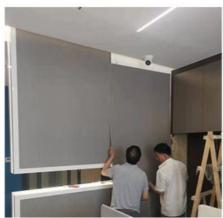

oduct Information**

■ SPECIFICATIONS: 2440\*1220\*5/8MM (LENGTH CUSTOMIZABLE)!

NOTE: THERE WILL BE SOME COLOR DIFFERENCE DUE TO LIGHT, DISPLAY AND OTHER REASONS. PLEASE CONSULT CUSTOMER SERVICE BEFORE PLACING AN ORDER!

1220MM



2440MM



THICKNESS: 5MM



THICKNESS: 8MM







Green health



Moisture -proof



Upgrade process



Flame retardant

# PRODUCT DETAILS DISPLAY











No Fading.

Mildew-proof Dirt Resistant Mothproof.



# Easy installation



# HEALTHY

# Solid Panel

- Hotel.office.Bedroom, etc Size:1220\*2440\*8/5MM
- Environmentally friendly materials are suitable for many occasions













# Line matching installation.



### Decoration Effect

















| Qualification Certification |



## COLOR DISPLAY





# About us













# Customer feedback















## | Logistics Description |











Shanghai Zhuokang Wood Industry Co., Ltd. is a professional production and processing of bamboo fiber wood veneer, carbon crystal board, bamboo fiber wallboard, bamboo fiber grille, outdoor wood plastic floor, wall skirt board, bamboo fiber lines, aluminum alloy metal lines and other products, the company has a complete and scientific quality management system. Shanghai Zhuokang Wood Industry Co., Ltd. integrity, strength and product quality has been recognized by the industry. Welcome friends from all walks of life to visit, guidance and business negotiations.

Q:How does your factory do regarding quality control? A:"Quality is priority". Our factory has gained ISO9001 ,ISO45001, ISO 14001

Q:Can we make an OEM order?
A: We can offer o