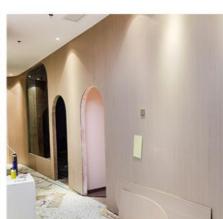

### More Images

Our Product Introduction

#### Factory Customized Light Luxury Fireproof Fabric Bamboo Charcoal Wood Veneer Wall Panels

Light luxury fireproof fabric bamboo charcoal wood veneer wall panels enhance the aesthetics and safety of the space, with a sense of luxury and elegance. Enjoy the benefits of fire resistance, customizability, and refined texture of fabric bamboo charcoal wood veneers. The wall panels are textured with a delicate fabric bamboo charcoal wood veneer, giving the walls a luxurious and sophisticated touch. The fabric-like exterior enhances the visual appeal of interior spaces and adds a touch of light luxury. Wall panels are fire rated, providing excellent protection against potential fire hazards. Enjoy peace of mind knowing your space is protected. Made of bamboo charcoal wood veneer, the wall panels exude natural beauty and charm, creating a warm and welcoming atmosphere with a touch of eco-friendliness. Customize the size, design and color of the wall panels to match a specific interior design vision, creating a unique and personalized wall covering. The wall panels are made of high quality materials that will stand the test of time, ensuring their longevity and maintaining their attractive appearance over the years.

#### Applications

Hotel/Villa/Apartment/Office Building/Bathroom/Dining/Living Room/Shopping Mall,etc.