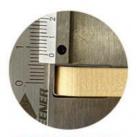

1220MM

2440MM

THICKNESS: 5MM

THICKNESS: 8MM

Green health

Moisture -proof

Upgrade process

Flame retardant