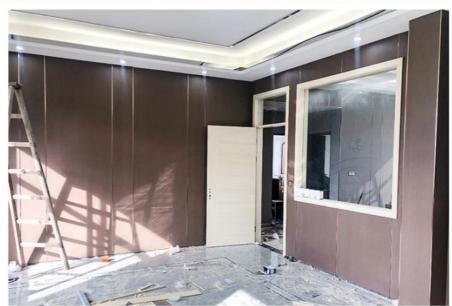

### More Images

Our Product Introduction

#### Factory Customized Light Luxury Fireproof Fabric Bamboo Charcoal Wood Veneer Wall Panels

Light luxury fireproof fabric bamboo charcoal wood veneer wall panels enhance the aesthetics and safety of the space, with a sense of luxury and elegance. Enjoy the benefits of fire resistance, customizability, and refined texture of fabric bamboo charcoal wood veneers. The wall panels are textured with a delicate fabric bamboo charcoal wood veneer, giving the walls a luxurious and sophisticated touch. The fabric-like exterior enhances the visual appeal of interior spaces and adds a touch of light luxury. Wall panels are fire rated, providing excellent protection against potential fire hazards. Enjoy peace of mind knowing your space is protected. Made of bamboo charcoal wood veneer, the wall panels exude natural beauty and charm, creating a warm and welcoming atmosphere with a touch of eco-friendliness. Customize the size, design and color of the wall panels to match a specific interior design vision, creating a unique and personalized wall covering. The wall panels are made of high quality materials that will stand the test of time, ensuring their longevity and maintaining their attractive appearance over the years.