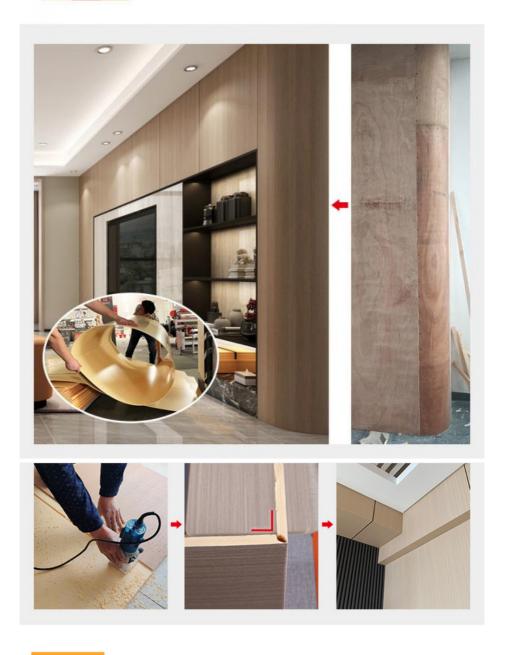

on, Environmental Protection, Flexible, Bendable, High Density, foldable. Fireproof + waterproof + Moisture-proof + anti-scratch + Sound - Absorbing, Mould - Proof. Lightweight. Clear textures, Variety of colours, etc.

#### Applications

Hotel/Villa/Apartment/Office Building/Bathroom/Dining/Living Room/Shopping Mall,etc.





# **Product Information**

■ SPECIFICATIONS: 2440\*1220\*5/8MM (LENGTH CUSTOMIZABLE)!

NOTE: THERE WILL BE SOME COLOR DIFFERENCE DUE TO LIGHT, DISPLAY AND OTHER REASONS. PLEASE CONSULT CUSTOMER SERVICE BEFORE PLACING AN ORDER!

1220MM



2440MM



THICKNESS: 5MM



THICKNESS: 8MM







Green health



Moisture -proof



Upgrade process



Flame retardant

# PRODUCT DETAILS DISPLAY











No Fading.

Mildew-proof Dirt Resistant Mothproof.



# Easy installation



# HEALTHY

# Solid Panel

- Hotel.office.Bedroom, etc Size:1220\*2440\*8/5MM
- Environmentally friendly materials are suitable for many occasions













# Line matching installation.



### Decoration Effect

















| Qualification Certification |



## COLOR DISPLAY





# About us













# Customer feedback















## | Logistics Description |











Shanghai Zhuokang Wood Industry Co., Ltd. is a professional production and processing of bamboo fiber wood veneer, carbon crystal board, bamboo fiber wallboard, bamboo fiber grille, outdoor wood plastic floor, wall skirt board, bamboo fiber lines, aluminum alloy metal lines and other products, the company has a complete and scientific quality management system. Shanghai Zhuokang Wood Industry Co., Ltd. integ