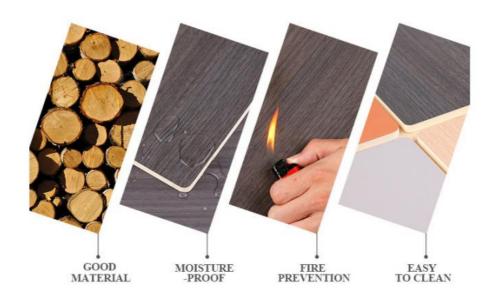

#### Advantages

Easy Installation, Environmental Protection, Flexible, Bendable, High Density, foldable. Fireproof + waterproof + Moisture-proof + anti-scratch + Sound - Absorbing, Mould - Proof. Lightweight. Clear textures, Variety of colours, etc.

1220MM

2440MM

THICKNESS: 5MM

THICKNESS: 8MM

Green health

Moisture -proof

Upgrade process

Flame retardant

# PRODUCT DETAILS DISPLAY

No Fading.

Mildew-proof Dirt Resistant Mothproof.