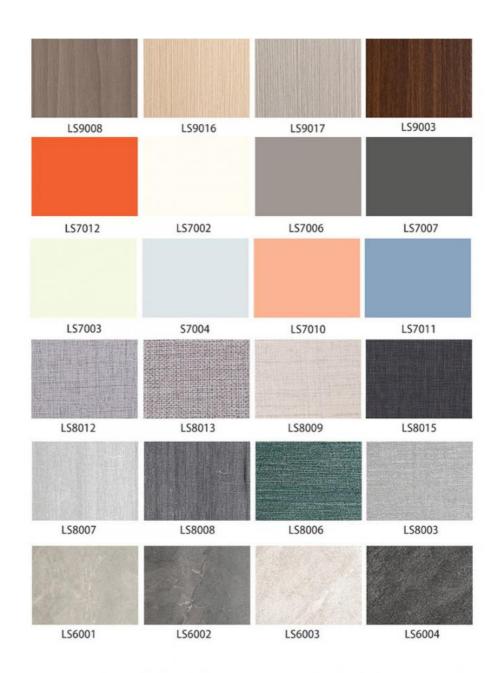

ning/Living Room/Shopping Mall,etc.





# **Product Information**

■ SPECIFICATIONS: 2440\*1220\*5/8MM (LENGTH CUSTOMIZABLE)!

NOTE: THERE WILL BE SOME COLOR DIFFERENCE DUE TO LIGHT, DISPLAY AND OTHER REASONS. PLEASE CONSULT CUSTOMER SERVICE BEFORE PLACING AN ORDER!

1220MM



2440MM



THICKNESS: 5MM



THICKNESS: 8MM







Green health



Moisture -proof



Upgrade process



Flame retardant

# PRODUCT DETAILS DISPLAY











No Fading.

Mildew-proof Dirt Resistant Mothproof.



# Easy installation



# HEALTHY

# Solid Panel

- Hotel.office.Bedroom, etc Size:1220\*2440\*8/5MM
- Environmentally friendly materials are suitable for many occasions













# Line matching installation.



### Decoration Effect

















| Qualification Certification |



## COLOR DISPLAY





# About us













# Customer feedback















## | Logistics Description |











Shanghai Zhuokang Wood Industry Co., Ltd. is a professional production and processing of bamboo fiber wood veneer, carbon crystal board, bamboo fiber wallboard, bamboo fiber grille, outdoor wood plastic floor, wall skirt board, bamboo fiber lines, aluminum alloy metal lines and other products, the company has a complete and scientific quality management system. Shanghai Zhuokang Wood Industry Co., Ltd. integrity, strength and product quality has been recognized by the industry. Welcome friends from all walks of life to visit, guidance and business negotiations.

Q:How does your factory do regarding quality control? A:"Quality is priority". Our factory has gained ISO9001 ,ISO45001, ISO 14001