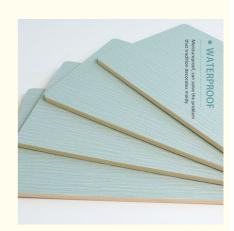

### **Advantages**

Easy Installation, Environmental Protection, Flexible, Bendable, High Density, foldable. Fireproof + waterproof + Moisture-proof+anti-scratch + Sound-Absorbing, Mould-Proof. Lightweight. Clear textures, Variety of colours, etc.

# XIANGSONG WOOD VENNER

Environment, safety and health: EO level environmental protection standard. Free of heavy metals, phthalates, azo and formaldehyde. Stable and comfortable: waterproof, moisture-proof, termite proof, fire prevention, sound insulation and heat insulation.