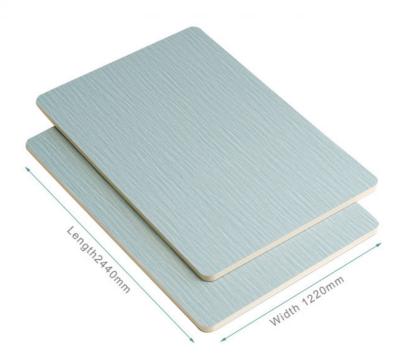

## ■ SPECIFICATIONS: 2440\*1220\*5/8MM (LENGTH CUSTOMIZABLE)!

NOTE: THERE WILL BE SOME COLOR DIFFERENCE DUE TO LIGHT, DISPLAY AND OTHER REASONS. PLEASE CONSULT CUSTOMER SERVICE BEFORE PLACING AN ORDER!