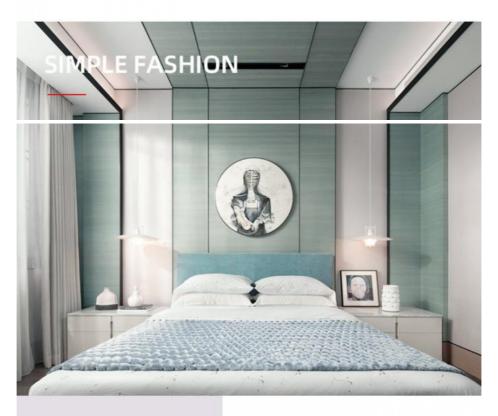

# More Images

Our Product Introduction

### Hot Sale Eco-Friendly Odorless Wood Grain Bamboo Charcoal Wood Veneer Wall Panels

Hot selling eco-friendly odorless wood grain bamboo charcoal wood veneer wall panel, which is the perfect solution to enhance the beauty and freshness of the space. Elevate the ambience while enjoying the benefits of eco-consciousness, pleasing wood grain textures and a clean living environment. Wall panels feature a refined woodgrain texture that adds a touch of natural beauty and warmth to your walls. The wooden exterior enhances the visual appeal of the interior space for a timeless appeal. Wall panels in bamboo charcoal wood veneer exude the rustic charm of natural wood, creating a warm, eco-friendly ambience for the space. The wall panels are made of environmentally friendly materials and are completely odorless, ensuring a fresh and healthy living environment. The wall panels are made of high-quality materials that can withstand daily wear and tear, ensuring their longevity and maintaining their attractive appearance over time. Wood veneer siding is designed for easy installation, allowing for a smooth and efficient process during interior renovations or upgrades.