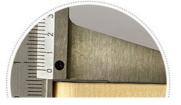

## ■ SPECIFICATIONS: 2440\*1220\*5/8MM (LENGTH CUSTOMIZABLE)!

NOTE: THERE WILL BE SOME COLOR DIFFERENCE DUE TO LIGHT, DISPLAY AND OTHER REASONS. PLEASE CONSULT CUSTOMER SERVICE BEFORE PLACING AN ORDER!

# " PRODUCT INFORMATION.

Refuse formaldehyde to enjoy life and let the family fully "breathe" the breath of nature

Thick:5mm

Thick:8mm