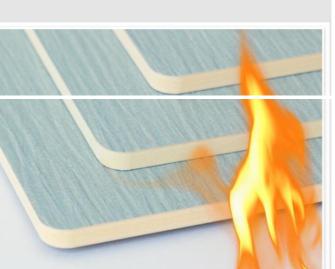

### **Advantages**

Easy Installation, Environmental Protection, Flexible, Bendable, High Density, foldable. Fireproof + waterproof + Moisture-proof+anti-scratch + Sound-Absorbing, Mould-Proof. Lightweight. Clear textures, Variety of colours, etc.

# • INSTALL EASILY

Direct installation, save time and effort, strong interface, durable.

From the fire self-extinguishing, not easy to deformatic m, not easy to fade corrosion