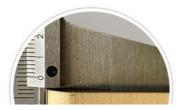

## ■ SPECIFICATIONS: 2440\*1220\*5/8MM (LENGTH CUSTOMIZABLE)!

NOTE: THERE WILL BE SOME COLOR DIFFERENCE DUE TO LIGHT, DISPLAY AND OTHER REASONS. PLEASE CONSULT CUSTOMER SERVICE BEFORE PLACING AN ORDER!

# " PRODUCT INFORMATION.

Refuse formaldehyde to enjoy life and let the family fully "breathe" the breath of nature

Thick:5mm

Thick:8mm