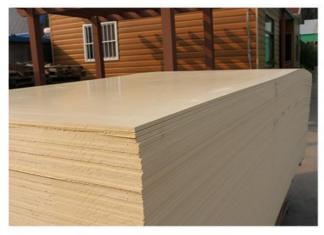

# More Images

Our Product Introduction

### Hot Sale Eco-Friendly Odorless Wood Grain Bamboo Charcoal Wood Veneer Wall Panels

Hot selling eco-friendly odorless wood grain bamboo charcoal wood veneer wall panel, which is the perfect solution to enhance the beauty and freshness of the space. Elevate the ambience while enjoying the benefits of eco-consciousness, pleasing wood grain textures and a clean living environment. Wall panels feature a refined woodgrain texture that adds a touch of natural beauty and warmth to your walls. The wooden exterior enhances the visual appeal of the interior space for a timeless appeal. Wall panels in bamboo charcoal wood veneer exude the rustic charm of natural wood, creating a warm, eco-friendly ambience for the space. The wall panels are made of environmentally friendly materials and are completely odorless, ensuring a fresh and healthy living environment. The wall panels are made of high-quality materials that can withstand daily wear and tear, ensuring their longevity and maintaining their attractive appearance over time. Wood veneer siding is designed for easy installation, allowing for a smooth and efficient process during interior renovations or upgrades.

### **Specification**

| <u>.                                      </u> |                                |
|------------------------------------------------|--------------------------------|
| Item                                           | Value                          |
| Material                                       | Bamboo Charcoal Wall Wanel     |
| Size                                           | 1220*2440/2600/2800/3000*5/8mm |
| Length                                         | Customer's Demand              |
| After-sale Service                             | Online technical support       |