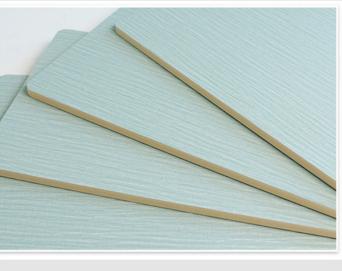

# **Product Specification**

• Material: Bamboo Charcoal ,Bamboo Wood Fiber

Function: Moisture-Proof, Waterproof, · Color: Various And Customized

Modern, Modern & Elegant Design • Style:

· Application: Interiors Homes, Interior & Exterior Wall

Decoration,school,office

. Thickness: 5/8mm

· Packing: Packed By Carton And Pallet

• Design: Simple Design, Mordern

Highlight: Interior bamboo fibre panel iso9001,

iso9001 Interior bamboo fibre panel, iso9001 Interior bamboo fibre panels

### **Advantages**

Easy Installation, Environmental Protection, Flexible, Bendable, High Density, foldable. Fireproof + waterproof + Moisture-proof+anti-scratch + Sound-Absorbing, Mould-Proof. Lightweight. Clear textures, Variety of colours, etc.