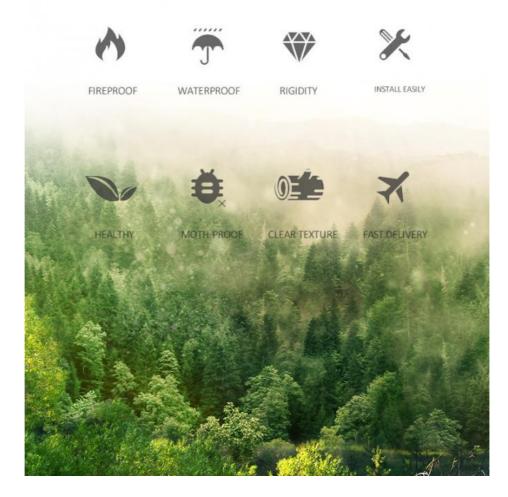

#### **Advantages**

Easy Installation, Environmental Protection, Flexible, Bendable, High Density, foldable. Fireproof + waterproof + Moisture-proof + anti-scratch + Sound - Absorbing, Mould - Proof. Lightweight. Clear textures, Variety of colours, etc.

# XIANGSONG WOOD VENNER

Environment, safety and health: EO level environmental protection standard. Free of heavy metals, phthalates, azo and formaldehyde. Stable and comfortable: waterproof, moisture-proof, termite proof, fire prevention, sound insulation and heat insulation.

# WATERPROOF

Moistureproof, can solve the problem that tradition decorates moldy

# • INSTALL EASILY

Direct installation, save time and effort, strong interface, durable.

From the fire self-extinguishing, not easy to deformatic m, not easy to fade corrosion