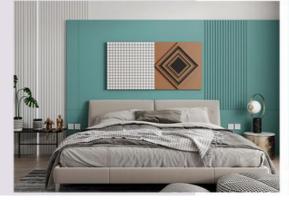

#### More Images

Our Product Introduction

#### Vintage Decorative Waterproof Wood Grain Bamboo Charcoal Wood Veneer Wall Panels

Waterproof Wood Grain Bamboo Veneer Wall Panels feature a refined vintage woodgrain texture that adds timeless elegance and nostalgia to walls. The wooden exterior enhances the visual appeal of the interior space with a vintage feel. Made of bamboo charcoal wood veneer, the wall panels exude natural beauty and rustic charm, creating a warm and welcoming ambience that recalls a bygone era. Wall panels are designed with practicality in mind to resist water and moisture, making them ideal for areas prone to moisture, such as bathrooms, kitchens, and basements. The wall panels are made from high-quality materials that will stand the test of time, ensuring their longevity and maintaining their vintage charm over the years. Vintage Decor Waterproof Wood Grain Bamboo Charcoal Wood Veneer Wall Panels are designed for easy installation. Vintage decorative wall panels are versatile in application and fit seamlessly into a variety of interior design themes, whether in a home, cafe, restaurant or boutique.