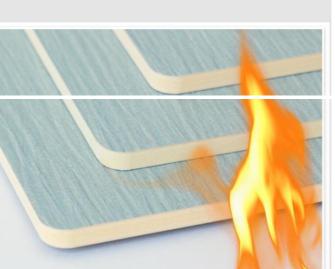

#### **Advantages**

Easy Installation, Environmental Protection, Flexible, Bendable, High Density, foldable. Fireproof + waterproof + Moisture-proof + anti-scratch + Sound - Absorbing, Mould - Proof. Lightweight. Clear textures, Variety of colours, etc.

# WATERPROOF

Moistureproof, can solve the problem that tradition decorates moldy

# • INSTALL EASILY

Direct installation, save time and effort, strong interface, durable.

From the fire self-extinguishing, not easy to deformatic m, not easy to fade corrosion