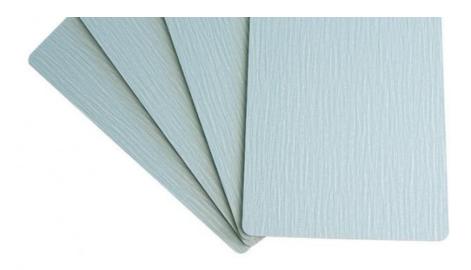

#### More Images

Our Product Introduction

#### Vintage Decorative Waterproof Wood Grain Bamboo Charcoal Wood Veneer Wall Panels

Waterproof Wood Grain Bamboo Veneer Wall Panels feature a refined vintage woodgrain texture that adds timeless elegance and nostalgia to walls. The wooden exterior enhances the visual appeal of the interior space with a vintage feel. Made of bamboo charcoal wood veneer, the wall panels exude natural beauty and rustic charm, creating a warm and welcoming ambience that recalls a bygone era. Wall panels are designed with practicality in mind to resist water and moisture, making them ideal for areas prone to moisture, such as bathrooms, kitchens, and basements. The wall panels are made from high-quality materials that will stand the test of time, ensuring their longevity and maintaining their vintage charm over the years. Vintage Decor Waterproof Wood Grain Bamboo Charcoal Wood Veneer Wall Panels are designed for easy installation. Vintage decorative wall panels are versatile in application and fit seamlessly into a variety of interior design themes, whether in a home, cafe, restaurant or boutique.