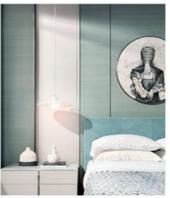

#### More Images

Our Product Introduction

#### Vintage Decorative Waterproof Wood Grain Bamboo Charcoal Wood Veneer Wall Panels

Waterproof Wood Grain Bamboo Veneer Wall Panels feature a refined vintage woodgrain texture that adds timeless elegance and nostalgia to walls. The wooden exterior enhances the visual appeal of the interior space with a vintage feel. Made of bamboo charcoal wood veneer, the wall panels exude natural beauty and rustic charm, creating a warm and welcoming ambience that recalls a bygone era. Wall panels are designed with practicality in mind to resist water and moisture, making them ideal for areas prone to moisture, such as bathrooms, kitchens, and basements. The wall panels are made from high-quality materials that will stand the test of time, ensuring their longevity and maintaining their vintage charm over the years. Vintage Decor Waterproof Wood Grain Bamboo Charcoal Wood Veneer Wall Panels are designed for easy installation. Vintage decorative wall panels are versatile in application and fit seamlessly into a variety of interior design themes, whether in a home, cafe, restaurant or boutique.