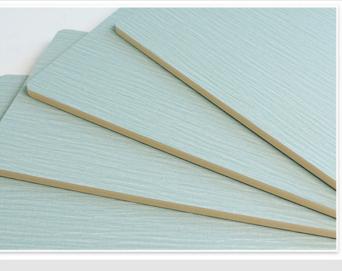

#### **Product Specification**

• Material: Bamboo Charcoal ,Bamboo Wood Fiber

Function: Moisture-Proof, Waterproof, · Color: Various And Customized

Modern, Modern & Elegant Design • Style:

· Application: Interiors Homes, Interior & Exterior Wall

Decoration,school,office

. Thickness: 5/8mm

· Packing: Packed By Carton And Pallet

• Design: Simple Design, Mordern

Vintage Decorative Bamboo Charcoal Wood Highlight:

Veneer

, Vintage Decorative Wood Veneer Wall Panel,

#### **Specification**

| ·                  |                                |
|--------------------|--------------------------------|
| Item               | Value                          |
| Material           | Bamboo Charcoal Wall Wanel     |
| Size               | 1220*2440/2600/2800/3000*5/8mm |
| Length             | Customer's Demand              |
| After-sale Service | Online technical support       |