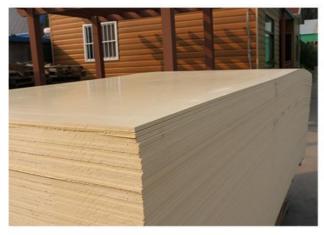

#### More Images

Our Product Introduction

#### **Product Description**

#### Vintage Decorative Waterproof Wood Grain Bamboo Charcoal Wood Veneer Wall Panels

Waterproof Wood Grain Bamboo Veneer Wall Panels feature a refined vintage woodgrain texture that adds timeless elegance and nostalgia to walls. The wooden exterior enhances the visual appeal of the interior space with a vintage feel. Made of bamboo charcoal wood veneer, the wall panels exude natural beauty and rustic charm, creating a warm and welcoming ambience that recalls a bygone era. Wall panels are designed with practicality in mind to resist water and moisture, making them ideal for areas prone to moisture, such as bathrooms, kitchens, and basements. The wall panels are made from high-quality materials that will stand the test of time, ensuring their longevity and maintaining their vintage charm over the years. Vintage Decor Waterproof Wood Grain Bamboo Charcoal Wood Veneer Wall Panels are designed for easy installation. Vintage decorative wall panels are versatile in application and fit seamlessly into a variety of interior design themes, whether in a home, cafe, restaurant or boutique.

#### **Specification**

| ·                  |                                |
|--------------------|--------------------------------|
| Item               | Value                          |
| Material           | Bamboo Charcoal Wall Wanel     |
| Size               | 1220*2440/2600/2800/3000*5/8mm |
| Length             | Customer's Demand              |
| After-sale Service | Online technical support       |