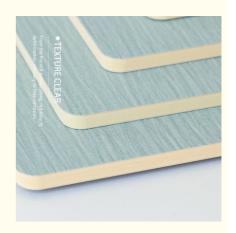

#### Vintage Decorative Waterproof Wood Grain Bamboo Charcoal Wood Veneer Wall Panels

Waterproof Wood Grain Bamboo Veneer Wall Panels feature a refined vintage woodgrain texture that adds timeless elegance and nostalgia to walls. The wooden exterior enhances the visual appeal of the interior space with a vintage feel. Made of bamboo charcoal wood veneer, the wall panels exude natural beauty and rustic charm, creating a warm and welcoming ambience that recalls a bygone era. Wall panels are designed with practicality in mind to resist water and moisture, making them ideal for areas prone to moisture, such as bathrooms, kitchens, and basements. The wall panels are made from high-quality materials that will stand the test of time, ensuring their longevity and maintaining their vintage charm over the years. Vintage Decor Waterproof Wood Grain Bamboo Charcoal Wood Veneer Wall Panels are designed for easy installation. Vintage decorative wall panels are versatile in application and fit seamlessly into a variety of interior design themes, whether in a home, cafe, restaurant or boutique.

#### **Specification**

| ·                  |                                |
|--------------------|--------------------------------|
| Item               | Value                          |
| Material           | Bamboo Charcoal Wall Wanel     |
| Size               | 1220*2440/2600/2800/3000*5/8mm |
| Length             | Customer's Demand              |
| After-sale Service | Online technical support       |