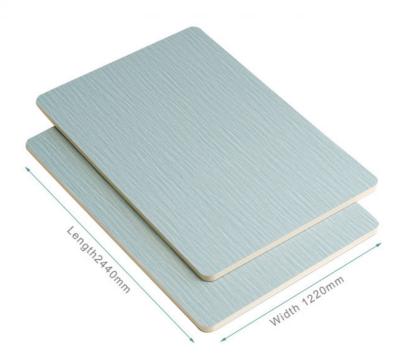

#### **Specification**

| ·                  |                                |
|--------------------|--------------------------------|
| Item               | Value                          |
| Material           | Bamboo Charcoal Wall Wanel     |
| Size               | 1220*2440/2600/2800/3000*5/8mm |
| Length             | Customer's Demand              |
| After-sale Service | Online technical support       |

#### ■ SPECIFICATIONS: 2440\*1220\*5/8MM (LENGTH CUSTOMIZABLE)!

NOTE: THERE WILL BE SOME COLOR DIFFERENCE DUE TO LIGHT, DISPLAY AND OTHER REASONS. PLEASE CONSULT CUSTOMER SERVICE BEFORE PLACING AN ORDER!