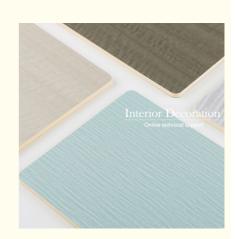

#### More Images

Our Product Introduction

#### **Product Description**

#### **Specification**

| ·                  |                                |
|--------------------|--------------------------------|
| Item               | Value                          |
| Material           | Bamboo Charcoal Wall Wanel     |
| Size               | 1220*2440/2600/2800/3000*5/8mm |
| Length             | Customer's Demand              |
| After-sale Service | Online technical support       |