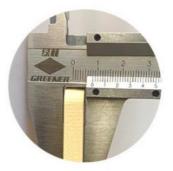

### More Images

Our Product Introduction

#### ■ SPECIFICATIONS: 2440\*1220\*5/8MM (Length Customizable)

NOTE: THERE WILL BE SOME COLOR DIFFERENCE DUE TO LIGHT, DISPLAY AND OTHER REASONS. PLEASE CONSULT CUSTOMER SERVICE BEFORE PLACING AN ORDER!