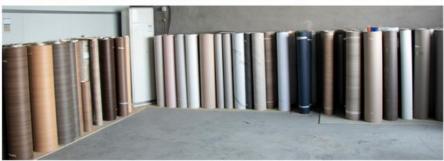

### PRODUCT INFORMATION

产品信息

Size and color can be customized! 尺寸、颜色均可定制哦! 详情请咨询客服! Please consult customer service for details!

Green health

Wear resistance

Moisture -proof

Not easy to fade

Upgrade process

#### ■ SPECIFICATIONS: 2440\*1220\*5/8MM (Length Customizable)

NOTE: THERE WILL BE SOME COLOR DIFFERENCE DUE TO LIGHT, DISPLAY AND OTHER REASONS. PLEASE CONSULT CUSTOMER SERVICE BEFORE PLACING AN ORDER!