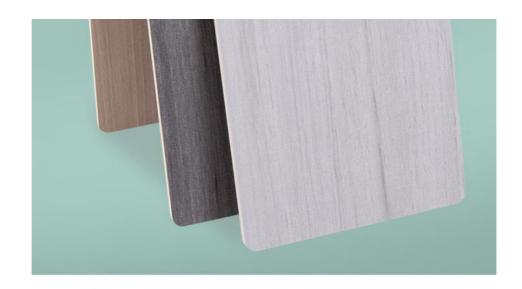

### More Images

Our Product Introduction

#### **Eco-Friendly Waterproof And Fireproof Wood Grain Bamboo Charcoal Wood Veneer**

Eco-friendly waterproof and fire-resistant wood grain bamboo charcoal wood finish has an uplifting vibe while enjoying the benefits of being eco-conscious, water-resistant and fire-resistant. Wall panels feature a delicate woodgrain texture that adds a touch of natural beauty and warmth to walls. The wooden exterior enhances the visual appeal of the interior space. With the concept of environmental responsibility, the wall panels are made of environmentally friendly bamboo charcoal wood panels to ensure less impact on the environment and create a healthier living environment. Designed for practicality, the wall panels resist water and moisture, making them ideal for areas prone to moisture, such as bathrooms and kitchens. Safety is a top priority and wood grain charcoal wood veneer siding is fire rated for superior protection against potential fire hazards. The wall panels are made of high-quality materials that are able to withstand the demands of everyday use, ensuring their longevity and maintaining their attractive appearance over time.