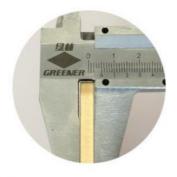

### More Images

Our Product Introduction

#### ■ SPECIFICATIONS: 2440\*1220\*5/8MM (Length Customizable)

NOTE: THERE WILL BE SOME COLOR DIFFERENCE DUE TO LIGHT, DISPLAY AND OTHER REASONS. PLEASE CONSULT CUSTOMER SERVICE BEFORE PLACING AN ORDER!