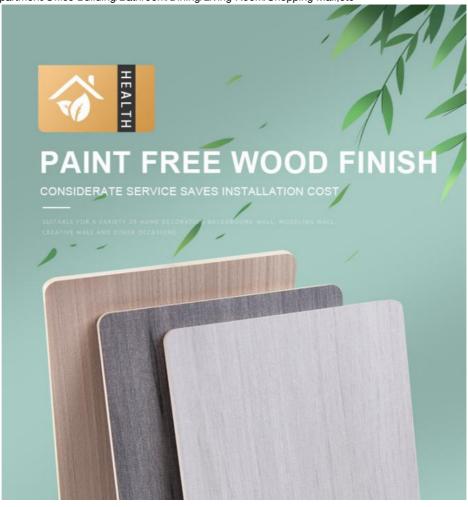

#### **Eco-Friendly Waterproof And Fireproof Wood Grain Bamboo Charcoal Wood Veneer**

Eco-friendly waterproof and fire-resistant wood grain bamboo charcoal wood finish has an uplifting vibe while enjoying the benefits of being eco-conscious, water-resistant and fire-resistant. Wall panels feature a delicate woodgrain texture that adds a touch of natural beauty and warmth to walls. The wooden exterior enhances the visual appeal of the interior space. With the concept of environmental responsibility, the wall panels are made of environmentally friendly bamboo charcoal wood panels to ensure less impact on the environment and create a healthier living environment. Designed for practicality, the wall panels resist water and moisture, making them ideal for areas prone to moisture, such as bathrooms and kitchens. Safety is a top priority and wood grain charcoal wood veneer siding is fire rated for superior protection against potential fire hazards. The wall panels are made of high-quality materials that are able to withstand the demands of everyday use, ensuring their longevity and maintaining their attractive appearance over time.

#### **Advantages**

Easy Installation, Environmental Protection, Flexible, Bendable, High Density, foldable. Fireproof + waterproof + Moisture-proof + anti-scratch + Sound - Absorbing, Mould - Proof. Lightweight. Clear textures, Variety of colours, etc.