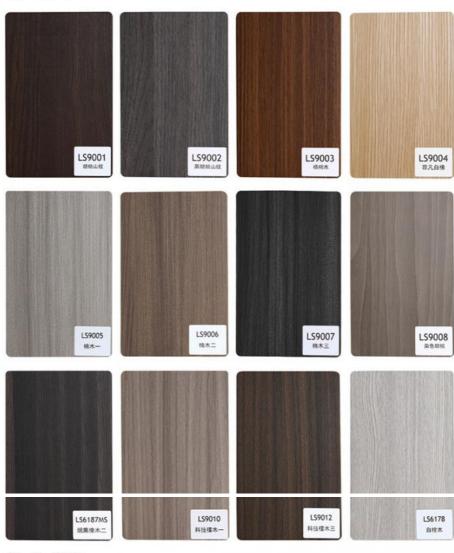

### **Product Specification**

Material: Bamboo Charcoal ,Bamboo Wood Fiber

Function: Moisture-Proof, Waterproof,Color: Various And Customized

Style: Modern, Modern & Elegant Design
Application: Interiors Homes, Interior & Exterior Wall

Decoration,school,office

• Thickness: 5mm 8mm

Packing: Packed By Carton And Pallet

• Design: Simple Design, Mordern

Highlight: Bamboo Charcoal Wood Veneer 5mm 8mm,

Wood Grain Wall Panels 5mm, Wood Grain Wall Panels 8mm