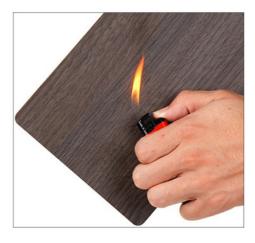

#### FIRE PREVENTION

Flame retardant, self extinguishing without combustion supporting