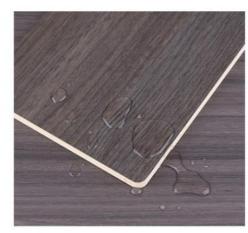

No water seepage, no mildew no deformation, strong durable and moisture-proof

#### FIRE PREVENTION

Flame retardant, self extinguishing without combustion supporting