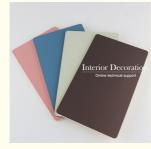

| Item               | Value                          |
|--------------------|--------------------------------|
| Material           | Bamboo Charcoal Wall Wanel     |
| Size               | 1220*2440/2600/2800/3000*5/8mm |
| Length             | Customer's Demand              |
| After-sale Service | Online technical support       |