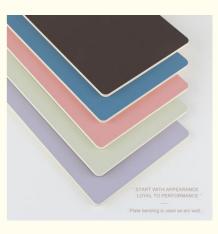

#### **Product Specification**

- Material: Color:
- Style:

• Type: Shape:

- Bamboo Charcoal,Wood,PVC, **Customer Require**

China

ZhuoKang

ISO9001

Negotiate

#### **Advantages**

Easy Installation, Environmental Protection, Flexible, Bendable, High Density, foldable. Fireproof +waterproof+Moisture-proof+anti-scratch+Sound-Absorbing, Mould-Proof. Lightweight. Clear textures, Variety of colours, etc.