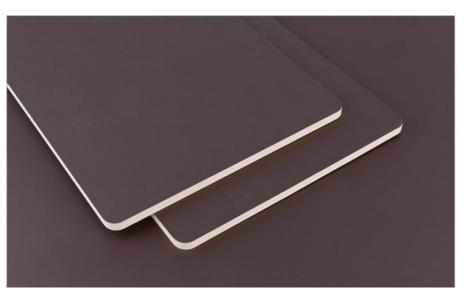

| Item               | Value                          |
|--------------------|--------------------------------|
| Material           | Bamboo Charcoal Wall Wanel     |
| Size               | 1220*2440/2600/2800/3000*5/8mm |
| Length             | Customer's Demand              |
| After-sale Service | Online technical support       |

#### **Advantages**

Easy Installation, Environmental Protection, Flexible, Bendable, High Density, foldable. Fireproof +waterproof+Moisture-proof+anti-scratch+Sound-Absorbing, Mould-Proof. Lightweight. Clear textures, Variety of colours, etc.