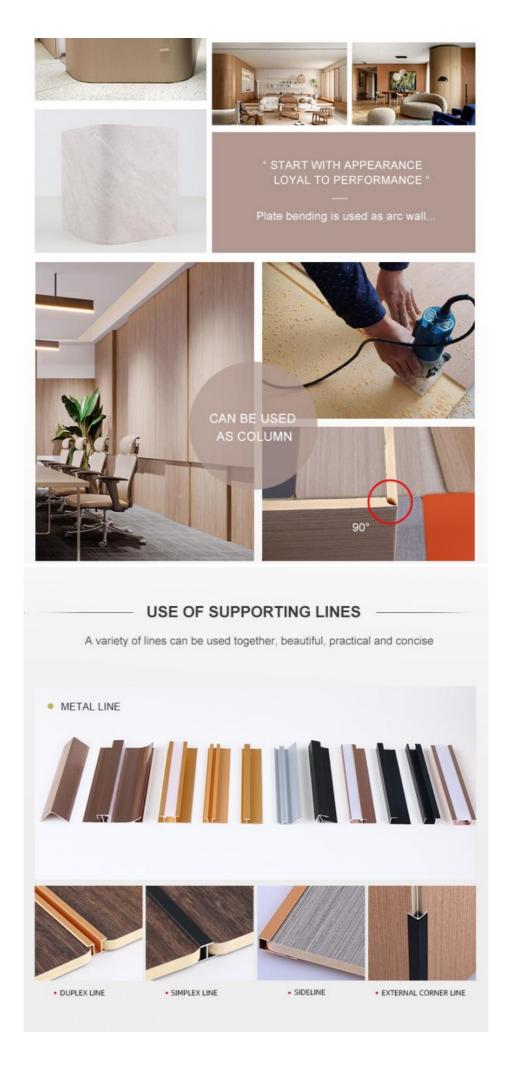

### **BENDING ANGLE**

NO FORMALDEHYDE, NO PECULIAR SMELL, CARE FOR FAMILY HEALTH

NO FORMALDEHYDE, NO PECULIAR SMELL, CARE FOR FAMILY HEALTH

#### **Advantages**

Easy Installation, Environmental Protection, Flexible, Bendable, High Density, foldable. Fireproof +waterproof+Moisture-proof+anti-scratch+Sound-Absorbing, Mould-Proof. Lightweight. Clear textures, Variety of colours, etc.

#### Applications

hotel/villa/apartment/office building/bathroom/Dining/Living room/shopping mall,etc.