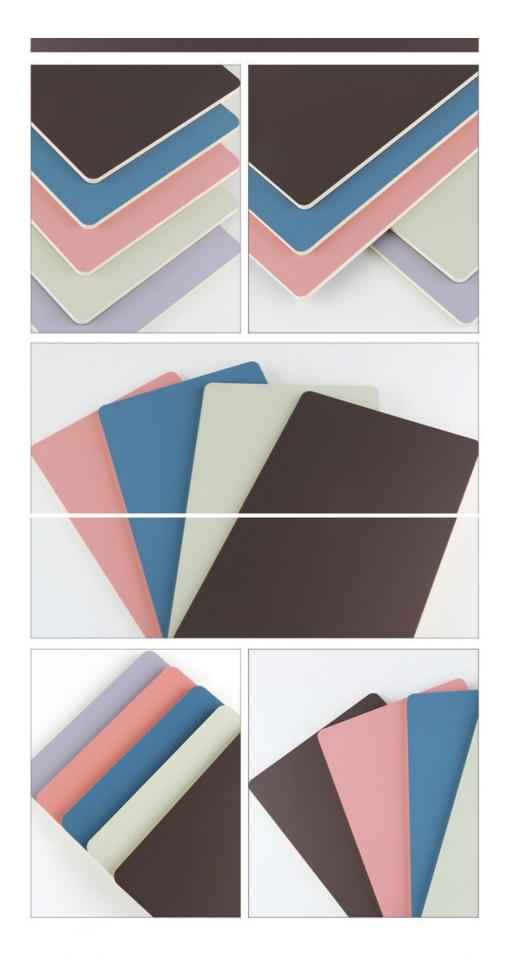

#### **Product Specification**

- Material: Color:
- Style:

• Type: Shape:

- Bamboo Charcoal,Wood,PVC, **Customer Require**

China

ZhuoKang

ISO9001

Negotiate

5-8 work days

6000 meter per day

1220\*2440\*5mm/8mm

Pallet +Carton Packaging

- Function: Highlight:
- Luxury
- **PVC Wall Panel**
- Square
  - Waterproof, Fireproof
- iso9001 Decorative bamboo fiber panel, iso9001 Decorative bamboo fiber panel Skin Feeling

#### **Advantages**

Easy Installation, Environmental Protection, Flexible, Bendable, High Density, foldable. Fireproof +waterproof+Moisture-proof+anti-scratch+Sound-Absorbing, Mould-Proof. Lightweight. Clear textures, Variety of colours, etc.