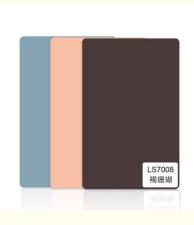

#### Hotel Interior Waterproof Skin Feeling Bamboo Charcoal Wood Veneer Wall Paneling

Waterproof skin-feel bamboo charcoal wood veneer wall panels for hotel interiors, which is the perfect solution to enhance the elegance and functionality of room interiors. Enjoy the benefits of water resistance, skin-to-skin texture, and eco-consciousness while enhancing your vibe. The wall panels feature a refined skin-like texture that provides a luxurious tactile experience, adding depth and sophistication to hotel interiors. Made of bamboo charcoal wood veneer, the wall panels exude natural beauty and charm, creating a warm and inviting atmosphere in the hotel space. Designed with practicality in mind, the wall panels are water and moisture resistant, making them ideal for hotel areas prone to moisture or moisture, such as bathrooms and spa facilities. The wall panels are made of high-quality materials that are able to meet the requirements of the hotel environment, ensuring their longevity and maintaining their attractive appearance over time.

#### Specification

| Item               | Value                          |
|--------------------|--------------------------------|
| Material           | Bamboo Charcoal Wall Wanel     |
| Size               | 1220*2440/2600/2800/3000*5/8mm |
| Length             | Customer's Demand              |
| After-sale Service | Online technical support       |