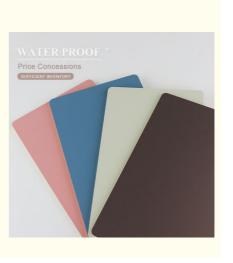

#### Hotel Interior Waterproof Skin Feeling Bamboo Charcoal Wood Veneer Wall Paneling

Waterproof skin-feel bamboo charcoal wood veneer wall panels for hotel interiors, which is the perfect solution to enhance the elegance and functionality of room interiors. Enjoy the benefits of water resistance, skin-to-skin texture, and eco-consciousness while enhancing your vibe. The wall panels feature a refined skin-like texture that provides a luxurious tactile experience, adding depth and sophistication to hotel interiors. Made of bamboo charcoal wood veneer, the wall panels exude natural beauty and charm, creating a warm and inviting atmosphere in the hotel space. Designed with practicality in mind, the wall panels are water and moisture resistant, making them ideal for hotel areas prone to moisture or moisture, such as bathrooms and spa facilities. The wall panels are made of high-quality materials that are able to meet the requirements of the hotel environment, ensuring their longevity and maintaining their attractive appearance over time.

#### Specification

| Item               | Value                          |
|--------------------|--------------------------------|
| Material           | Bamboo Charcoal Wall Wanel     |
| Size               | 1220*2440/2600/2800/3000*5/8mm |
| Length             | Customer's Demand              |
| After-sale Service | Online technical support       |