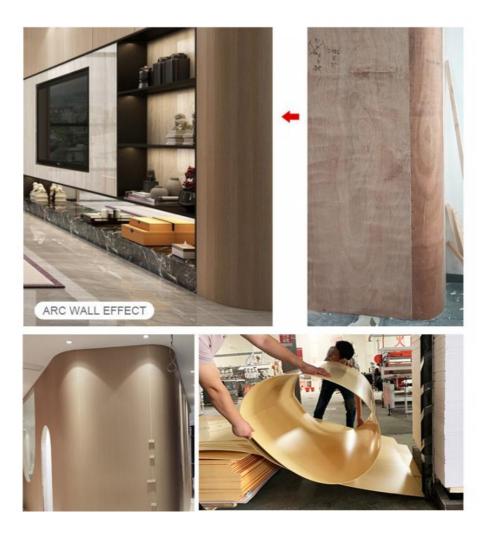

#### Advantages

Easy Installation, Environmental Protection, Flexible, Bendable, High Density, foldable. Fireproof +waterproof+Moisture-proof+anti-scratch+Sound-Absorbing, Mould-Proof. Lightweight. Clear textures, Variety of colours, etc.

# **BENDING ANGLE**

NO FORMALDEHYDE, NO PECULIAR SMELL, CARE FOR FAMILY HEALTH

NO FORMALDEHYDE, NO PECULIAR SMELL, CARE FOR FAMILY HEALTH