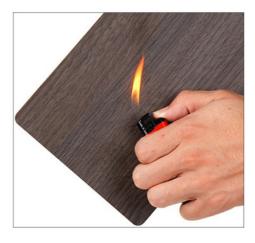

### FIRE PREVENTION

Flame retardant, self extinguishing without combustion supporting