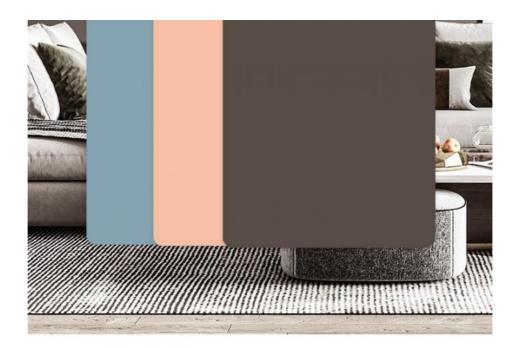

#### Hotel Interior Waterproof Skin Feeling Bamboo Charcoal Wood Veneer Wall Paneling

Waterproof skin-feel bamboo charcoal wood veneer wall panels for hotel interiors, which is the perfect solution to enhance the elegance and functionality of room interiors. Enjoy the benefits of water resistance, skin-to-skin texture, and eco-consciousness while enhancing your vibe. The wall panels feature a refined skin-like texture that provides a luxurious tactile experience, adding depth and sophistication to hotel interiors. Made of bamboo charcoal wood veneer, the wall panels exude natural beauty and charm, creating a warm and inviting atmosphere in the hotel space. Designed with practicality in mind, the wall panels are water and moisture resistant, making them ideal for hotel areas prone to moisture or moisture, such as bathrooms and spa facilities. The wall panels are made of high-quality materials that are able to meet the requirements of the hotel environment, ensuring their longevity and maintaining their attractive appearance over time.