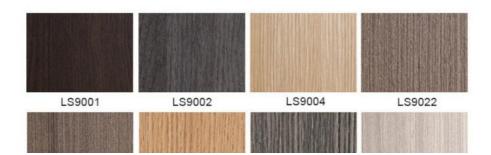

#### More Images

#### Hotel Interior Waterproof Skin Feeling Bamboo Charcoal Wood Veneer Wall Paneling

Waterproof skin-feel bamboo charcoal wood veneer wall panels for hotel interiors, which is the perfect solution to enhance the elegance and functionality of room interiors. Enjoy the benefits of water resistance, skin-to-skin texture, and eco-consciousness while enhancing your vibe. The wall panels feature a refined skin-like texture that provides a luxurious tactile experience, adding depth and sophistication to hotel interiors. Made of bamboo charcoal wood veneer, the wall panels exude natural beauty and charm, creating a warm and inviting atmosphere in the hotel space. Designed with practicality in mind, the wall panels are water and moisture resistant, making them ideal for hotel areas prone to moisture or moisture, such as bathrooms and spa facilities. The wall panels are made of high-quality materials that are able to meet the requirements of the hotel environment, ensuring their longevity and maintaining their attractive appearance over time.