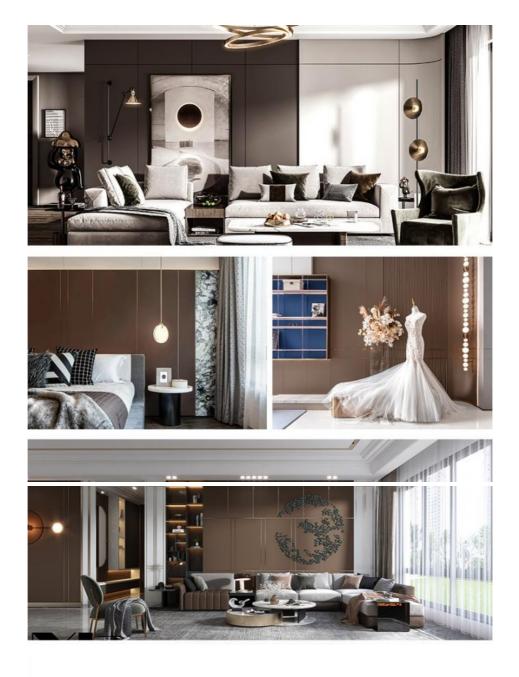

#### Hotel Interior Waterproof Skin Feeling Bamboo Charcoal Wood Veneer Wall Paneling

Waterproof skin-feel bamboo charcoal wood veneer wall panels for hotel interiors, which is the perfect solution to enhance the elegance and functionality of room interiors. Enjoy the benefits of water resistance, skin-to-skin texture, and eco-consciousness while enhancing your vibe. The wall panels feature a refined skin-like texture that provides a luxurious tactile experience, adding depth and sophistication to hotel interiors. Made of bamboo charcoal wood veneer, the wall panels exude natural beauty and charm, creating a warm and inviting atmosphere in the hotel space. Designed with practicality in mind, the wall panels are water and moisture resistant, making them ideal for hotel areas prone to moisture or moisture, such as bathrooms and spa facilities. The wall panels are made of high-quality materials that are able to meet the requirements of the hotel environment, ensuring their longevity and maintaining their attractive appearance over time.

#### Applications

hotel/villa/apartment/office building/bathroom/Dining/Living room/shopping mall,etc.