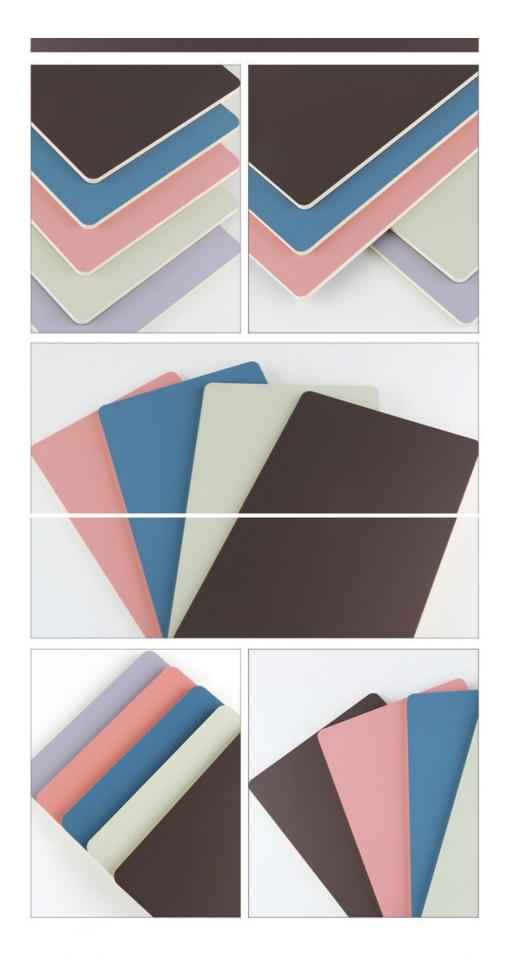

### **Product Specification**

- Material:
- Color: • Style:
- Bamboo Charcoal,Wood,PVC, **Customer Require**

China

ZhuoKang

ISO9001

Negotiate

5-8 work days

6000 meter per day

1220\*2440\*5mm/8mm

Pallet +Carton Packaging

- Type:
- Shape:
- Function:
- Highlight:
- Luxury **PVC Wall Panel**
- Square
  - Waterproof, Fireproof
- Hotel Interior wood veneer paneling, wood veneer paneling water resistance, Hotel Interior Bamboo Charcoal Wood Veneer