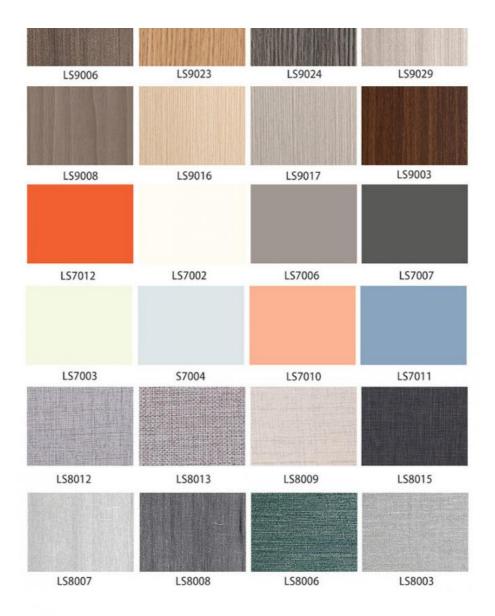

#### More Images

#### Hotel Interior Waterproof Skin Feeling Bamboo Charcoal Wood Veneer Wall Paneling

Waterproof skin-feel bamboo charcoal wood veneer wall panels for hotel interiors, which is the perfect solution to enhance the elegance and functionality of room interiors. Enjoy the benefits of water resistance, skin-to-skin texture, and eco-consciousness while enhancing your vibe. The wall panels feature a refined skin-like texture that provides a luxurious tactile experience, adding depth and sophistication to hotel interiors. Made of bamboo charcoal wood veneer, the wall panels exude natural beauty and charm, creating a warm and inviting atmosphere in the hotel space. Designed with practicality in mind, the wall panels are water and moisture resistant, making them ideal for hotel areas prone to moisture or moisture, such as bathrooms and spa facilities. The wall panels are made of high-quality materials that are able to meet the requirements of the hotel environment, ensuring their longevity and maintaining their attractive appearance over time.