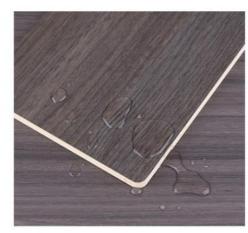

#### Hotel Interior Waterproof Skin Feeling Bamboo Charcoal Wood Veneer Wall Paneling

Waterproof skin-feel bamboo charcoal wood veneer wall panels for hotel interiors, which is the perfect solution to enhance the elegance and functionality of room interiors. Enjoy the benefits of water resistance, skin-to-skin texture, and eco-consciousness while enhancing your vibe. The wall panels feature a refined skin-like texture that provides a luxurious tactile experience, adding depth and sophistication to hotel interiors. Made of bamboo charcoal wood veneer, the wall panels exude natural beauty and charm, creating a warm and inviting atmosphere in the hotel space. Designed with practicality in mind, the wall panels are water and moisture resistant, making them ideal for hotel areas prone to moisture or moisture, such as bathrooms and spa facilities. The wall panels are made of high-quality materials that are able to meet the requirements of the hotel environment, ensuring their longevity and maintaining their attractive appearance over time.

No water seepage, no mildew no deformation, strong durable and moisture-proof