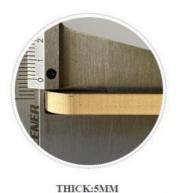

#### Specification

| Item               | Value                          |
|--------------------|--------------------------------|
| Material           | Bamboo Charcoal Wall Panel     |
| Size               | 1220*2440/2600/2800/3000*5/8mm |
| Length             | Customer's Demand              |
| After-sale Service | Online technical support       |