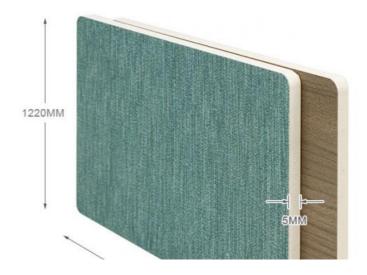

#### Specification

| Item               | Value                          |
|--------------------|--------------------------------|
| Material           | Bamboo Charcoal Wall Panel     |
| Size               | 1220*2440/2600/2800/3000*5/8mm |
| Length             | Customer's Demand              |
| After-sale Service | Online technical support       |