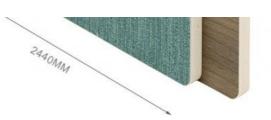

#### Specification

| Item               | Value                          |
|--------------------|--------------------------------|
| Material           | Bamboo Charcoal Wall Panel     |
| Size               | 1220*2440/2600/2800/3000*5/8mm |
| Length             | Customer's Demand              |
| After-sale Service | Online technical support       |