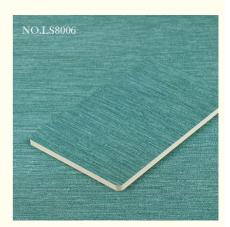

Bamboo Charcoal PVC wall panel, PVC Bamboo Charcoal Wall Panel 8mm

#### Interiors Homes 8mm Bamboo Charcoal Waterproof Fabric PVC Wall Panel

Hot selling eco-friendly tarpaulin PVC wall panels, which is the perfect solution to enhance the aesthetics and practicality of a space. Enjoy the benefits of eco-friendliness and water resistance while enhancing your ambience. PVC wall panels have a delicate cloth texture that adds a touch of elegance and sophistication to walls. The fabric-like appearance enhances the visual appeal of interior spaces. With the concept of environmental protection, PVC wall panels are made of environmentally friendly materials to ensure less impact on the environment and create a healthier living environment. Designed for practicality, the wall panels resist water and moisture, making them ideal for areas prone to moisture such as bathrooms, kitchens and laundry rooms. The wall panels are made of high-quality PVC material that can withstand daily wear and tear, ensuring their longevity and maintaining their attractive appearance over time. The wall panels are designed for easy installation, saving time and effort during installation. Its user-friendly installation process makes for a hassle-free experience.