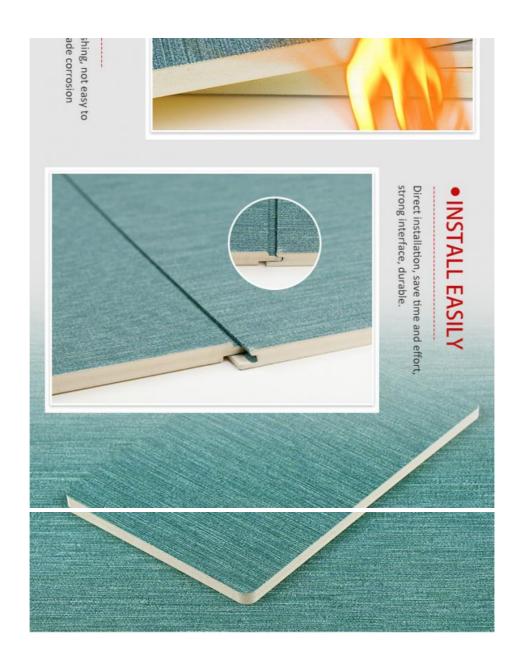

# "WHY CHOOSE US

WEAR-RESISTING DURABLE.

WHY US The whole house background wall high-end custom, originality process

FIREPROOF

WATERPROOF

RIGIDITY

INSTALL EASILY

# IREPROC

From the fire self-extinguited deformation, not easy to f

# "WHY CHOOSE US

DIRECT FACTORY DELIVERY .

WHY US The whole house background wall high-end custom, originality process

Shanghai Zhuokang Wood Industry Co., Ltd. is a professional production and processing of bamboo fiber wood veneer, carbon crystal board, bamboo fiber wallboard, bamboo fiber grille, outdoor wood plastic floor, wall skirt board, bamboo fiber lines, aluminum alloy metal lines and other products, the company has a complete and scientific quality management system. Shanghai Zhuokang Wood Industry Co., Ltd. integrity, strength and product quality has been recognized by the industry. Welcome friends from all walks of life to visit, guidance and business negotiations.