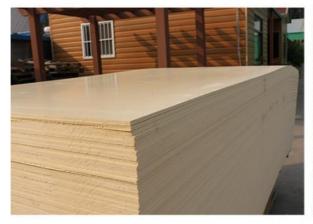

# Interiors Homes 8mm Bamboo Charcoal Waterproof Fabric PVC Wall Panel

#### Interiors Homes 8mm Bamboo Charcoal Waterproof Fabric PVC Wall Panel

Hot selling eco-friendly tarpaulin PVC wall panels, which is the perfect solution to enhance the aesthetics and practicality of a space. Enjoy the benefits of eco-friendliness and water resistance while enhancing your ambience. PVC wall panels have a delicate cloth texture that adds a touch of elegance and sophistication to walls. The fabric-like appearance enhances the visual appeal of interior spaces. With the concept of environmental protection, PVC wall panels are made of environmentally friendly materials to ensure less impact on the environment and create a healthier living environment. Designed for practicality, the wall panels resist water and moisture, making them ideal for areas prone to moisture such as bathrooms, kitchens and laundry rooms. The wall panels are made of high-quality PVC material that can withstand daily wear and tear, ensuring their longevity and maintaining their attractive appearance over time. The wall panels are designed for easy installation, saving time and effort during installation. Its user-friendly installation process makes for a hassle-free experience.

#### Specification

| Item               | Value                          |
|--------------------|--------------------------------|
| Material           | Bamboo Charcoal Wall Panel     |
| Size               | 1220*2440/2600/2800/3000*5/8mm |
| Length             | Customer's Demand              |
| After-sale Service | Online technical support       |