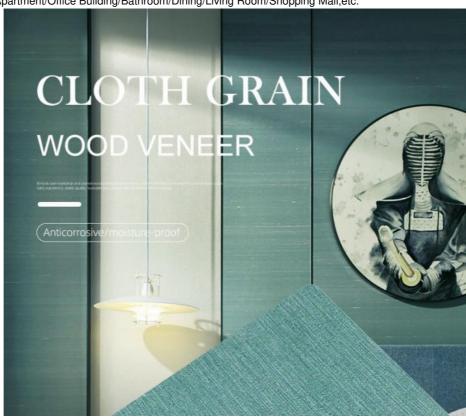

# Interiors Homes 8mm Bamboo Charcoal Waterproof Fabric PVC Wall Panel

#### Interiors Homes 8mm Bamboo Charcoal Waterproof Fabric PVC Wall Panel

Hot selling eco-friendly tarpaulin PVC wall panels, which is the perfect solution to enhance the aesthetics and practicality of a space. Enjoy the benefits of eco-friendliness and water resistance while enhancing your ambience. PVC wall panels have a delicate cloth texture that adds a touch of elegance and sophistication to walls. The fabric-like appearance enhances the visual appeal of interior spaces. With the concept of environmental protection, PVC wall panels are made of environmentally friendly materials to ensure less impact on the environment and create a healthier living environment. Designed for practicality, the wall panels resist water and moisture, making them ideal for areas prone to moisture such as bathrooms, kitchens and laundry rooms. The wall panels are made of high-quality PVC material that can withstand daily wear and tear, ensuring their longevity and maintaining their attractive appearance over time. The wall panels are designed for easy installation, saving time and effort during installation. Its user-friendly installation process makes for a hassle-free experience.

#### **Applications**

Hotel/Villa/Apartment/Office Building/Bathroom/Dining/Living Room/Shopping Mall,etc.