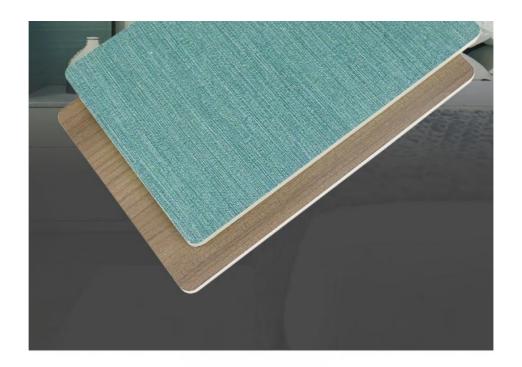

# **Product Specification**

Material: Bamboo Charcoal ,Bamboo Wood Fiber
Product Name: PVC Wall Panel,Decorative Wall Panel

Feature: Eco-friendly, Waterproof+ECO-

Friendly, Moisture-Proof

Packing: Packed By Carton And Pallet

#### Specification

| Item               | Value                          |
|--------------------|--------------------------------|
| Material           | Bamboo Charcoal Wall Panel     |
| Size               | 1220*2440/2600/2800/3000*5/8mm |
| Length             | Customer's Demand              |
| After-sale Service | Online technical support       |