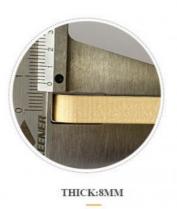

#### Specification

| Item               | Value                          |
|--------------------|--------------------------------|
| Material           | Bamboo Charcoal Wall Panel     |
| Size               | 1220*2440/2600/2800/3000*5/8mm |
| Length             | Customer's Demand              |
| After-sale Service | Online technical support       |