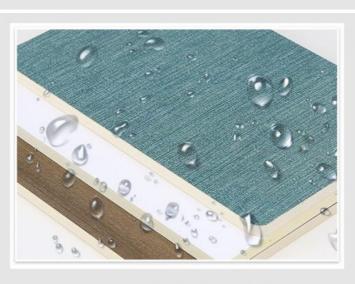

• Function: Waterproof, Fireproof

Application: Interiors Homes, Interior & Exterior Wall

Decoration, school, office, Wall Decoration

• Shape: Square

• Style: Fashion, Morden

• Highlight: waterproof fabric PVC wall panel,

#### Interiors Homes 8mm Bamboo Charcoal Waterproof Fabric PVC Wall Panel

Hot selling eco-friendly tarpaulin PVC wall panels, which is the perfect solution to enhance the aesthetics and practicality of a space. Enjoy the benefits of eco-friendliness and water resistance while enhancing your ambience. PVC wall panels have a delicate cloth texture that adds a touch of elegance and sophistication to walls. The fabric-like appearance enhances the visual appeal of interior spaces. With the concept of environmental protection, PVC wall panels are made of environmentally friendly materials to ensure less impact on the environment and create a healthier living environment. Designed for practicality, the wall panels resist water and moisture, making them ideal for areas prone to moisture such as bathrooms, kitchens and laundry rooms. The wall panels are made of high-quality PVC material that can withstand daily wear and tear, ensuring their longevity and maintaining their attractive appearance over time. The wall panels are designed for easy installation, saving time and effort during installation. Its user-friendly installation process makes for a hassle-free experience.

#### Advantages

Easy Installation, Environmental Protection, Flexible, Bendable, High Density, foldable. Fireproof + waterproof + Moisture-proof+anti-scratch + Sound-Absorbing, Mould-Proof. Lightweight. Clear textures, Variety of colours, etc.

# WATERPROOF

Moistureproof, can solve the problem that tradition decorates moldy