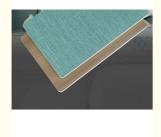

#### Specification

| Item               | Value                          |
|--------------------|--------------------------------|
| Material           | Bamboo Charcoal Wall Panel     |
| Size               | 1220*2440/2600/2800/3000*5/8mm |
| Length             | Customer's Demand              |
| After-sale Service | Online technical support       |