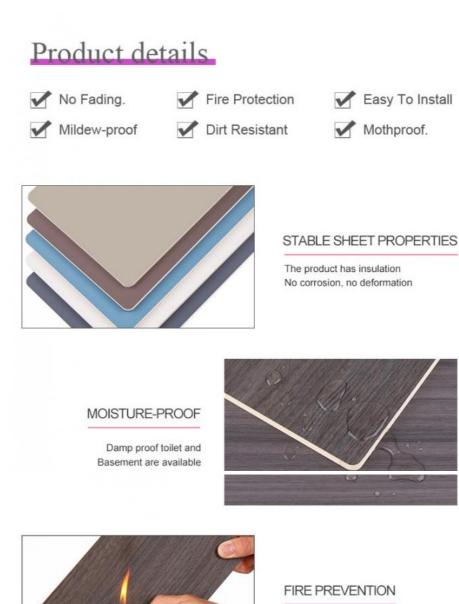

#### Advantages

Easy Installation, Environmental Protection, Flexible, Bendable, High Density, foldable. Fireproof +waterproof+Moisture-proof+anti-scratch+Sound-Absorbing, Mould-Proof.Lightweight. Clear textures, Variety of colours, etc.