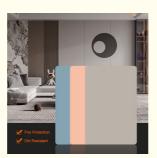

#### Administration Interior Decoration Skin Feel PVC Wall Panels Width 1.22m

Interior Decoration Modern Luxurious Fire Skin Feel PVC Wall Panels The perfect solution for transforming an interior into a modern luxury haven. Elevate the ambiance while enjoying the benefits of fire protection, eco-consciousness and a pleasing tactile experience. PVC wall panels have a delicate skin-like texture that brings a luxurious and sophisticated feel to walls. The tactile experience adds depth and elegance to interior spaces. Wall panels bring elegance, comfort and a contemporary feel to interiors. Wall panels are fire rated, providing excellent protection from potential fire hazards and keeping the home or business environment safe. PVC wall panels are made from eco-friendly materials that ensure they are odorless and free from harmful substances. Enjoy a fresh and healthy living space. PVC wall panels are designed for long-lasting beauty and can withstand everyday wear and tear. Their durability ensures that they will retain their elegance and charm for years to come.

#### Advantages

Easy Installation, Environmental Protection, Flexible, Bendable, High Density, foldable. Fireproof +waterproof+Moisture-proof+anti-scratch+Sound-Absorbing, Mould-Proof.Lightweight. Clear textures, Variety of colours, etc.