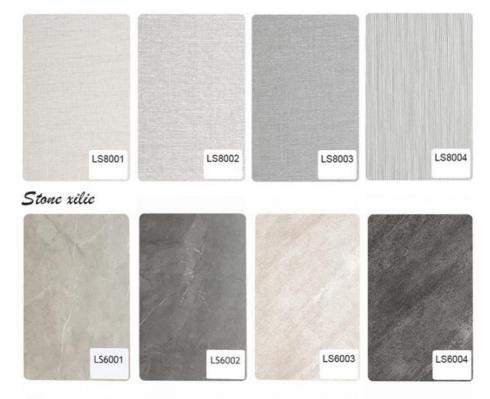

## EASY INSTALLATION

Snap design, seamless splicing

PHILIPPINES ALL WOOD GRAM

Thin fabric

The skin feeling xilie

Easy installation

Line Matching

DUPLEX LINE