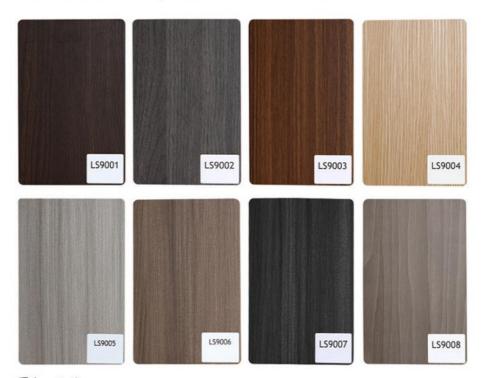

## EASY INSTALLATION

Snap design, seamless splicing

PHILIPPINES ALL WOOD GRAM

Thin fabric

The skin feeling xilie

Easy installation

Line Matching

DUPLEX LINE