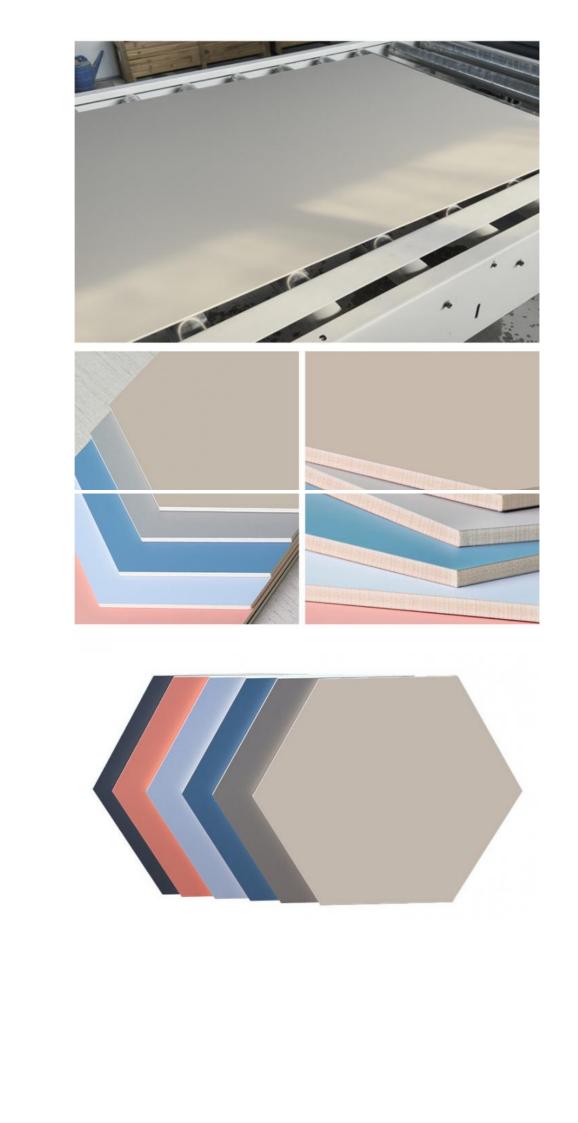

## More Images

Our Product Introduction

#### Administration Interior Decoration Skin Feel PVC Wall Panels Width 1.22m

Interior Decoration Modern Luxurious Fire Skin Feel PVC Wall Panels The perfect solution for transforming an interior into a modern luxury haven. Elevate the ambiance while enjoying the benefits of fire protection, eco-consciousness and a pleasing tactile experience. PVC wall panels have a delicate skin-like texture that brings a luxurious and sophisticated feel to walls. The tactile experience adds depth and elegance to interior spaces. Wall panels bring elegance, comfort and a contemporary feel to interiors. Wall panels are fire rated, providing excellent protection from potential fire hazards and keeping the home or business environment safe. PVC wall panels are made from eco-friendly materials that ensure they are odorless and free from harmful substances. Enjoy a fresh and healthy living space. PVC wall panels are designed for long-lasting beauty and can withstand everyday wear and tear. Their durability ensures that they will retain their elegance and charm for years to come.