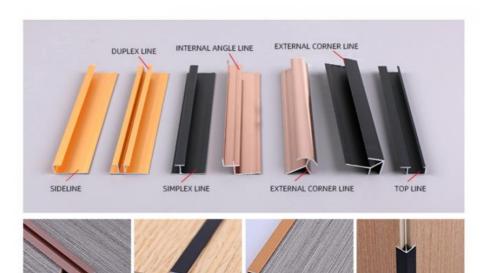

## EASY INSTALLATION

Snap design, seamless splicing

PHILIPPINES ALL WOOD GRAM

Thin fabric

The skin feeling xilie

Easy installation

Line Matching

DUPLEX LINE

SIMPLEX LINE
SIDELINE

EXTERNAL CORNER LINE