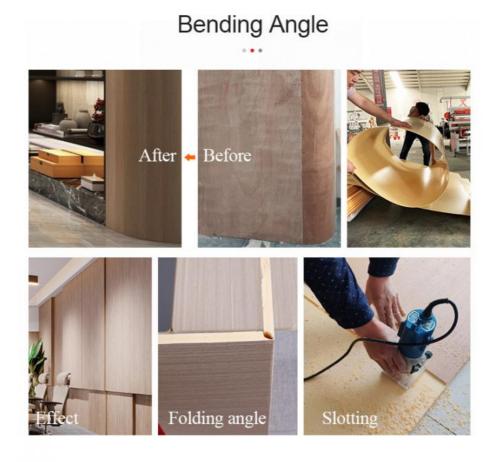

#### Advantages

Easy Installation, Environmental Protection, Flexible, Bendable, High Density, foldable. Fireproof +waterproof+Moisture-proof+anti-scratch+Sound-Absorbing, Mould-Proof.Lightweight. Clear textures, Variety of colours, etc.