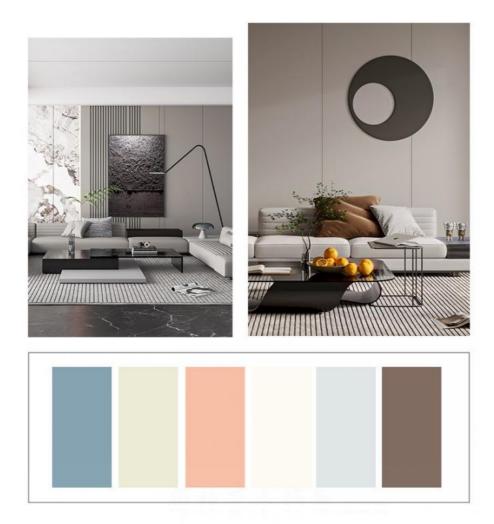

#### Administration Interior Decoration Skin Feel PVC Wall Panels Width 1.22m

Interior Decoration Modern Luxurious Fire Skin Feel PVC Wall Panels The perfect solution for transforming an interior into a modern luxury haven. Elevate the ambiance while enjoying the benefits of fire protection, eco-consciousness and a pleasing tactile experience. PVC wall panels have a delicate skin-like texture that brings a luxurious and sophisticated feel to walls. The tactile experience adds depth and elegance to interior spaces. Wall panels bring elegance, comfort and a contemporary feel to interiors. Wall panels are fire rated, providing excellent protection from potential fire hazards and keeping the home or business environment safe. PVC wall panels are made from eco-friendly materials that ensure they are odorless and free from harmful substances. Enjoy a fresh and healthy living space. PVC wall panels are designed for long-lasting beauty and can withstand everyday wear and tear. Their durability ensures that they will retain their elegance and charm for years to come.

#### Applications

Hotel/Villa/Apartment/Office Building/Bathroom/Dining/Living Room/Shopping Mall,etc.