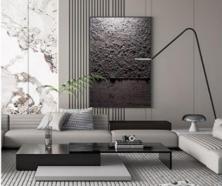

## More Images

Our Product Introduction

#### Administration Interior Decoration Skin Feel PVC Wall Panels Width 1.22m

Interior Decoration Modern Luxurious Fire Skin Feel PVC Wall Panels The perfect solution for transforming an interior into a modern luxury haven. Elevate the ambiance while enjoying the benefits of fire protection, eco-consciousness and a pleasing tactile experience. PVC wall panels have a delicate skin-like texture that brings a luxurious and sophisticated feel to walls. The tactile experience adds depth and elegance to interior spaces. Wall panels bring elegance, comfort and a contemporary feel to interiors. Wall panels are fire rated, providing excellent protection from potential fire hazards and keeping the home or business environment safe. PVC wall panels are made from eco-friendly materials that ensure they are odorless and free from harmful substances. Enjoy a fresh and healthy living space. PVC wall panels are designed for long-lasting beauty and can withstand everyday wear and tear. Their durability ensures that they will retain their elegance and charm for years to come.

#### Applications

Hotel/Villa/Apartment/Office Building/Bathroom/Dining/Living Room/Shopping Mall,etc.