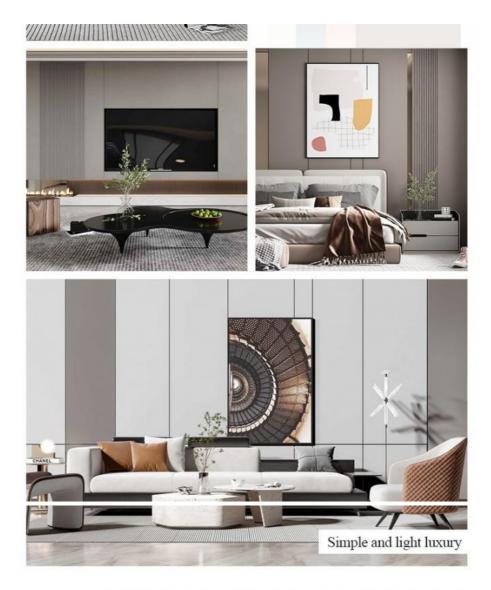

Variety of colours, etc.

#### Applications

Hotel/Villa/Apartment/Office Building/Bathroom/Dining/Living Room/Shopping Mall,etc.





# **Product Information**

SPECIFICATIONS: 2440\*1220\*5/8MM (LENGTH CUSTOMIZABLE)!

NOTE: THERE WILL BE SOME COLOR DIFFERENCE DUE TO LIGHT, DISPLAY AND OTHER REASONS. PLEASE CONSULT CUSTOMER SERVICE BEFORE PLACING AN ORDER!



2440MM



PVC WALL (please click here and know more details ):







Flame retardant, long service life

## EASY INSTALLATION

Snap design, seamless splicing





PHILIPPINES ALL WOOD GRAM



Thin fabric



The skin feeling xilie



Easy installation



Line Matching



DUPLEX LINE

SIMPLEX LINE
SIDELINE

EXTERNAL CORNER LINE

# Multipie Scenarios



Market

School

82

Office



Aisle



Hotel

# **Decoration Case**

. . .









# About us



# WHY US ENVIRONMENTAL PROTECTION TESTING AND CERTIFICATION





WHY US

Manufacturer's direct selling quality assurance





Shanghai Zhuokang Wood Industry Co., Ltd. is a professional production and processing of bamboo fiber wood veneer, carbon crystal board, bamboo fiber wallboard, bamboo fiber grille, outdoor wood plastic floor, wall skirt board, bamboo fiber lines, aluminum alloy metal lines and other products, the company has a complete and scientific quality management system. Shanghai Zhuokang Wood Industry Co., Ltd. integrity, strength and product quality has been recognized by the industry. Welcome friends from all walks of life to visit, guidance and business negotiations.

Q:How does your factory do regarding quality control? A:"Quality is priority". Our factor