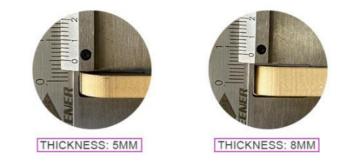

ZhuoKang

ISO9001

Negotiate

5-8 work days

1220\*2440\*5mm/8mm

Pallet+Carton Packing

6000 meter per day

Supply Ability:

# **Product Information**

SPECIFICATIONS: 2440\*1220\*5/8MM (LENGTH CUSTOMIZABLE)!

NOTE: THERE WILL BE SOME COLOR DIFFERENCE DUE TO LIGHT, DISPLAY AND OTHER REASONS. PLEASE CONSULT CUSTOMER SERVICE BEFORE PLACING AN ORDER!