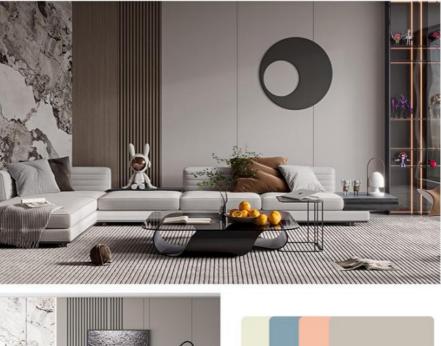

## More Images

Our Product Introduction

#### Administration Interior Decoration Skin Feel PVC Wall Panels Width 1.22m

Interior Decoration Modern Luxurious Fire Skin Feel PVC Wall Panels The perfect solution for transforming an interior into a modern luxury haven. Elevate the ambiance while enjoying the benefits of fire protection, eco-consciousness and a pleasing tactile experience. PVC wall panels have a delicate skin-like texture that brings a luxurious and sophisticated feel to walls. The tactile experience adds depth and elegance to interior spaces. Wall panels bring elegance, comfort and a contemporary feel to interiors. Wall panels are fire rated, providing excellent protection from potential fire hazards and keeping the home or business environment safe. PVC wall panels are made from eco-friendly materials that ensure they are odorless and free from harmful substances. Enjoy a fresh and healthy living space. PVC wall panels are designed for long-lasting beauty and can withstand everyday wear and tear. Their durability ensures that they will retain their elegance and charm for years to come.

#### Applications

Hotel/Villa/Apartment/Office Building/Bathroom/Dining/Living Room/Shopping Mall,etc.