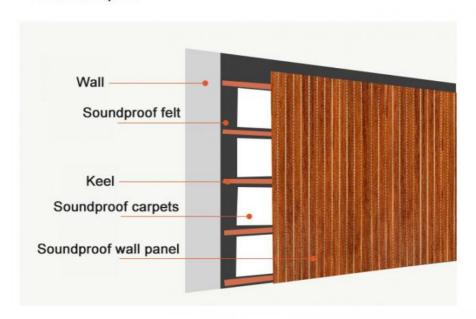

# INSTALLATION DIAGRAM

#### Installation tool:

Protective eye mask, steel nail, air gun nail, tape measure and other related tools.

### Installation plan: