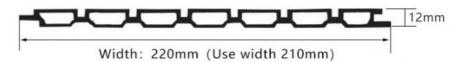

#### Specification

| Item               | Value                          |
|--------------------|--------------------------------|
| Material           | Bamboo Charcoal Wall Wanel     |
| Size               | 1220*2440/2600/2800/3000*5/8mm |
| Length             | Customer's Demand              |
| After-sale Service | Online technical support       |

# PRODUCT PARAMETERS

(Length can be customized 2-6m arbitrary length)