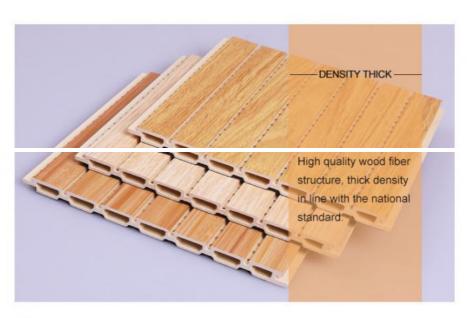

cation

| Item               | Value                          |
|--------------------|--------------------------------|
| Material           | Bamboo Charcoal Wall Wanel     |
| Size               | 1220*2440/2600/2800/3000*5/8mm |
| Length             | Customer's Demand              |
| After-sale Service | Online technical support       |

#### Advantages

Easy Installation, Environmental Protection, Flexible, Bendable, High Density, foldable. Fireproof + waterproof+Moisture-proof+anti-scratch+Sound-Absorbing, Mould-Proof. Lightweight. Clear textures, Variety of colours, etc.

#### **Applications**

Hotel/Villa/Apartment/Office Building/Bathroom/Dining/Living Room/Shopping Mall,etc.



# PRODUCT PARAMETERS







(Length can be customized 2-6m arbitrary length)

# DETAIL DISPLAY











# COLOR CHOICES







▲ Please consult customer service for more colors

# ADVANTAGE DISPLAY











# National authority testing report

Please consult customer service for hd electronic version.



Through the certification body quality inspection, all indicators qualified!

### APPLICABLE SCENE



The products are suitable for all kinds of home decoration and decoration of meeting places, auditoriums, hospitals, libraries, entertainment places, shopping malls, hotels, hotels, large venues and other public places.









# INSTALLATION DIAGRAM



#### Installation tool:

Protective eye mask, steel nail, air gun nail, tape measure and other related tools.





### Installation plan:



# ABOUT US







# 15,000-SQUARE-METER PLANT

15,000 square meters of production and storage