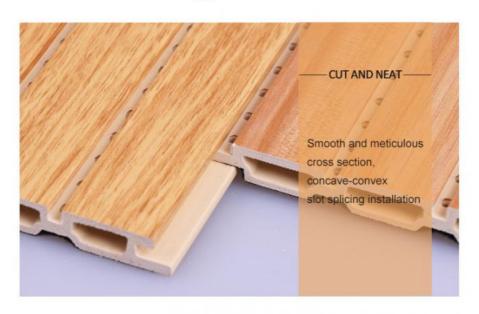

cification

| Item               | Value                          |
|--------------------|--------------------------------|
| Material           | Bamboo Charcoal Wall Wanel     |
| Size               | 1220*2440/2600/2800/3000*5/8mm |
| Length             | Customer's Demand              |
| After-sale Service | Online technical support       |

#### Advantages

Easy Installation, Environmental Protection, Flexible, Bendable, High Density, foldable. Fireproof + waterproof+Moisture-proof+anti-scratch+Sound-Absorbing, Mould-Proof. Lightweight. Clear textures, Variety of colours, etc.

#### **Applications**

Hotel/Villa/Apartment/Office Building/Bathroom/Dining/Living Room/Shopping Mall,etc.



# PRODUCT PARAMETERS







(Length can be customized 2-6m arbitrary length)

# DETAIL DISPLAY











# COLOR CHOICES







▲ Please consult customer service for more colors

# ADVANTAGE DISPLAY











# National authority testing report

Please consult customer service for hd electronic version.



Through the certification body quality inspection, all indicators qualified!

### APPLICABLE SCENE



The products are suitable for all kinds of home decoration and decoration of meeting places, auditoriums, hospitals, libraries, entertainment places, shopping malls, hotels, hotels, large venues and other public places.









# INSTALLATION DIAGRAM



#### Installation tool:

Protective eye mask, steel nail, air gun nail, tape measure and other related tools.





### Installation plan:



# ABOUT US







# 15,000-SQUARE-METER PLANT

15,000 square meters of production and stor