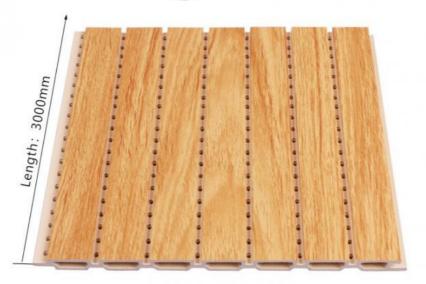

#### Specification

| Item               | Value                          |
|--------------------|--------------------------------|
| Material           | Bamboo Charcoal Wall Wanel     |
| Size               | 1220*2440/2600/2800/3000*5/8mm |
| Length             | Customer's Demand              |
| After-sale Service | Online technical support       |

# PRODUCT PARAMETERS

(Length can be customized 2-6m arbitrary length)