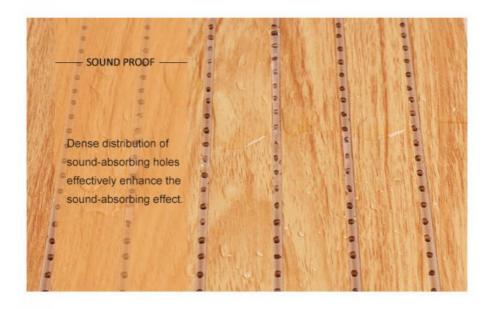

tion

| Item               | Value                          |
|--------------------|--------------------------------|
| Material           | Bamboo Charcoal Wall Wanel     |
| Size               | 1220*2440/2600/2800/3000*5/8mm |
| Length             | Customer's Demand              |
| After-sale Service | Online technical support       |

#### Advantages

Easy Installation, Environmental Protection, Flexible, Bendable, High Density, foldable. Fireproof + waterproof+Moisture-proof+anti-scratch+Sound-Absorbing, Mould-Proof. Lightweight. Clear textures, Variety of colours, etc.

#### **Applications**

Hotel/Villa/Apartment/Office Building/Bathroom/Dining/Living Room/Shopping Mall,etc.



# PRODUCT PARAMETERS







(Length can be customized 2-6m arbitrary length)

# DETAIL DISPLAY











# COLOR CHOICES







▲ Please consult customer service for more colors

# ADVANTAGE DISPLAY











# National authority testing report

Please consult customer service for hd electronic version.



Through the certification body quality inspection, all indicators qualified!

### APPLICABLE SCENE



The products are suitable for all kinds of home decoration and decoration of meeting places, auditoriums, hospitals, libraries, entertainment places, shopping malls, hotels, hotels, large venues and other public places.









# INSTALLATION DIAGRAM



#### Installation tool:

Protective eye mask, steel nail, air gun nail, tape measure and other related tools.





### Installation plan:



# ABOUT US







# 15,000-SQUARE-METER PLANT

15,000 square meters of production and storage wo