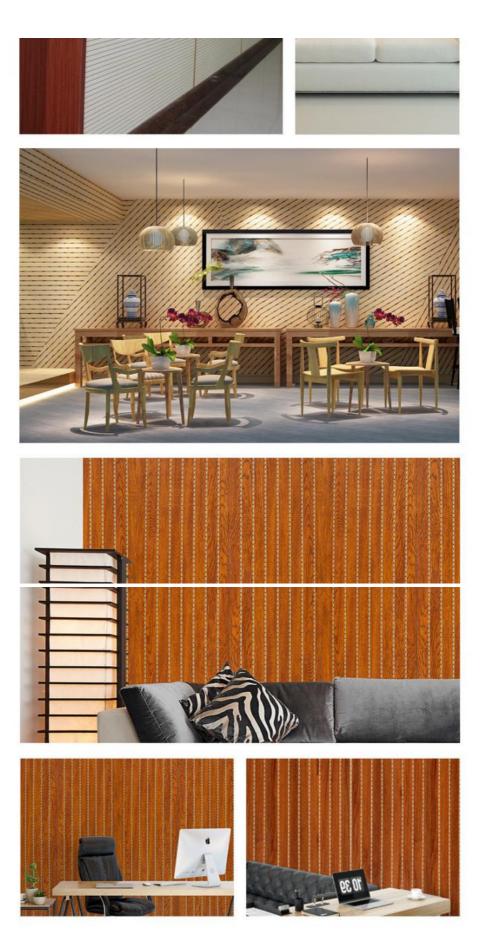

# DETAIL DISPLAY

#### **Eco-friendly Decorative WPC PVC Wall Panel Soundproof Acoustic Panel**

Eco-friendly Decorative WPC PVC Wall Panel Soundproofing and Acoustic Absorbing Panel, it is the perfect blend of eco-consciousness, decorative appeal and acoustic function. Elevate the ambience of your space while enjoying the benefits of soundproofing and environmental responsibility. Wall Panels Soundproofing and acoustic panels are beautifully designed to add a touch of elegance and sophistication to walls. Decorative patterns enhance the aesthetics of the space and create a stylish yet welcoming ambience. With the concept of sustainable development, the sound-absorbing panels are made of environmentally friendly WPC (Wood Plastic Composite) and PVC materials. Selection of this panel reflects a commitment to environmental responsibility. Its sound-absorbing properties help reduce noise levels, creating a quieter, more peaceful environment. Wall panels sound-absorbing panels are versatile in their application. It can be mounted on the wall or ceiling to enhance the acoustic performance of various environments, such as offices, conference rooms, home theaters, etc.