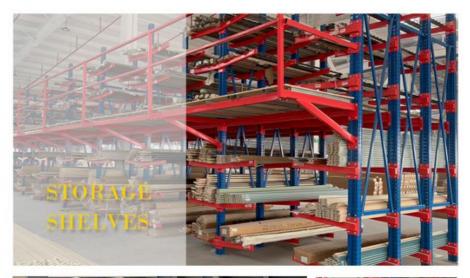

# 15,000-SQUARE-METER PLANT

15,000 square meters of production and storage workshop, sufficient supply of goods, multiple production lines at the same time, strong productivity, fast delivery.

Strength manufacturers, quality assurance, exports to the world. Its high-quality products and perfect after-sales service have been widely recognized by customers.

Shanghai Zhukang Wood Industry Co., Ltd. has 26 international advanced level production lines and dozens of skilled production and research personnel. The company's main products are: (bamboo charcoal/bamboo) wood veneer panels, ecological wood grille panels, Great Wall panels, relief panels, U-shaped ceiling, square, wood sound-absorbing panels, solid wood grille and supporting production line production and sales. If you need, please feel free to contact us!