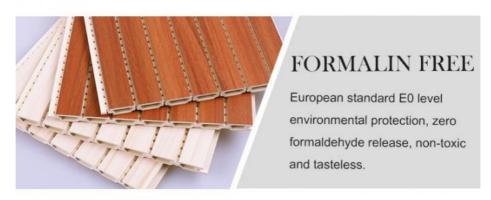

# ADVANTAGE DISPLAY

# **Product Specification**

Material: Wood Plastic Composite,PVC

Application: Office,Indoor,Interior Walls & Ceilings

• Size: Customized

Product Name: WPC Fluted Wall Panel

Feature: Waterproof,Fireproof,Environmental
 Function: Waterproof,Moisture-Proof,Fireproof