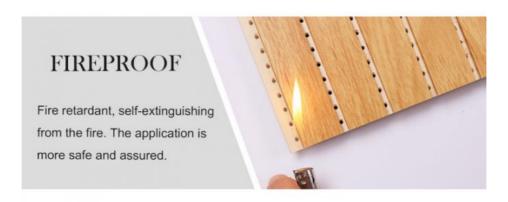

# ADVANTAGE DISPLAY

# **Product Specification**

Material: Wood Plastic Composite,PVC

Application: Office,Indoor,Interior Walls & Ceilings

• Size: Customized

Product Name: WPC Fluted Wall Panel

Feature: Waterproof,Fireproof,Environmental
 Function: Waterproof,Moisture-Proof,Fireproof