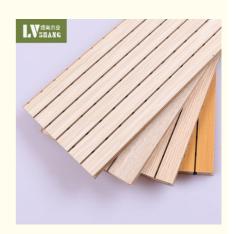

#### **Eco-friendly Decorative WPC PVC Wall Panel Soundproof Acoustic Panel**

Eco-friendly Decorative WPC PVC Wall Panel Soundproofing and Acoustic Absorbing Panel, it is the perfect blend of eco-consciousness, decorative appeal and acoustic function. Elevate the ambience of your space while enjoying the benefits of soundproofing and environmental responsibility. Wall Panels Soundproofing and acoustic panels are beautifully designed to add a touch of elegance and sophistication to walls. Decorative patterns enhance the aesthetics of the space and create a stylish yet welcoming ambience. With the concept of sustainable development, the sound-absorbing panels are made of environmentally friendly WPC (Wood Plastic Composite) and PVC materials. Selection of this panel reflects a commitment to environmental responsibility. Its sound-absorbing properties help reduce noise levels, creating a quieter, more peaceful environment. Wall panels sound-absorbing panels are versatile in their application. It can be mounted on the wall or ceiling to enhance the acoustic performance of various environments, such as offices, conference rooms, home theaters, etc.

#### Specification

| Item               | Value                          |
|--------------------|--------------------------------|
| Material           | Bamboo Charcoal Wall Wanel     |
| Size               | 1220*2440/2600/2800/3000*5/8mm |
| Length             | Customer's Demand              |
| After-sale Service | Online technical support       |