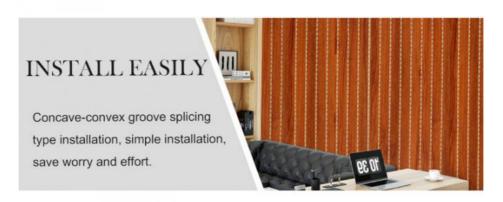

-----------|
| Material           | Bamboo Charcoal Wall Wanel     |
| Size               | 1220*2440/2600/2800/3000*5/8mm |
| Length             | Customer's Demand              |
| After-sale Service | Online technical support       |

#### Advantages

Easy Installation, Environmental Protection, Flexible, Bendable, High Density, foldable. Fireproof + waterproof+Moisture-proof+anti-scratch+Sound-Absorbing, Mould-Proof. Lightweight. Clear textures, Variety of colours, etc.

#### **Applications**

Hotel/Villa/Apartment/Office Building/Bathroom/Dining/Living Room/Shopping Mall,etc.



# PRODUCT PARAMETERS







(Length can be customized 2-6m arbitrary length)

# DETAIL DISPLAY











# COLOR CHOICES







▲ Please consult customer service for more colors

# ADVANTAGE DISPLAY











# National authority testing report

Please consult customer service for hd electronic version.



Through the certification body quality inspection, all indicators qualified!

### APPLICABLE SCENE



The products are suitable for all kinds of home decoration and decoration of meeting places, auditoriums, hospitals, libraries, entertainment places, shopping malls, hotels, hotels, large venues and other public places.









# INSTALLATION DIAGRAM



#### Installation tool:

Protective eye mask, steel nail, air gun nail, tape measure and other related tools.





### Installation plan:



# ABOUT US







# 15,000-SQUARE-METER PLANT

15,000 square meters of production and storage workshop, sufficient supply of goods, multiple production lines at the same time, strong productivity, fast