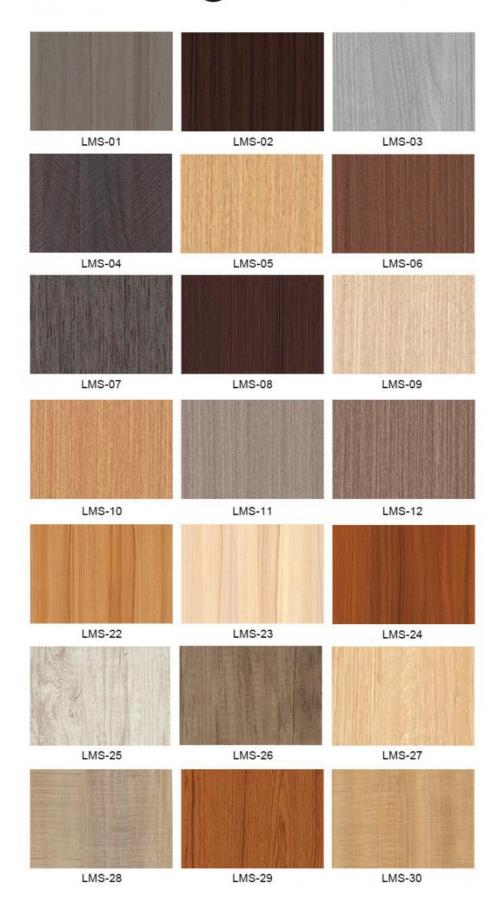

| Value                          |
|--------------------|--------------------------------|
| Material           | Bamboo Charcoal Wall Wanel     |
| Size               | 1220*2440/2600/2800/3000*5/8mm |
| Length             | Customer's Demand              |
| After-sale Service | Online technical support       |

#### Advantages

Easy Installation, Environmental Protection, Flexible, Bendable, High Density, foldable. Fireproof + waterproof+Moisture-proof+anti-scratch+Sound-Absorbing, Mould-Proof. Lightweight. Clear textures, Variety of colours, etc.

#### **Applications**

Hotel/Villa/Apartment/Office Building/Bathroom/Dining/Living Room/Shopping Mall,etc.



# PRODUCT PARAMETERS







(Length can be customized 2-6m arbitrary length)

# DETAIL DISPLAY











# COLOR CHOICES







▲ Please consult customer service for more colors

# ADVANTAGE DISPLAY











# National authority testing report

Please consult customer service for hd electronic version.



Through the certification body quality inspection, all indicators qualified!

### APPLICABLE SCENE



The products are suitable for all kinds of home decoration and decoration of meeting places, auditoriums, hospitals, libraries, entertainment places, shopping malls, hotels, hotels, large venues and other public places.









# INSTALLATION DIAGRAM



#### Installation tool:

Protective eye mask, steel nail, air gun nail, tape measure and other related tools.





### Installation plan:



# ABOUT US







# 15,000-SQUARE-METER PLANT

15,000 square meters of production and storage workshop, sufficient su