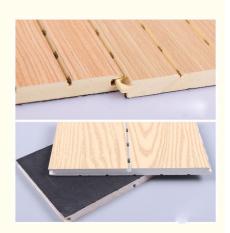

## More Images

#### Factory Customized Environmentally Friendly Waterproof WPC Sound-Absorbing Panels

Eco-friendly waterproof WPC sound-absorbing panel, it is the perfect combination of sustainability and acoustic function. Enhance the aesthetics of your interior spaces while enjoying the benefits of eco-friendly materials and sound-absorbing features. Detailed surface patterns not only enhance the aesthetics of the space, but also help improve the acoustics of the room. The sound-absorbing panels are made of environmentally friendly materials and are environmentally conscious. These panels were chosen to support sustainability and minimize the environmental impact of interior design choices. The sound-absorbing panels are designed for practicality and resist water and moisture. They are ideal for areas where moisture or accidental spills may occur, ensuring the longevity of your investment. Their sound-absorbing properties help reduce echoes and noise levels, creating a calm and peaceful environment.