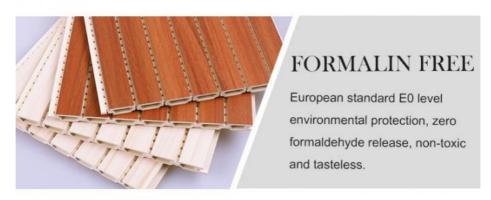

# **Product Specification**

Material: Wood Plastic Composite,PVC

Application: Office,Indoor,Interior Walls & Ceilings

• Size: Customized

Product Name: WPC Fluted Wall Panel

Feature: Waterproof,Fireproof,Environmental
 Function: Waterproof,Moisture-Proof,Fireproof

#### Advantages

Easy Installation, Environmental Protection, Flexible, Bendable, High Density, foldable. Fireproof + waterproof + Moisture-proof+anti-scratch + Sound-Absorbing, Mould-Proof. Lightweight. Clear textures, Variety of colours, etc.