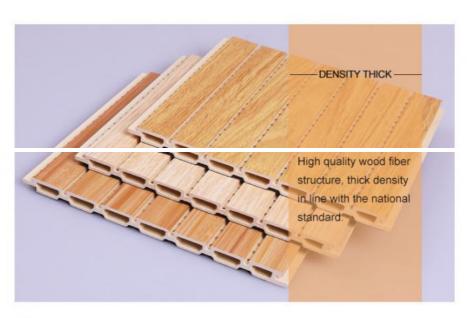

# PRODUCT PARAMETERS

(Length can be customized 2-6m arbitrary length)

# **Product Specification**

Material: Wood Plastic Composite,PVC

Application: Office,Indoor,Interior Walls & Ceilings

• Size: Customized

Product Name: WPC Fluted Wall Panel

Feature: Waterproof,Fireproof,Environmental
 Function: Waterproof,Moisture-Proof,Fireproof