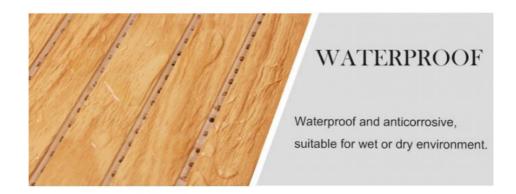

# **Product Specification**

Material: Wood Plastic Composite,PVC

Application: Office,Indoor,Interior Walls & Ceilings

• Size: Customized

Product Name: WPC Fluted Wall Panel

Feature: Waterproof,Fireproof,Environmental
 Function: Waterproof,Moisture-Proof,Fireproof

#### Factory Customized Environmentally Friendly Waterproof WPC Sound-Absorbing Panels

Eco-friendly waterproof WPC sound-absorbing panel, it is the perfect combination of sustainability and acoustic function. Enhance the aesthetics of your interior spaces while enjoying the benefits of eco-friendly materials and sound-absorbing features. Detailed surface patterns not only enhance the aesthetics of the space, but also help improve the acoustics of the room. The sound-absorbing panels are made of environmentally friendly materials and are environmentally conscious. These panels were chosen to support sustainability and minimize the environmental impact of interior design choices. The sound-absorbing panels are designed for practicality and resist water and moisture. They are ideal for areas where moisture or accidental spills may occur, ensuring the longevity of your investment. Their sound-absorbing properties help reduce echoes and noise levels, creating a calm and peaceful environment.