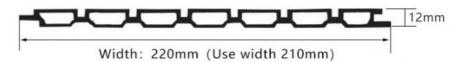

# PRODUCT PARAMETERS

(Length can be customized 2-6m arbitrary length)

# **Product Specification**

Material: Wood Plastic Composite,PVC

Application: Office,Indoor,Interior Walls & Ceilings

• Size: Customized

Product Name: WPC Fluted Wall Panel

Feature: Waterproof,Fireproof,Environmental
 Function: Waterproof,Moisture-Proof,Fireproof

#### Specification

| Item               | Value                          |
|--------------------|--------------------------------|
| Material           | Bamboo Charcoal Wall Wanel     |
| Size               | 1220*2440/2600/2800/3000*5/8mm |
| Length             | Customer's Demand              |
| After-sale Service | Online technical support       |