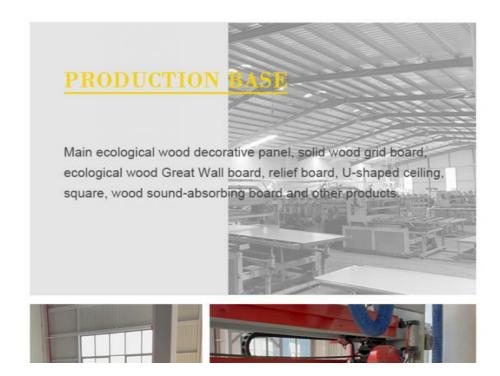

# 15,000-SQUARE-METER PLANT

15,000 square meters of production and storage workshop, sufficient supply of goods, multiple production lines at the same time, strong productivity, fast delivery.

Strength manufacturers, quality assurance, exports to the world. Its high-quality products and perfect after-sales service have been widely recognized by customers.

Shanghai Zhukang Wood Industry Co., Ltd. has 26 international advanced level production lines and dozens of skilled production and research personnel. The company's main products are: (bamboo charcoal/bamboo) wood veneer panels, ecological wood grille panels, Great Wall panels, relief panels, U-shaped ceiling, square, wood sound-absorbing panels, solid wood grille and supporting production line production and sales. If you need, please feel free to contact us!