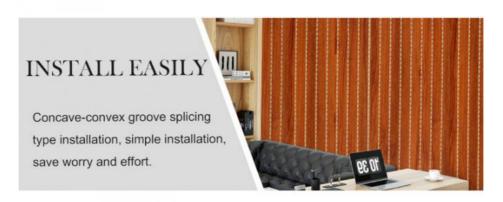

# INSTALLATION DIAGRAM

### Installation tool:

Protective eye mask, steel nail, air gun nail, tape measure and other related tools.

## Installation plan: