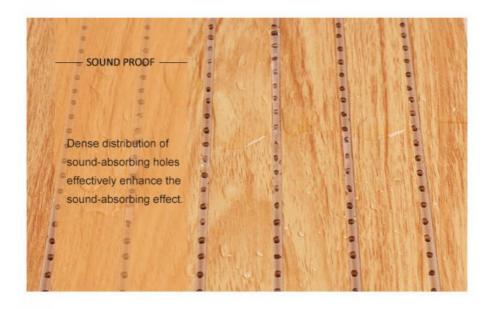

| Item               | Value                          |
|--------------------|--------------------------------|
| Material           | Bamboo Charcoal Wall Wanel     |
| Size               | 1220*2440/2600/2800/3000*5/8mm |
| Length             | Customer's Demand              |
| After-sale Service | Online technical support       |

#### Advantages

Easy Installation, Environmental Protection, Flexible, Bendable, High Density, foldable. Fireproof + waterproof + Moisture-proof+anti-scratch + Sound-Absorbing, Mould-Proof. Lightweight. Clear textures, Variety of colours, etc.

#### **Applications**

Hotel/Villa/Apartment/Office Building/Bathroom/Dining/Living Room/Shopping Mall,etc.



# PRODUCT PARAMETERS







(Length can be customized 2-6m arbitrary length)

# DETAIL DISPLAY











# COLOR CHOICES







▲ Please consult customer service for more colors

# ADVANTAGE DISPLAY











# National authority testing report

Please consult customer service for hd electronic version.



Through the certification body quality inspection, all indicators qualified!

## APPLICABLE SCENE



The products are suitable for all kinds of home decoration and decoration of meeting places, auditoriums, hospitals, libraries, entertainment places, shopping malls, hotels, hotels, large venues and other public places.









# INSTALLATION DIAGRAM



### Installation tool:

Protective eye mask, steel nail, air gun nail, tape measure and other related tools.





## Installation plan:



# ABOUT US







# 15,000-SQUARE-METER PLANT

15,000 square meters of production and storage works