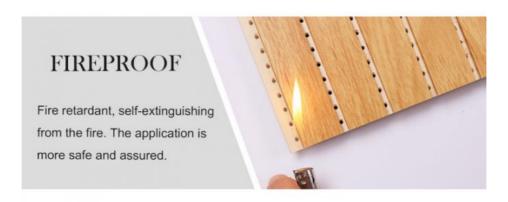

# **Product Specification**

Material: Wood Plastic Composite,PVC

Application: Office,Indoor,Interior Walls & Ceilings

• Size: Customized

Product Name: WPC Fluted Wall Panel

Feature: Waterproof,Fireproof,Environmental
 Function: Waterproof,Moisture-Proof,Fireproof

#### Advantages

Easy Installation, Environmental Protection, Flexible, Bendable, High Density, foldable. Fireproof + waterproof + Moisture-proof+anti-scratch + Sound-Absorbing, Mould-Proof. Lightweight. Clear textures, Variety of colours, etc.