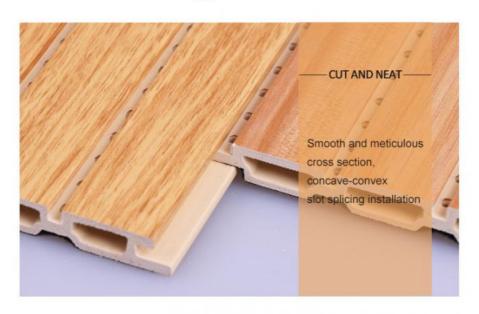

cation

| Item               | Value                          |
|--------------------|--------------------------------|
| Material           | Bamboo Charcoal Wall Wanel     |
| Size               | 1220*2440/2600/2800/3000*5/8mm |
| Length             | Customer's Demand              |
| After-sale Service | Online technical support       |

#### Advantages

Easy Installation, Environmental Protection, Flexible, Bendable, High Density, foldable. Fireproof + waterproof + Moisture-proof+anti-scratch + Sound-Absorbing, Mould-Proof. Lightweight. Clear textures, Variety of colours, etc.

#### **Applications**

Hotel/Villa/Apartment/Office Building/Bathroom/Dining/Living Room/Shopping Mall,etc.



# PRODUCT PARAMETERS







(Length can be customized 2-6m arbitrary length)

# DETAIL DISPLAY











# COLOR CHOICES







▲ Please consult customer service for more colors

# ADVANTAGE DISPLAY











# National authority testing report

Please consult customer service for hd electronic version.



Through the certification body quality inspection, all indicators qualified!

## APPLICABLE SCENE



The products are suitable for all kinds of home decoration and decoration of meeting places, auditoriums, hospitals, libraries, entertainment places, shopping malls, hotels, hotels, large venues and other public places.









# INSTALLATION DIAGRAM



### Installation tool:

Protective eye mask, steel nail, air gun nail, tape measure and other related tools.





## Installation plan:



# ABOUT US







# 15,000-SQUARE-METER PLANT

15,000 square meters of production and storage