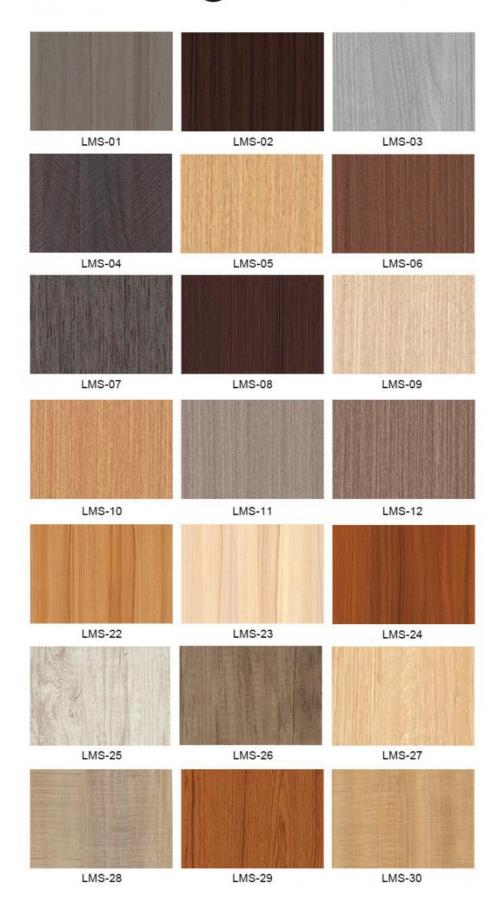

| Value                          |
|--------------------|--------------------------------|
| Material           | Bamboo Charcoal Wall Wanel     |
| Size               | 1220*2440/2600/2800/3000*5/8mm |
| Length             | Customer's Demand              |
| After-sale Service | Online technical support       |

#### Advantages

Easy Installation, Environmental Protection, Flexible, Bendable, High Density, foldable. Fireproof + waterproof + Moisture-proof+anti-scratch + Sound-Absorbing, Mould-Proof. Lightweight. Clear textures, Variety of colours, etc.

#### **Applications**

Hotel/Villa/Apartment/Office Building/Bathroom/Dining/Living Room/Shopping Mall,etc.



# PRODUCT PARAMETERS







(Length can be customized 2-6m arbitrary length)

# DETAIL DISPLAY











# COLOR CHOICES







▲ Please consult customer service for more colors

# ADVANTAGE DISPLAY











# National authority testing report

Please consult customer service for hd electronic version.



Through the certification body quality inspection, all indicators qualified!

## APPLICABLE SCENE



The products are suitable for all kinds of home decoration and decoration of meeting places, auditoriums, hospitals, libraries, entertainment places, shopping malls, hotels, hotels, large venues and other public places.









# INSTALLATION DIAGRAM



### Installation tool:

Protective eye mask, steel nail, air gun nail, tape measure and other related tools.





## Installation plan:



# ABOUT US







# 15,000-SQUARE-METER PLANT

15,000 square meters of production and storage workshop, sufficient suppl