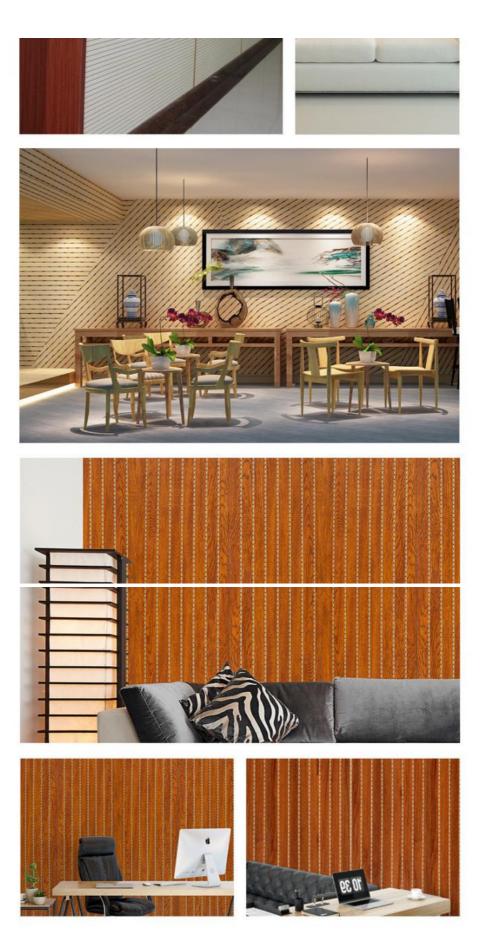

# DETAIL DISPLAY

#### Factory Customized Environmentally Friendly Waterproof WPC Sound-Absorbing Panels

Eco-friendly waterproof WPC sound-absorbing panel, it is the perfect combination of sustainability and acoustic function. Enhance the aesthetics of your interior spaces while enjoying the benefits of eco-friendly materials and sound-absorbing features. Detailed surface patterns not only enhance the aesthetics of the space, but also help improve the acoustics of the room. The sound-absorbing panels are made of environmentally friendly materials and are environmentally conscious. These panels were chosen to support sustainability and minimize the environmental impact of interior design choices. The sound-absorbing panels are designed for practicality and resist water and moisture. They are ideal for areas where moisture or accidental spills may occur, ensuring the longevity of your investment. Their sound-absorbing properties help reduce echoes and noise levels, creating a calm and peaceful environment.

#### **Applications**

Hotel/Villa/Apartment/Office Building/Bathroom/Dining/Living Room/Shopping Mall,etc.