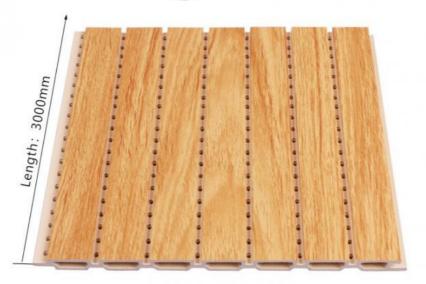

# PRODUCT PARAMETERS

(Length can be customized 2-6m arbitrary length)

# **Product Specification**

Material: Wood Plastic Composite,PVC

Application: Office,Indoor,Interior Walls & Ceilings

• Size: Customized

Product Name: WPC Fluted Wall Panel

Feature: Waterproof,Fireproof,Environmental
 Function: Waterproof,Moisture-Proof,Fireproof

#### Specification

| Item               | Value                          |
|--------------------|--------------------------------|
| Material           | Bamboo Charcoal Wall Wanel     |
| Size               | 1220*2440/2600/2800/3000*5/8mm |
| Length             | Customer's Demand              |
| After-sale Service | Online technical support       |