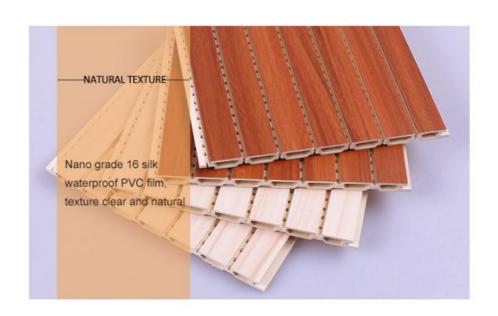

tion

| Item               | Value                          |
|--------------------|--------------------------------|
| Material           | Bamboo Charcoal Wall Wanel     |
| Size               | 1220*2440/2600/2800/3000*5/8mm |
| Length             | Customer's Demand              |
| After-sale Service | Online technical support       |

#### Advantages

Easy Installation, Environmental Protection, Flexible, Bendable, High Density, foldable. Fireproof + waterproof + Moisture-proof+anti-scratch + Sound-Absorbing, Mould-Proof. Lightweight. Clear textures, Variety of colours, etc.

#### **Applications**

Hotel/Villa/Apartment/Office Building/Bathroom/Dining/Living Room/Shopping Mall,etc.



# PRODUCT PARAMETERS







(Length can be customized 2-6m arbitrary length)

# DETAIL DISPLAY











# COLOR CHOICES







▲ Please consult customer service for more colors

# ADVANTAGE DISPLAY











# National authority testing report

Please consult customer service for hd electronic version.



Through the certification body quality inspection, all indicators qualified!

## APPLICABLE SCENE



The products are suitable for all kinds of home decoration and decoration of meeting places, auditoriums, hospitals, libraries, entertainment places, shopping malls, hotels, hotels, large venues and other public places.









# INSTALLATION DIAGRAM



### Installation tool:

Protective eye mask, steel nail, air gun nail, tape measure and other related tools.





## Installation plan:



# ABOUT US







# 15,000-SQUARE-METER PLANT

15,000 square meters of production and storage w