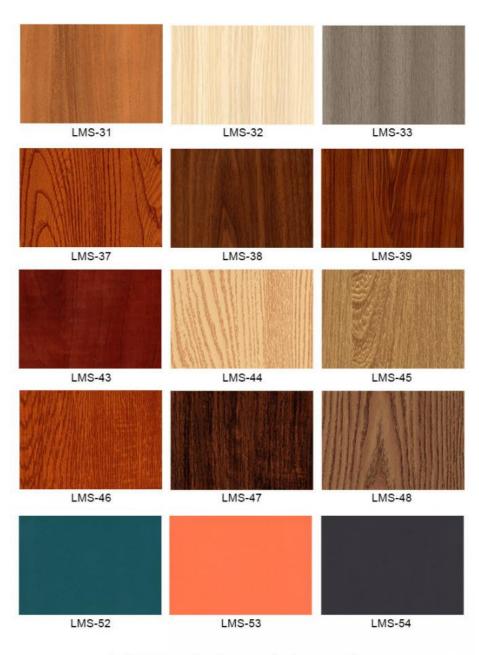

| Value                          |
|--------------------|--------------------------------|
| Material           | Bamboo Charcoal Wall Wanel     |
| Size               | 1220*2440/2600/2800/3000*5/8mm |
| Length             | Customer's Demand              |
| After-sale Service | Online technical support       |

#### Advantages

Easy Installation, Environmental Protection, Flexible, Bendable, High Density, foldable. Fireproof + waterproof + Moisture-proof+anti-scratch + Sound-Absorbing, Mould-Proof. Lightweight. Clear textures, Variety of colours, etc.

#### **Applications**

Hotel/Villa/Apartment/Office Building/Bathroom/Dining/Living Room/Shopping Mall,etc.



# PRODUCT PARAMETERS







(Length can be customized 2-6m arbitrary length)

# DETAIL DISPLAY











# COLOR CHOICES







▲ Please consult customer service for more colors

# ADVANTAGE DISPLAY











# National authority testing report

Please consult customer service for hd electronic version.



Through the certification body quality inspection, all indicators qualified!

## APPLICABLE SCENE



The products are suitable for all kinds of home decoration and decoration of meeting places, auditoriums, hospitals, libraries, entertainment places, shopping malls, hotels, hotels, large venues and other public places.









# INSTALLATION DIAGRAM



### Installation tool:

Protective eye mask, steel nail, air gun nail, tape measure and other related tools.





## Installation plan:



# ABOUT US







# 15,000-SQUARE-METER PLANT

15,000 square meters of production and storage workshop, sufficient supply