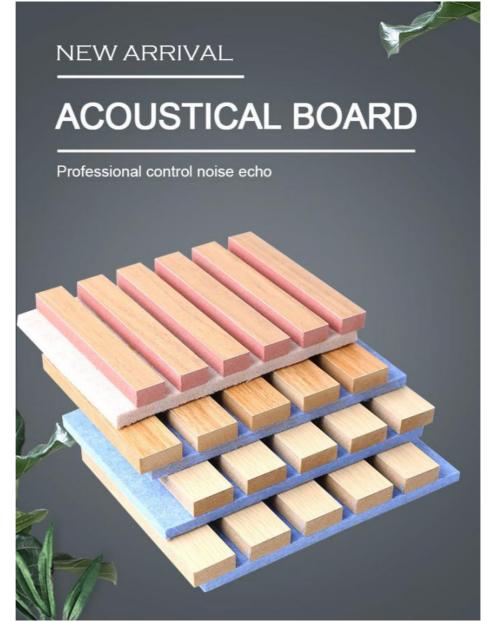

## **PRODUCT PARAMETER**

PRODUCT NAME: Acoustical board

SIZE:600\*600\*20MM (Can be customized)

FEATURES: Sound absorption, noise reduction,

environmental protection, flame retardant

USE: Conference room, lecture hall, recording studio,

KTV, home theater, library and other places

Seamless stitching, beautiful effect

Front bend + back bend is fine Easy to wrap columns, curved walls

GOOD PLANK, REST ASSURED