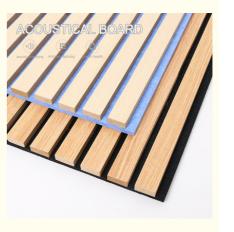

## **PRODUCT PARAMETER**

PRODUCT NAME: Acoustical board

SIZE:600\*600\*20MM (Can be customized)

FEATURES: Sound absorption, noise reduction,

environmental protection, flame retardant

USE: Conference room, lecture hall, recording studio,

KTV, home theater, library and other places

Seamless stitching, beautiful effect

Front bend + back bend is fine Easy to wrap columns, curved walls

GOOD PLANK, REST ASSURED