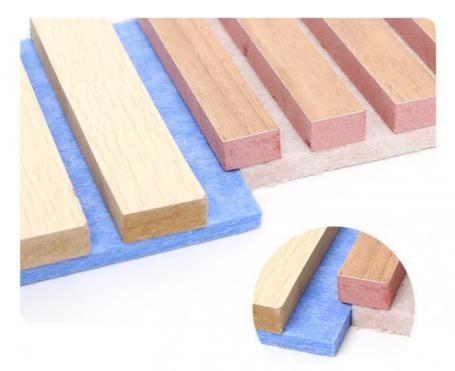

## WPC Fluted Wall Panel Wall Acoustic Grille Wood Slats Anti Scratch

WPC fluted Wood Slats

#### Hot sale decorative apartment wall acoustic grille wood slats acoustic panels

Lattice wood slat acoustic panels enhance the aesthetics of the apartment while enjoying the benefits of sound absorption and improved room acoustics. Acoustic panels are designed with refined wooden slats to add a touch of natural beauty and warmth to apartment walls. The detailed slats create an attractive visual effect and enhance the overall ambiance of the living space. The decorative grille pattern of the acoustic panels adds a touch of sophistication to the apartment. The combination of sound-absorbing functionality and decorative appeal make them a sought-after solution for enhancing interiors. The slatted design helps reduce sound reflections and reverberation for a quieter, more peaceful environment. By reducing sound reflections, the acoustic panels enhance the overall acoustics of the apartment. They help balance sound distribution, making it easier to listen and enjoy music, conversations and other audio without distractions.