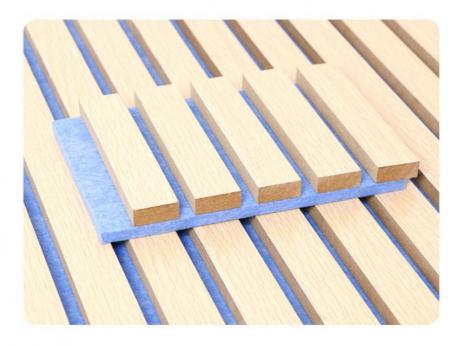

## WPC Fluted Wall Panel Wall Acoustic Grille Wood Slats Anti Scratch

WPC fluted Wood Slats

#### Hot sale decorative apartment wall acoustic grille wood slats acoustic panels

Lattice wood slat acoustic panels enhance the aesthetics of the apartment while enjoying the benefits of sound absorption and improved room acoustics. Acoustic panels are designed with refined wooden slats to add a touch of natural beauty and warmth to apartment walls. The detailed slats create an attractive visual effect and enhance the overall ambiance of the living space. The decorative grille pattern of the acoustic panels adds a touch of sophistication to the apartment. The combination of sound-absorbing functionality and decorative appeal make them a sought-after solution for enhancing interiors. The slatted design helps reduce sound reflections and reverberation for a quieter, more peaceful environment. By reducing sound reflections, the acoustic panels enhance the overall acoustics of the apartment. They help balance sound distribution, making it easier to listen and enjoy music, conversations and other audio without distractions.