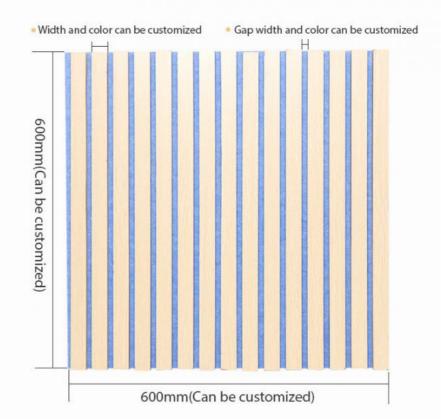

## **PRODUCT PARAMETER**

PRODUCT NAME: Acoustical board

SIZE:600\*600\*20MM (Can be customized)

FEATURES: Sound absorption, noise reduction,

environmental protection, flame retardant

USE: Conference room, lecture hall, recording studio,