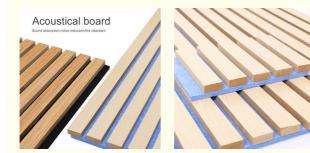

## **PRODUCT PARAMETER**

PRODUCT NAME: Acoustical board

SIZE:600\*600\*20MM (Can be customized)

FEATURES: Sound absorption, noise reduction,

environmental protection, flame retardant

USE: Conference room, lecture hall, recording studio,

KTV, home theater, library and other places

Seamless stitching, beautiful effect

Front bend + back bend is fine Easy to wrap columns, curved walls

GOOD PLANK, REST ASSURED