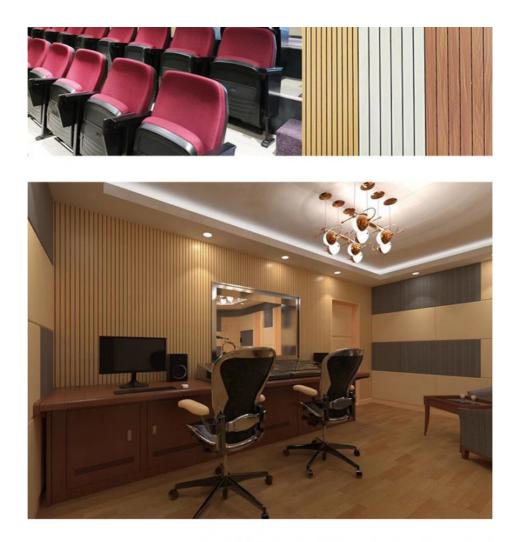

## More Images

for more products please visit us on bamboocharcoalboard.com

#### Hot sale decorative apartment wall acoustic grille wood slats acoustic panels

Lattice wood slat acoustic panels enhance the aesthetics of the apartment while enjoying the benefits of sound absorption and improved room acoustics. Acoustic panels are designed with refined wooden slats to add a touch of natural beauty and warmth to apartment walls. The detailed slats create an attractive visual effect and enhance the overall ambiance of the living space. The decorative grille pattern of the acoustic panels adds a touch of sophistication to the apartment. The combination of sound-absorbing functionality and decorative appeal make them a sought-after solution for enhancing interiors. The slatted design helps reduce sound reflections and reverberation for a quieter, more peaceful environment. By reducing sound reflections, the acoustic panels enhance the overall acoustics of the apartment. They help balance sound distribution, making it easier to listen and enjoy music, conversations and other audio without distractions.

## Applications

Hotel/Villa/Apartment/Office Building/Bathroom/Dining/Living Room/Shopping Mall,etc.

Return to nature, advocating wood charm Modern, practical, exquisite art design style