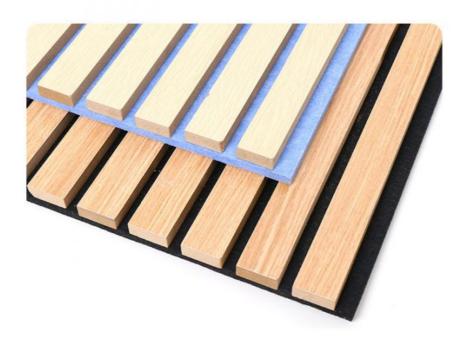

## WPC Fluted Wall Panel Wall Acoustic Grille Wood Slats Anti Scratch

WPC fluted Wood Slats

#### Hot sale decorative apartment wall acoustic grille wood slats acoustic panels

Lattice wood slat acoustic panels enhance the aesthetics of the apartment while enjoying the benefits of sound absorption and improved room acoustics. Acoustic panels are designed with refined wooden slats to add a touch of natural beauty and warmth to apartment walls. The detailed slats create an attractive visual effect and enhance the overall ambiance of the living space. The decorative grille pattern of the acoustic panels adds a touch of sophistication to the apartment. The combination of sound-absorbing functionality and decorative appeal make them a sought-after solution for enhancing interiors. The slatted design helps reduce sound reflections and reverberation for a quieter, more peaceful environment. By reducing sound reflections, the acoustic panels enhance the overall acoustics of the apartment. They help balance sound distribution, making it easier to listen and enjoy music, conversations and other audio without distractions.