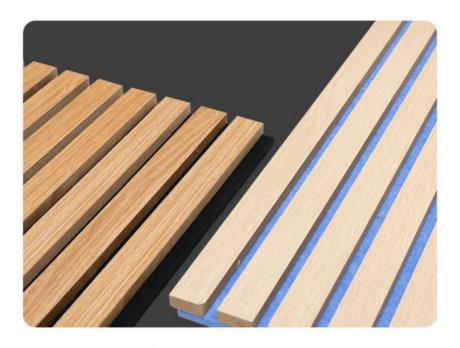

## WPC Fluted Wall Panel Wall Acoustic Grille Wood Slats Anti Scratch

WPC fluted Wood Slats

#### Hot sale decorative apartment wall acoustic grille wood slats acoustic panels

Lattice wood slat acoustic panels enhance the aesthetics of the apartment while enjoying the benefits of sound absorption and improved room acoustics. Acoustic panels are designed with refined wooden slats to add a touch of natural beauty and warmth to apartment walls. The detailed slats create an attractive visual effect and enhance the overall ambiance of the living space. The decorative grille pattern of the acoustic panels adds a touch of sophistication to the apartment. The combination of sound-absorbing functionality and decorative appeal make them a sought-after solution for enhancing interiors. The slatted design helps reduce sound reflections and reverberation for a quieter, more peaceful environment. By reducing sound reflections, the acoustic panels enhance the overall acoustics of the apartment. They help balance sound distribution, making it easier to listen and enjoy music, conversations and other audio without distractions.