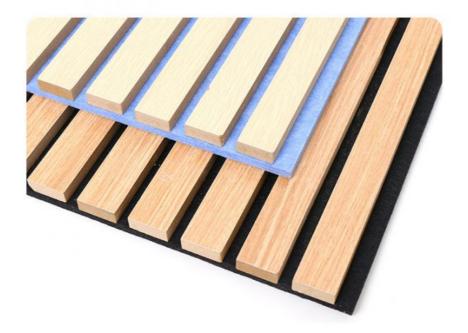

## More Images

Our Product Introduction

#### Conference Room Environmental Protection WPC Felt Sound-Absorbing Board

The felt base of acoustic panels is an excellent sound absorbing material that effectively captures and dampens sound energy. This helps reduce echoes and noise levels, creating a more pleasant and comfortable environment for various activities such as meetings, music recording or relaxation. By reducing sound reflections, these acoustic panels help improve room acoustics. They help achieve a balanced sound distribution, making it easier to hear and understand speech, music or other audio in a space without interference. The grille design of the panels adds a stylish and sophisticated feel to the room. They can be mounted on walls, ceilings or individual partitions, allowing flexible configuration of the acoustic treatment according to the specific requirements of the space. Acoustic panels are designed for easy installation. They can be securely mounted using adhesive, hooks or clips, simplifying the installation process and minimizing disruption to the space.