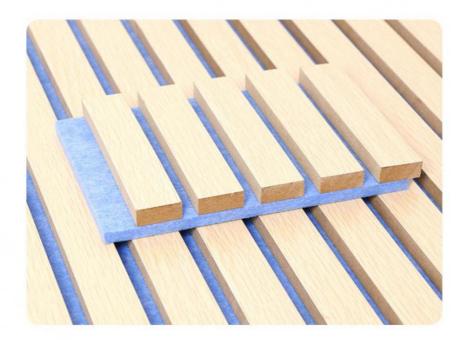

## More Images

Our Product Introduction

#### Conference Room Environmental Protection WPC Felt Sound-Absorbing Board

The felt base of acoustic panels is an excellent sound absorbing material that effectively captures and dampens sound energy. This helps reduce echoes and noise levels, creating a more pleasant and comfortable environment for various activities such as meetings, music recording or relaxation. By reducing sound reflections, these acoustic panels help improve room acoustics. They help achieve a balanced sound distribution, making it easier to hear and understand speech, music or other audio in a space without interference. The grille design of the panels adds a stylish and sophisticated feel to the room. They can be mounted on walls, ceilings or individual partitions, allowing flexible configuration of the acoustic treatment according to the specific requirements of the space. Acoustic panels are designed for easy installation. They can be securely mounted using adhesive, hooks or clips, simplifying the installation process and minimizing disruption to the space.