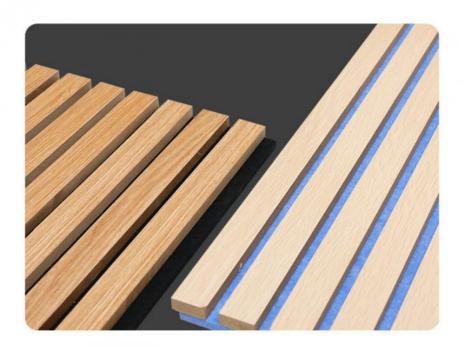

## More Images

Our Product Introduction

#### Conference Room Environmental Protection WPC Felt Sound-Absorbing Board

The felt base of acoustic panels is an excellent sound absorbing material that effectively captures and dampens sound energy. This helps reduce echoes and noise levels, creating a more pleasant and comfortable environment for various activities such as meetings, music recording or relaxation. By reducing sound reflections, these acoustic panels help improve room acoustics. They help achieve a balanced sound distribution, making it easier to hear and understand speech, music or other audio in a space without interference. The grille design of the panels adds a stylish and sophisticated feel to the room. They can be mounted on walls, ceilings or individual partitions, allowing flexible configuration of the acoustic treatment according to the specific requirements of the space. Acoustic panels are designed for easy installation. They can be securely mounted using adhesive, hooks or clips, simplifying the installation process and minimizing disruption to the space.