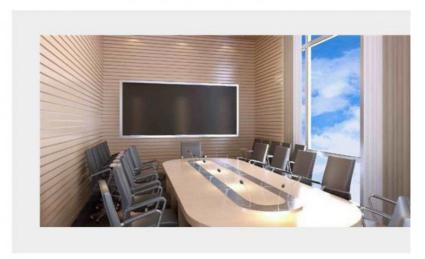

## More Images

Our Product Introduction

### **Product Description**

#### Conference Room Environmental Protection WPC Felt Sound-Absorbing Board

The felt base of acoustic panels is an excellent sound absorbing material that effectively captures and dampens sound energy. This helps reduce echoes and noise levels, creating a more pleasant and comfortable environment for various activities such as meetings, music recording or relaxation. By reducing sound reflections, these acoustic panels help improve room acoustics. They help achieve a balanced sound distribution, making it easier to hear and understand speech, music or other audio in a space without interference. The grille design of the panels adds a stylish and sophisticated feel to the room. They can be mounted on walls, ceilings or individual partitions, allowing flexible configuration of the acoustic treatment according to the specific requirements of the space. Acoustic panels are designed for easy installation. They can be securely mounted using adhesive, hooks or clips, simplifying the installation process and minimizing disruption to the space.