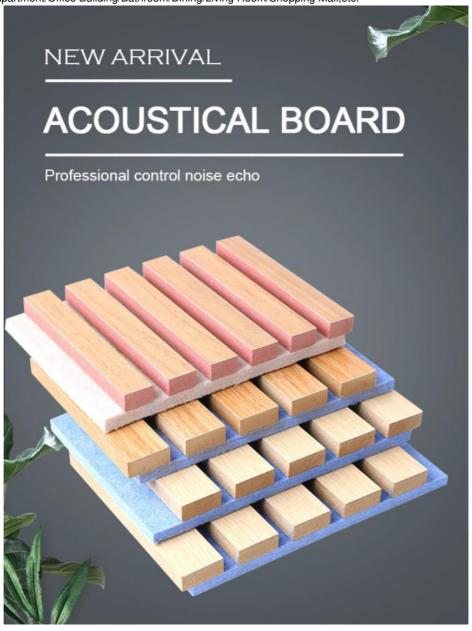

#### Conference Room Environmental Protection WPC Felt Sound-Absorbing Board

The felt base of acoustic panels is an excellent sound absorbing material that effectively captures and dampens sound energy. This helps reduce echoes and noise levels, creating a more pleasant and comfortable environment for various activities such as meetings, music recording or relaxation. By reducing sound reflections, these acoustic panels help improve room acoustics. They help achieve a balanced sound distribution, making it easier to hear and understand speech, music or other audio in a space without interference. The grille design of the panels adds a stylish and sophisticated feel to the room. They can be mounted on walls, ceilings or individual partitions, allowing flexible configuration of the acoustic treatment according to the specific requirements of the space. Acoustic panels are designed for easy installation. They can be securely mounted using adhesive, hooks or clips, simplifying the installation process and minimizing disruption to the space.

#### Applications

Hotel/Villa/Apartment/Office Building/Bathroom/Dining/Living Room/Shopping Mall,etc.

Return to nature, advocating wood charm Modern, practical, exquisite art design style

## PRODUCT PARAMETER

PRODUCT NAME: Acoustical board

SIZE:600\*600\*20MM (Can be customized)

FEATURES: Sound absorption, noise reduction,

environmental protection, flame retardant

USE: Conference room, lecture hall, recording studio,