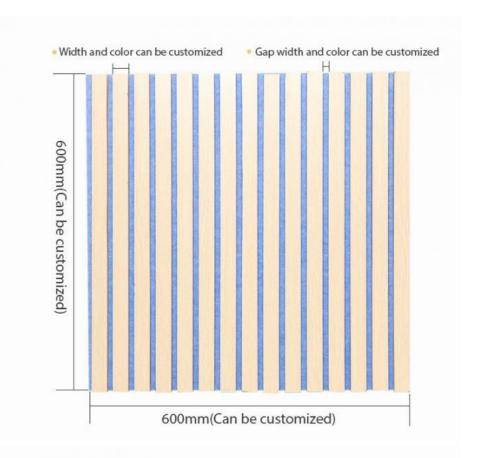

## PRODUCT PARAMETER

PRODUCT NAME: Acoustical board

SIZE:600\*600\*20MM (Can be customized)

FEATURES: Sound absorption, noise reduction,

environmental protection, flame retardant

USE: Conference room, lecture hall, recording studio,