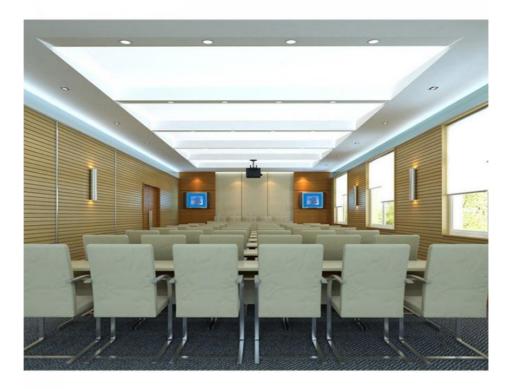

## More Images

Our Product Introduction

### **Product Description**

#### Conference Room Environmental Protection WPC Felt Sound-Absorbing Board

The felt base of acoustic panels is an excellent sound absorbing material that effectively captures and dampens sound energy. This helps reduce echoes and noise levels, creating a more pleasant and comfortable environment for various activities such as meetings, music recording or relaxation. By reducing sound reflections, these acoustic panels help improve room acoustics. They help achieve a balanced sound distribution, making it easier to hear and understand speech, music or other audio in a space without interference. The grille design of the panels adds a stylish and sophisticated feel to the room. They can be mounted on walls, ceilings or individual partitions, allowing flexible configuration of the acoustic treatment according to the specific requirements of the space. Acoustic panels are designed for easy installation. They can be securely mounted using adhesive, hooks or clips, simplifying the installation process and minimizing disruption to the space.