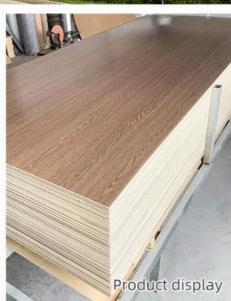

#### Conference Room Environmental Protection WPC Felt Sound-Absorbing Board

The felt base of acoustic panels is an excellent sound absorbing material that effectively captures and dampens sound energy. This helps reduce echoes and noise levels, creating a more pleasant and comfortable environment for various activities such as meetings, music recording or relaxation. By reducing sound reflections, these acoustic panels help improve room acoustics. They help achieve a balanced sound distribution, making it easier to hear and understand speech, music or other audio in a space without interference. The grille design of the panels adds a stylish and sophisticated feel to the room. They can be mounted on walls, ceilings or individual partitions, allowing flexible configuration of the acoustic treatment according to the specific requirements of the space. Acoustic panels are designed for easy installation. They can be securely mounted using adhesive, hooks or clips, simplifying the installation process and minimizing disruption to the space.