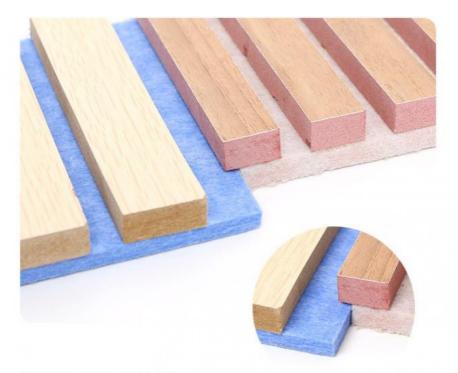

## More Images

Our Product Introduction

#### Conference Room Environmental Protection WPC Felt Sound-Absorbing Board

The felt base of acoustic panels is an excellent sound absorbing material that effectively captures and dampens sound energy. This helps reduce echoes and noise levels, creating a more pleasant and comfortable environment for various activities such as meetings, music recording or relaxation. By reducing sound reflections, these acoustic panels help improve room acoustics. They help achieve a balanced sound distribution, making it easier to hear and understand speech, music or other audio in a space without interference. The grille design of the panels adds a stylish and sophisticated feel to the room. They can be mounted on walls, ceilings or individual partitions, allowing flexible configuration of the acoustic treatment according to the specific requirements of the space. Acoustic panels are designed for easy installation. They can be securely mounted using adhesive, hooks or clips, simplifying the installation process and minimizing disruption to the space.