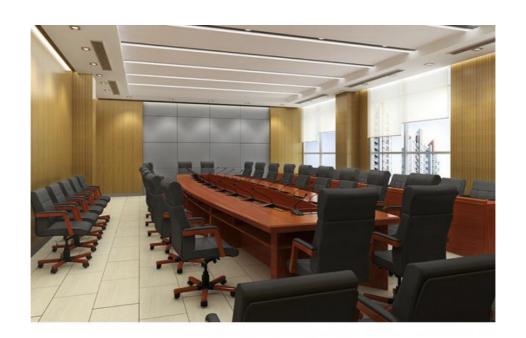

## More Images

Our Product Introduction

### **Product Description**

#### Conference Room Environmental Protection WPC Felt Sound-Absorbing Board

The felt base of acoustic panels is an excellent sound absorbing material that effectively captures and dampens sound energy. This helps reduce echoes and noise levels, creating a more pleasant and comfortable environment for various activities such as meetings, music recording or relaxation. By reducing sound reflections, these acoustic panels help improve room acoustics. They help achieve a balanced sound distribution, making it easier to hear and understand speech, music or other audio in a space without interference. The grille design of the panels adds a stylish and sophisticated feel to the room. They can be mounted on walls, ceilings or individual partitions, allowing flexible configuration of the acoustic treatment according to the specific requirements of the space. Acoustic panels are designed for easy installation. They can be securely mounted using adhesive, hooks or clips, simplifying the installation process and minimizing disruption to the space.