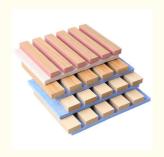

#### Conference Room Environmental Protection WPC Felt Sound-Absorbing Board

The felt base of acoustic panels is an excellent sound absorbing material that effectively captures and dampens sound energy. This helps reduce echoes and noise levels, creating a more pleasant and comfortable environment for various activities such as meetings, music recording or relaxation. By reducing sound reflections, these acoustic panels help improve room acoustics. They help achieve a balanced sound distribution, making it easier to hear and understand speech, music or other audio in a space without interference. The grille design of the panels adds a stylish and sophisticated feel to the room. They can be mounted on walls, ceilings or individual partitions, allowing flexible configuration of the acoustic treatment according to the specific requirements of the space. Acoustic panels are designed for easy installation. They can be securely mounted using adhesive, hooks or clips, simplifying the installation process and minimizing disruption to the space.

#### Specification

| <u>'</u>           |                                |
|--------------------|--------------------------------|
| Item               | Value                          |
| Material           | Bamboo Charcoal Wall Wanel     |
| Size               | 1220*2440/2600/2800/3000*5/8mm |
| Length             | Customer's Demand              |
| After-sale Service | Online technical support       |