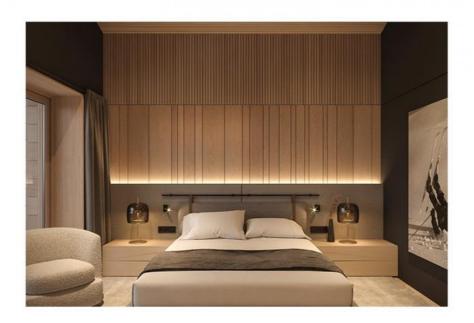

#### Conference Room Environmental Protection WPC Felt Sound-Absorbing Board

The felt base of acoustic panels is an excellent sound absorbing material that effectively captures and dampens sound energy. This helps reduce echoes and noise levels, creating a more pleasant and comfortable environment for various activities such as meetings, music recording or relaxation. By reducing sound reflections, these acoustic panels help improve room acoustics. They help achieve a balanced sound distribution, making it easier to hear and understand speech, music or other audio in a space without interference. The grille design of the panels adds a stylish and sophisticated feel to the room. They can be mounted on walls, ceilings or individual partitions, allowing flexible configuration of the acoustic treatment according to the specific requirements of the space. Acoustic panels are designed for easy installation. They can be securely mounted using adhesive, hooks or clips, simplifying the installation process and minimizing disruption to the space.