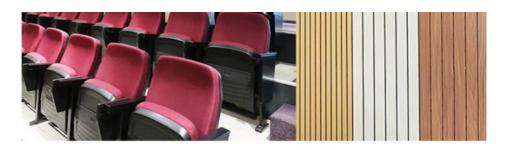

## More Images

Our Product Introduction

#### Conference Room Environmental Protection WPC Felt Sound-Absorbing Board

The felt base of acoustic panels is an excellent sound absorbing material that effectively captures and dampens sound energy. This helps reduce echoes and noise levels, creating a more pleasant and comfortable environment for various activities such as meetings, music recording or relaxation. By reducing sound reflections, these acoustic panels help improve room acoustics. They help achieve a balanced sound distribution, making it easier to hear and understand speech, music or other audio in a space without interference. The grille design of the panels adds a stylish and sophisticated feel to the room. They can be mounted on walls, ceilings or individual partitions, allowing flexible configuration of the acoustic treatment according to the specific requirements of the space. Acoustic panels are designed for easy installation. They can be securely mounted using adhesive, hooks or clips, simplifying the installation process and minimizing disruption to the space.