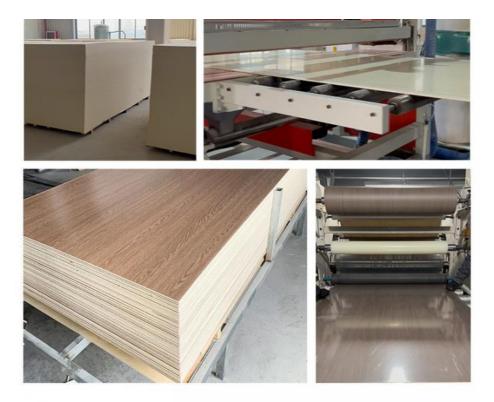

## **Product Specification**

- Material:
- Application:
- Size:
- Product Name:
- Feature:
- Function:
- Package:
- Color:
- Highlight:

| Fireproof WPC Soundproof Wall Panel,<br>WPC Wall Panel 1.22*3m, |
|-----------------------------------------------------------------|
| Customized                                                      |
| Pallet+carton Packaging                                         |
| Waterproof, Moisture-Proof, Fireproof                           |
| Waterproof, Fireproof, Environmental                            |
| WPC Fluted Wall Panel                                           |
| Customized                                                      |
| Office, Indoor, Interior Walls & Ceilings                       |
| Wood Plastic Composite, PVC                                     |

WPC soundproof wall panel 1.22\*3m