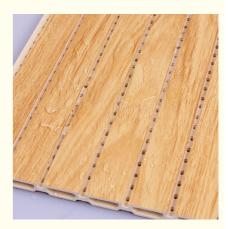

## INSTALL EASILY

Concave-convex groove splicing type installation, simple installation, save worry and effort.

INSTALLATION DIAGRAM

## Installation plan:

ABOUT US

Main ecological wood decorative panel, solid wood grid board, ecological wood Great Wall board, relief board, U-shaped ceiling, square, wood sound-absorbing board and other products.