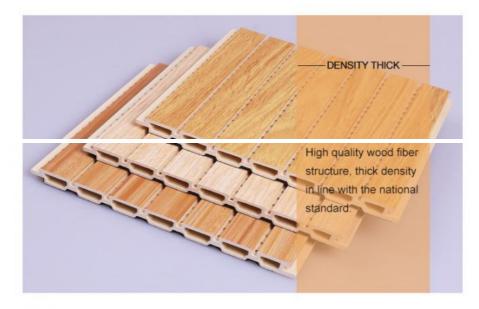

#### **Advantages**

Easy Installation, Environmental Protection, Flexible, Bendable, High Density, foldable. Fireproof +waterproof+Moisture-proof+anti-scratch+Sound-Absorbing, Mould-Proof.Lightweight. Clear textures, Variety of colours, etc.