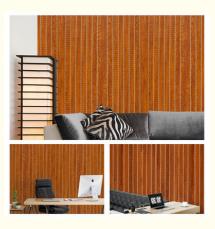

WPC soundproof wall panel 1.22\*3m

## Specification

| opeemeater         |                                |  |
|--------------------|--------------------------------|--|
| Item               | Value                          |  |
| Material           | Bamboo Charcoal Wall Wanel     |  |
| Size               | 1220*2440/2600/2800/3000*5/8mm |  |
| Length             | Customer's Demand              |  |
| After-sale Service | Online technical support       |  |