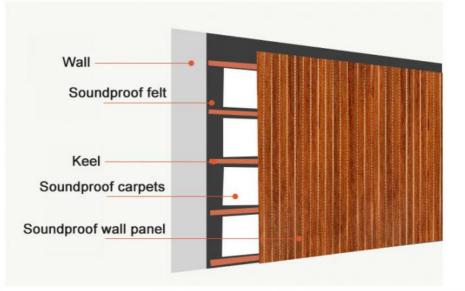

INSTALLATION DIAGRAM

## Installation plan:

ABOUT US

Main ecological wood decorative panel, solid wood grid board, ecological wood Great Wall board, relief board, U-shaped ceiling, square, wood sound-absorbing board and other products.