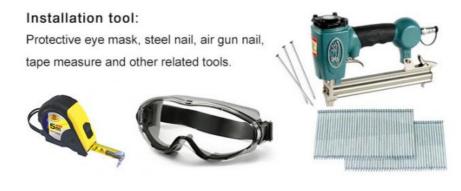

INSTALLATION DIAGRAM

## Installation plan:

ABOUT US

Main ecological wood decorative panel, solid wood grid board, ecological wood Great Wall board, relief board, U-shaped ceiling, square, wood sound-absorbing board and other products.