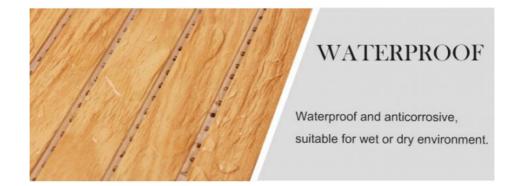

## FIREPROOF

Fire retardant, self-extinguishing from the fire. The application is more safe and assured.