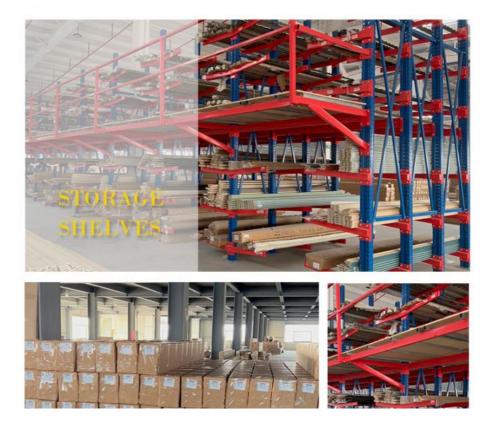

## 15,000-SQUARE-METER PLANT

15,000 square meters of production and storage workshop, sufficient supply of goods, multiple production lines at the same time, strong productivity, fast delivery.