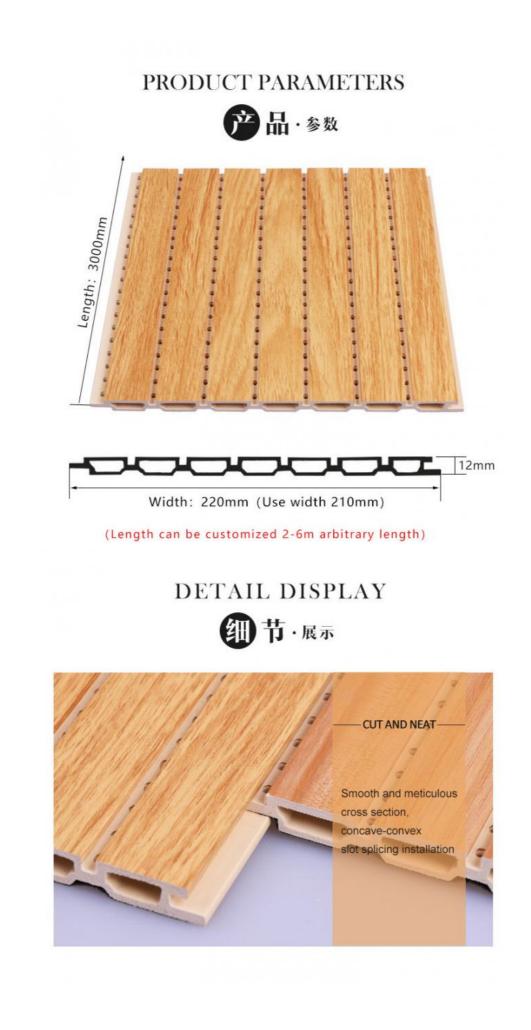

## Specification

| opeemeater         |                                |  |
|--------------------|--------------------------------|--|
| Item               | Value                          |  |
| Material           | Bamboo Charcoal Wall Wanel     |  |
| Size               | 1220*2440/2600/2800/3000*5/8mm |  |
| Length             | Customer's Demand              |  |
| After-sale Service | Online technical support       |  |

## INSTALL EASILY

Concave-convex groove splicing type installation, simple installation, save worry and effort.