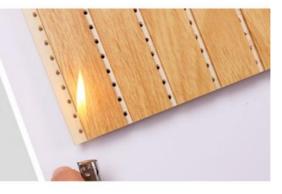

## FIREPROOF

Fire retardant, self-extinguishing from the fire. The application is more safe and assured.