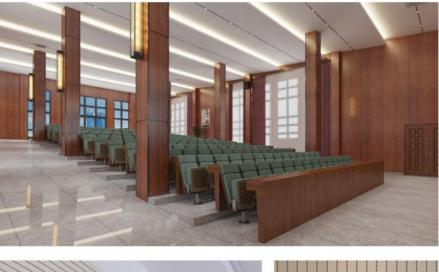

WPC soundproof wall panel 1.22\*3m

#### Hot Sale Decorative Environmental Protection Fireproof WPC Soundproof Wall Panel

Environmentally friendly fire-resistant wood-plastic sound-insulating wall panels perfectly integrate elegance, safety and acoustic comfort. Enhance the aesthetics of your interior spaces with these high-quality wall panels while enjoying the benefits of decorative appeal, environmental protection, fire protection and sound insulation. The wall panels are made from eco-friendly materials and crafted using environmentally conscious methods. Choose this panel to support sustainable development and minimize your environmental impact. The wall panels are fire resistant, it provides excellent fire protection ensuring a safe environment. Acoustic wall panels experience acoustic comfort in living spaces. Its sound-absorbing properties help reduce noise levels, creating a peaceful and peaceful environment. Its versatility can be used in a variety of applications, from decorative walls to entire room coverings, adding a sense of luxury and acoustic comfort. Wall panels are designed for easy installation, saving time and effort during installation. Its low-maintenance surface ensures hassle-free cleaning.

## Applications

Hotel/Villa/Apartment/Office Building/Bathroom/Dining/Living Room/Shopping Mall,etc.