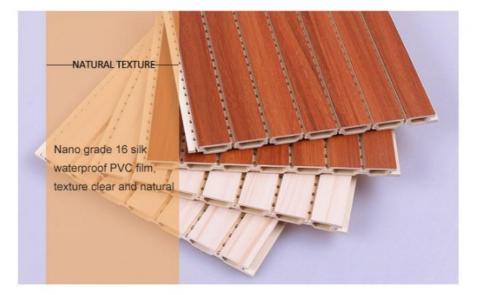

|  |
|--------------------|--------------------------------|--|
| Item               | Value                          |  |
| Material           | Bamboo Charcoal Wall Wanel     |  |
| Size               | 1220*2440/2600/2800/3000*5/8mm |  |
| Length             | Customer's Demand              |  |
| After-sale Service | Online technical support       |  |

#### **Advantages**

Easy Installation, Environmental Protection, Flexible, Bendable, High Density, foldable. Fireproof +waterproof+Moisture-proof+anti-scratch+Sound-Absorbing, Mould-Proof.Lightweight. Clear textures, Variety of colours, etc.

## Applications

Hotel/Villa/Apartment/Office Building/Bathroom/Dining/Living Room/Shopping Mall,etc.

# sound pro wall panel

Interior / office building / hotel / school



















▲ Please consult customer service for more colors

ADVANTAGE DISPLAY





## FIREPROOF

Fire retardant, self-extinguishing from the fire. The application is more safe and assured.





## FORMALIN FREE

European standard E0 level environmental protection, zero formaldehyde release, non-toxic and tasteless.

10.39

## INSTALL EASILY

Concave-convex groove splicing type installation, simple installation, save worry and effort.

# National authority testing report

Please consult customer service for

hd electronic version.



Through the certification body quality inspection, all indicators qualified!

APPLICABLE SCENE



The products are suitable for all kinds of home decoration and decoration of meeting places, auditoriums, hospitals, libraries, entertainment places, shopping