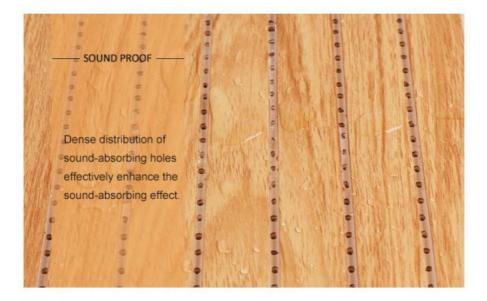

#### Hot Sale Decorative Environmental Protection Fireproof WPC Soundproof Wall Panel

Environmentally friendly fire-resistant wood-plastic sound-insulating wall panels perfectly integrate elegance, safety and acoustic comfort. Enhance the aesthetics of your interior spaces with these high-quality wall panels while enjoying the benefits of decorative appeal, environmental protection, fire protection and sound insulation. The wall panels are made from eco-friendly materials and crafted using environmentally conscious methods. Choose this panel to support sustainable development and minimize your environmental impact. The wall panels are fire resistant, it provides excellent fire protection ensuring a safe environment. Acoustic wall panels experience acoustic comfort in living spaces. Its sound-absorbing properties help reduce noise levels, creating a peaceful and peaceful environment. Its versatility can be used in a variety of applications, from decorative walls to entire room coverings, adding a sense of luxury and acoustic comfort. Wall panels are designed for easy installation, saving time and effort during installation. Its low-maintenance surface ensures hassle-free cleaning.

#### **Advantages**

Easy Installation, Environmental Protection, Flexible, Bendable, High Density, foldable. Fireproof +waterproof+Moisture-proof+anti-scratch+Sound-Absorbing, Mould-Proof.Lightweight. Clear textures, Variety of colours, etc.