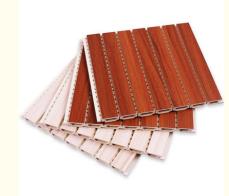

Composite WPC Sound Proofing Panels Bendable

### **Basic Information**

Place of Origin: China
Brand Name: ZhuoKang
Certification: ISO9001
Model Number: Customized
Minimum Order Quantity: Negotiate
Price: Negotiate

Packaging Details: Pallet +Carton Packaging

Delivery Time: 5-8 work daysPayment Terms: L/C, T/T

Supply Ability: 6000 meter per day



### **Product Specification**

Material: Wood Plastic Composite,PVC

Application: Office,Indoor,Interior Walls & Ceilings

• Size: Customized

Product Name: WPC Fluted Wall Panel

Feature: Waterproof,Fireproof,Environmental
 Function: Waterproof,Moisture-Proof,Fireproof

Package: Pallet+carton Packaging

Color: Customized

• Highlight: Sound Proofing Panels Bendable,

WPC Sound Proofing Panels Bendable, Wood Plastic Composite WPC Wall Panels



### More Images





### **Product Description**

#### Factory Direct Waterproof And Moisture-Proof WPC Soundproof Wall Panels

WPC Soundproof Wall Panels, enhance the aesthetics of your interior spaces with these high quality panels while enjoying the benefits of water, moisture and sound insulation. WPC Acoustic Wall Panels are beautifully designed to add a touch of sophistication and elegance to walls. The detailed surface pattern creates an attractive visual effect and enhances the beauty of the space. Wall panels are designed for practicality and resist water and moisture. They are effective against water, ensuring long-lasting performance and preventing moisture-related problems, making them ideal for areas such as bathrooms and kitchens. Acoustic wall panels experience acoustic co