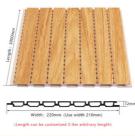

roofing Panels Bendable

### **Basic Information**

Place of Origin: China
Brand Name: ZhuoKang
Certification: ISO9001
Model Number: Customized
Minimum Order Quantity: Negotiate
Price: Negotiate

Packaging Details: Pallet +Carton Packaging

Delivery Time: 5-8 work daysPayment Terms: L/C, T/T

Supply Ability: 6000 meter per day



### **Product Specification**

Material: Wood Plastic Composite,PVC

Application: Office,Indoor,Interior Walls & Ceilings

• Size: Customized

Product Name: WPC Fluted Wall Panel

Feature: Waterproof,Fireproof,Environmental
 Function: Waterproof,Moisture-Proof,Fireproof

Package: Pallet+carton Packaging

Color: Customized

• Highlight: Sound Proofing Panels Bendable,

WPC Sound Proofing Panels Bendable, Wood Plastic Composite WPC Wall Panels



### More Images





### **Product Description**

#### Factory Direct Waterproof And Moisture-Proof WPC Soundproof Wall Panels

WPC Soundproof Wall Panels, enhance the aesthetics of your interior spaces with these high quality panels while enjoying the benefits of water, moisture and sound insulation. WPC Acoustic Wall Panels are beautifully designed to add a touch of sophistication and elegance to walls. The detailed surface pattern creates an attractive visual effect and enhances the beauty of the space. Wall panels are designed for practicality and resist water and moisture. They are effective against water, ensuring long-lasting performance and preventing moisture-related problems, making them ideal for areas such as bathrooms and kitchens. Acoustic wall panels experience acoustic comfort in living space