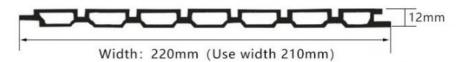

#### Specification

| - pro- company     |                                |
|--------------------|--------------------------------|
| Item               | Value                          |
| Material           | Bamboo Charcoal Wall Wanel     |
| Size               | 1220*2440/2600/2800/3000*5/8mm |
| Length             | Customer's Demand              |
| After-sale Service | Online technical support       |

## PRODUCT PARAMETERS

(Length can be customized 2-6m arbitrary length)