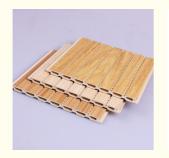

Proofing Panels Bendable

### **Basic Information**

Place of Origin: China
Brand Name: ZhuoKang
Certification: ISO9001
Model Number: Customized
Minimum Order Quantity: Negotiate
Price: Negotiate

Packaging Details: Pallet +Carton Packaging

Delivery Time: 5-8 work daysPayment Terms: L/C, T/T

Supply Ability: 6000 meter per day



### **Product Specification**

Material: Wood Plastic Composite,PVC

Application: Office,Indoor,Interior Walls & Ceilings

• Size: Customized

Product Name: WPC Fluted Wall Panel

Feature: Waterproof,Fireproof,Environmental
 Function: Waterproof,Moisture-Proof,Fireproof

Package: Pallet+carton Packaging

Color: Customized

• Highlight: Sound Proofing Panels Bendable,

WPC Sound Proofing Panels Bendable, Wood Plastic Composite WPC Wall Panels



### More Images





### **Product Description**

#### Factory Direct Waterproof And Moisture-Proof WPC Soundproof Wall Panels

WPC Soundproof Wall Panels, enhance the aesthetics of your interior spaces with these high quality panels while enjoying the benefits of water, moisture and sound insulation. WPC Acoustic Wall Panels are beautifully designed to add a touch of sophistication and elegance to walls. The detailed surface pattern creates an attractive visual effect and enhances the beauty of the space. Wall panels are designed for practicality and resist water and moisture. They are effective against water, ensuring long-lasting performance and preventing moisture-related problems, making them ideal for areas such as bathrooms and kitchens. Acoustic wall panels experience acoustic comfort in living spa