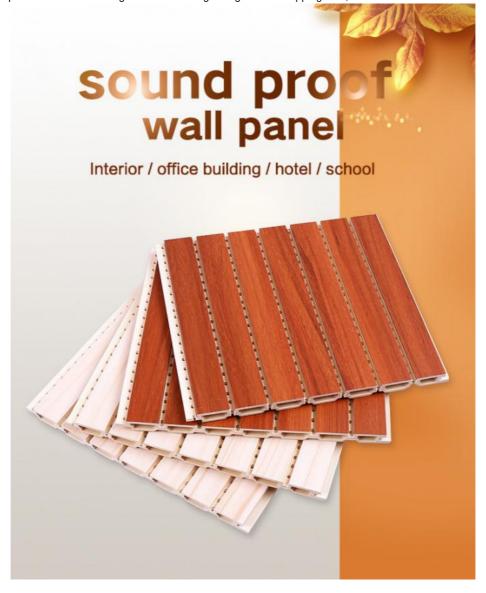

### Wood Plastic Composite WPC Sound Proofing Panels Bendable

#### Factory Direct Waterproof And Moisture-Proof WPC Soundproof Wall Panels

WPC Soundproof Wall Panels, enhance the aesthetics of your interior spaces with these high quality panels while enjoying the benefits of water, moisture and sound insulation. WPC Acoustic Wall Panels are beautifully designed to add a touch of sophistication and elegance to walls. The detailed surface pattern creates an attractive visual effect and enhances the beauty of the space. Wall panels are designed for practicality and resist water and moisture. They are effective against water, ensuring long-lasting performance and preventing moisture-related problems, making them ideal for areas such as bathrooms and kitchens. Acoustic wall panels experience acoustic comfort in living spaces. Their sound-absorbing properties help to reduce noise levels and create a peaceful environment. Their versatility can be used in a variety of applications, from decorative walls to entire room coverings, adding a sense of luxury and acoustic comfort. Wall panels are designed for easy installation, saving you time and effort during installation. Its low-maintenance surface ensures hassle-free cleaning. Elevate interior design with elegance and practicality, creating an atmosphere that reflects unique style and enhances the charm of a space.