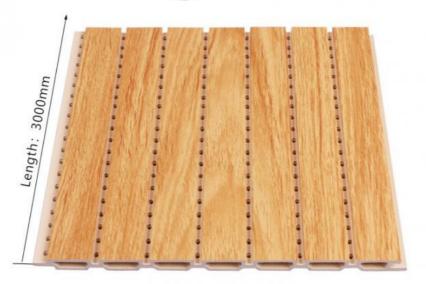

#### Specification

| - pro- company     |                                |
|--------------------|--------------------------------|
| Item               | Value                          |
| Material           | Bamboo Charcoal Wall Wanel     |
| Size               | 1220*2440/2600/2800/3000*5/8mm |
| Length             | Customer's Demand              |
| After-sale Service | Online technical support       |

## PRODUCT PARAMETERS

(Length can be customized 2-6m arbitrary length)