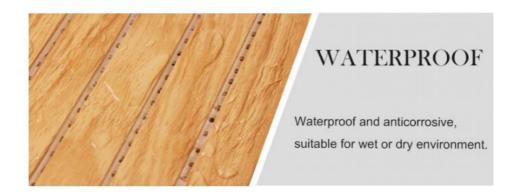

#### Factory Direct Waterproof And Moisture-Proof WPC Soundproof Wall Panels

WPC Soundproof Wall Panels, enhance the aesthetics of your interior spaces with these high quality panels while enjoying the benefits of water, moisture and sound insulation. WPC Acoustic Wall Panels are beautifully designed to add a touch of sophistication and elegance to walls. The detailed surface pattern creates an attractive visual effect and enhances the beauty of the space. Wall panels are designed for practicality and resist water and moisture. They are effective against water, ensuring long-lasting performance and preventing moisture-related problems, making them ideal for areas such as bathrooms and kitchens. Acoustic wall panels experience acoustic comfort in living spaces. Their sound-absorbing properties help to reduce noise levels and create a peaceful environment. Their versatility can be used in a variety of applications, from decorative walls to entire room coverings, adding a sense of luxury and acoustic comfort. Wall panels are designed for easy installation, saving you time and effort during installation. Its low-maintenance surface ensures hassle-free cleaning. Elevate interior design with elegance and practicality, creating an atmosphere that reflects unique style and enhances the charm of a space.