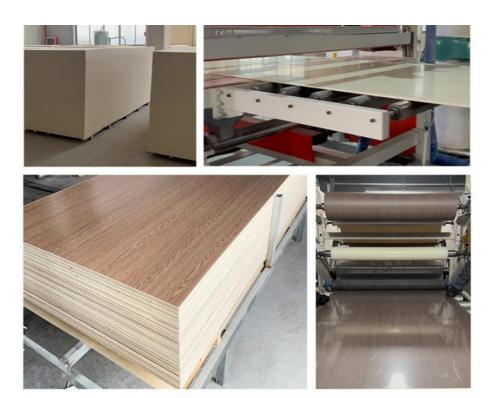

## 15,000-SQUARE-METER PLANT

15,000 square meters of production and storage workshop, sufficient supply of goods, multiple production lines at the same time, strong productivity, fast delivery.

Strength manufacturers, quality assurance, exports to the world. Its high-quality products and perfect after-sales service have been widely recognized by customers.

Shanghai Zhukang Wood Industry Co., Ltd. has 26 international advanced level production lines and dozens of skilled production and research personnel. The company's main products are: (bamboo charcoal/bamboo) wood veneer panels, ecological wood grille panels, Great Wall panels, relief panels, U-shaped ceiling, square, wood sound-absorbing panels, solid wood grille and supporting production line production and sales. If you need, please feel free to contact us!