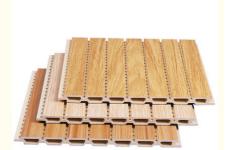

### Wood Plastic Composite WPC Sound Proofing Panels Bendable

### **Basic Information**

Place of Origin: China
Brand Name: ZhuoKang
Certification: ISO9001
Model Number: Customized
Minimum Order Quantity: Negotiate
Price: Negotiate

Packaging Details: Pallet +Carton Packaging

Delivery Time: 5-8 work daysPayment Terms: L/C, T/T

Supply Ability: 6000 meter per day



### **Product Specification**

Material: Wood Plastic Composite,PVC

Application: Office,Indoor,Interior Walls & Ceilings

• Size: Customized

Product Name: WPC Fluted Wall Panel

Feature: Waterproof,Fireproof,Environmental
 Function: Waterproof,Moisture-Proof,Fireproof

Package: Pallet+carton Packaging

Color: Customized

• Highlight: Sound Proofing Panels Bendable,

WPC Sound Proofing Panels Bendable, Wood Plastic Composite WPC Wall Panels



### More Images





### **Product Description**

#### Factory Direct Waterproof And Moisture-Proof WPC Soundproof Wall Panels

WPC Soundproof Wall Panels, enhance the aesthetics of your interior spaces with these high quality panels while enjoying the benefits of water, moisture and sound insulation. WPC Acoustic Wall Panels are beautifully desig