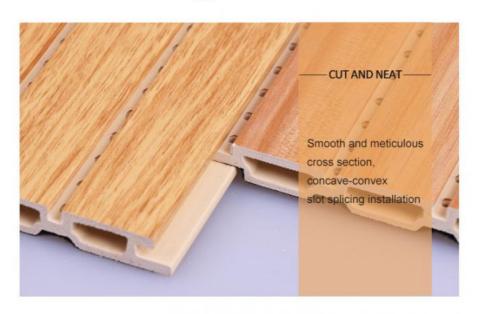

|
|--------------------|--------------------------------|
| Item               | Value                          |
| Material           | Bamboo Charcoal Wall Wanel     |
| Size               | 1220*2440/2600/2800/3000*5/8mm |
| Length             | Customer's Demand              |
| After-sale Service | Online technical support       |

#### Advantages

Easy Installation, Environmental Protection, Flexible, Bendable, High Density, foldable. Fireproof + waterproof + Moisture-proof+anti-scratch + Sound-Absorbing, Mould-Proof. Lightweight. Clear textures, Variety of colours, etc.

#### Applications

. . . Hotel/Villa/Apartment/Office Building/Bathroom/Dining/Living Room/Shopping Mall,etc.



## PRODUCT PARAMETERS







(Length can be customized 2-6m arbitrary length)

## DETAIL DISPLAY











### COLOR CHOICES







▲ Please consult customer service for more colors

### ADVANTAGE DISPLAY











# National authority testing report

Please consult customer service for hd electronic version.



Through the certification body quality inspection, all indicators qualified!

### APPLICABLE SCENE



The products are suitable for all kinds of home decoration and decoration of meeting places, auditoriums, hospitals, libraries, entertainment places, shopping malls, hotels, hotels, large venues and other public places.









## INSTALLATION DIAGRAM



### Installation tool:

Protective eye mask, steel nail, air gun nail, tape measure and other related tools.





### Installation plan:



### ABOUT US







## 15,000-SQUARE-METER PLANT

15,000 square meters of production a