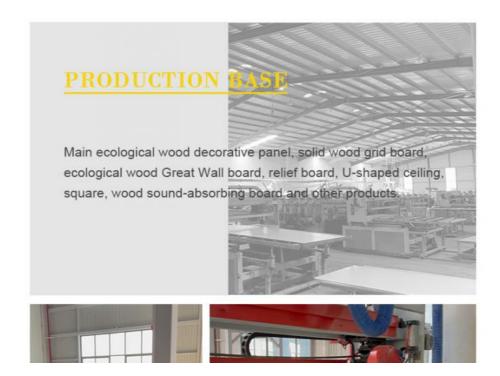

## 15,000-SQUARE-METER PLANT

15,000 square meters of production and storage workshop, sufficient supply of goods, multiple production lines at the same time, strong productivity, fast delivery.

Strength manufacturers, quality assurance, exports to the world. Its high-quality products and perfect after-sales service have been widely recognized by customers.

Shanghai Zhukang Wood Industry Co., Ltd. has 26 international advanced level production lines and dozens of skilled production and research personnel. The company's main products are: (bamboo charcoal/bamboo) wood veneer panels, ecological wood grille panels, Great Wall panels, relief panels, U-shaped ceiling, square, wood sound-absorbing panels, solid wood grille and supporting production line production and sales. If you need, please feel free to contact us!