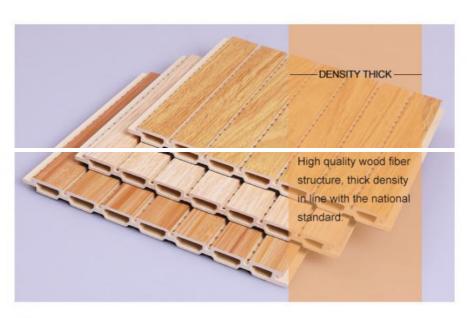

## DETAIL DISPLAY

#### Advantages

Easy Installation, Environmental Protection, Flexible, Bendable, High Density, foldable. Fireproof + waterproof + Moisture-proof+anti-scratch + Sound-Absorbing, Mould-Proof. Lightweight. Clear textures, Variety of colours, etc.