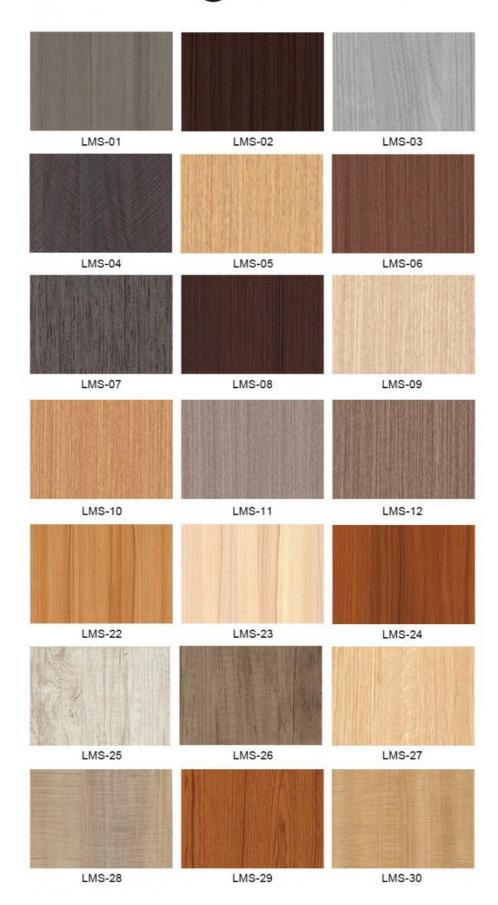

-----------------------------|
| Item               | Value                          |
| Material           | Bamboo Charcoal Wall Wanel     |
| Size               | 1220*2440/2600/2800/3000*5/8mm |
| Length             | Customer's Demand              |
| After-sale Service | Online technical support       |

#### Advantages

Easy Installation, Environmental Protection, Flexible, Bendable, High Density, foldable. Fireproof + waterproof + Moisture-proof+anti-scratch + Sound-Absorbing, Mould-Proof. Lightweight. Clear textures, Variety of colours, etc.

#### Applications

. . . Hotel/Villa/Apartment/Office Building/Bathroom/Dining/Living Room/Shopping Mall,etc.



## PRODUCT PARAMETERS







(Length can be customized 2-6m arbitrary length)

## DETAIL DISPLAY











### COLOR CHOICES







▲ Please consult customer service for more colors

### ADVANTAGE DISPLAY











# National authority testing report

Please consult customer service for hd electronic version.



Through the certification body quality inspection, all indicators qualified!

### APPLICABLE SCENE



The products are suitable for all kinds of home decoration and decoration of meeting places, auditoriums, hospitals, libraries, entertainment places, shopping malls, hotels, hotels, large venues and other public places.









## INSTALLATION DIAGRAM



### Installation tool:

Protective eye mask, steel nail, air gun nail, tape measure and other related tools.





### Installation plan:



### ABOUT US







## 15,000-SQUARE-METER PLANT

15,000 square meters of production and storage workshop, sufficie