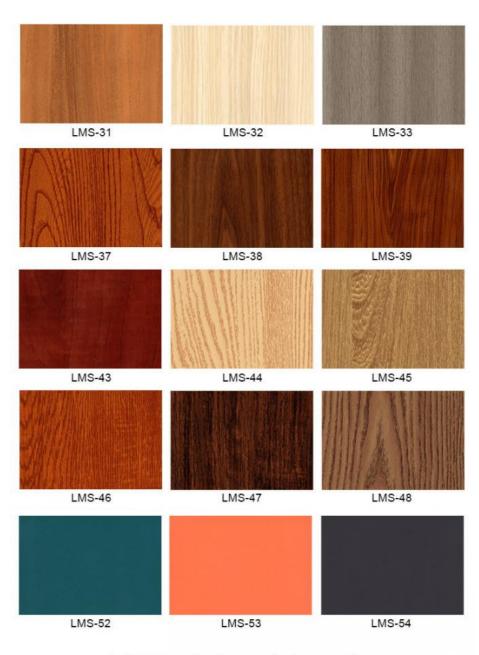

---------------------------|
| Item               | Value                          |
| Material           | Bamboo Charcoal Wall Wanel     |
| Size               | 1220*2440/2600/2800/3000*5/8mm |
| Length             | Customer's Demand              |
| After-sale Service | Online technical support       |

#### Advantages

Easy Installation, Environmental Protection, Flexible, Bendable, High Density, foldable. Fireproof + waterproof + Moisture-proof+anti-scratch + Sound-Absorbing, Mould-Proof. Lightweight. Clear textures, Variety of colours, etc.

#### Applications

. . . Hotel/Villa/Apartment/Office Building/Bathroom/Dining/Living Room/Shopping Mall,etc.



## PRODUCT PARAMETERS







(Length can be customized 2-6m arbitrary length)

## DETAIL DISPLAY











### COLOR CHOICES







▲ Please consult customer service for more colors

### ADVANTAGE DISPLAY











# National authority testing report

Please consult customer service for hd electronic version.



Through the certification body quality inspection, all indicators qualified!

### APPLICABLE SCENE



The products are suitable for all kinds of home decoration and decoration of meeting places, auditoriums, hospitals, libraries, entertainment places, shopping malls, hotels, hotels, large venues and other public places.









## INSTALLATION DIAGRAM



### Installation tool:

Protective eye mask, steel nail, air gun nail, tape measure and other related tools.





### Installation plan:



### ABOUT US







## 15,000-SQUARE-METER PLANT

15,000 square meters of production and storage workshop, sufficient