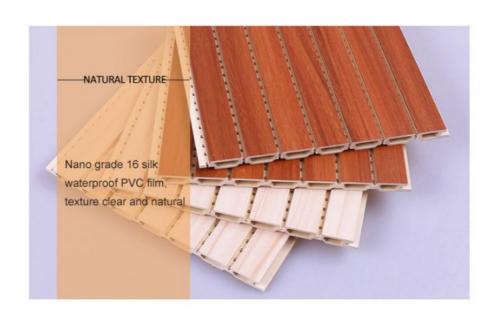

## DETAIL DISPLAY

#### Advantages

Easy Installation, Environmental Protection, Flexible, Bendable, High Density, foldable. Fireproof + waterproof + Moisture-proof+anti-scratch + Sound-Absorbing, Mould-Proof. Lightweight. Clear textures, Variety of colours, etc.