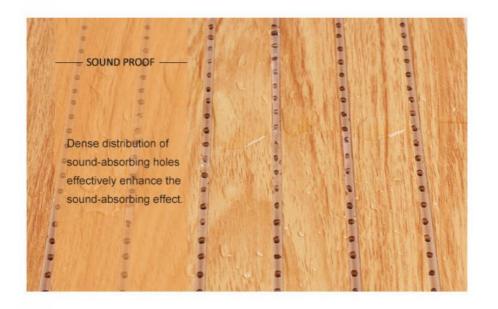

## DETAIL DISPLAY

#### Advantages

Easy Installation, Environmental Protection, Flexible, Bendable, High Density, foldable. Fireproof + waterproof + Moisture-proof+anti-scratch + Sound-Absorbing, Mould-Proof. Lightweight. Clear textures, Variety of colours, etc.