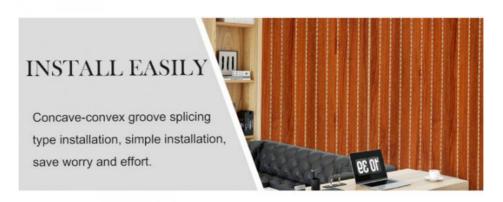

| Material           | Bamboo Charcoal Wall Wanel     |
| Size               | 1220*2440/2600/2800/3000*5/8mm |
| Length             | Customer's Demand              |
| After-sale Service | Online technical support       |

#### Advantages

Easy Installation, Environmental Protection, Flexible, Bendable, High Density, foldable. Fireproof + waterproof + Moisture-proof+anti-scratch + Sound-Absorbing, Mould-Proof. Lightweight. Clear textures, Variety of colours, etc.

#### Applications

. . . Hotel/Villa/Apartment/Office Building/Bathroom/Dining/Living Room/Shopping Mall,etc.



## PRODUCT PARAMETERS







(Length can be customized 2-6m arbitrary length)

## DETAIL DISPLAY











### COLOR CHOICES







▲ Please consult customer service for more colors

### ADVANTAGE DISPLAY











# National authority testing report

Please consult customer service for hd electronic version.



Through the certification body quality inspection, all indicators qualified!

### APPLICABLE SCENE



The products are suitable for all kinds of home decoration and decoration of meeting places, auditoriums, hospitals, libraries, entertainment places, shopping malls, hotels, hotels, large venues and other public places.









## INSTALLATION DIAGRAM



### Installation tool:

Protective eye mask, steel nail, air gun nail, tape measure and other related tools.





### Installation plan:



### ABOUT US







## 15,000-SQUARE-METER PLANT

15,000 square meters of production and storage workshop, sufficient supply of goods, multiple production lines at the same time, strong productivity, f