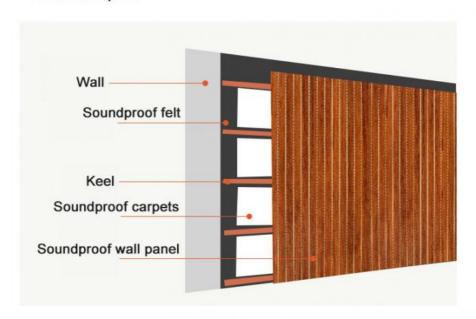

## INSTALLATION DIAGRAM

### Installation tool:

Protective eye mask, steel nail, air gun nail, tape measure and other related tools.

### Installation plan: