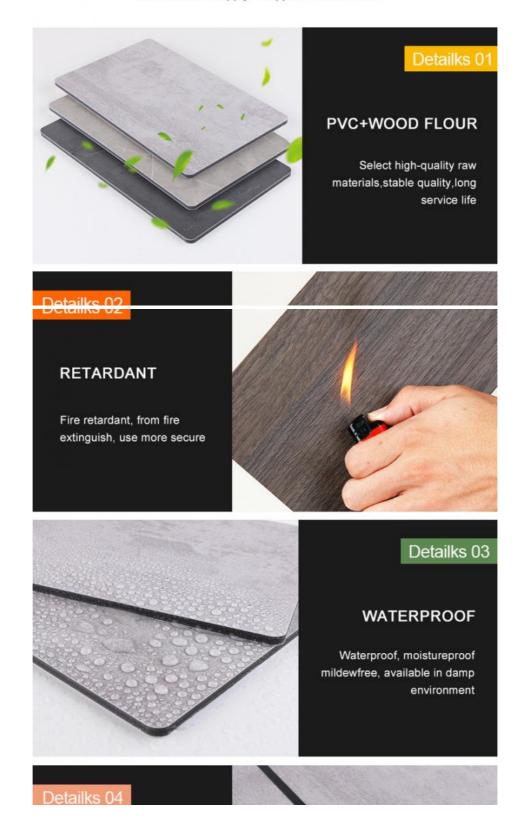

#### Advantages

Easy Installation, Environmental Protection, Flexible, Bendable, High Density, foldable. Fireproof +waterproof+Moistureproof+anti-scratch+Sound-Absorbing, Mould-Proof.Lightweight. Clear textures, Variety of colours, etc.