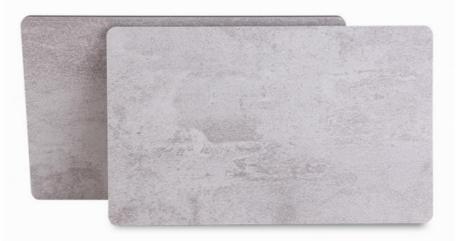

#### Carbon Crystal Plate Eco-Friendly Moth-Proof Bamboo Charcoal Wall Panels

Carbon Crystal Panel Eco-friendly anti-moth bamboo charcoal wall panel is designed with exquisite bamboo carbon crystal panel, which adds a touch of modern sophistication to the wall. The unique surface texture creates an attractive effect and enhances the beauty of the space. Made with eco-friendly bamboo charcoal, it is both elegant and sustainable. The use of renewable and eco-friendly materials is in line with modern sensibilities and has a positive impact on the environment. Wall panels are moth resistant to keep your interior spaces free from pests. Enjoy the long-lasting beauty and durability of our panels with added moth protection for everything from accent walls to full room coverings, adding a touch of luxury and sophistication. The combination of carbon crystalline panel aesthetics and eco-friendly properties elevates your interior ambiance, providing visual appeal and sustainable elegance. Wall panels are designed for easy installation, saving you time and effort during installation. Its low-maintenance surface ensures hassle-free cleaning.

#### Specification

| opoonioution       |                                |  |
|--------------------|--------------------------------|--|
| Item               | Value                          |  |
| Material           | Bamboo Charcoal Wall Wanel     |  |
| Size               | 1220*2440/2600/2800/3000*5/8mm |  |
| Length             | Customer's Demand              |  |
| After-sale Service | Online technical support       |  |