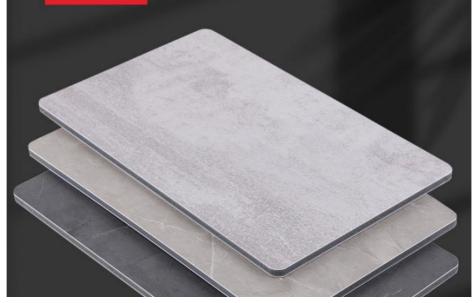

#### Carbon Crystal Plate Eco-Friendly Moth-Proof Bamboo Charcoal Wall Panels

Carbon Crystal Panel Eco-friendly anti-moth bamboo charcoal wall panel is designed with exquisite bamboo carbon crystal panel, which adds a touch of modern sophistication to the wall. The unique surface texture creates an attractive effect and enhances the beauty of the space. Made with eco-friendly bamboo charcoal, it is both elegant and sustainable. The use of renewable and eco-friendly materials is in line with modern sensibilities and has a positive impact on the environment. Wall panels are moth resistant to keep your interior spaces free from pests. Enjoy the long-lasting beauty and durability of our panels with added moth protection for everything from accent walls to full room coverings, adding a touch of luxury and sophistication. The combination of carbon crystalline panel aesthetics and eco-friendly properties elevates your interior ambiance, providing visual appeal and sustainable elegance. Wall panels are designed for easy installation, saving you time and effort during installation. Its low-maintenance surface ensures hassle-free cleaning.

#### Specification

| opoonioution       |                                |  |
|--------------------|--------------------------------|--|
| Item               | Value                          |  |
| Material           | Bamboo Charcoal Wall Wanel     |  |
| Size               | 1220*2440/2600/2800/3000*5/8mm |  |
| Length             | Customer's Demand              |  |
| After-sale Service | Online technical support       |  |