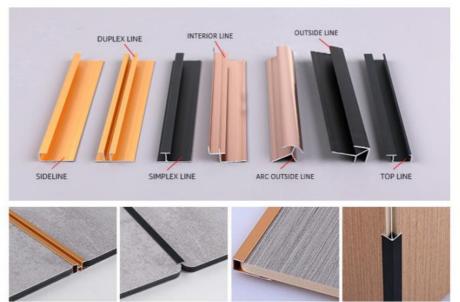

PAINT FREE WOOD FINISH

CONSIDERATE SERVICE SAVES INSTALLATION COST

SUITABLE FOR A VARIETY OF HOME DECORATION BACKGROUND WALL, MODELING WALL, CREATIVE WALL AND OTHER OCCASIONS

#### DIRECT DEAL > >





# **INFORMATION**

SIZE AND COLOR CAN BE CUSTOMIZED! PLEASE CONSULT CUSTOMER SERVICE FOR DETAILS!



SPECIFICATIONS: 2440\*1220\*5/8MM (LENGTH CUSTOMIZABLE)!

#### ADVANTAGE



Green health



Wearproof



Not easy to fade



Upgrade process



品

Multiple substrates





Cost savings





Manufacturer supply · Support customization

....





Seamless stitching, quick and beautiful installation, easy to install and live.



Detailks 05

## EASY TO CLEAN

Dirt resistant and easy to clean, a wet cloth can be wiped clean as new

## Quick Installation

# **Bending Angle**



# Line Matching



DUPLEX LINE

SIMPLEX LINE

SIDELINE

EXTERNAL CORNER LINE

# **Multipie Scenarios**

. . .



Market



School



Office



Aisle



A living room

Hotel





. . .



# COLOR DISPLAY













Shanghai Zhuokang Wood Industry Co., Ltd. is a professional production and processing of bamboo fiber wood veneer, carbon crystal board, bamboo fiber wallboard, bamboo fiber grille, outdoor wood plastic floor, wall skirt board, bamboo fiber lines, aluminum alloy metal lines and other products, the company has a complete and scientific quality management system. Shanghai Zhuokang Wood Industry Co., Ltd. integrity, strength and product quality has been recognized by the industry. Welcome friends from all walks of life to visit, guidance and business negotiations.

Q:How does your factory do regar