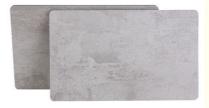

## Carbon Crystal Plate Eco-Friendly Moth-Proof Bamboo Charcoal Wall **Panels**

#### Carbon Crystal Plate Eco-Friendly Moth-Proof Bamboo Charcoal Wall Panels

Carbon Crystal Panel Eco-friendly anti-moth bamboo charcoal wall panel is designed with exquisite bamboo carbon crystal panel, which adds a touch of modern sophistication to the wall. The unique surface texture creates an attractive effect and enhances the beauty of the space. Made with eco-friendly bamboo charcoal, it is both elegant and sustainable. The use of renewable and eco-friendly materials is in line with modern sensibilities and has a positive impact on the environment. Wall panels are moth resistant to keep your interior spaces free from pests. Enjoy the long-lasting beauty and durability of our panels with added moth protection for everything from accent walls to full room coverings, adding a touch of luxury and sophistication. The combination of carbon crystalline panel aesthetics and eco-friendly properties elevates your interior ambiance, providing visual appeal and sustainable elegance. Wall panels are designed for easy installation, saving you time and effort during installation. Its low-maintenance surface ensures hassle-free cleaning.