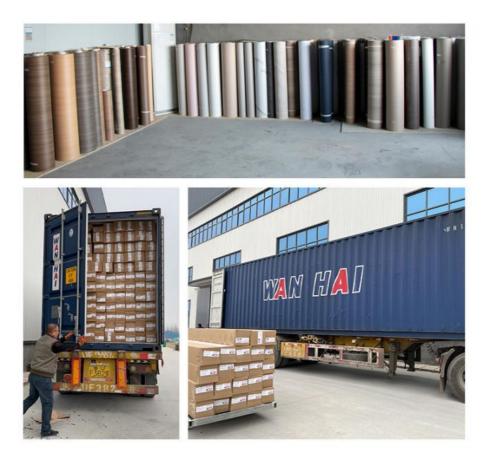

>





# **INFORMATION**

SIZE AND COLOR CAN BE CUSTOMIZED! PLEASE CONSULT CUSTOMER SERVICE FOR DETAILS!



SPECIFICATIONS: 2440\*1220\*5/8MM (LENGTH CUSTOMIZABLE)!

#### ADVANTAGE



Green health



Wearproof



Not easy to fade



Upgrade process



品

Multiple substrates





Cost savings





Manufacturer supply · Support customization

....





Seamless stitching, quick and beautiful installation, easy to install and live.



Detailks 05

## EASY TO CLEAN

Dirt resistant and easy to clean, a wet cloth can be wiped clean as new

## Quick Installation

# **Bending Angle**



# Line Matching



DUPLEX LINE

SIMPLEX LINE

SIDELINE

EXTERNAL CORNER LINE

# **Multipie Scenarios**

. . .



Market



School



Office



Aisle



A living room

Hotel





. . .



# COLOR DISPLAY













Shanghai Zhuokang Wood Industry Co., Ltd. is a professional production and processing of bamboo fiber wood veneer, carbon crystal board, bamboo fiber wallboard, bamboo fiber grille, outdoor wood plastic floor, wall skirt board, bamboo fiber lines, aluminum alloy metal lines and other products, the company has a complete and scientific quality management system. Shanghai Zhuokang Wood Industry Co., Ltd. integrity, strength and product quality has been recognized by the industry. Welcome friends from all walks of life to visit, guidance and business negotiations.

Q:How does your factory do regarding quality control? A:"Quality is priority". Our factory has gained ISO9001, ISO45001, ISO 14001

> Q:Can we make an OEM order? A: We can offer or supply goods as customers' requirements.

Q: Do